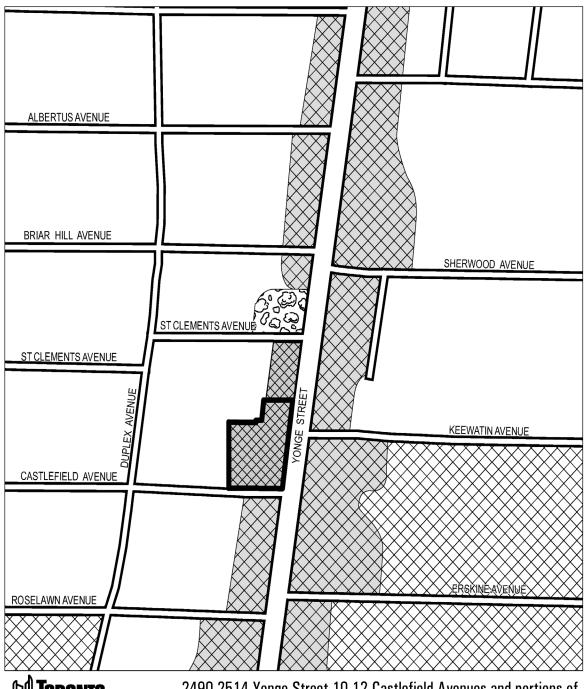

## LANDS MUNICIPALLY KNOWN IN THE YEAR 2019 AS 10-12 CASTLEFIELD AVENUE, and PORTIONS OF 20 CASTLEFIELD AVENUE and 567 DUPLEX AVENUE

The Official Plan of the City of Toronto is amended as follows:

Map 17, Land Use Plan, is amended by re-designating a portion of Part of Lot 2 Concession 1 West of Yonge Street; Part of Lots 1, 2, and 3, Range 4, Registered Plan 734 York; City of Toronto, from *Neighbourhoods* to *Mixed Use Areas*, as indicated on the attached Schedule A, so that all the lands shown thereon are designated Mixed Use Areas.

TORONTO

2490-2514 Yonge Street, 10-12 Castlefield Avenues and portions of 20 Castlefield Avenue and 567 Duplex Avenue 20 Castlefield Avenue and 567 Duplex Avenue

Revisions to Land Use Map 17 to Redesignate lands from Neighbourhoods to Mixed Use Areas