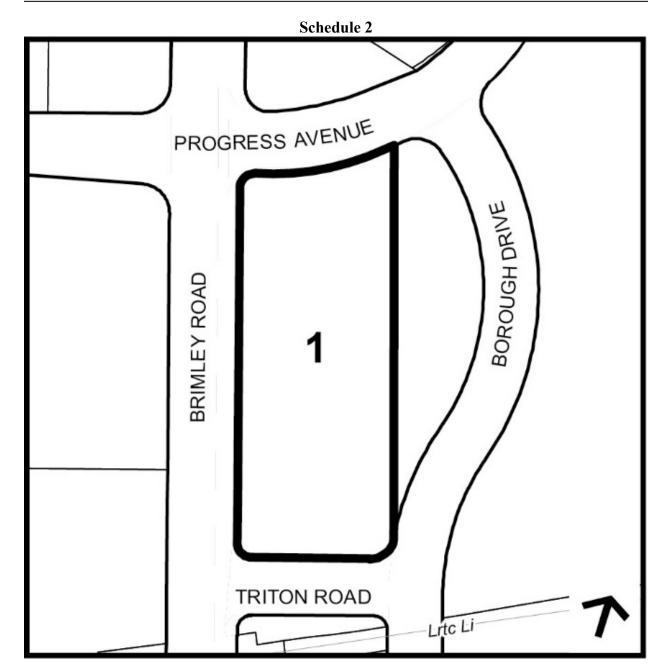

3. Map 5-1, Scarborough Centre Secondary Plan, Urban Structure Plan, is amended to show the lands known municipally in 2021 as 25 Borough Drive as Site and Area Specific Policy Area Number 1, as shown on the attached Schedule 2.