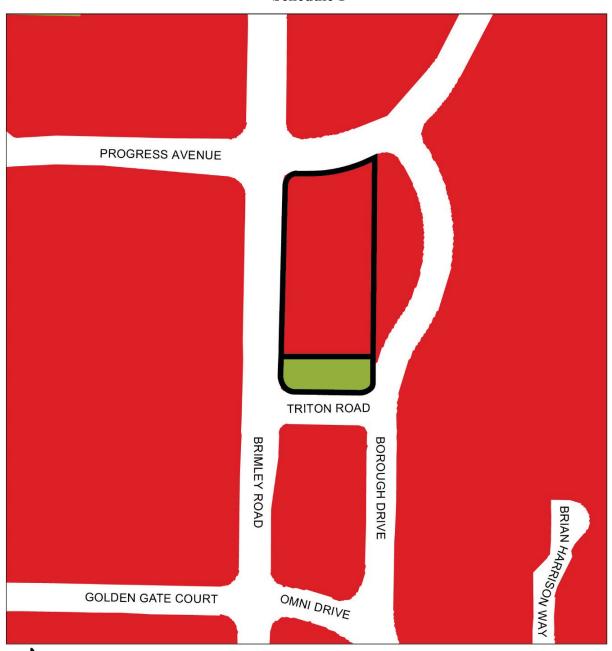

### LANDS MUNICIPALLY KNOWN IN THE YEAR 2021 AS 25 BOROUGH DRIVE

The Official Plan of the City of Toronto is amended as follows:

- 1. Map 19, Land Use Plan, is amended by deleting portions of the lands known municipally in the year 2021 as 25 Borough Drive from the *Mixed Use Areas* designation and redesignating them to *Parks* as shown on the attached Schedule 1.
- 2. Chapter 6, Section 5, Scarborough Centre Secondary Plan, is amended by deleting subsection 1 in Section 8, Site and Area Specific Policies and replacing it as follows:
  - 1. 25 Borough Drive

# Schedule 1

Revisions to Land Use Map 19 to Redesignate lands from Mixed Use Areas to Parks

25 Borough Drive

File # 19 241351 ESC 21 0Z