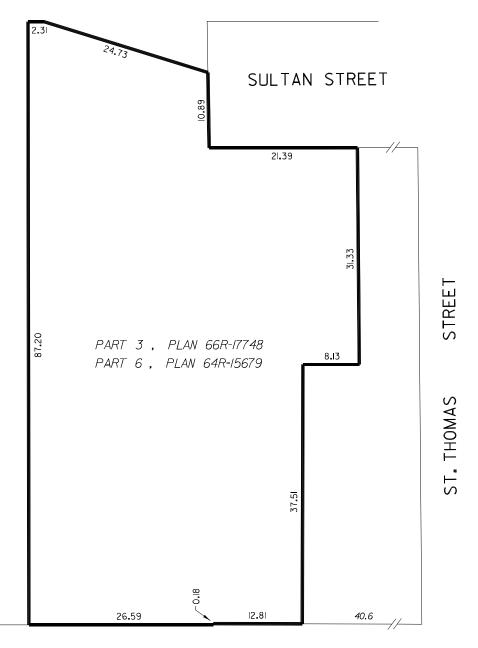

## SCHEDULE "A"

- 1. Section 18 of the Official Plan for the City of Toronto is hereby amended by adding Section 18.425 and Map 18.425 as follows:
  - "18.425 Lands known as Nos. 21 and 23 Sultan Street, part of 110 Charles Street West and part of 95 Queen's Park to be known as 110 Charles Street West

Despite Map 1 and the *gross floor area* permission set forth in Section 13.3, for the *lot* outlined by heavy lines on Map 18.425 the maximum permitted *gross floor area* shall not exceed 2.0 times the area of such *lot*."

MAP 18.425