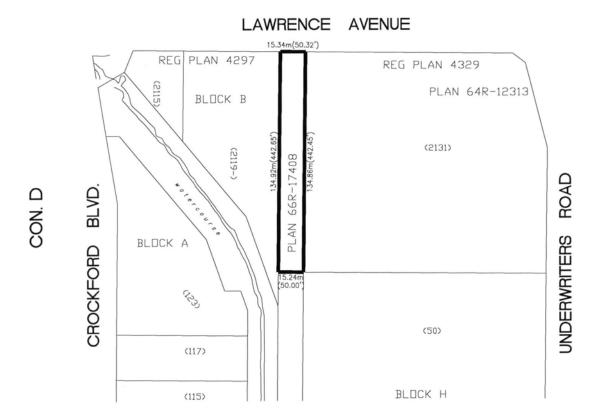

The Council of the City of Toronto HEREBY ENACTS as follows:

**1.** The lands shown outlined by a heavy black line on Schedule "1" of this By-law are hereby designated as a Site Plan Control Area.

ENACTED AND PASSED this 31st day of July, A.D. 1998.

## **SCHEDULE "1"**

LOT 32 LOT 31

AREA AFFECTED BY THIS BY-LAW