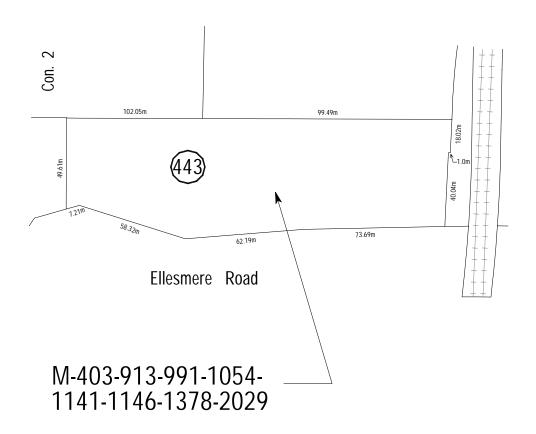

$$M - 403 - 913 - 991 - 1054 - 1141 - 1146 - 1378 - 2029$$

**2. Schedule "B", PERFORMANCE STANDARDS CHART,** is amended by adding the following Performance Standards:

## **PARKING**

1378. Minimum 1 parking space per 4 beds in a nursing home/long term care facility.

- **3. Schedule "C", EXCEPTIONS LIST** is amended as follows:
  - (a) By adding Exception Number 443 as follows:
    - 443. On those lands identified as Exception 443 on the accompanying map, the following provisions shall apply, providing that all other provisions of the By-law, as amended, not inconsistent with this Exception, shall continue to apply:
      - (a) Additional Permitted Uses:
        - Nursing Home/Long Term Care Facility
        - Medical and Dental Offices

ENACTED AND PASSED this 27th day of April, A.D. 2001.

CASE OOTES, Deputy Mayor NOVINA WONG, City Clerk

(Corporate Seal)

Schedule '1' Lot 28

Part of Lot 14, Reg. Comp. Plan 9953 File # SC-P20000005, SC-Z20000012