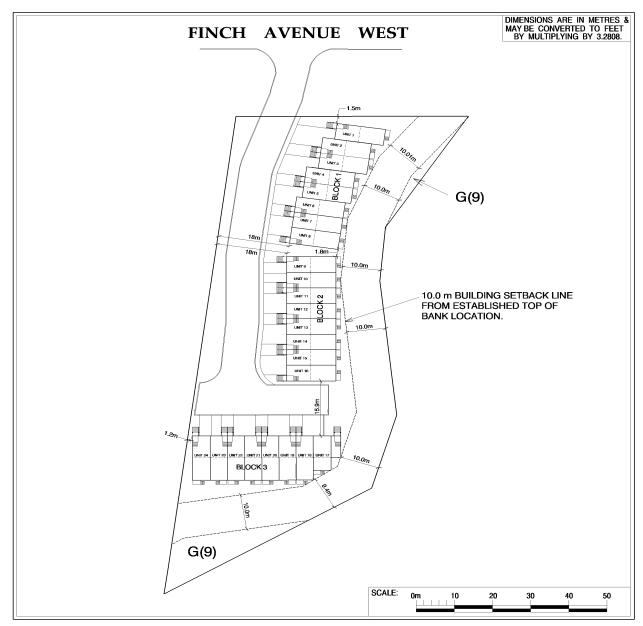

## **EXCEPTION REGULATIONS**

- (a) The maximum number of multiple attached dwelling units shall be 24.
- (b) The maximum permitted gross floor area for all uses shall be 4000 m<sup>2</sup>.
- (c) The maximum building height shall be 3 storeys and 11.0 metres as measured from the average grade around the perimeter of each block.
- (d) The minimum yard setbacks shall be as shown on Schedule "RM1(43)".
- (e) There shall be a minimum of 2 parking spaces for each dwelling unit and 9 spaces for the use of visitors.
- (f) The driveways leading to the garages shall have a minimum width of 2.85 metres.
- (g) The provisions of Sections 15 and 16 of By-law No. 7625 relating to Landscaping, Lot Area, Lot Coverage, and Distance Between Buildings shall not apply.
- (h) The provisions of this exception shall apply collectively to the lands zoned "RM1(43)" notwithstanding their future severance, partition or division for any purpose.

| This is Schedule " RM1(43) " to By-Law, 20                                                        |              |      |                                                           |      | , 20           |            | TORC City Planning Division | <u>DNTO</u>          |  |  |
|---------------------------------------------------------------------------------------------------|--------------|------|-----------------------------------------------------------|------|----------------|------------|-----------------------------|----------------------|--|--|
| (Sgd.)                                                                                            | CLERK        |      | (Sgd.)                                                    |      | MAYO           |            |                             | SUBJECT<br>PROPERTY  |  |  |
| Location: Part of Lot 20, Con. 4 W.Y.S. & Part of Lot 3 Expropriation Plan MX-105 City of Toronto |              |      |                                                           |      |                |            |                             |                      |  |  |
| File No. UDOZ-99-11                                                                               | Prepared by: | A.A. | Approved by:                                              | M.R. | Date:          | Mar. 29/01 | Filen                       | name: RM1(43) & G(9) |  |  |
|                                                                                                   |              |      | orth York Planning Departr<br>not represent actual as-bui |      | es of streets. |            |                             |                      |  |  |