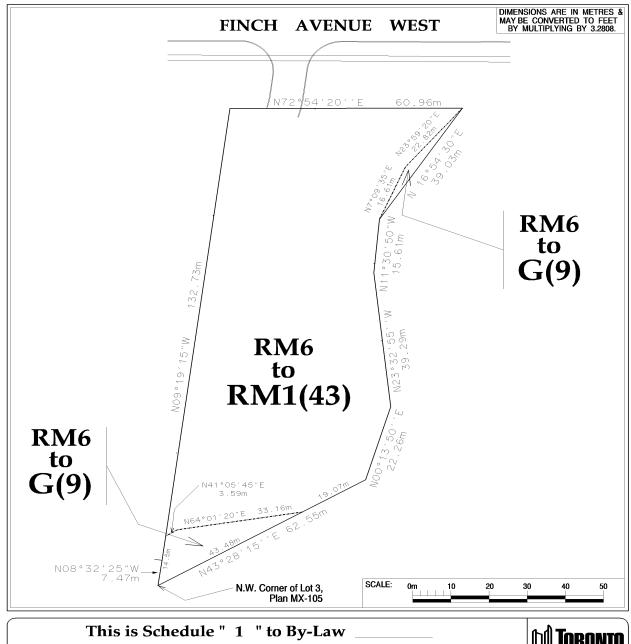

CASE OOTES,
Deputy Mayor

JEFFREY A. ABRAMS, Acting City Clerk

(Corporate Seal)

| This is Schedule " 1 " to By-Law , 20                                                                          |                                                                         |                                                                |                         |                | , 20       |                         | TORONTO City Planning Division North District |       |  |
|----------------------------------------------------------------------------------------------------------------|-------------------------------------------------------------------------|----------------------------------------------------------------|-------------------------|----------------|------------|-------------------------|-----------------------------------------------|-------|--|
| (Sgd.)                                                                                                         | CLEBY                                                                   | (Sgd.)                                                         |                         | 14110          |            |                         |                                               | - (A) |  |
| CLERK MAYOR  Location: Part of Lot 20, Con. 4 W.Y.S. & Part of Lot 3 Expropriation Plan MX-105 City of Toronto |                                                                         |                                                                |                         |                |            |                         | SUBJECT<br>PROPERTY                           |       |  |
| File No. UDOZ-99-11                                                                                            | Prepared by: A.A.                                                       | Approved by:                                                   | M.R.                    | Date:          | Mar. 29/01 | Filename: RM1(43) & G(9 |                                               |       |  |
| Source: Zoning, By-Law, Lot Line<br>Street lines represent street                                              | , Street Line and Street Name Data<br>et dedications/road allowances an | - North York Planning Depar<br>I do not represent actual as-bi | tment.<br>Lilt curb lin | es of streets. |            | •                       |                                               |       |  |