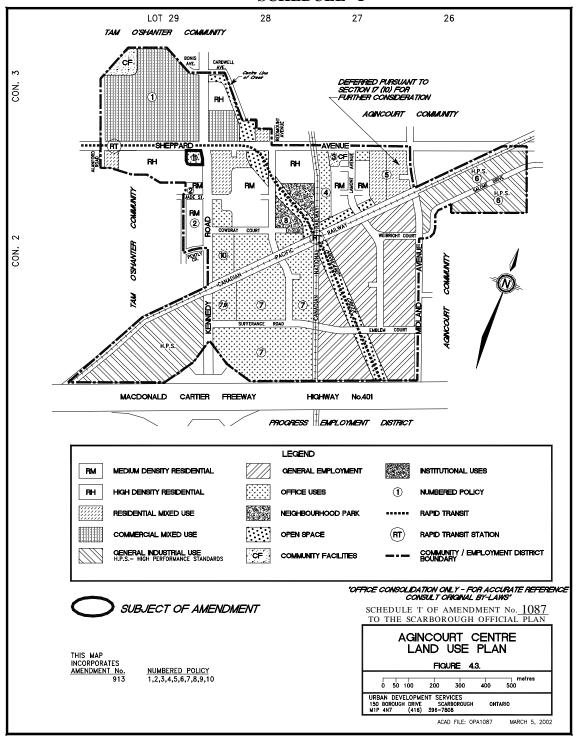

### SOUTH WEST CORNER OF SHEPPARD AVENUE AND KENNEDY ROAD

The following Text and Map, designated as Schedule "I", constitute Amendment No. 1087 to the Official Plan for the former City of Scarborough (being an amendment to the provisions of the Scarborough Official Plan, Secondary Plan for the Agincourt Centre Secondary Plan).

## **PURPOSE AND LOCATION:**

This amendment affects land at the south west corner of Sheppard Avenue and Kennedy Road.

This amendment provides for retail store and mechanical or automatic car wash uses in addition to **Office Uses.** 

# **OFFICIAL PLAN AMENDMENT:**

A. The Agincourt Centre Secondary Plan, Figure 4.3, is amended for the land at the south west corner of Sheppard Avenue and Kennedy Road by adding the Numbered Policy No. 11, as follows:

## B. 11. South west corner of Sheppard Avenue and Kennedy Road

The following uses shall be permitted in addition to or instead of **Office Uses** 

- Retail Store
- Mechanical or Automatic Car Wash