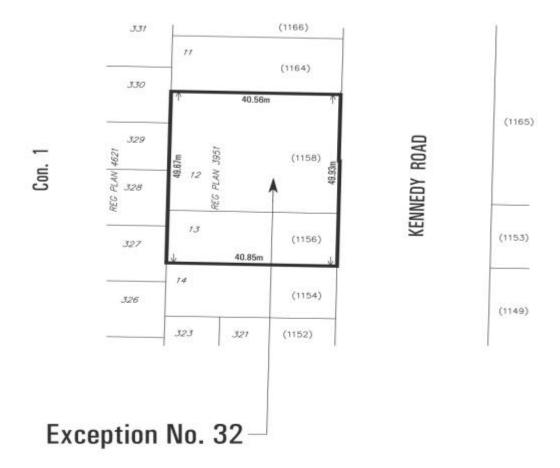

## **FLOOR AREA**

- 240. Maximum **gross floor area** for restaurant uses shall not exceed 232 m<sup>2</sup>.
- 3. Schedule "C" map is amended by replacing Exception No. 10 with Exception No. 32 as it applies to the subject lands, as shown on Schedule '2'.
- **4.** Schedule "C", **EXCEPTIONS LIST** is amended by adding the following Exception No. 32:
  - 32. On those lands identified as Exception No. 32 on the accompanying Schedule "C" map, the following provisions shall apply, provided that all other provisions of this By-law, as amended, not inconsistent with this Exception, shall continue to apply.
    - (a) Only the following uses are permitted:
      - Restaurants
      - Banks
      - Medical Centre
      - Offices

1156-1158 Kennedy Road

File # SC-Z20000022