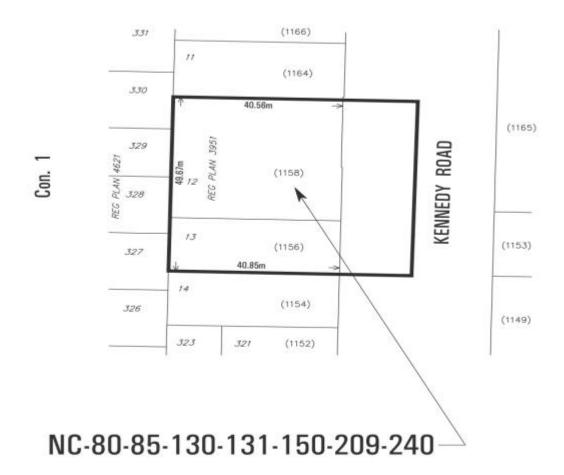

THEREFORE, the Ontario Municipal Board orders as follows:

1. Schedule "A" map is amended by deleting the current zoning and substituting the following zoning as shown on Schedule '1';

NC-80-85-130-131-150-209-240

Roof overhang 1 m

PURSUANT TO THE DECISION/ORDER NO. 0711 OF THE ONTARIO MUNICIPAL BOARD ISSUED ON MAY 7, 2001.

Schedule '1' Lot 29

TORONTO Urban Development Services
Zoning By-Law Amendment

1156-1158 Kennedy Road

File # SC-Z20000022

Area Affected By This By-Law

Not to Scale Dorset Park Community By-law Extracted 12/4/01 - KP Job No. Z2000 0022-b

Schedule '2' Lot 29

TORONTO Drivelopment Services
Zoning By-Law Amendment