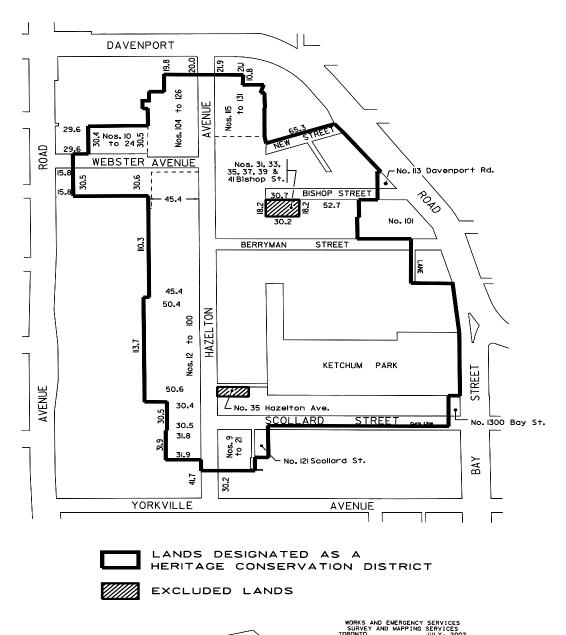

## BY-LAW No. 622-2002

To designate the area bounded generally by Hazelton Avenue, Scollard Street, Bay Street and Davenport Road, including Webster Avenue, (Yorkville-Hazelton Avenue Area) as a Heritage Conservation District.

The Council of the City of Toronto HEREBY ENACTS as follows:

- 1. Subject to section 2, the area within the heavy lines shown on the map attached as Schedule "A" is designated as a heritage conservation district under Part V of the Ontario Heritage Act, R.S.O. 1990, chapter O.18, as amended.
- 2. The properties shown as "Excluded Lands" on the map attached as Schedule "A", which properties are more particularly described in the following by-laws which designate the properties under Part IV of the Ontario Heritage Act, are excluded from the heritage conservation district created under section 1:
  - A. By-law No. 56-81 of the former City of Toronto.
  - B. By-law No. 664-89 of the former City of Toronto.
- **3.** This by-law shall come into force upon approval by the Ontario Municipal Board.

## SCHEDULE "A"

DRAWN: WL