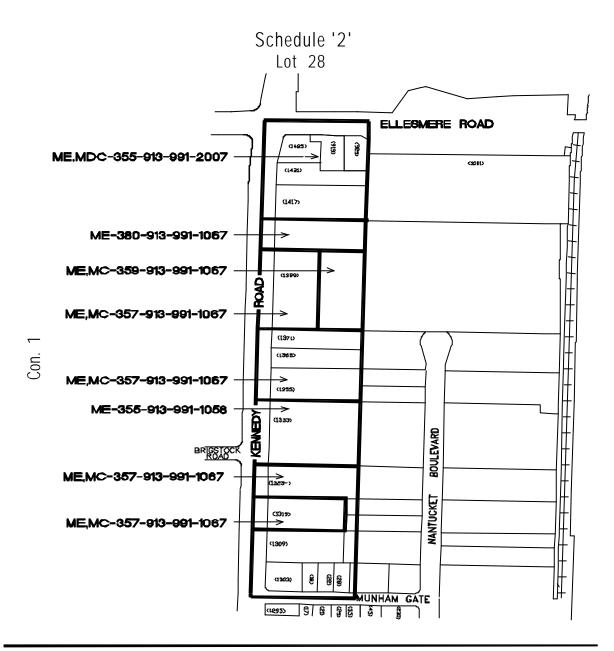

In "MDC", "MC", "ME" and "HC" Zones the land area not covered by buildings shall be used for parking, **aisles**, **driveways** and **landscaping**, except that pump islands shall be permitted.

- **3. SCHEDULE "A"** of the Progress Employment District is amended by deleting the current zoning of the lands shown outlined on the attached Schedule '1' and zoning them in accordance with the letters and numerals as shown on the attached Schedule '1'.
- **4. SCHEDULE "A"** of the Dorset Park Employment District is amended by deleting the current zoning of the lands shown outlined on the attached Schedules '2' and '3' and zoning them in accordance with the letters and numerals as shown on the attached Schedules '2' and '3'.
- **5. SCHEDULE "B", PERFORMANCE STANDARDS CHART**, is amended by repealing Performance Standards 117, 311, 313, 315, 316, 317, 763, and 2006.
- 6. SCHEDULE "B", PERFORMANCE STANDARDS CHART, Performance Standard 1222, is amended by adding the words "except Day Nurseries, Educational and Training Facility Uses, Financial Institutions, Industrial Uses, Personal Service Shops, Restaurants and Retail Stores which shall be subject to CLAUSE V GENERAL PROVISIONS, Sub-Clause 7, General Parking Regulations for All Zones, Section 7.2, Table of Required Parking Rates" following words "all uses".
- 7. SCHEDULE "B", PERFORMANCE STANDARDS CHART, Performance Standard 1272 is amended by deleting the words "and Health Clubs" and replacing them with the words "Industrial Uses, Recreational Uses, and Educational and Training Facility Uses" following the word "Restaurants".
- **8. SCHEDULE "C", EXCEPTIONS LIST**, is amended by repealing Exception Nos. 8, 9, 13, 15, 18, 20, 22, 23, 79, 82, 83, 318, 326, 327, 352, and 502.
- **9. SCHEDULE "C", EXCEPTIONS LIST**, is amended by adding Exception No. 225 as follows:
  - 225. (a) Prohibited Uses:
    - Vehicle Service Garages
    - Vehicle Service Stations
- **10. SCHEDULE "C", EXCEPTIONS LIST**, Exception No. 314 is repealed and replaced with the following:
  - 314. (a) Additional Permitted Uses:
    - Vehicle Repair Garages
    - Vehicle Sales Operations

Not to Scale Dorset Park Employment District By-law 4/3/02 - BP Job No. W20020002-2

Area Affected By This By-Law

File # WPS20020002

Not to Scale Dorset Park Employment District By-law 4/3/02 - BP

Job No. W20020002-2