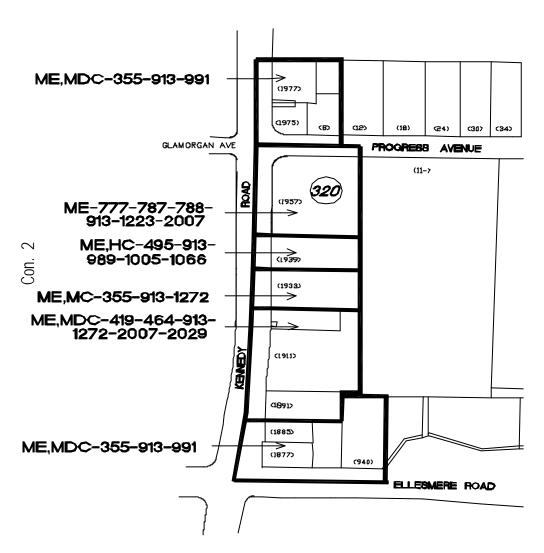

In "MDC", "MC", "ME" and "HC" Zones the land area not covered by buildings shall be used for parking, **aisles**, **driveways** and **landscaping**, except that pump islands shall be permitted.

- **3. SCHEDULE "A"** of the Progress Employment District is amended by deleting the current zoning of the lands shown outlined on the attached Schedule '1' and zoning them in accordance with the letters and numerals as shown on the attached Schedule '1'.
- **4. SCHEDULE "A"** of the Dorset Park Employment District is amended by deleting the current zoning of the lands shown outlined on the attached Schedules '2' and '3' and zoning them in accordance with the letters and numerals as shown on the attached Schedules '2' and '3'.
- **5. SCHEDULE "B", PERFORMANCE STANDARDS CHART**, is amended by repealing Performance Standards 117, 311, 313, 315, 316, 317, 763, and 2006.
- 6. SCHEDULE "B", PERFORMANCE STANDARDS CHART, Performance Standard 1222, is amended by adding the words "except Day Nurseries, Educational and Training Facility Uses, Financial Institutions, Industrial Uses, Personal Service Shops, Restaurants and Retail Stores which shall be subject to CLAUSE V GENERAL PROVISIONS, Sub-Clause 7, General Parking Regulations for All Zones, Section 7.2, Table of Required Parking Rates" following words "all uses".
- 7. SCHEDULE "B", PERFORMANCE STANDARDS CHART, Performance Standard 1272 is amended by deleting the words "and Health Clubs" and replacing them with the words "Industrial Uses, Recreational Uses, and Educational and Training Facility Uses" following the word "Restaurants".
- **8. SCHEDULE "C", EXCEPTIONS LIST**, is amended by repealing Exception Nos. 8, 9, 13, 15, 18, 20, 22, 23, 79, 82, 83, 318, 326, 327, 352, and 502.
- **9. SCHEDULE "C", EXCEPTIONS LIST**, is amended by adding Exception No. 225 as follows:
  - 225. (a) Prohibited Uses:
    - Vehicle Service Garages
    - Vehicle Service Stations
- **10. SCHEDULE "C", EXCEPTIONS LIST**, Exception No. 314 is repealed and replaced with the following:
  - 314. (a) Additional Permitted Uses:
    - Vehicle Repair Garages
    - Vehicle Sales Operations

ENACTED AND PASSED this 3rd day of October, A.D. 2002.

CASE OOTES, Deputy Mayor ULLI S. WATKISS

City Clerk

(Corporate Seal)

Schedule '1' Lot 28

File # WPS 20020002

Job No.: W20020002-1

File # WPS20020002