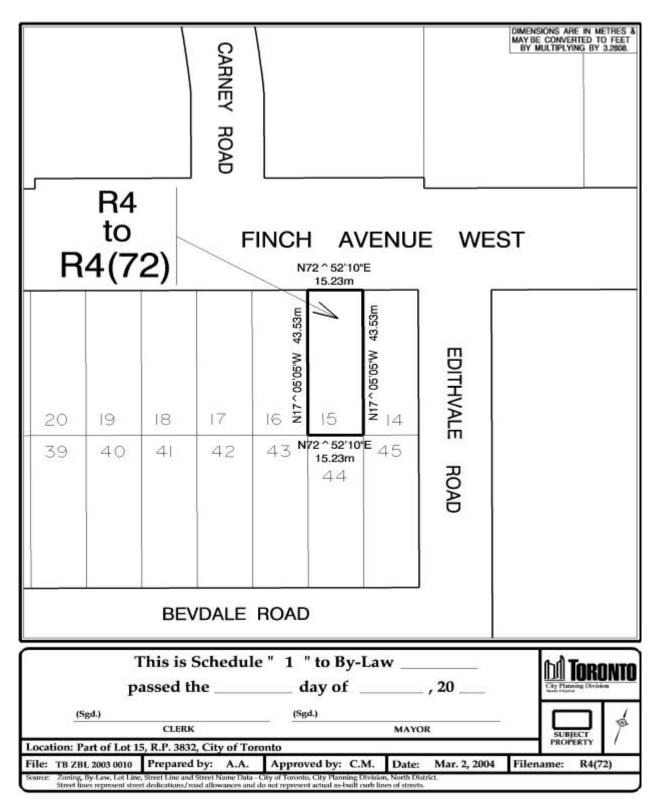

- 1. Schedules "B" and "C" of By-law No. 7625 of the former City of North York are amended in accordance with Schedule "1" of this By-law.
- **2.** Section 64.19 of By-law No. 7625, as amended, is amended by adding the following subsection:

### **SCHEDULE "1"**