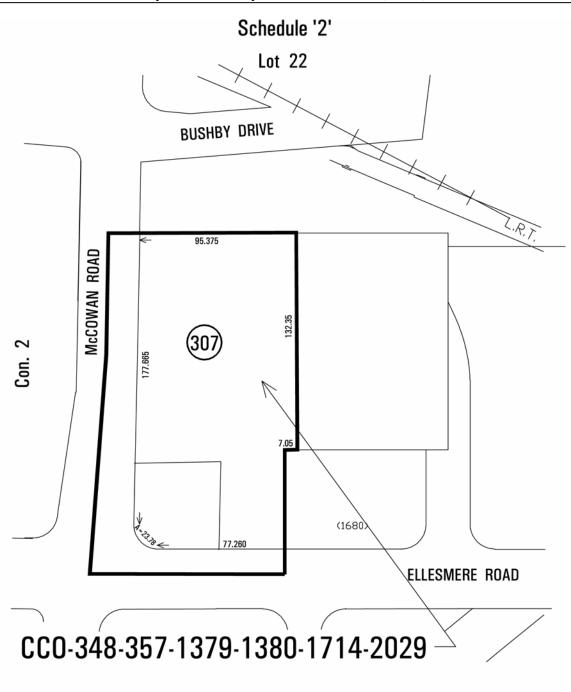

CCR - 665 - 695 - 1576 - 1837 - 2029 - 2371 CCO - 348 - 357 - 1379 - 1380 - 1714 - 2029 - 307

2. Schedule 'B', **PERFORMANCE STANDARDS CHART**, is amended by adding the following Performance Standards:

4 City of Toronto By-law No. 602-2006(OMB)

Toronto Urban Development Services Zoning By-Law Amendment

N/E Corner of McCowan Rd/Ellemere Rd File # SC-Z20000015, SC-P20000007

Area Affected By This By-Law

Not to Scale Progress Employment District By-law Extracted 6/15/01 · BP Job No. Z20000015-Sch1-2