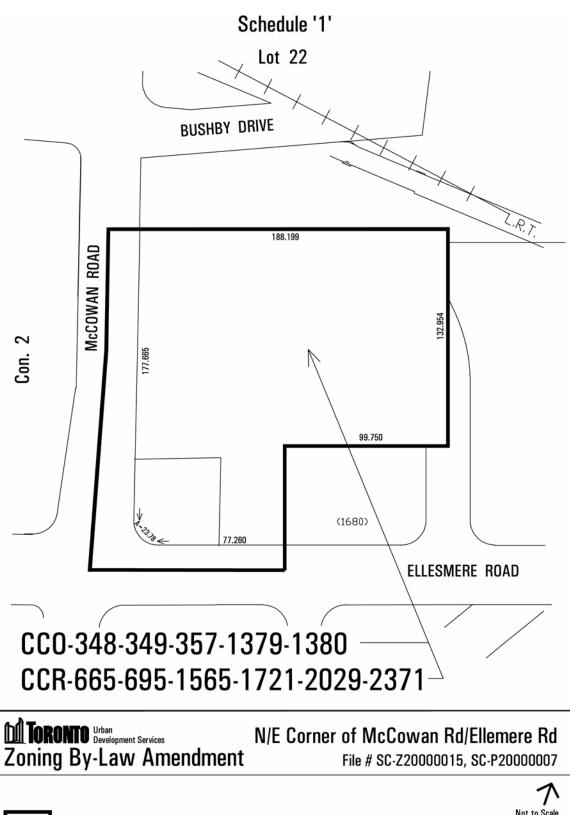

Therefore By-law No. 24982, as amended, of the former City of Scarborough, is further amended as follows:

1. Schedule 'A' of the Progress Employment District is amended by deleting the current zoning and replacing it with the following zoning so that the amended zoning shall read as follows on Schedule '1':

CCR - 665 - 695 - 1576 - 1837 - 2029 - 2371 CCO - 348 - 357 - 1379 - 1380 - 1714 - 2029 - 307

2. Schedule 'B', **PERFORMANCE STANDARDS CHART**, is amended by adding the following Performance Standards:

PURSUANT TO ORDER/DECISION NO. 1350 OF THE ONTARIO MUNICIPAL BOARD ISSUED ON OCTOBER 3, 2002 IN BOARD CASE NO. PL010827.

3 City of Toronto By-law No. 602-2006(OMB)

Area Affected By This By-Law

Not to Scale Progress Employment District By-law Extracted 6/15/01 - BP Job No. Z20000015-Sch1