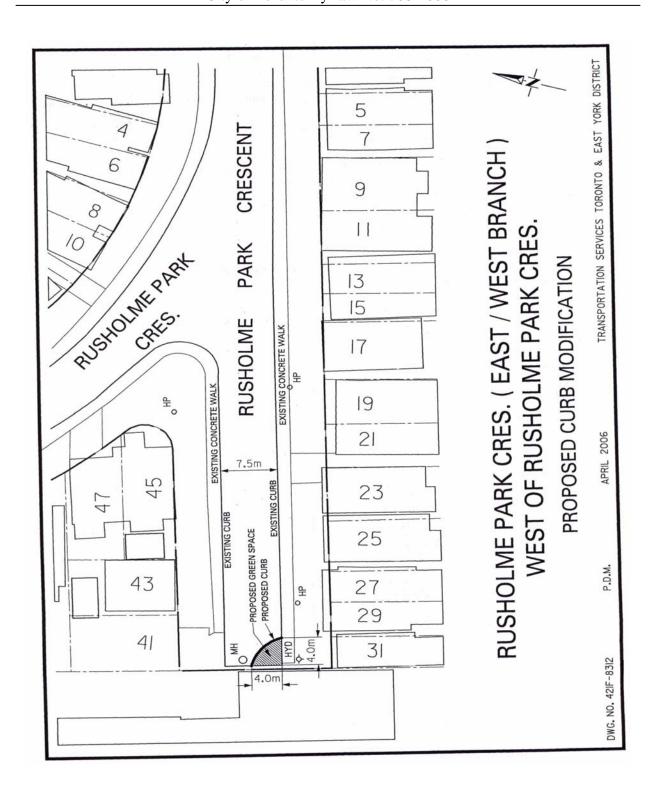

The narrowing of the pavement on the south side of Rusholme Park Crescent at its westerly limit, generally as shown on the attached print of Drawing No. 421F-8312, dated April 2006.

ENACTED AND PASSED this 27th day of July, A.D. 2006.