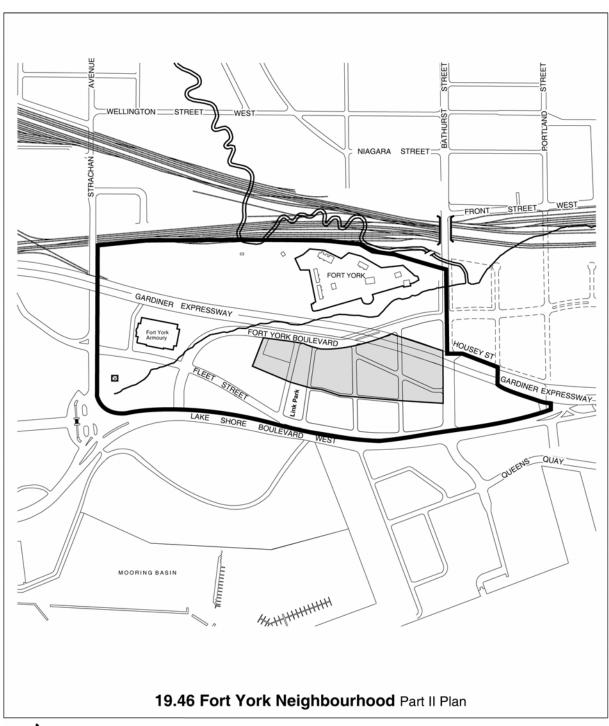

TORONTO City Planning
Official Plan Amendment # 367

MAP A Fort York Neighbourhood

File # 00\_036089

Part II Plan Boundary

Fort York Heritage Conservation District as per By-Law 541-2004

Not to Scale June 2006