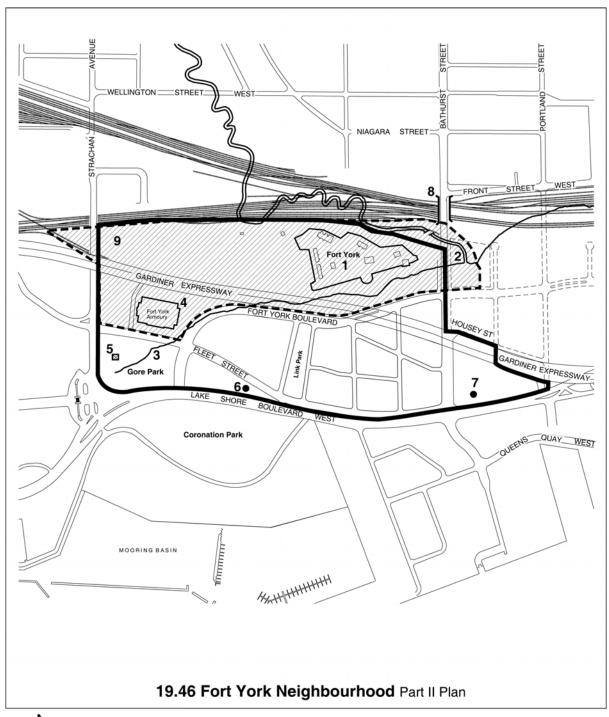

# TORONTO City Planning Division Official Plan Amendment # 367

MAP H Heritage Features

File # 00 036089

- Part II Plan Boundary
- Fort York
- **Garrison Creek**
- **Original Shoreline** Fort York Armoury
- Gore Vale Pumping Station
- QueenÕs Wharf Lighthouse
- 7 Loblaws Groceterias Company Warehouse
- 8 **Bathurst Street Bridge**
- Military Cemetery

Fort York Heritage Conservation District / as per By-Law 541-2004

Fort York National Historic Site

MAP I Interim Height Zones

File # 00 036089

MAP K Holding Provision

 $\mathsf{File} \, \# \, \mathbf{00} \_ \mathbf{036089}$ 