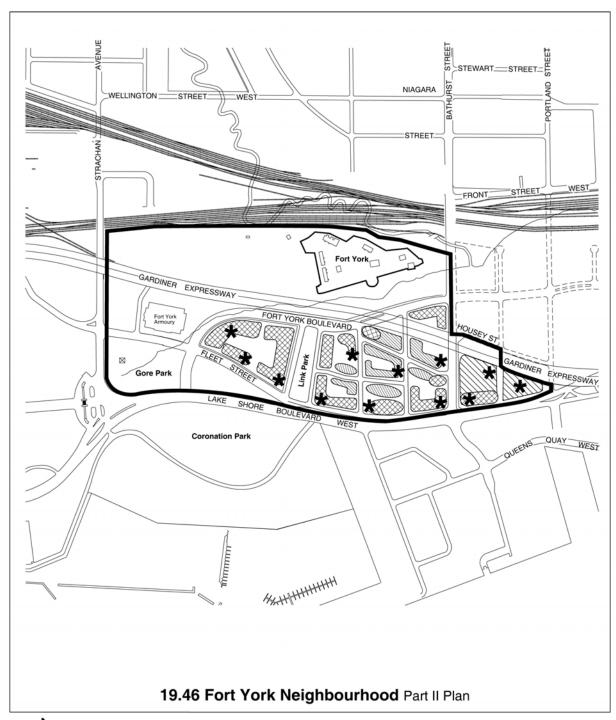

# TORONTO City Planning Division Official Plan Amendment # 367

MAP H Heritage Features

File # 00 036089

- Part II Plan Boundary
- Fort York
- **Garrison Creek**
- **Original Shoreline** Fort York Armoury
- Gore Vale Pumping Station
- QueenÕs Wharf Lighthouse
- 7 Loblaws Groceterias Company Warehouse
- 8 **Bathurst Street Bridge**
- Military Cemetery

Fort York Heritage Conservation District / as per By-Law 541-2004

Fort York National Historic Site

MAP I Interim Height Zones

File # 00 036089

MAP K Holding Provision

 $\mathsf{File} \, \# \, \mathbf{00} \_ \mathbf{036089}$ 