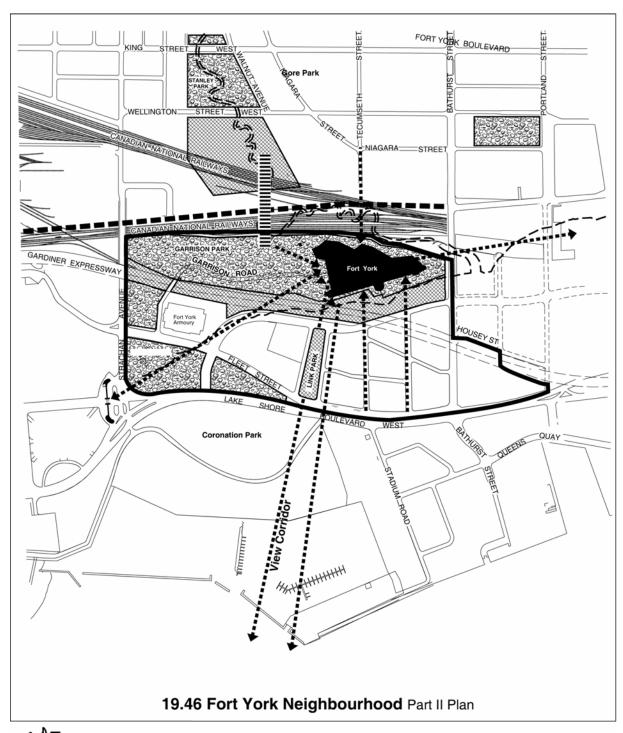

MAP C Parks and Open Space (including views to and from Fort York)

File # 00\_036089

Part II Plan Boundary

Parks and Open Space Areas

Proposed Parks

Historic Lake Ontario
 Shoreline and Garrison Creek

Front Street Extension

Visual and Physical Connections

Pedestrian Bridge Link

Not to Scale June 2006

MAP D Height Zones File # 00 036089

MAP E Land Use Plan

 $\mathsf{File} \, \# \, \mathbf{00} \_ \mathbf{036089}$ 

Part II Plan Boundary