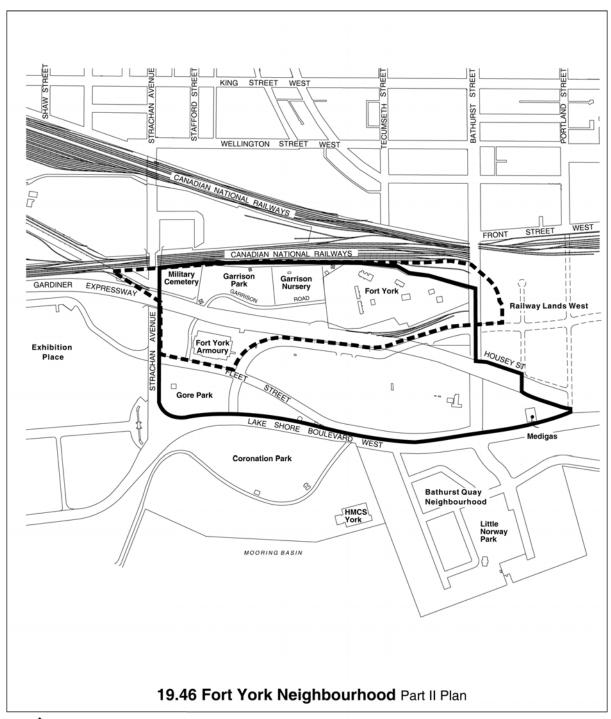

TORONTO City Planning
Official Plan Amendment # 367

MAP A Fort York Neighbourhood

File # 00\_036089

Part II Plan Boundary

Fort York Heritage Conservation District as per By-Law 541-2004

Not to Scale June 2006