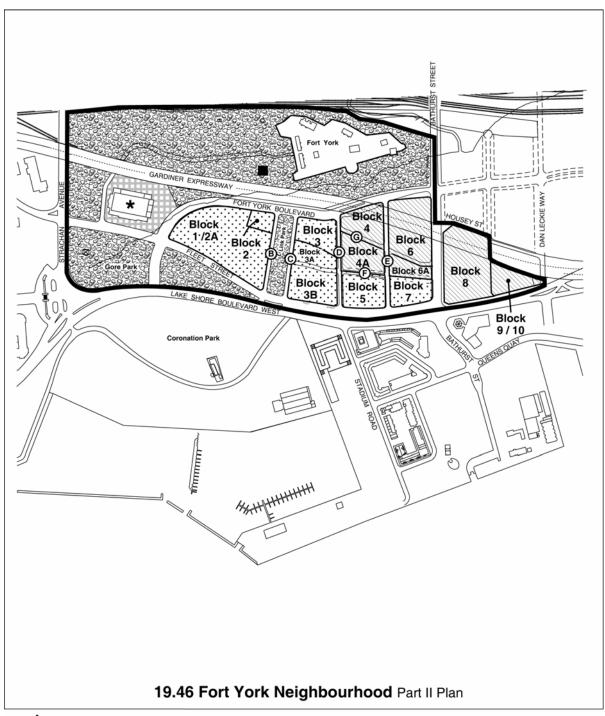

MAP C Parks and Open Space (including views to and from Fort York)

File # 00\_036089

Part II Plan Boundary

Parks and Open Space Areas

Proposed Parks

Historic Lake Ontario
 Shoreline and Garrison Creek

Front Street Extension

Visual and Physical Connections

Pedestrian Bridge Link

Not to Scale June 2006

MAP D Height Zones File # 00 036089

MAP E Land Use Plan

 $\mathsf{File} \, \# \, \mathbf{00} \_ \mathbf{036089}$ 

Part II Plan Boundary