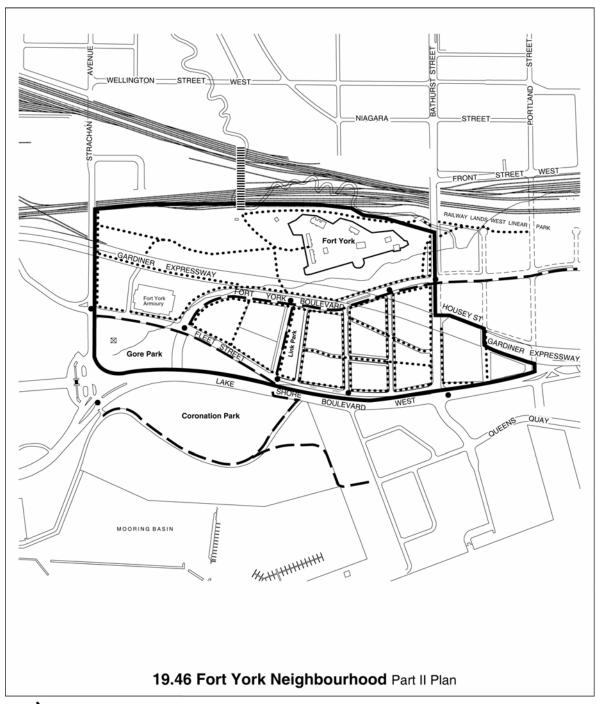

TORONTO City Planning
Official Plan Amendment # 367

MAP A Fort York Neighbourhood

File # 00\_036089

Part II Plan Boundary

Fort York Heritage Conservation District as per By-Law 541-2004

Not to Scale June 2006