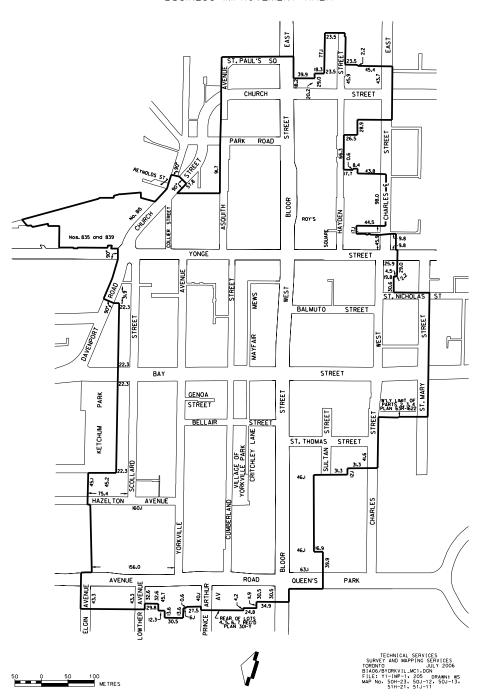

- **1.** The City of Toronto Municipal Code Chapter 19, Business Improvement Areas, is amended as follows:
  - A. The table in Schedule A of Toronto Municipal Code, Chapter 19, Business Improvement Areas, is amended by deleting By-law No. "302-87 (Toronto)" beside the name "Bloor-Yorkville" in the "Designating By-law (Former Municipality)" column and substituting "803-2006";
  - B. Schedule A, Maps is amended by deleting the maps of the Bloor-Yorkville Business Improvement Area and substituting the map of the Bloor-Yorkville Business Improvement Area attached to this by-law; and
  - C. The table in § 19-2 is amended by inserting in the second column "803-2006" and by inserting in the third column "Bloor-Yorkville".

ENACTED AND PASSED this 27th day of September, A.D. 2006.

DAVID R. MILLER, Mayor ULLI S. WATKISS City Clerk

(Corporate Seal)

Chapter 19

SCHEDULE A
BLOOR-YORKVILLE
BUSINESS IMPROVEMENT AREA