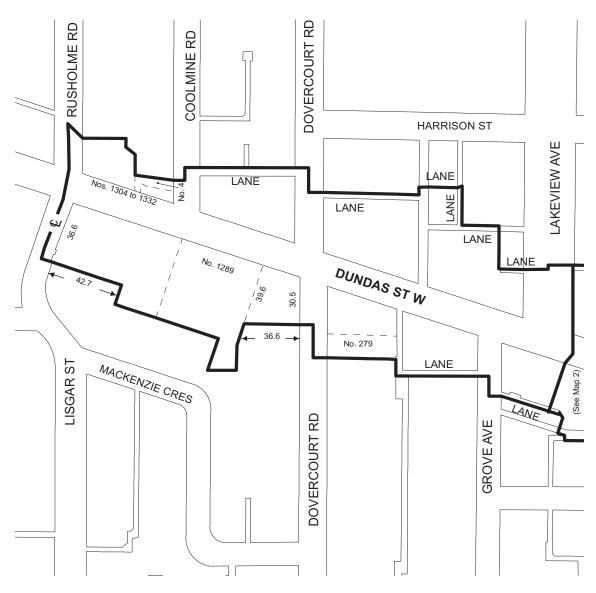

## SCHEDULE A LITTLE PORTUGAL BUSINESS IMPROVEMENT AREA (Map 1 of 2)

#### CENTRE LINE

TECHNICAL SERVICES SURVEY AND MAPPING SERVICES CITY OF TORONTO FILE: LittlePortugal\_mc1.mxd DRAWN: WS APRIL 2008