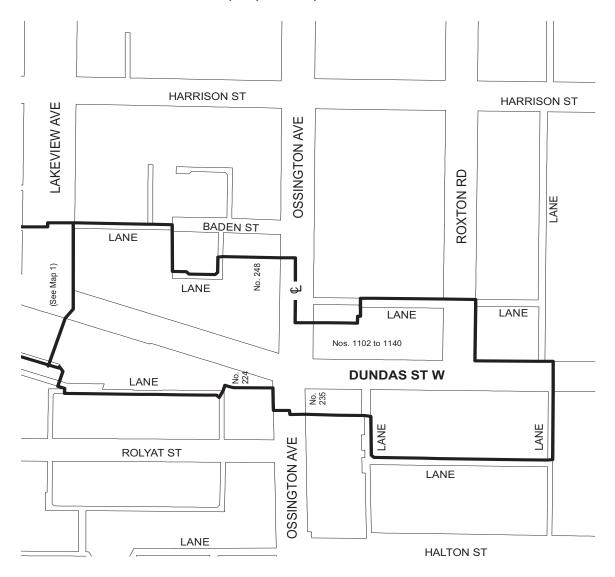

## SCHEDULE A LITTLE PORTUGAL BUSINESS IMPROVEMENT AREA (Map 2 of 2)

#### CENTRE LINE

TECHNICAL SERVICES SURVEY AND MAPPING SERVICES CITY OF TORONTO FILE: LittlePortugal mc2.mxd DRAWN: WS APRIL 2008