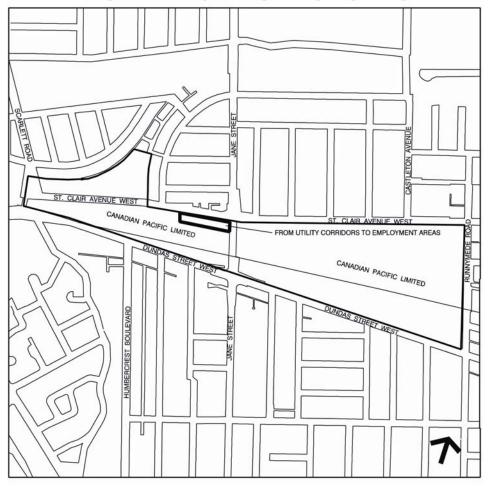

## OFFICIAL PLAN AMENDMENT

The Official Plan of the City of Toronto is amended as follows:

- 1. Map 14, Land Use Plan, is amended by redesignating a portion of the lands at the southwest corner of St. Clair Avenue and Jane Street from *Utility Corridors* to *Employment Areas*, as shown on the attached Map.
- 2. Chapter 7, Site and Area Specific Policies, is amended by adding Site and Area Specific Policy No. 307 for the lands south of St. Clair Avenue West between Runnymede Avenue and Scarlett Road and designated Employment Areas, as follows:
  - "307 Certain Lands south of St. Clair Avenue West between Runnymede and Scarlett Road
    - a) Retail and services uses are permitted.

3. Map 27, Site and Area Specific Policies, is amended by adding the Certain Lands south of St. Clair Avenue West between Runnymede and Scarlett Road, as shown on the map above as Site and Area Specific Policy No. 307.