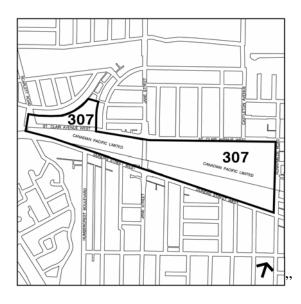

## OFFICIAL PLAN AMENDMENT

The Official Plan of the City of Toronto is amended as follows:

- 1. Map 14, Land Use Plan, is amended by redesignating a portion of the lands at the southwest corner of St. Clair Avenue and Jane Street from *Utility Corridors* to *Employment Areas*, as shown on the attached Map.
- 2. Chapter 7, Site and Area Specific Policies, is amended by adding Site and Area Specific Policy No. 307 for the lands south of St. Clair Avenue West between Runnymede Avenue and Scarlett Road and designated Employment Areas, as follows:
  - "307 Certain Lands south of St. Clair Avenue West between Runnymede and Scarlett Road
    - a) Retail and services uses are permitted.

3. Map 27, Site and Area Specific Policies, is amended by adding the Certain Lands south of St. Clair Avenue West between Runnymede and Scarlett Road, as shown on the map above as Site and Area Specific Policy No. 307.