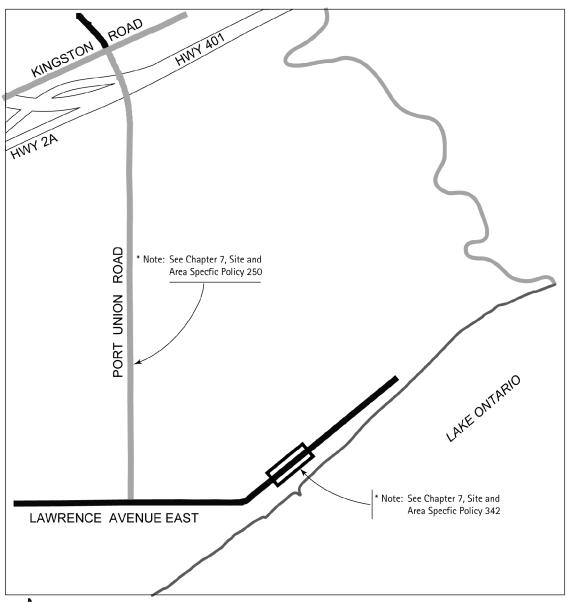

# LAWRENCE AVENUE EAST ABUTTING LANDS MUNICIPALLY KNOWN IN THE YEAR 2010 AS 6500, 6510, 6520, 6530 and 6550 LAWRENCE AVENUE EAST

The Official Plan of the City of Toronto is amended as follows:

- 1. Map 3, Right-of-Way Widths Associated with Existing Major Streets, is amended by adding a note referring to the Site and Area Specific Policy No. 342, as shown on the attached Schedule 'A'.
- 2. Chapter 7, Site and Area Specific Policies, is amended by adding Site and Area Specific Policy No. 342 for the segment of Lawrence Avenue East adjacent to 6500 to 6550 Lawrence Avenue East as follows:

# 342. Lawrence Avenue East between 6500 to 6550 Lawrence Avenue East

The right-of-way for Lawrence Avenue East is 30.86 metres.

3. Map 34, Site and Area Specific Policies, is amended by adding Site and Area Specific Policy No. 342 to the lands, shown above as Site and Area Specific Policy No. 342.

**TORONTO** City Planning 6500, 6510, 6520, 6530 and 6550 Lawrence Ave. E. Official Plan Amendment 113 - Schedule 'A'

Revisions to Right-of-Way Widths Associated with Existing Major Streets Map 3 to Redesignate from 36m to 30.86m width.