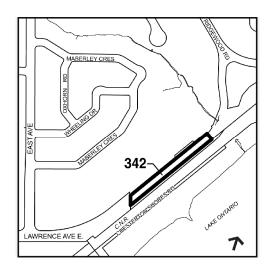

# 342. Lawrence Avenue East between 6500 to 6550 Lawrence Avenue East

The right-of-way for Lawrence Avenue East is 30.86 metres.

3. Map 34, Site and Area Specific Policies, is amended by adding Site and Area Specific Policy No. 342 to the lands, shown above as Site and Area Specific Policy No. 342.

**TORONTO** City Planning 6500, 6510, 6520, 6530 and 6550 Lawrence Ave. E. Official Plan Amendment 113 - Schedule 'A'

Revisions to Right-of-Way Widths Associated with Existing Major Streets Map 3 to Redesignate from 36m to 30.86m width.