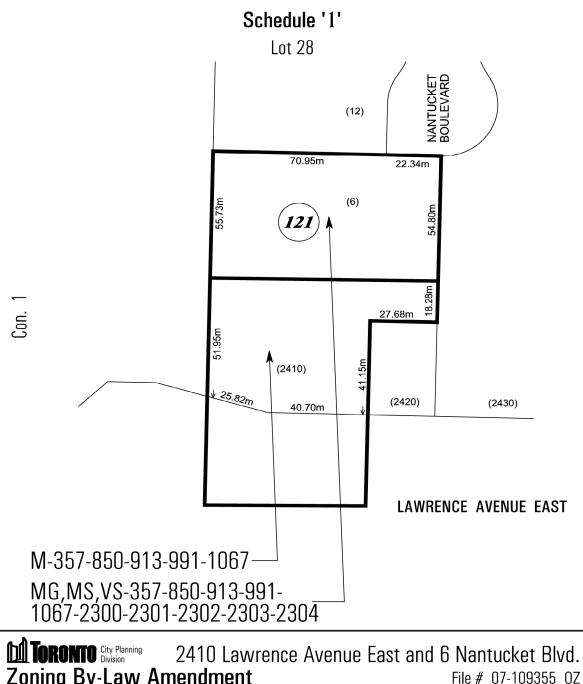

The Council of the City of Toronto HEREBY ENACTS as follows:

**1. SCHEDULE ''A''** is amended by adding Performance Standard No. 850 on lands shown outlined on Schedule '1' so that the amended zoning shall read as follows:

M - 357 - 850 - 913 - 991 - 1067

MG, MS, VS – 357 – 850 – 913 – 991 – 1067 – 2300 – 2301 – 2302 – 2303 – 2304 (121)

2. SCHEDULE "B" PERFORMANCE STANDARDS CHART, is amended by adding the following Performance Standard: