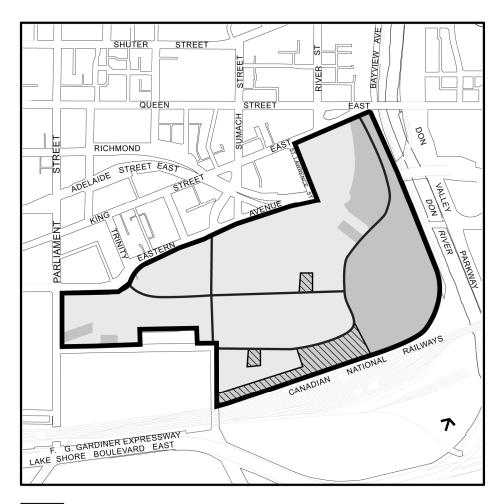

# **SCHEDULE '1'**

# Map C - 'Parks and Open Space Areas'

Parks and Open Space Areas

Lands Removed from Park and Open Space Areas

#### **RESPECTING LANDS KNOWN AS WEST DON LANDS**

The former City of Toronto Official Plan and the Central Waterfront Secondary Plan is amended as follows:

- 1. Map C, Central Waterfront Secondary Plan Parks and Open Space Areas Plan, is amended by removing the Parks and Open Space Areas designation from certain lands south of Mill Street and east of Cherry Street, and lands fronting onto Front Street East, east of Cherry Street, all in the West Don Lands, as shown on the attached Schedule '1'.
- 2. Map E, Central Waterfront Secondary Plan Land Use Plan, is amended by redesignating from Parks and Open Space Areas to Regeneration Area certain lands south of Mill Street and east of Cherry Street, and lands fronting onto Front Street East, east of Cherry Street, all in the West Don Lands, as shown on the attached Schedule '2'.