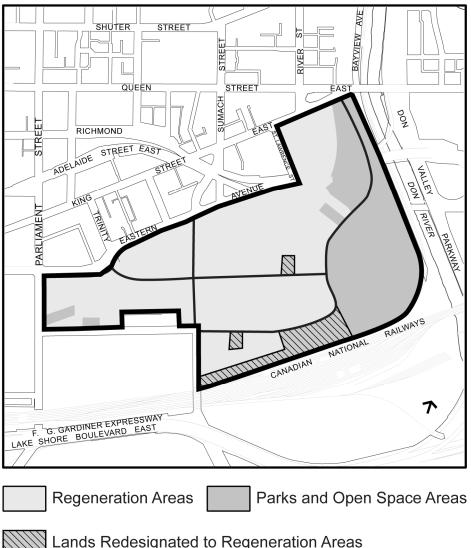

# SCHEDULE '2'

## Map E - 'Land Use'

Lands Redesignated to Regeneration Areas

#### **RESPECTING LANDS KNOWN AS WEST DON LANDS**

The former City of Toronto Official Plan and the Central Waterfront Secondary Plan is amended as follows:

- 1. Map C, Central Waterfront Secondary Plan Parks and Open Space Areas Plan, is amended by removing the Parks and Open Space Areas designation from certain lands south of Mill Street and east of Cherry Street, and lands fronting onto Front Street East, east of Cherry Street, all in the West Don Lands, as shown on the attached Schedule '1'.
- 2. Map E, Central Waterfront Secondary Plan Land Use Plan, is amended by redesignating from Parks and Open Space Areas to Regeneration Area certain lands south of Mill Street and east of Cherry Street, and lands fronting onto Front Street East, east of Cherry Street, all in the West Don Lands, as shown on the attached Schedule '2'.