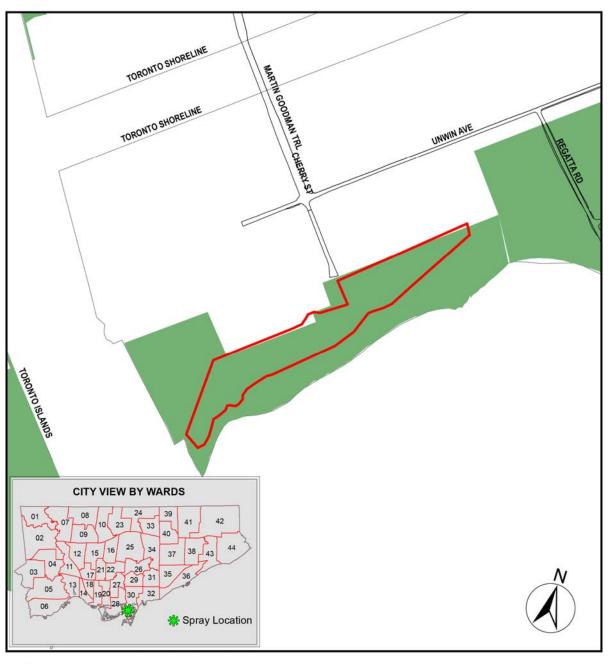

### SCHEDULE "B" 2013 European Gypsy Moth Spray Locations

2013 Gypsy Moth Spray Locations: Cherry Beach Park

Urban Forestry: Forest Health Care 18 Dyas Rd, 1st Floor Toronto, ON M3B 1V5 Tel (416)392-1436 Fax (416) 392-1915 THE INFORMATION HEREON HAS BEEN COMPILED FOR GENERAL PLANNING PURPOSES ONLY.

NO ONE MAY COPY, REPRODUCE, DISTRIBUTE OR ALTER THIS MAP WITHOUT THE WRITTEN PERMISSION OF THE CITY OF TORONTO.

Copyright City of Toronto

DATA SOURCE: BASE MAP - TORONTO STREET CENTRELINE, SPRAY LOCATIONS - URBAN FORESTRY, 02/2013