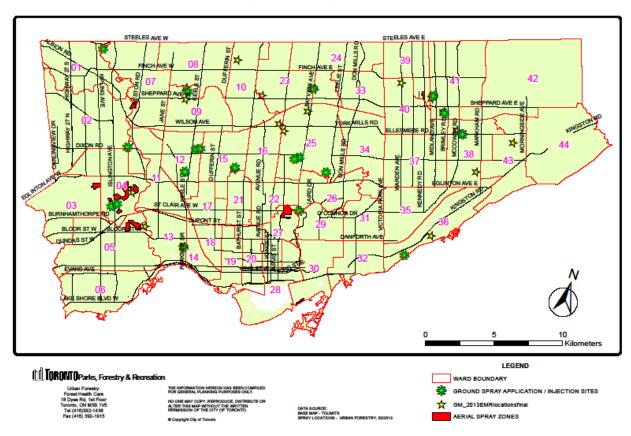

### SCHEDULE "A"

#### 2013 Gypsy Moth Management Plan: City Wide

### SCHEDULE "B" 2013 European Gypsy Moth Spray Locations

2013 Gypsy Moth Spray Locations: Cherry Beach Park

Urban Forestry: Forest Health Care 18 Dyas Rd, 1st Floor Toronto, ON M3B 1V5 Tel (416)392-1436 Fax (416) 392-1915 THE INFORMATION HEREON HAS BEEN COMPILED FOR GENERAL PLANNING PURPOSES ONLY.

NO ONE MAY COPY, REPRODUCE, DISTRIBUTE OR ALTER THIS MAP WITHOUT THE WRITTEN PERMISSION OF THE CITY OF TORONTO.

Copyright City of Toronto

DATA SOURCE: BASE MAP - TORONTO STREET CENTRELINE, SPRAY LOCATIONS - URBAN FORESTRY, 02/2013