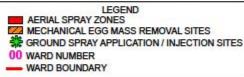

The Council of the City of Toronto enacts:

- 1. The General Manager, Parks Forestry and Recreation is authorized to implement an integrated pest management program to control European Gypsy Moth infestation including:
  - A. Aerial spraying of the biological control agent bacillus thuringiensis subspecies kurstaki (BTK) in wards 2, 3, 4, 5, 27 and 30 in those areas identified on the maps attached as Schedules "A" and "B" to this by-law;
  - B. Ground based spraying of BTK or tree injection with TreeAzin on selected individual trees in wards 2, 4, 7, 9, 12, 13, 15, 23, 25, 36 and 41 in those areas identified on the maps attached as Schedules "A" and "B" to this by-law; and
  - C. Mechanical egg mass removal in wards 2, 4, 9, 12, 13, 14, 15, 16, 23, 25, 36, 38, 40, 41 and 43, in those areas identified on the maps attached as Schedules "A" and "B" to this by-law.

LEGEND

AERIAL SPRAY ZONES

MECHANICAL EGG MASS REMOVAL SITES

GROUND SPRAY APPLICATION / INJECTION SITES

WARD NUMBER

WARD BOUNDARY

THE INFORMATION HEREON HAS BEEN COMPILED FOR GENERAL PLANNING PURPOSES ONLY.

NO ONE MAY COPY, REPRODUCE, DISTRIBUTE OR ALTER THIS MAP WITHOUT THE WRITTEN PERMISSION OF THE CITY OF TORONTO.