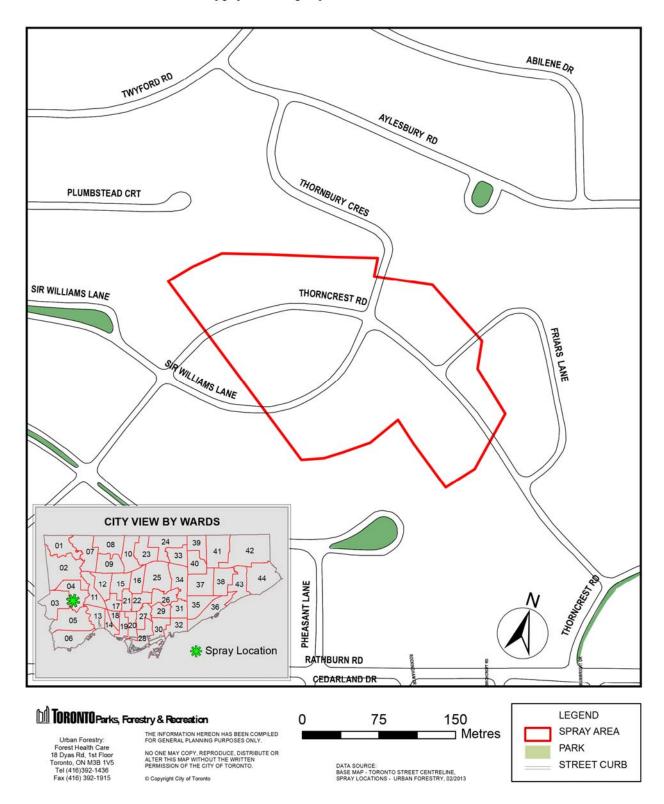

HAS BEEN COMPILED FOR GENERAL PLANNING PURPOSES ONLY.

NO ONE MAY COPY, REPRODUCE, DISTRIBUTE OR ALTER THIS MAP WITHOUT THE WRITTEN PERMISSION OF THE CITY OF TORONTO.

Copyright City of Toronto



DATA SOURCE: BASE MAP - TORONTO STREET CENTRELINE, SPRAY LOCATIONS - URBAN FORESTRY, 02/2013



### 2013 Gypsy Moth Spray Locations: Herne Hill



### 2013 Gypsy Moth Spray Locations: Humber Valley Golf Course



# 2013 Gypsy Moth Spray Locations: The Kingsway & Edenbridge Dr.





### 2013 Gypsy Moth Spray Locations: Moore Park



### 2013 Gypsy Moth Spray Locations: Princess Margaret Blvd & Kipling Ave



### 2013 Gypsy Moth Spray Locations: Royal York Road & The Kingsway



### 2013 Gypsy Moth Spray Locations: Tam O'Shanter Golf Course



#### 2013 Gypsy Moth Spray Locations: Thorncrest Road



### 2013 Gypsy Moth Spray Locations: Valecrest Road & North Drive





Urban Forestry: Forest Health Care 18 Dyas Rd, 1st Floor Toronto, ON M3B 1V5 Tel (416)392-1436 Fax (416) 392-1915

THE INFORMATION HEREON HAS BEEN COMPILED FOR GENERAL PLANNING PURPOSES ONLY.

NO ONE MAY COPY, REPRODUCE, DISTRIBUTE OR ALTER THIS MAP WITHOUT THE WRITTEN PERMISSION OF THE CITY OF TORONTO.

Copyright City of Toronto



DATA SOURCE: BASE MAP - TORONTO STREET CENTRELINE, SPRAY LOCATIONS - URBAN FORESTRY, 02/2013









THE INFORMATION HEREON HAS BEEN COMPILED FOR GENERAL PLANNING PURPOSES ONLY.

NO ONE MAY COPY, REPRODUCE, DISTRIBUTE OR ALTER THIS MAP WITHOUT THE WRITTEN PERMISSION OF THE CITY OF TORONTO.

Copyright City of Toronto

TORONTO Parks, Forestry & Recreation

Urban Forestry: Forest Health Care