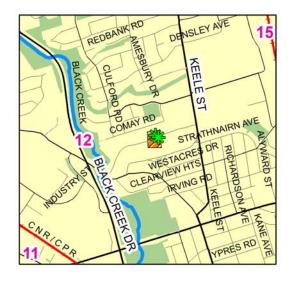

### SCHEDULE "B" 2013 European Gypsy Moth Spray Locations

2013 Gypsy Moth Spray Locations: Cherry Beach Park

Urban Forestry: Forest Health Care 18 Dyas Rd, 1st Floor Toronto, ON M3B 1V5 Tel (416)392-1436 Fax (416) 392-1915 THE INFORMATION HEREON HAS BEEN COMPILED FOR GENERAL PLANNING PURPOSES ONLY.

NO ONE MAY COPY, REPRODUCE, DISTRIBUTE OR ALTER THIS MAP WITHOUT THE WRITTEN PERMISSION OF THE CITY OF TORONTO.

Copyright City of Toronto

DATA SOURCE: BASE MAP - TORONTO STREET CENTRELINE, SPRAY LOCATIONS - URBAN FORESTRY, 02/2013