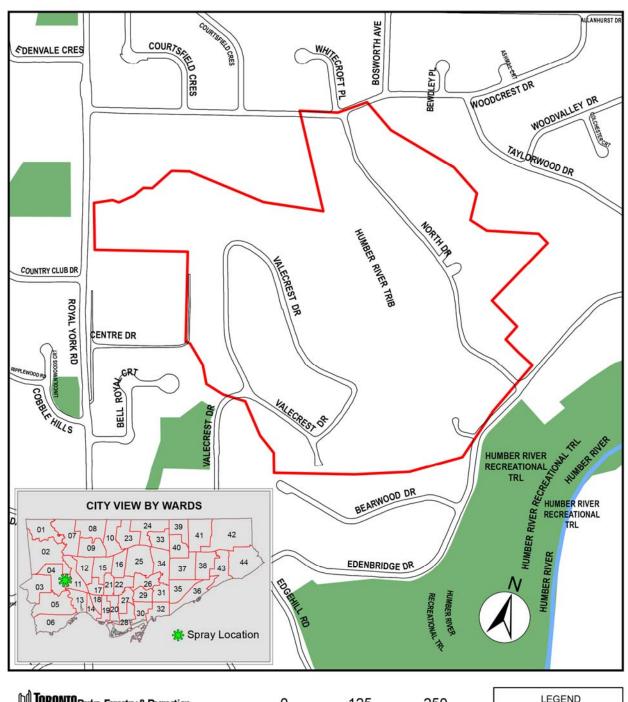

### 2013 Gypsy Moth Spray Locations: Valecrest Road & North Drive

Urban Forestry: Forest Health Care 18 Dyas Rd, 1st Floor Toronto, ON M3B 1V5 Tel (416)392-1436 Fax (416) 392-1915

THE INFORMATION HEREON HAS BEEN COMPILED FOR GENERAL PLANNING PURPOSES ONLY.