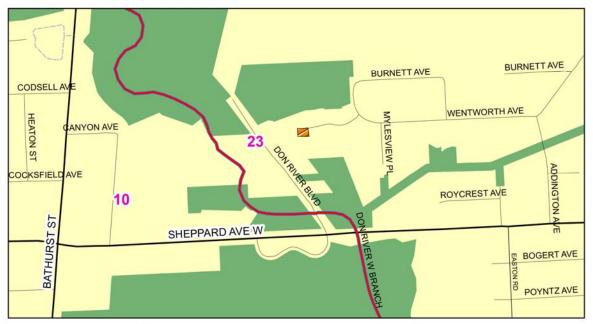

### SCHEDULE "B" 2013 European Gypsy Moth Spray Locations

2013 Gypsy Moth Spray Locations: Cherry Beach Park

Urban Forestry: Forest Health Care 18 Dyas Rd, 1st Floor Toronto, ON M3B 1V5 Tel (416)392-1436 Fax (416) 392-1915 THE INFORMATION HEREON HAS BEEN COMPILED FOR GENERAL PLANNING PURPOSES ONLY.

NO ONE MAY COPY, REPRODUCE, DISTRIBUTE OR ALTER THIS MAP WITHOUT THE WRITTEN PERMISSION OF THE CITY OF TORONTO.

Copyright City of Toronto

DATA SOURCE: BASE MAP - TORONTO STREET CENTRELINE, SPRAY LOCATIONS - URBAN FORESTRY, 02/2013