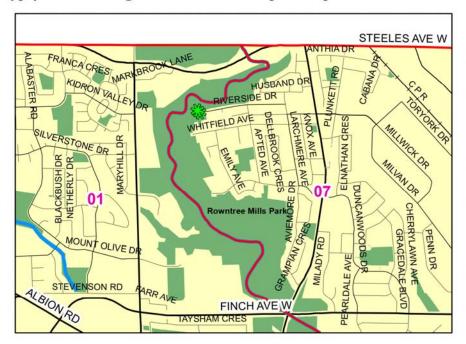

### SCHEDULE "B" 2013 European Gypsy Moth Spray Locations

2013 Gypsy Moth Spray Locations: Cherry Beach Park

Urban Forestry: Forest Health Care 18 Dyas Rd, 1st Floor Toronto, ON M3B 1V5 Tel (416)392-1436 Fax (416) 392-1915 THE INFORMATION HEREON HAS BEEN COMPILED FOR GENERAL PLANNING PURPOSES ONLY.

NO ONE MAY COPY, REPRODUCE, DISTRIBUTE OR ALTER THIS MAP WITHOUT THE WRITTEN PERMISSION OF THE CITY OF TORONTO.

Copyright City of Toronto

DATA SOURCE: BASE MAP - TORONTO STREET CENTRELINE, SPRAY LOCATIONS - URBAN FORESTRY, 02/2013