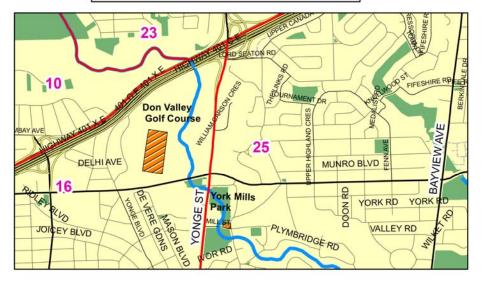

### SCHEDULE "B" 2013 European Gypsy Moth Spray Locations

2013 Gypsy Moth Spray Locations: Cherry Beach Park

Urban Forestry: Forest Health Care 18 Dyas Rd, 1st Floor Toronto, ON M3B 1V5 Tel (416)392-1436 Fax (416) 392-1915 THE INFORMATION HEREON HAS BEEN COMPILED FOR GENERAL PLANNING PURPOSES ONLY.

NO ONE MAY COPY, REPRODUCE, DISTRIBUTE OR ALTER THIS MAP WITHOUT THE WRITTEN PERMISSION OF THE CITY OF TORONTO.

Copyright City of Toronto

DATA SOURCE: BASE MAP - TORONTO STREET CENTRELINE, SPRAY LOCATIONS - URBAN FORESTRY, 02/2013