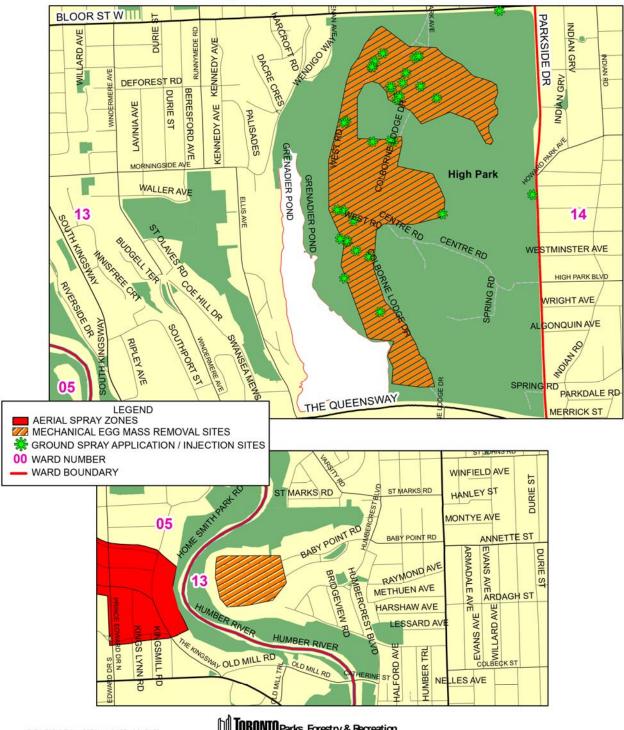

### SCHEDULE "B" 2013 European Gypsy Moth Spray Locations

2013 Gypsy Moth Spray Locations: Cherry Beach Park

Urban Forestry: Forest Health Care 18 Dyas Rd, 1st Floor Toronto, ON M3B 1V5 Tel (416)392-1436 Fax (416) 392-1915 THE INFORMATION HEREON HAS BEEN COMPILED FOR GENERAL PLANNING PURPOSES ONLY.

NO ONE MAY COPY, REPRODUCE, DISTRIBUTE OR ALTER THIS MAP WITHOUT THE WRITTEN PERMISSION OF THE CITY OF TORONTO.

Copyright City of Toronto

DATA SOURCE: BASE MAP - TORONTO STREET CENTRELINE, SPRAY LOCATIONS - URBAN FORESTRY, 02/2013