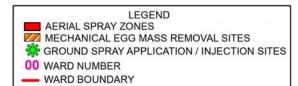

### SCHEDULE "B" 2013 European Gypsy Moth Spray Locations

2013 Gypsy Moth Spray Locations: Cherry Beach Park

Urban Forestry: Forest Health Care 18 Dyas Rd, 1st Floor Toronto, ON M3B 1V5 Tel (416)392-1436 Fax (416) 392-1915 THE INFORMATION HEREON HAS BEEN COMPILED FOR GENERAL PLANNING PURPOSES ONLY.

NO ONE MAY COPY, REPRODUCE, DISTRIBUTE OR ALTER THIS MAP WITHOUT THE WRITTEN PERMISSION OF THE CITY OF TORONTO.

Copyright City of Toronto

DATA SOURCE: BASE MAP - TORONTO STREET CENTRELINE, SPRAY LOCATIONS - URBAN FORESTRY, 02/2013