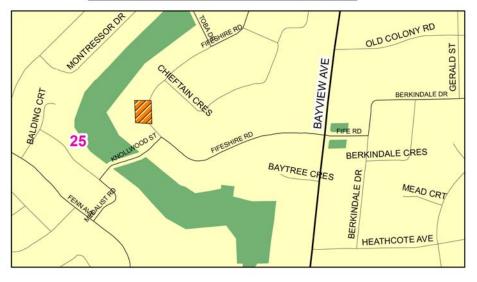

### SCHEDULE "B" 2013 European Gypsy Moth Spray Locations

2013 Gypsy Moth Spray Locations: Cherry Beach Park

Urban Forestry: Forest Health Care 18 Dyas Rd, 1st Floor Toronto, ON M3B 1V5 Tel (416)392-1436 Fax (416) 392-1915 THE INFORMATION HEREON HAS BEEN COMPILED FOR GENERAL PLANNING PURPOSES ONLY.

NO ONE MAY COPY, REPRODUCE, DISTRIBUTE OR ALTER THIS MAP WITHOUT THE WRITTEN PERMISSION OF THE CITY OF TORONTO.

Copyright City of Toronto

DATA SOURCE: BASE MAP - TORONTO STREET CENTRELINE, SPRAY LOCATIONS - URBAN FORESTRY, 02/2013