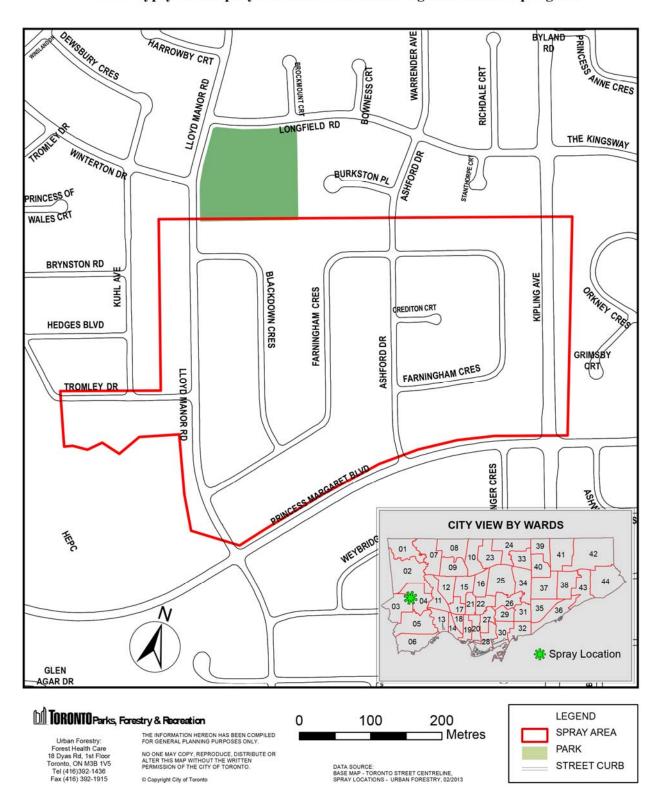

2013 Gypsy Moth Spray Locations: Cherry Beach Park





Urban Forestry: Forest Health Care 18 Dyas Rd, 1st Floor Toronto, ON M3B 1V5 Tel (416)392-1436 Fax (416) 392-1915 THE INFORMATION HEREON HAS BEEN COMPILED FOR GENERAL PLANNING PURPOSES ONLY.

NO ONE MAY COPY, REPRODUCE, DISTRIBUTE OR ALTER THIS MAP WITHOUT THE WRITTEN PERMISSION OF THE CITY OF TORONTO.

Copyright City of Toronto



DATA SOURCE: BASE MAP - TORONTO STREET CENTRELINE, SPRAY LOCATIONS - URBAN FORESTRY, 02/2013



### 2013 Gypsy Moth Spray Locations: Herne Hill



### 2013 Gypsy Moth Spray Locations: Humber Valley Golf Course



# 2013 Gypsy Moth Spray Locations: The Kingsway & Edenbridge Dr.





### 2013 Gypsy Moth Spray Locations: Moore Park



### 2013 Gypsy Moth Spray Locations: Princess Margaret Blvd & Kipling Ave



### 2013 Gypsy Moth Spray Locations: Royal York Road & The Kingsway



### 2013 Gypsy Moth Spray Locations: Tam O'Shanter Golf Course



#### 2013 Gypsy Moth Spray Locations: Thorncrest Road



### 2013 Gypsy Moth Spray Locations: Valecrest Road & North Drive





Urban Forestry: Forest Health Care 18 Dyas Rd, 1st Floor Toronto, ON M3B 1V5 Tel (416)392-1436 Fax (416) 392-1915

THE INFORMATION HEREON HAS BEEN COMPILED FOR GENERAL PLANNING PURPOSES ONLY.

NO ONE MAY COPY, REPRODUCE, DISTRIBUTE OR ALTER THIS MAP WITHOUT THE WRITTEN PERMISSION OF THE CITY OF TORONTO.

Copyright City of Toronto



DATA SOURCE: BASE MAP - TORONTO STREET CENTRELINE, SPRAY LOCATIONS - URBAN FORESTRY, 02/2013









THE INFORMATION HEREON HAS BEEN COMPILED FOR GENERAL PLANNING PURPOSES ONLY.

NO ONE MAY COPY, R