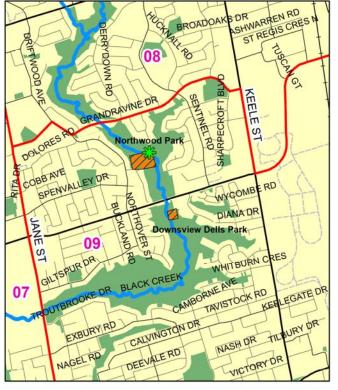

### SCHEDULE "B" 2013 European Gypsy Moth Spray Locations

2013 Gypsy Moth Spray Locations: Cherry Beach Park

Urban Forestry: Forest Health Care 18 Dyas Rd, 1st Floor Toronto, ON M3B 1V5 Tel (416)392-1436 Fax (416) 392-1915 THE INFORMATION HEREON HAS BEEN COMPILED FOR GENERAL PLANNING PURPOSES ONLY.

NO ONE MAY COPY, REPRODUCE, DISTRIBUTE OR ALTER THIS MAP WITHOUT THE WRITTEN PERMISSION OF THE CITY OF TORONTO.

Copyright City of Toronto

DATA SOURCE: BASE MAP - TORONTO STREET CENTRELINE, SPRAY LOCATIONS - URBAN FORESTRY, 02/2013