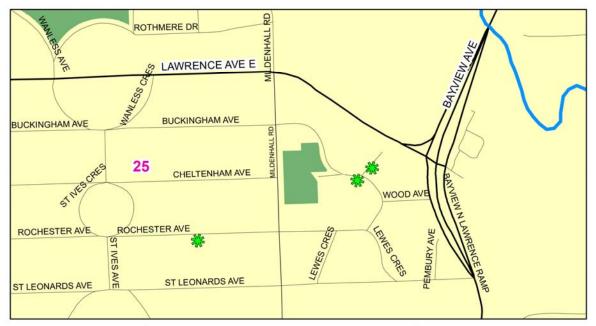

### SCHEDULE "B" 2013 European Gypsy Moth Spray Locations

2013 Gypsy Moth Spray Locations: Cherry Beach Park

Urban Forestry: Forest Health Care 18 Dyas Rd, 1st Floor Toronto, ON M3B 1V5 Tel (416)392-1436 Fax (416) 392-1915 THE INFORMATION HEREON HAS BEEN COMPILED FOR GENERAL PLANNING PURPOSES ONLY.

NO ONE MAY COPY, REPRODUCE, DISTRIBUTE OR ALTER THIS MAP WITHOUT THE WRITTEN PERMISSION OF THE CITY OF TORONTO.

Copyright City of Toronto

DATA SOURCE: BASE MAP - TORONTO STREET CENTRELINE, SPRAY LOCATIONS - URBAN FORESTRY, 02/2013