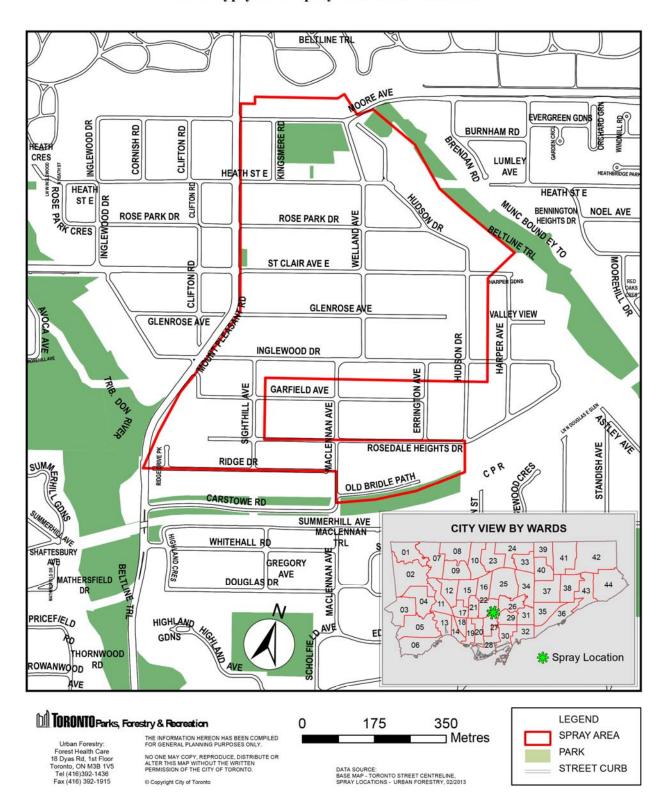

Plan: City Wide



### SCHEDULE "B" 2013 European Gypsy Moth Spray Locations

2013 Gypsy Moth Spray Locations: Cherry Beach Park





Urban Forestry: Forest Health Care 18 Dyas Rd, 1st Floor Toronto, ON M3B 1V5 Tel (416)392-1436 Fax (416) 392-1915 THE INFORMATION HEREON HAS BEEN COMPILED FOR GENERAL PLANNING PURPOSES ONLY.

NO ONE MAY COPY, REPRODUCE, DISTRIBUTE OR ALTER THIS MAP WITHOUT THE WRITTEN PERMISSION OF THE CITY OF TORONTO.

Copyright City of Toronto



DATA SOURCE: BASE MAP - TORONTO STREET CENTRELINE, SPRAY LOCATIONS - URBAN FORESTRY, 02/2013



### 2013 Gypsy Moth Spray Locations: Herne Hill



### 2013 Gypsy Moth Spray Locations: Humber Valley Golf Course



# 2013 Gypsy Moth Spray Locations: The Kingsway & Edenbridge Dr.





### 2013 Gypsy Moth Spray Locations: Moore Park



### 2013 Gypsy Moth Spray Locations: Princess Margaret Blvd & Kipling Ave



### 2013 Gypsy Moth Spray Locations: Royal York Road & The Kingsway



### 2013 Gypsy Moth Spray Locations: Tam O'Shanter Golf Course



#### 2013 Gypsy Moth Spray Locations: Thorncrest Road



### 2013 Gypsy Moth Spray Locations: Valecrest Road & North Drive





Urban Forestry: Forest Health Care 18 Dyas Rd, 1st Floor Toronto, ON M3B 1V5 Tel (416)392-1436 Fax (416) 392-1915

THE INFORMATION HEREON HAS BEEN COMPILED FOR GENERAL PLANNING PURPOSES ONLY.

NO ONE MAY COPY, REPRODUCE, DISTRIBUTE OR ALTER THIS MAP WITHOUT THE WRITTEN PERMISSION OF THE CITY OF TORONTO.

Copyright City of Toronto



DATA SOURCE: BASE MAP - TORONTO STREET CENTRELINE, SPRAY LOCATIONS - URBAN FORESTRY, 02/2013









THE INFORMATION HER