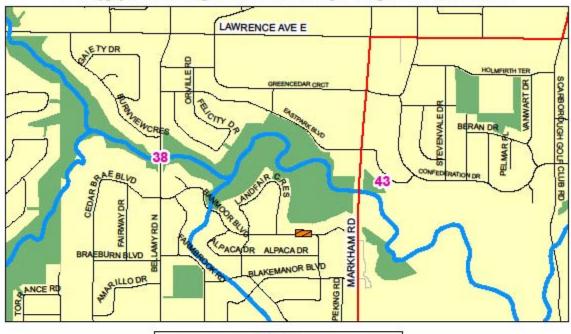

The Council of the City of Toronto enacts:

- 1. The General Manager, Parks Forestry and Recreation is authorized to implement an integrated pest management program to control European Gypsy Moth infestation including:
  - A. Aerial spraying of the biological control agent bacillus thuringiensis subspecies kurstaki (BTK) in wards 2, 3, 4, 5, 27 and 30 in those areas identified on the maps attached as Schedules "A" and "B" to this by-law;
  - B. Ground based spraying of BTK or tree injection with TreeAzin on selected individual trees in wards 2, 4, 7, 9, 12, 13, 15, 23, 25, 36 and 41 in those areas identified on the maps attached as Schedules "A" and "B" to this by-law; and
  - C. Mechanical egg mass removal in wards 2, 4, 9, 12, 13, 14, 15, 16, 23, 25, 36, 38, 40, 41 and 43, in those areas identified on the maps attached as Schedules "A" and "B" to this by-law.

LEGEND

AERIAL SPRAY ZONES

MECHANICAL EGG MASS REMOVAL SITES

GROUND SPRAY APPLICATION / INJECTION SITES

WARD NUMBER

WARD BOUNDARY

THE INFORMATION HEREON HAS BEEN COMPILED FOR GENERAL PLANNING PURPOSES ONLY.

NO ONE MAY COPY, REPRODUCE, DISTRIBUTE OR ALTER THIS MAP WITHOUT THE WRITTEN PERMISSION OF THE CITY OF TORONTO.