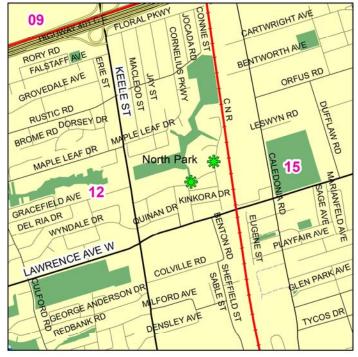

### SCHEDULE "B" 2013 European Gypsy Moth Spray Locations

2013 Gypsy Moth Spray Locations: Cherry Beach Park

Urban Forestry: Forest Health Care 18 Dyas Rd, 1st Floor Toronto, ON M3B 1V5 Tel (416)392-1436 Fax (416) 392-1915 THE INFORMATION HEREON HAS BEEN COMPILED FOR GENERAL PLANNING PURPOSES ONLY.

NO ONE MAY COPY, REPRODUCE, DISTRIBUTE OR ALTER THIS MAP WITHOUT THE WRITTEN PERMISSION OF THE CITY OF TORONTO.

Copyright City of Toronto

DATA SOURCE: BASE MAP - TORONTO STREET CENTRELINE, SPRAY LOCATIONS - URBAN FORESTRY, 02/2013