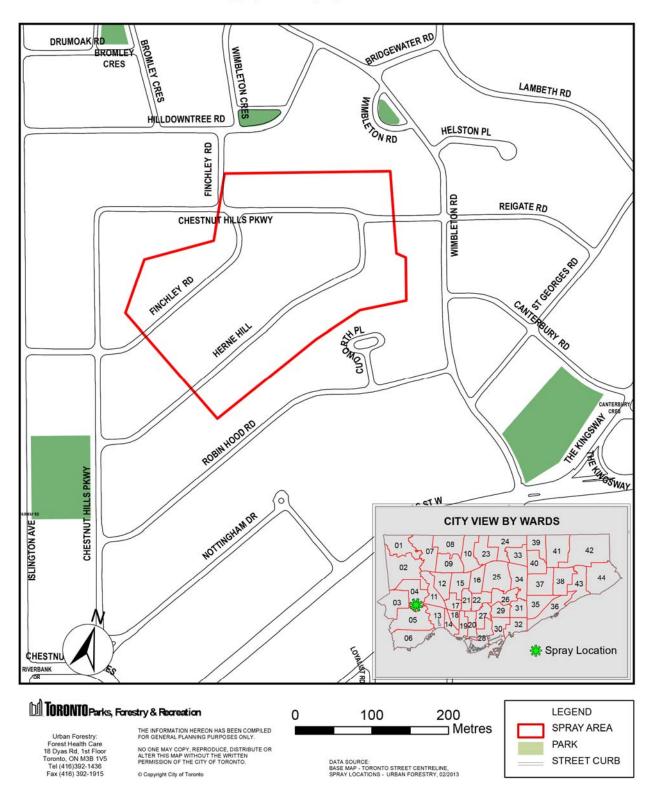

d "B" to this by-law.

Enacted and passed on March 21, 2013.

Frances Nunziata, Speaker Ulli S. Watkiss, City Clerk

(Seal of the City)

### SCHEDULE "A"

#### 2013 Gypsy Moth Management Plan: City Wide



### SCHEDULE "B" 2013 European Gypsy Moth Spray Locations

2013 Gypsy Moth Spray Locations: Cherry Beach Park





Urban Forestry: Forest Health Care 18 Dyas Rd, 1st Floor Toronto, ON M3B 1V5 Tel (416)392-1436 Fax (416) 392-1915 THE INFORMATION HEREON HAS BEEN COMPILED FOR GENERAL PLANNING PURPOSES ONLY.

NO ONE MAY COPY, REPRODUCE, DISTRIBUTE OR ALTER THIS MAP WITHOUT THE WRITTEN PERMISSION OF THE CITY OF TORONTO.

Copyright City of Toronto



DATA SOURCE: BASE MAP - TORONTO STREET CENTRELINE, SPRAY LOCATIONS - URBAN FORESTRY, 02/2013



### 2013 Gypsy Moth Spray Locations: Herne Hill



### 2013 Gypsy Moth Spray Locations: Humber Valley Golf Course



# 2013 Gypsy Moth Spray Locations: The Kingsway & Edenbridge Dr.





### 2013 Gypsy Moth Spray Locations: Moore Park



### 2013 Gypsy Moth Spray Locations: Princess Margaret Blvd & Kipling Ave



### 2013 Gypsy Moth Spray Locations: Royal York Road & The Kingsway



### 2013 Gypsy Moth Spray Locations: Tam O'Shanter Golf Course



#### 2013 Gypsy Moth Spray Locations: Thorncrest Road



### 2013 Gypsy Moth Spray Locations: Valecrest Road & North Drive





Urban Forestry: Forest Health Care 18 Dyas Rd, 1st Floor Toronto, ON M3B 1V5 Tel (416)392-1436 Fax (416) 392-1915

THE INFORMATION HEREON HAS BEEN COMPILED FOR GENERAL PLANNING PURPOSES ONLY.

NO ONE MAY COPY, REPRODUCE, DISTRIBUTE OR ALTER THIS MAP WITHOUT THE WRITTEN