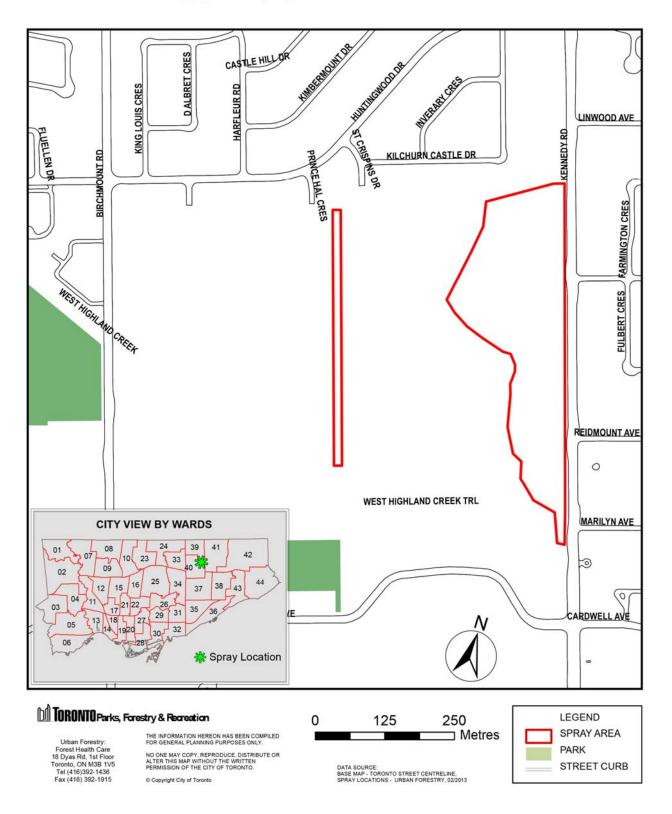

(416)392-1436 Fax (416) 392-1915 THE INFORMATION HEREON HAS BEEN COMPILED FOR GENERAL PLANNING PURPOSES ONLY.

NO ONE MAY COPY, REPRODUCE, DISTRIBUTE OR ALTER THIS MAP WITHOUT THE WRITTEN PERMISSION OF THE CITY OF TORONTO.

Copyright City of Toronto



DATA SOURCE: BASE MAP - TORONTO STREET CENTRELINE, SPRAY LOCATIONS - URBAN FORESTRY, 02/2013



### 2013 Gypsy Moth Spray Locations: Herne Hill



### 2013 Gypsy Moth Spray Locations: Humber Valley Golf Course



# 2013 Gypsy Moth Spray Locations: The Kingsway & Edenbridge Dr.





### 2013 Gypsy Moth Spray Locations: Moore Park



### 2013 Gypsy Moth Spray Locations: Princess Margaret Blvd & Kipling Ave



### 2013 Gypsy Moth Spray Locations: Royal York Road & The Kingsway



### 2013 Gypsy Moth Spray Locations: Tam O'Shanter Golf Course



#### 2013 Gypsy Moth Spray Locations: Thorncrest Road



### 2013 Gypsy Moth Spray Locations: Valecrest Road & North Drive





Urban Forestry: Forest Health Care 18 Dyas Rd, 1st Floor Toronto, ON M3B 1V5 Tel (416)392-1436 Fax (416) 392-1915

THE INFORMATION HEREON HAS BEEN COMPILED FOR GENERAL PLANNING PURPOSES ONLY.

NO ONE MAY COPY, REPRODUCE, DISTRIBUTE OR ALTER THIS MAP WITHOUT THE WRITTEN PERMISSION OF THE CITY OF TORONTO.

Copyright City of Toronto



DATA SOURCE: BASE MAP - TORONTO STREET CENTRELINE, SPRAY LOCATIONS - URBAN FORESTRY, 02/2013









THE INFORMATION HEREON HAS BEEN COMPILED FOR GENERAL PLANNING PURPOSES ONLY.

NO ONE MAY COPY, REPRODUCE, DISTRIBUTE OR ALTER THIS MAP WITHOUT THE WRITTEN PERMISSION OF THE CITY OF TORONTO.

Copyright City of Toronto

TORONTO Parks,