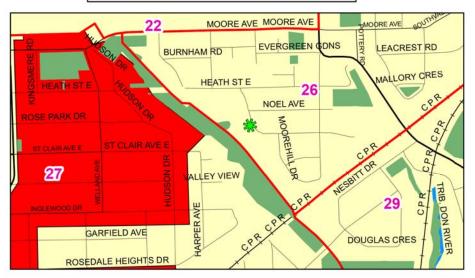

VAL SITES

GROUND SPRAY APPLICATION / INJECTION SITES

WARD NUMBER

WARD BOUNDARY



THE INFORMATION HEREON HAS BEEN COMPILED FOR GENERAL PLANNING PURPOSES ONLY.

NO ONE MAY COPY, REPRODUCE, DISTRIBUTE OR ALTER THIS MAP WITHOUT THE WRITTEN PERMISSION OF THE CITY OF TORONTO.

Copyright City of Toronto



Urban Forestry: Forest Health Care 18 Dyas Rd, 1st Floor Toronto, ON M3B 1V5 Tel (416)392-1436 Fax (416) 392-1915



THE INFORMATION HEREON HAS BEEN COMPILED FOR GENERAL PLANNING PURPOSES ONLY.

NO ONE MAY COPY, REPRODUCE, DISTRIBUTE OR ALTER THIS MAP WITHOUT THE WRITTEN PERMISSION OF THE CITY OF TORONTO.

Copyright City of Toronto

## TORONTO Parks, Forestry & Recreation

Urban Forestry: Forest Health Care 18 Dyas Rd, 1st Floor Toronto, ON M3B 1V5 Tel (416)392-1436 Fax (416) 392-1915







THE INFORMATION HEREON HAS BEEN COMPILED FOR GENERAL PLANNING PURPOSES ONLY.

NO ONE MAY COPY, REPRODUCE, DISTRIBUTE OR ALTER THIS MAP WITHOUT THE WRITTEN PERMISSION OF THE CITY OF TORONTO.

Copyright City of Toronto

## TORONTO Parks, Forestry & Recreation

Urban Forestry: Forest Health Care 18 Dyas Rd, 1st Floor Toronto, ON M3B 1V5 Tel (416)392-1436 Fax (416) 392-1915







THE INFORMATION HEREON HAS BEEN COMPILED FOR GENERAL PLANNING PURPOSES ONLY.

NO ONE MAY COPY, REPRODUCE, DISTRIBUTE OR ALTER THIS MAP WITHOUT THE WRITTEN PERMISSION OF THE CITY OF TORONTO.

Copyright City of Toronto

# TORONTO Parks, Forestry & Recreation

Urban Forestry: Forest Health Care 18 Dyas Rd, 1st Floor Toronto, ON M3B 1V5 Tel (416)392-1436 Fax (416) 392-1915







THE INFORMATION HEREON HAS BEEN COMPILE