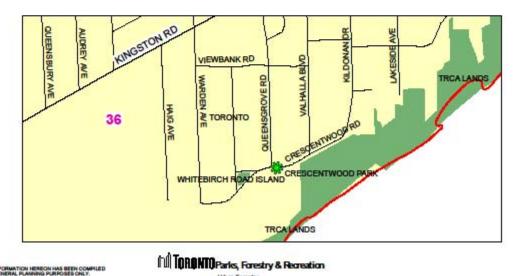

The Council of the City of Toronto enacts:

- 1. The General Manager, Parks Forestry and Recreation is authorized to implement an integrated pest management program to control European Gypsy Moth infestation including:
  - A. Aerial spraying of the biological control agent bacillus thuringiensis subspecies kurstaki (BTK) in wards 2, 3, 4, 5, 27 and 30 in those areas identified on the maps attached as Schedules "A" and "B" to this by-law;
  - B. Ground based spraying of BTK or tree injection with TreeAzin on selected individual trees in wards 2, 4, 7, 9, 12, 13, 15, 23, 25, 36 and 41 in those areas identified on the maps attached as Schedules "A" and "B" to this by-law; and
  - C. Mechanical egg mass removal in wards 2, 4, 9, 12, 13, 14, 15, 16, 23, 25, 36, 38, 40, 41 and 43, in those areas identified on the maps attached as Schedules "A" and "B" to this by-law.

LEGEND

AERIAL SPRAY ZONES

MECHANICAL EGG MASS REMOVAL SITES

GROUND SPRAY APPLICATION / INJECTION SITES

WARD NUMBER

WARD BOUNDARY

THE INFORMATION HEREON HAS BEEN COMPILED FOR GENERAL PLANNING PURPOSES ONLY.

NO ONE MAY COPY, REPRODUCE, DISTRIBUTE OR ALTER THIS MAP WITHOUT THE WRITTEN PERMISSION OF THE CITY OF TORONTO.