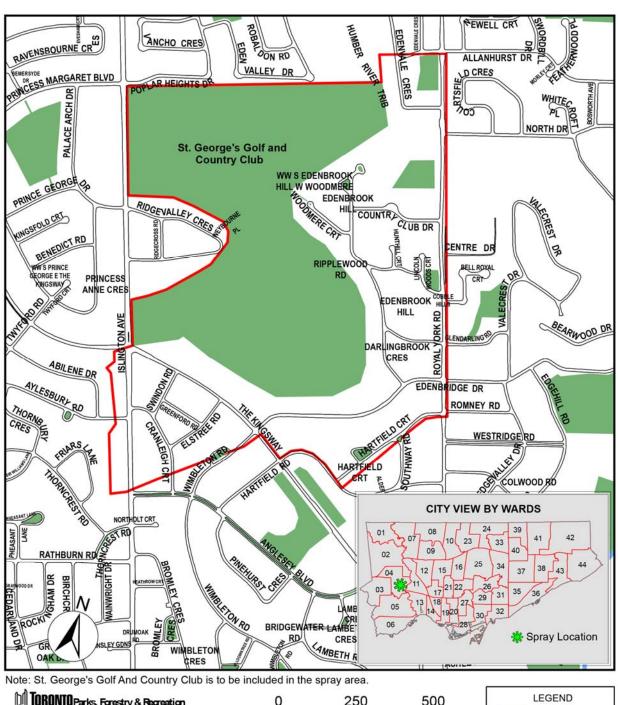

)

### SCHEDULE "A"

#### 2013 Gypsy Moth Management Plan: City Wide



### SCHEDULE "B" 2013 European Gypsy Moth Spray Locations

2013 Gypsy Moth Spray Locations: Cherry Beach Park





Urban Forestry: Forest Health Care 18 Dyas Rd, 1st Floor Toronto, ON M3B 1V5 Tel (416)392-1436 Fax (416) 392-1915 THE INFORMATION HEREON HAS BEEN COMPILED FOR GENERAL PLANNING PURPOSES ONLY.

NO ONE MAY COPY, REPRODUCE, DISTRIBUTE OR ALTER THIS MAP WITHOUT THE WRITTEN PERMISSION OF THE CITY OF TORONTO.

Copyright City of Toronto



DATA SOURCE: BASE MAP - TORONTO STREET CENTRELINE, SPRAY LOCATIONS - URBAN FORESTRY, 02/2013



### 2013 Gypsy Moth Spray Locations: Herne Hill



### 2013 Gypsy Moth Spray Locations: Humber Valley Golf Course



# 2013 Gypsy Moth Spray Locations: The Kingsway & Edenbridge Dr.





### 2013 Gypsy Moth Spray Locations: Moore Park



### 2013 Gypsy Moth Spray Locations: Princess Margaret Blvd & Kipling Ave



### 2013 Gypsy Moth Spray Locations: Royal York Road & The Kingsway



### 2013 Gypsy Moth Spray Locations: Tam O'Shanter Golf Course



#### 2013 Gypsy Moth Spray Locations: Thorncrest Road



### 2013 Gypsy Moth Spray Locations: Valecrest Road & North Drive





Urban Forestry: Forest Health Care 18 Dyas Rd, 1st Floor Toronto, ON M3B 1V5 Tel (416)392-1436 Fax (416) 392-1915

THE INFORMATION HEREON HAS BEEN COMPILED FOR GENERAL PLANNING PURPOSES ONLY.

NO ONE MAY COPY, REPRODUCE, DISTRIBUTE OR ALTER THIS MAP WITHOUT THE WRITTEN PERMISSION OF THE CITY OF TORONTO.

Copyright City of Toronto



DATA SOURCE: BASE MAP - TORONTO STREET CENTRELINE, SPRAY LOCATIONS -