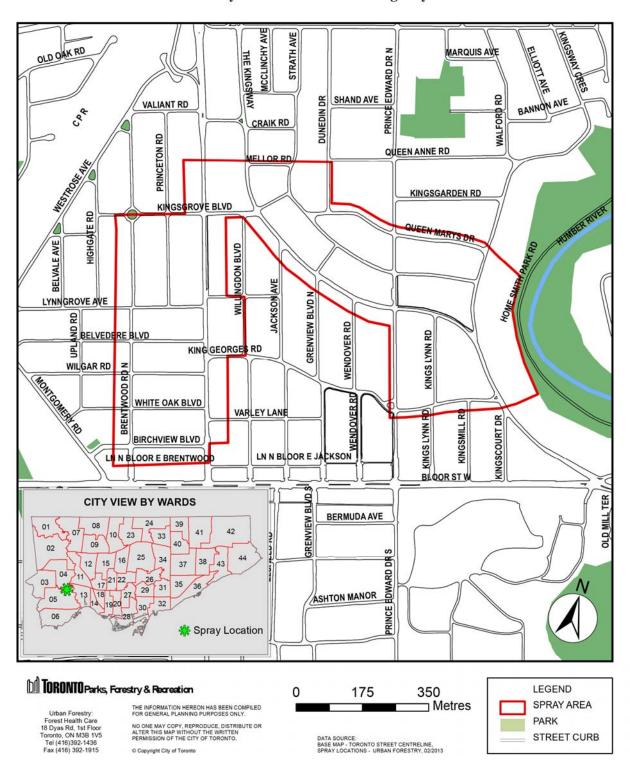

: Forest Health Care 18 Dyas Rd, 1st Floor Toronto, ON M3B 1V5 Tel (416)392-1436 Fax (416) 392-1915 THE INFORMATION HEREON HAS BEEN COMPILED FOR GENERAL PLANNING PURPOSES ONLY.

NO ONE MAY COPY, REPRODUCE, DISTRIBUTE OR ALTER THIS MAP WITHOUT THE WRITTEN PERMISSION OF THE CITY OF TORONTO.

Copyright City of Toronto



DATA SOURCE: BASE MAP - TORONTO STREET CENTRELINE, SPRAY LOCATIONS - URBAN FORESTRY, 02/2013



### 2013 Gypsy Moth Spray Locations: Herne Hill



### 2013 Gypsy Moth Spray Locations: Humber Valley Golf Course



# 2013 Gypsy Moth Spray Locations: The Kingsway & Edenbridge Dr.





### 2013 Gypsy Moth Spray Locations: Moore Park



### 2013 Gypsy Moth Spray Locations: Princess Margaret Blvd & Kipling Ave



### 2013 Gypsy Moth Spray Locations: Royal York Road & The Kingsway



### 2013 Gypsy Moth Spray Locations: Tam O'Shanter Golf Course



#### 2013 Gypsy Moth Spray Locations: Thorncrest Road



### 2013 Gypsy Moth Spray Locations: Valecrest Road & North Drive





Urban Forestry: Forest Health Care 18 Dyas Rd, 1st Floor Toronto, ON M3B 1V5 Tel (416)392-1436 Fax (416) 392-1915

THE INFORMATION HEREON HAS BEEN COMPILED FOR GENERAL PLANNING PURPOSES ONLY.

NO ONE MAY COPY, REPRODUCE, DISTRIBUTE OR ALTER THIS MAP WITHOUT THE WRITTEN PERMISSION OF THE CITY OF TORONTO.

Copyright City of Toronto



DATA SOURCE: BASE MAP - TORONTO STREET CENTRELINE, SPRAY LOCATIONS - URBAN FORESTRY, 02/2013









THE INFORMATION HEREON HAS BEEN COMPILED FOR GENERAL PLANNING PURPOSES ONLY.

NO ONE MAY COPY, REPRODUCE, DISTRIBUTE OR ALTER THIS MAP WITHOUT THE WRITTEN PERMISSION O