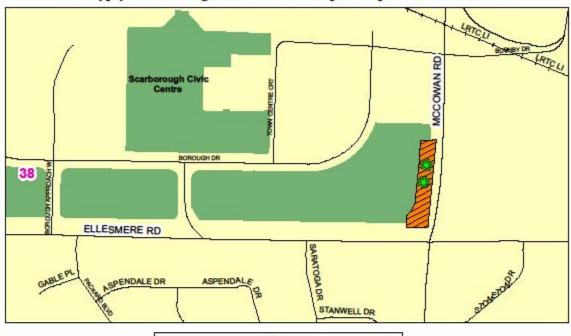

LEGEND

AERIAL SPRAY ZONES

MECHANICAL EGG MASS REMOVAL SITES

GROUND SPRAY APPLICATION / INJECTION SITES

WARD NUMBER

WARD BOUNDARY

THE INFORMATION HEREON HAS BEEN COMPILED FOR GENERAL PLANNING PURPOSES ONLY.

NO ONE MAY COPY, REPRODUCE, DISTRIBUTE OR ALTER THIS MAP WITHOUT THE WRITTEN PERMISSION OF THE CITY OF TORONTO.