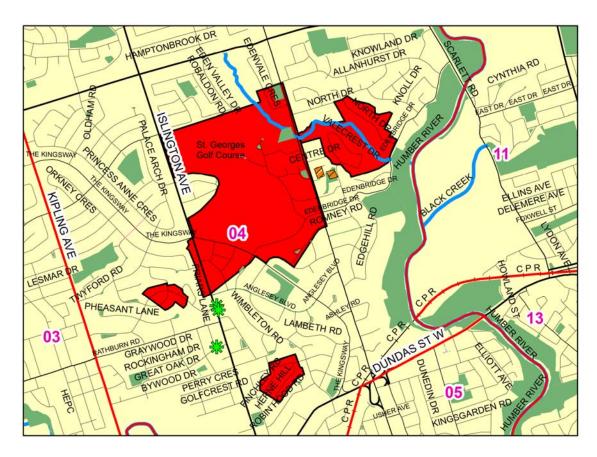

### SCHEDULE "B" 2013 European Gypsy Moth Spray Locations

2013 Gypsy Moth Spray Locations: Cherry Beach Park

Urban Forestry: Forest Health Care 18 Dyas Rd, 1st Floor Toronto, ON M3B 1V5 Tel (416)392-1436 Fax (416) 392-1915 THE INFORMATION HEREON HAS BEEN COMPILED FOR GENERAL PLANNING PURPOSES ONLY.

NO ONE MAY COPY, REPRODUCE, DISTRIBUTE OR ALTER THIS MAP WITHOUT THE WRITTEN PERMISSION OF THE CITY OF TORONTO.

Copyright City of Toronto

DATA SOURCE: BASE MAP - TORONTO STREET CENTRELINE, SPRAY LOCATIONS - URBAN FORESTRY, 02/2013