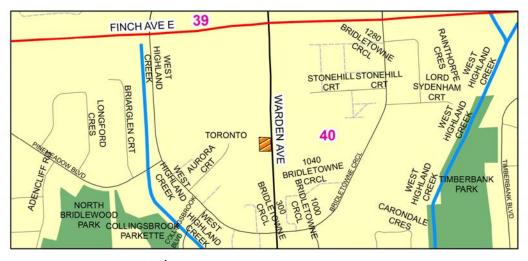

### SCHEDULE "B" 2013 European Gypsy Moth Spray Locations

2013 Gypsy Moth Spray Locations: Cherry Beach Park

Urban Forestry: Forest Health Care 18 Dyas Rd, 1st Floor Toronto, ON M3B 1V5 Tel (416)392-1436 Fax (416) 392-1915 THE INFORMATION HEREON HAS BEEN COMPILED FOR GENERAL PLANNING PURPOSES ONLY.