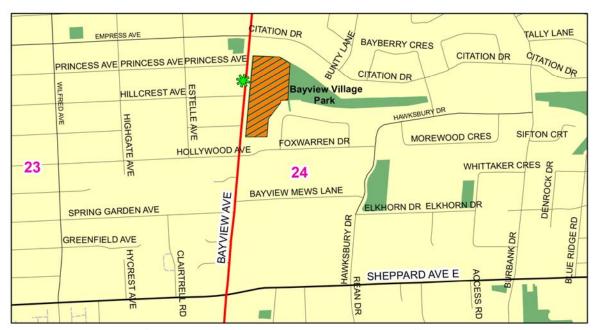

### SCHEDULE "B" 2013 European Gypsy Moth Spray Locations

2013 Gypsy Moth Spray Locations: Cherry Beach Park

Urban Forestry: Forest Health Care 18 Dyas Rd, 1st Floor Toronto, ON M3B 1V5 Tel (416)392-1436 Fax (416) 392-1915 THE INFORMATION HEREON HAS BEEN COMPILED FOR GENERAL PLANNING PURPOSES ONLY.

NO ONE MAY COPY, REPRODUCE, DISTRIBUTE OR ALTER THIS MAP WITHOUT THE WRITTEN PERMISSION OF THE CITY OF TORONTO.

Copyright City of Toronto

DATA SOURCE: BASE MAP - TORONTO STREET CENTRELINE, SPRAY LOCATIONS - URBAN FORESTRY, 02/2013