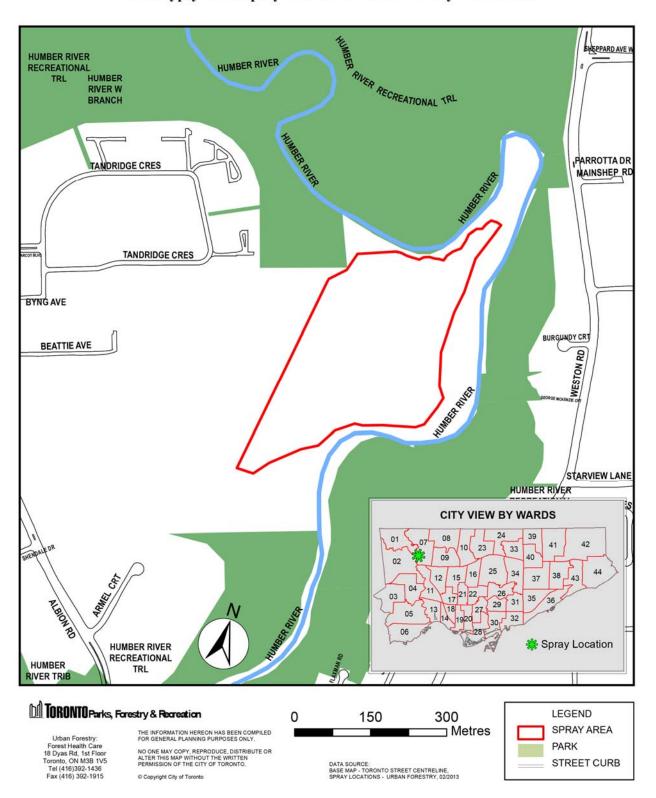

ces Nunziata, Speaker Ulli S. Watkiss, City Clerk

(Seal of the City)

### SCHEDULE "A"

#### 2013 Gypsy Moth Management Plan: City Wide



### SCHEDULE "B" 2013 European Gypsy Moth Spray Locations

2013 Gypsy Moth Spray Locations: Cherry Beach Park





Urban Forestry: Forest Health Care 18 Dyas Rd, 1st Floor Toronto, ON M3B 1V5 Tel (416)392-1436 Fax (416) 392-1915 THE INFORMATION HEREON HAS BEEN COMPILED FOR GENERAL PLANNING PURPOSES ONLY.

NO ONE MAY COPY, REPRODUCE, DISTRIBUTE OR ALTER THIS MAP WITHOUT THE WRITTEN PERMISSION OF THE CITY OF TORONTO.

Copyright City of Toronto



DATA SOURCE: BASE MAP - TORONTO STREET CENTRELINE, SPRAY LOCATIONS - URBAN FORESTRY, 02/2013



### 2013 Gypsy Moth Spray Locations: Herne Hill



### 2013 Gypsy Moth Spray Locations: Humber Valley Golf Course



# 2013 Gypsy Moth Spray Locations: The Kingsway & Edenbridge Dr.





### 2013 Gypsy Moth Spray Locations: Moore Park



### 2013 Gypsy Moth Spray Locations: Princess Margaret Blvd & Kipling Ave



### 2013 Gypsy Moth Spray Locations: Royal York Road & The Kingsway



### 2013 Gypsy Moth Spray Locations: Tam O'Shanter Golf Course



#### 2013 Gypsy Moth Spray Locations: Thorncrest Road



### 2013 Gypsy Moth Spray Locations: Valecrest Road & North Drive





Urban Forestry: Forest Health Care 18 Dyas Rd, 1st Floor Toronto, ON M3B 1V5 Tel (416)392-1436 Fax (416) 392-1915

THE INFORMATION HEREON HAS BEEN COMPILED FOR GENERAL PLANNING PURPOSES ONLY.

NO ONE MAY COPY, REPRODUCE, DISTRIBUTE OR ALTER THIS MAP WITHOUT THE WRITTEN PERMISSION OF THE CITY OF TORONTO.

Copyright City of Toronto