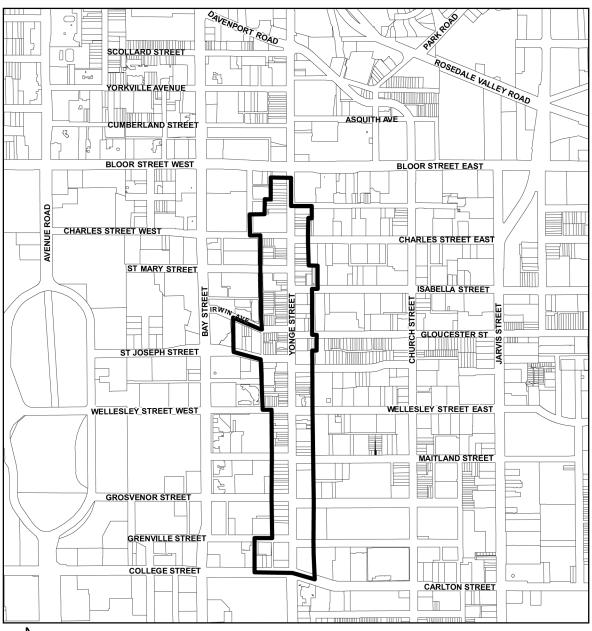

### **SCHEDULE "A"**

TORONTO City Planning

**Recommended Boundary** 

Historic Yonge Street Heritage Conservation District