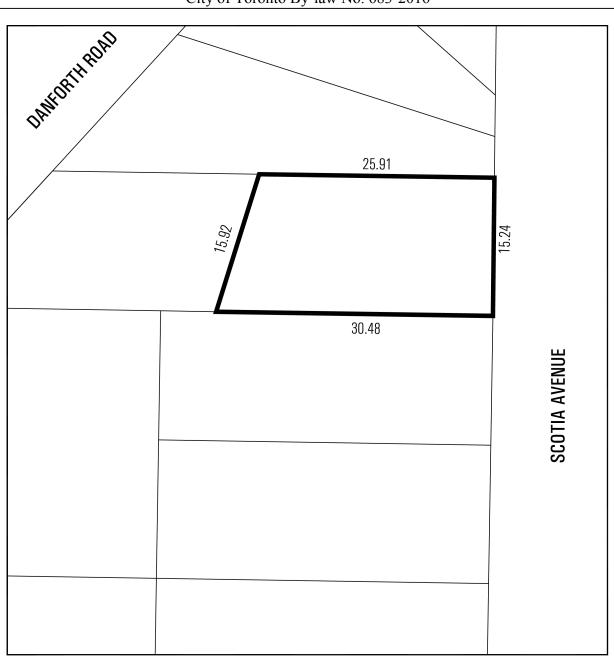

- 1. The lands subject to this By-law are outlined by heavy black lines on Diagram 1 attached to this By-law.
- 2. The words highlighted in bold type in this By-law have the meaning provided in Zoning By-law No. 569-2013, Chapter 800 Definitions.
- **3.** Zoning By-law No. 569-2013, as amended, is further amended by amending the zone label on the Zoning By-law Map in Section 990.10 respecting the lands outlined by heavy black lines to RD (f9.0; a287) (x350) as shown on Diagram 2 attached to this By-law.
- **4.** Regulation 900.3.10(350) Site Specific Exceptions Exceptions for RD Zone is amended by adding the following Site Specific Provision:
  - (F) On the lands municipally known as 46 Scotia Avenue:
    - (i) the maximum **lot coverage** is 40 percent; and
    - (ii) one required **parking space** having a minimum length of 4.65 metres may be located in the **street yard** if it is located beside and parallel with the driveway.

# **Diagram 1** City Planning

### 46 Scotia Avenue

File # 15 123227 ESC 35 OZ

3 City of Toronto By-law No. 683-2016