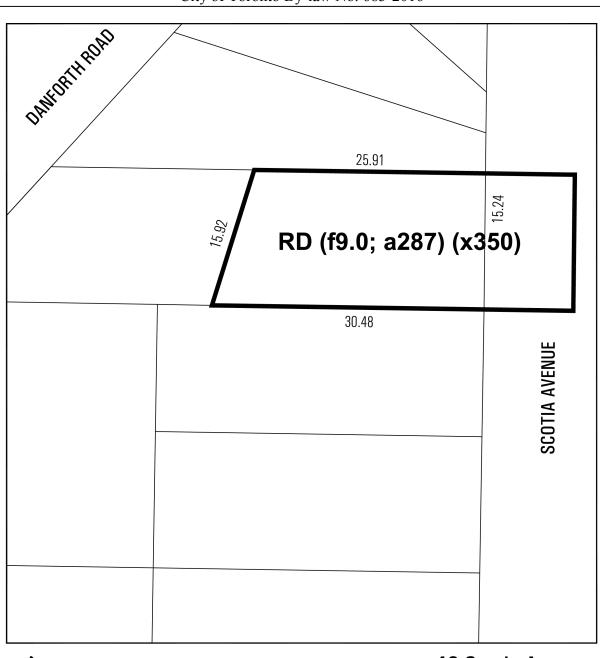

- 1. The lands subject to this By-law are outlined by heavy black lines on Diagram 1 attached to this By-law.
- 2. The words highlighted in bold type in this By-law have the meaning provided in Zoning By-law No. 569-2013, Chapter 800 Definitions.
- **3.** Zoning By-law No. 569-2013, as amended, is further amended by amending the zone label on the Zoning By-law Map in Section 990.10 respecting the lands outlined by heavy black lines to RD (f9.0; a287) (x350) as shown on Diagram 2 attached to this By-law.
- **4.** Regulation 900.3.10(350) Site Specific Exceptions Exceptions for RD Zone is amended by adding the following Site Specific Provision:
  - (F) On the lands municipally known as 46 Scotia Avenue:
    - (i) the maximum **lot coverage** is 40 percent; and
    - (ii) one required **parking space** having a minimum length of 4.65 metres may be located in the **street yard** if it is located beside and parallel with the driveway.

## 46 Scotia Avenue

File # 15 123227 ESC 35 0Z

Diagram 2

City of Toronto By-Law 569-2013 Not to Scale 5/11/2016