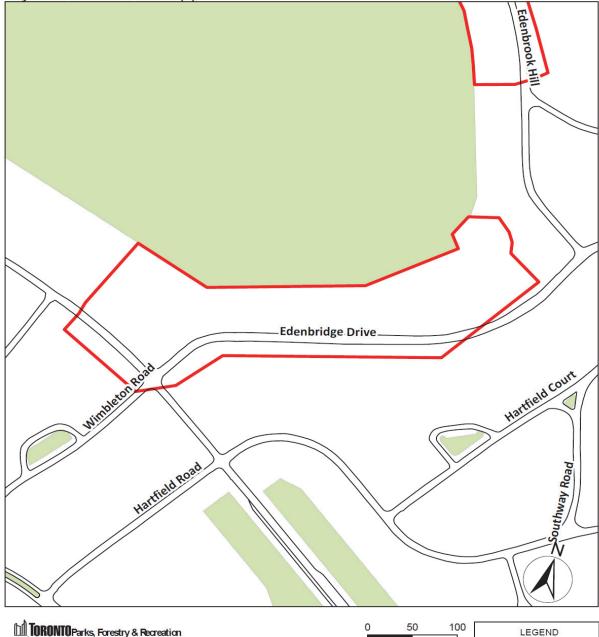

# 2017 Gypsy Moth Spray Locations: Edenbridge Dr Block

City Ward: Etobicoke Centre (4)

| III IORONTOParks, Forestry & Recreation                                                                                          |                                                                                                                                                                                                                                        | 0 30 100                                                                                         | LEGEND                            |
|----------------------------------------------------------------------------------------------------------------------------------|----------------------------------------------------------------------------------------------------------------------------------------------------------------------------------------------------------------------------------------|--------------------------------------------------------------------------------------------------|-----------------------------------|
| Urban Forestry:<br>Forest Health Care<br>18 Dyas Rd, 1st Floor<br>Toronto, ON M3B 1V5<br>Tel (416)392-1436<br>Fax (416) 392-1915 | THE INFORMATION HEREON HAS BEEN COMPILED<br>FOR GENERAL PLANING PURPOSES ONLY.<br>NO ONE MAY COPY, REPRODUCE, DISTRIBUTE OR<br>ALTER THIS MAP WITHOUT THE WRITTEN<br>FERMISSION OF THE CITY OF TORONTO.<br>© Copyright City of Toronto | DATA SOURCE:<br>BASE MAP - TOROB STREET CENTRELINE,<br>SPRAY LOCATIONS - URBAN FORESTRY, 04/2017 | SPRAY AREA<br>PARK<br>STREET CURB |

2017 Gypsy Moth Spray Locations: Edenbrook Hill Block

Urban Forestry: Forest Health Care 18 Dyas Rd, 1st Floor Toronto, ON M3B 1V5 Tel (416)392-1436 Fax (416) 392-1915 THE INFORMATION HEREON HAS BEEN COMPLED FOR GENERAL PLANNING PURPOSES ONLY. NO ONE MAY COPY, REPRODUCE, DISTRIBUTE OR ALTER THIS MAP WITHOUT THE WRITTEN PERMISSION OF THE CITY OF TOONTO. © Copyright City of Toronto Meters
Meters
PARK
PARK
DATA SOURCE
BASE MAP- TORONTO STREET CENTRELINE.
SPRAY LOCATIONS - URBAN FORESTRY, 04/2017