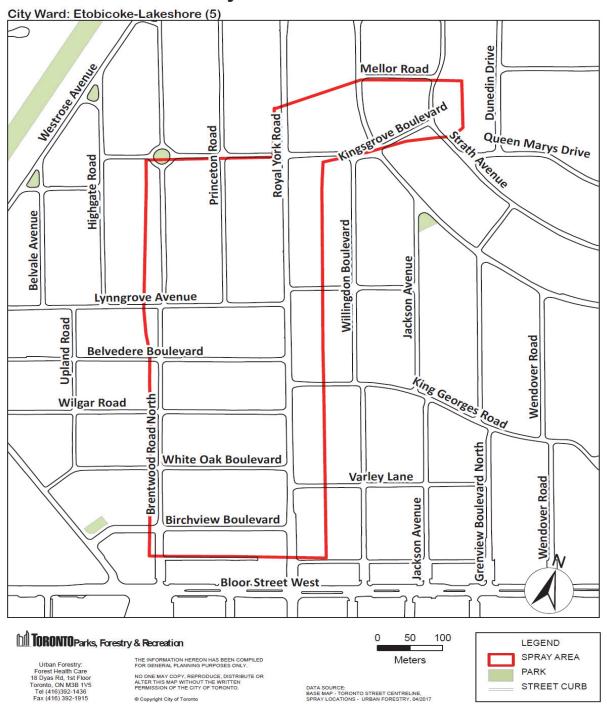

>SPRAY LOCATIONS - URBAN FORESTRY, 04/2017 | SPRAY AREA<br>PARK<br>STREET CURB |



2017 Gypsy Moth Spray Locations: Edenbrook Hill Block

Urban Forestry: Forest Health Care 18 Dyas Rd, 1st Floor Toronto, ON M3B 1V5 Tel (416)392-1436 Fax (416) 392-1915 THE INFORMATION HEREON HAS BEEN COMPLED FOR GENERAL PLANNING PURPOSES ONLY. NO ONE MAY COPY, REPRODUCE, DISTRIBUTE OR ALTER THIS MAP WITHOUT THE WRITTEN PERMISSION OF THE CITY OF TOONTO. © Copyright City of Toronto Meters
Meters
PARK
PARK
DATA SOURCE
BASE MAP- TORONTO STREET CENTRELINE.
SPRAY LOCATIONS - URBAN FORESTRY, 04/2017



DATA SOURCE: BASE MAP - TORONTO STREET CENTRELINE, SPRAY LOCATIONS - URBAN FORESTRY, 04/2017

Copyright City of Toronto

### 2017 Gypsy Moth Spray Locations:



### 2017 Gypsy Moth Spray Locations: North Dr Block



2017 Gypsy Moth Spray Locations: Royal York & Bloor Block





### 2017 Gypsy Moth Spray Locations: Baby Point Block

City Ward: Parkdale-High Park (13) Baby Point Road eur Place -6304 Point Crescent Bridgeview Road Langruit Crescent 0 Ν TORONTOParks, Forestry & Recreation 0 50 LEGEND SPRAY AREA THE INFORMATION HEREON HAS BEEN COMPILED FOR GENERAL PLANNING PURPOSES ONLY. Meters Urban Forestry: Forest Health Care 18 Dyas Rd, 1st Floor Toronto, ON M3B 1V5 Tel (416)392-1436 Fax (416) 392-1915 PARK NO ONE MAY COPY, REPRODUCE, DISTRIBUTE OR ALTER THIS MAP WITHOUT THE WRITTEN PERMISSION OF THE CITY OF TORONTO.

DATA SOURCE: BASE MAP - TORONTO STREET CENTRELINE, SPRAY LOCATIONS - URBAN FORESTRY, 04/2017

Copyright City of Toronto

STREET CURB

City of Toronto By-law 600-2017



2017 Gypsy Moth