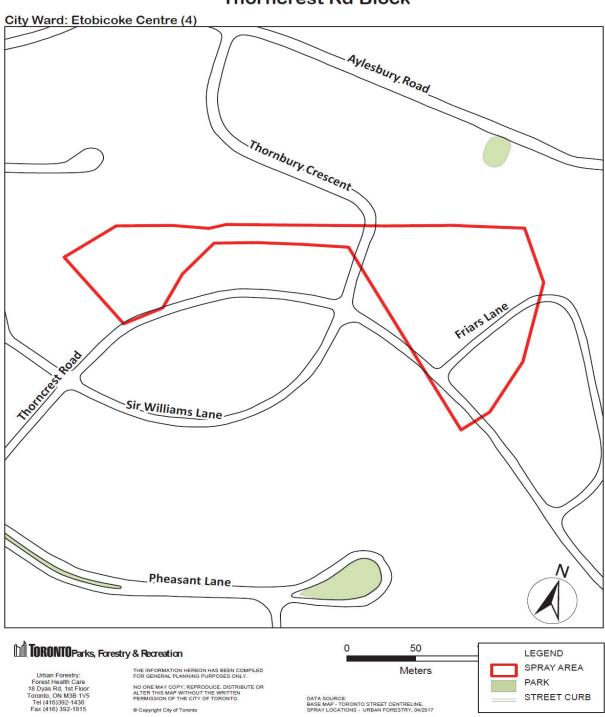

is authorized to implement an integrated pest management plan to control European Gypsy Moth infestation in Wards 3, 4, 5 and 13 including:
  - A. Aerial and ground spraying of the biological control agent *Bacillus thuringiensis* subspecies *kurstaki* (Btk) (Product Name: Foray 48B Biological Insecticide Aqueous Suspension- (PCP) Registration Number: 24977) in those areas identified on the maps attached as Schedules A and B to this by-law.
  - B. Injection with TreeAzin and mechanical egg mass removal on selected individual trees.

Enacted and passed on May 26, 2017.

Frances Nunziata, Speaker Ulli S. Watkiss, City Clerk

(Seal of the City)

### SCHEDULE A

### Gypsy Moth Spray Zones: Overview



City of Toronto Copyright 2017

#### **SCHEDULE B**



## 2017 Gypsy Moth Spray Locations:



### 2017 Gypsy Moth Spray Locations: Thorncrest Rd Block

# 2017 Gypsy Moth Spray Locations: Edenbridge Dr Block

City Ward: Etobicoke Centre (4)



| III IORONTOParks, Forestry & Recreation                                                                                          |                                                                                                                                                                                                                                        | 0 30 100                                                                                         | LEGEND                            |
|----------------------------------------------------------------------------------------------------------------------------------|----------------