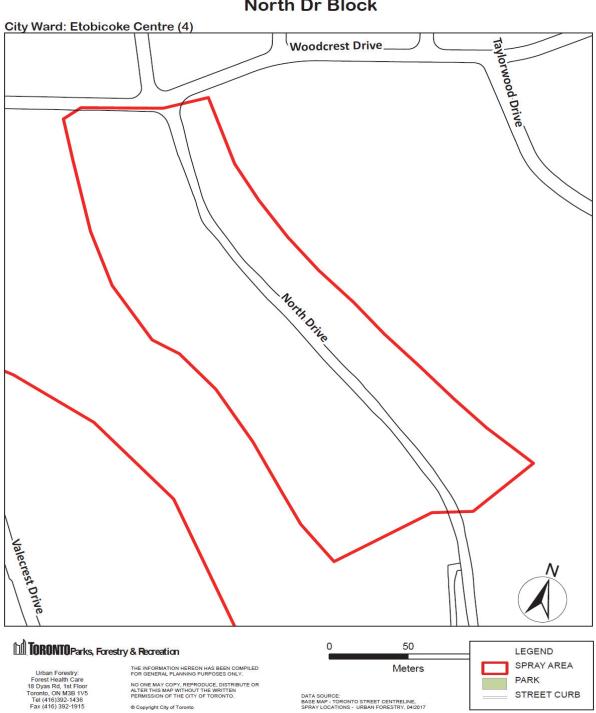

### 2017 Gypsy Moth Spray Locations: North Dr Block

2017 Gypsy Moth Spray Locations: Royal York & Bloor Block