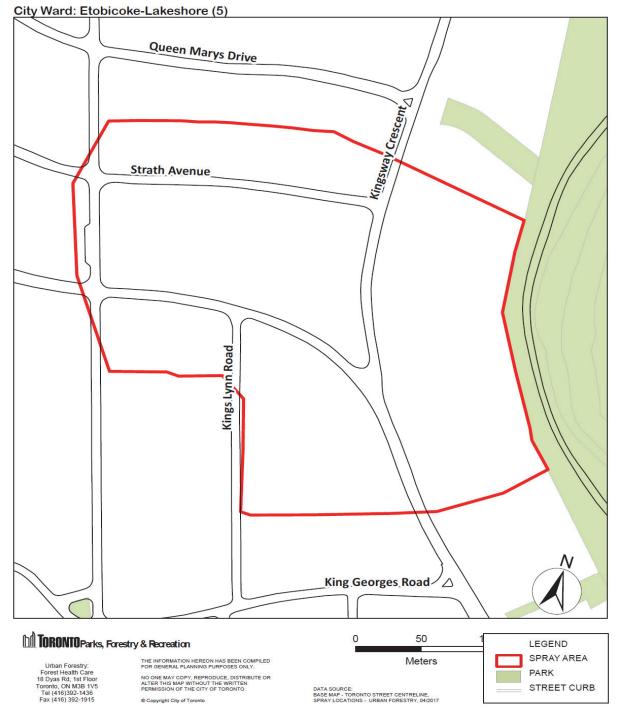

<br>STREET CURB |



2017 Gypsy Moth Spray Locations: Edenbrook Hill Block

Urban Forestry: Forest Health Care 18 Dyas Rd, 1st Floor Toronto, ON M3B 1V5 Tel (416)392-1436 Fax (416) 392-1915 THE INFORMATION HEREON HAS BEEN COMPLED FOR GENERAL PLANNING PURPOSES ONLY. NO ONE MAY COPY, REPRODUCE, DISTRIBUTE OR ALTER THIS MAP WITHOUT THE WRITTEN PERMISSION OF THE CITY OF TOONTO. © Copyright City of Toronto Meters
Meters
PARK
PARK
DATA SOURCE
BASE MAP- TORONTO STREET CENTRELINE.
SPRAY LOCATIONS - URBAN FORESTRY, 04/2017



DATA SOURCE: BASE MAP - TORONTO STREET CENTRELINE, SPRAY LOCATIONS - URBAN FORESTRY, 04/2017

Copyright City of Toronto

### 2017 Gypsy Moth Spray Locations:



### 2017 Gypsy Moth Spray Locations: North Dr Block



2017 Gypsy Moth Spray Locations: Royal York & Bloor Block





### 2017 Gypsy Moth Spray Locations: Baby Point Block

City Ward: Parkdale-High Park (13) Baby Point Road eur Place -6304 Point Crescent Bridgeview Road Langruit Crescent 0 Ν TORONTOParks, Forestry & Recreation 0 50 LEGEND SPRAY AREA THE INFORMATION HEREON HAS BEEN COMPILED FOR GENERAL PLANNING PURPOSES ONLY. Meters Urban Forestry: Forest Health Care 18 Dyas Rd, 1st Floor Toronto, ON M3B 1V5 Tel (416)392-1436 Fax (416) 392-1915 PARK NO ONE MAY COPY, REPRODUCE, DISTRIBUTE OR ALTER THIS MAP WITHOUT THE WRITTEN PERMISSION OF THE CITY OF TORONTO.

DATA SOURCE: BASE MAP - TORONTO STREET CENTRELINE, SPRAY LOCATIONS - URBAN FORESTRY, 04/2017

Copyright City of Toronto

STREET CURB

City of Toronto By-law 600-2017



2017 Gypsy Moth Spray Locations: **Jane & Bloor Block** 

Urban Forestry: Fores