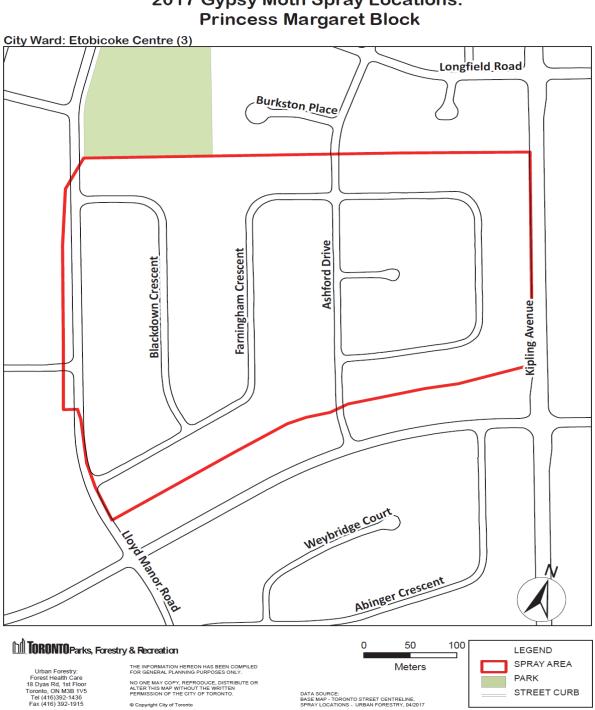

Manager, Parks Forestry and Recreation is authorized to implement an integrated pest management plan to control European Gypsy Moth infestation in Wards 3, 4, 5 and 13 including:
  - A. Aerial and ground spraying of the biological control agent *Bacillus thuringiensis* subspecies *kurstaki* (Btk) (Product Name: Foray 48B Biological Insecticide Aqueous Suspension- (PCP) Registration Number: 24977) in those areas identified on the maps attached as Schedules A and B to this by-law.
  - B. Injection with TreeAzin and mechanical egg mass removal on selected individual trees.

Enacted and passed on May 26, 2017.

Frances Nunziata, Speaker Ulli S. Watkiss, City Clerk

(Seal of the City)

### SCHEDULE A

### Gypsy Moth Spray Zones: Overview



City of Toronto Copyright 2017

#### **SCHEDULE B**



## 2017 Gypsy Moth Spray Locations:



### 2017 Gypsy Moth Spray Locations: Thorncrest Rd Block

# 2017 Gypsy Moth Spray Locations: Edenbridge Dr Block

City Ward: Etobicoke Centre (4)



| III IORONTOParks, Forestry & Recreation                                                                                          |                                                                                                                                                                                                                                        | 0 30 100                                                                                         | LEGEND                            |
|------------------------------------------------------------------------------------------------------------