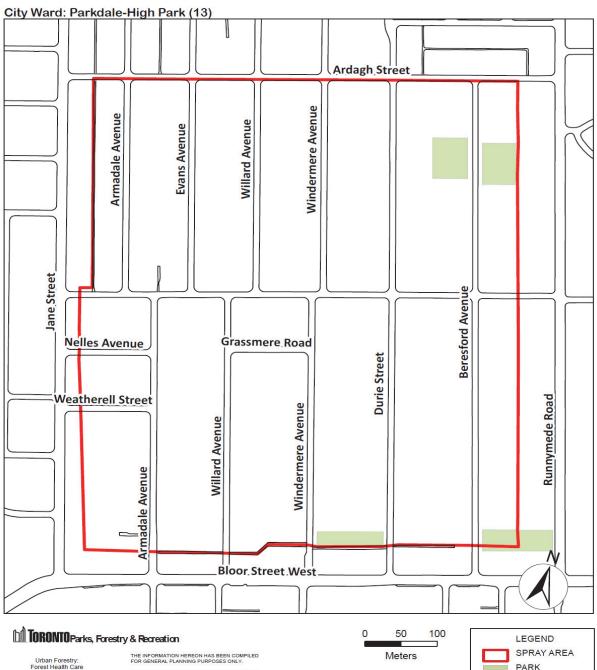

DATA SOURCE: BASE MAP - TORONTO STREET CENTRELINE, SPRAY LOCATIONS - URBAN FORESTRY, 04/2017

Copyright City of Toronto

STREET CURB

City of Toronto By-law 600-2017

2017 Gypsy Moth Spray Locations: **Jane & Bloor Block** 