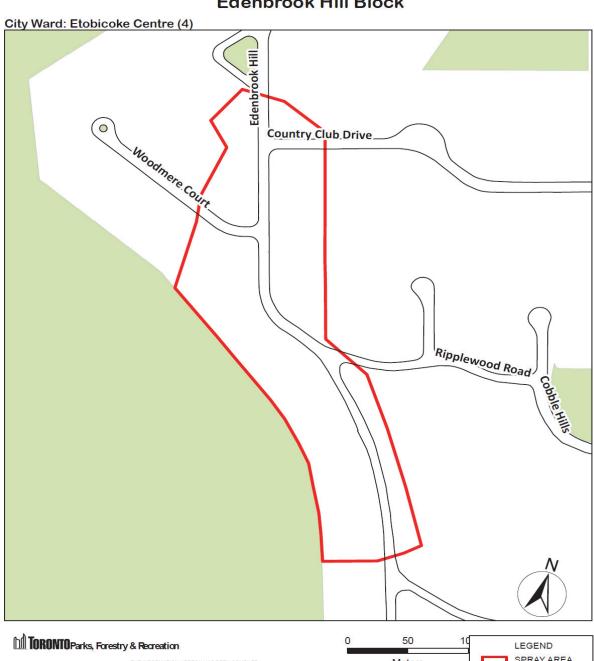

2017 Gypsy Moth Spray Locations: Edenbrook Hill Block

Urban Forestry: Forest Health Care 18 Dyas Rd, 1st Floor Toronto, ON M3B 1V5 Tel (416)392-1436 Fax (416) 392-1915 THE INFORMATION HEREON HAS BEEN COMPLED FOR GENERAL PLANNING PURPOSES ONLY. NO ONE MAY COPY, REPRODUCE, DISTRIBUTE OR ALTER THIS MAP WITHOUT THE WRITTEN PERMISSION OF THE CITY OF TOONTO. © Copyright City of Toronto Meters
Meters
PARK
PARK
DATA SOURCE
BASE MAP- TORONTO STREET CENTRELINE.
SPRAY LOCATIONS - URBAN FORESTRY, 04/2017

DATA SOURCE: BASE MAP - TORONTO STREET CENTRELINE, SPRAY LOCATIONS - URBAN FORESTRY, 04/2017

Copyright City of Toronto