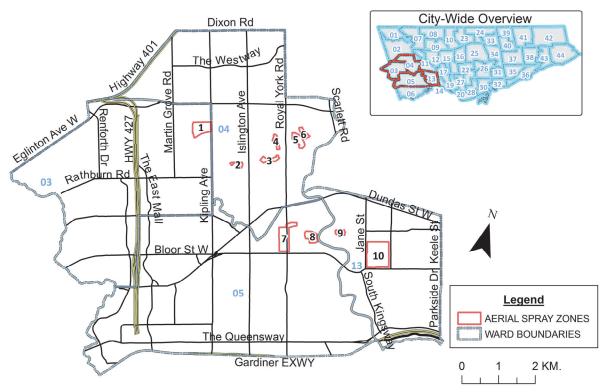

### SCHEDULE A

### Gypsy Moth Spray Zones: Overview

City of Toronto Copyright 2017