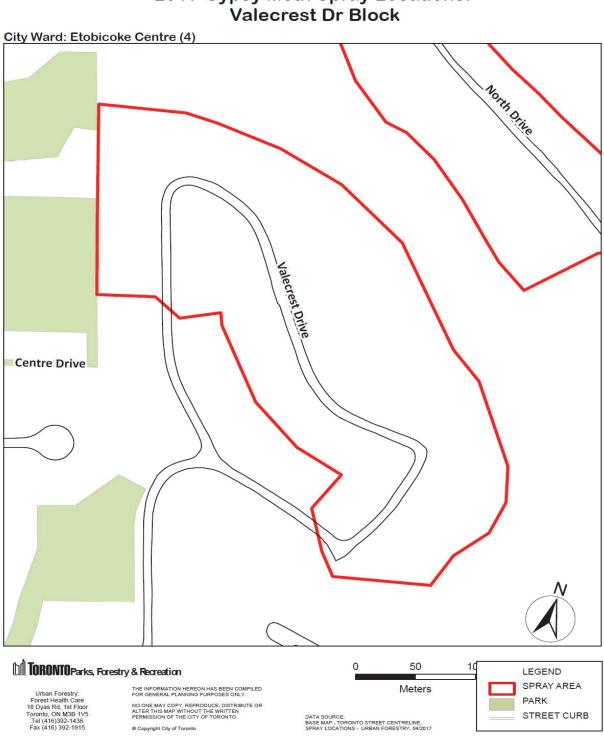

S ONLY.<br>NO ONE MAY COPY, REPRODUCE, DISTRIBUTE OR<br>ALTER THIS MAP WITHOUT THE WRITTEN<br>FERMISSION OF THE CITY OF TORONTO.<br>© Copyright City of Toronto | DATA SOURCE:<br>BASE MAP - TOROB STREET CENTRELINE,<br>SPRAY LOCATIONS - URBAN FORESTRY, 04/2017 | SPRAY AREA<br>PARK<br>STREET CURB |



2017 Gypsy Moth Spray Locations: Edenbrook Hill Block

Urban Forestry: Forest Health Care 18 Dyas Rd, 1st Floor Toronto, ON M3B 1V5 Tel (416)392-1436 Fax (416) 392-1915 THE INFORMATION HEREON HAS BEEN COMPLED FOR GENERAL PLANNING PURPOSES ONLY. NO ONE MAY COPY, REPRODUCE, DISTRIBUTE OR ALTER THIS MAP WITHOUT THE WRITTEN PERMISSION OF THE CITY OF TOONTO. © Copyright City of Toronto Meters
Meters
PARK
PARK
DATA SOURCE
BASE MAP- TORONTO STREET CENTRELINE.
SPRAY LOCATIONS - URBAN FORESTRY, 04/2017



DATA SOURCE: BASE MAP - TORONTO STREET CENTRELINE, SPRAY LOCATIONS - URBAN FORESTRY, 04/2017

Copyright City of Toronto

### 2017 Gypsy Moth Spray Locations:



### 2017 Gypsy Moth Spray Locations: North Dr Block



2017 Gypsy Moth Spray Locations: Royal York & Bloor Block





### 2017 Gypsy Moth Spray Locations: Baby Point Block

City Ward: Parkdale-High Park (13) Baby Point Road eur Place -6304 Point Crescent Bridgeview Road Langruit Crescent 0 Ν TORONTOParks, Forestry & Recreation 0 50 LEGEND SPRAY AREA THE INFORMATION HEREON HAS BEEN COMPILED FOR GENERAL PLANNING PURPOSES ONLY. Meters Urban Forestry: Forest Health Care 18 Dyas Rd, 1st Floor Toronto, ON M3B 1V5 Tel (416)392-1436 Fax (416) 392-1915 PARK NO ONE MAY COPY, REPRODUCE, DISTRIBUTE OR ALTER THIS MAP WITHOUT THE WRITTEN PERMI