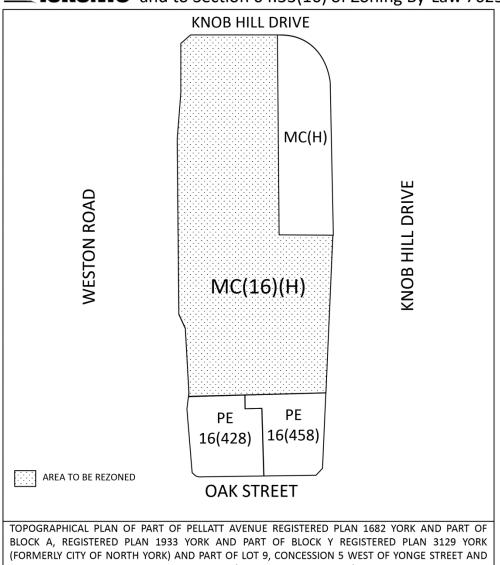

## BY-LAW 786-2017

To amend former City of North York Zoning By-law 7625, as amended, with respect to the lands municipally known as 2545 - 2549 Weston Road.

Whereas authority is given to Council by Section 34 of the *Planning Act*, R.S.O. 1990, c. P.13, as amended, to pass this By-law; and

The Council of the City of Toronto enacts:

- 1. Section 64.33(16)(a) of By-law 7625 is amended by adding a financial institution as a permitted use.
- Section 64.33(16)(b) of By-law 7625 is amended by deleting the number 13,818 square 2. metres and replacing it with 14,266 square metres.
- 3. Section 64.33(16)(c) of By-law 7625 is amended by deleting the number 17.06 metres and replacing it with 3.0 metres.
- Section 64.33(16) of By-law 7625 is amended by adding the following subsections: 4.

## **EXCEPTION REGULATIONS**

The minimum south side yard setback of 70 metres to the stand-alone financial h) institution use building with an area of up to 422 square metres from the Oak Street Lot Line.

A loading space for a financial establishment shall not be required.

Enacted and passed on July 7, 2017.

Frances Nunziata, Speaker Ulli S. Watkiss, City Clerk

(Seal of the City)

PART OF BLOCK A, REGISTERED PLAN 1933 YORK (FORMERLY CITY OF YORK) CITY OF TORONTO