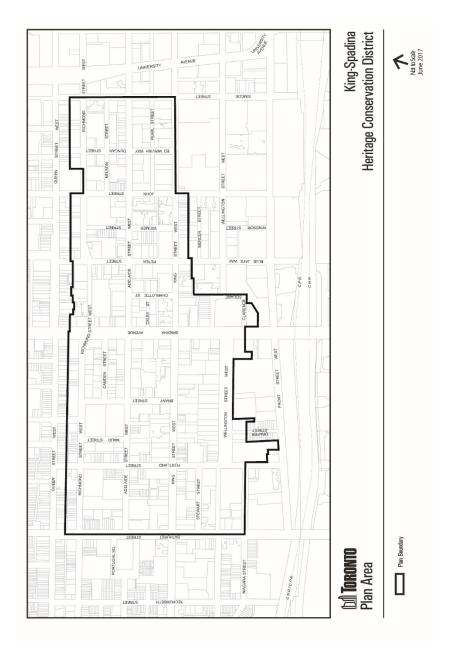

e passage of this by-law to be served upon the owners of properties located in the King-Spadina Heritage Conservation District and listed in Schedule B to this by-law, and on the Ontario Heritage Trust, and to cause notice of this by-law to be posted on the City's web site for a period of 30 days in accordance with Municipal Code Chapter 162, Notice, Public, Article II, § 162-4.1. Notice requirements under the *Ontario Heritage Act*.
- 5. The City Solicitor is authorized to cause a copy of this by-law to be registered against title to the properties listed in Schedule B to this by-law in the proper Land Registry Office upon the coming into force of this by-law.

Enacted and passed on October 4, 2017.

Frances Nunziata, Speaker Ulli S. Watkiss, City Clerk

(Seal of the City)

# SCHEDULE A



### **SCHEDULE B**

## LIST OF PROPERTIES IN THE KING-SPADINA HERITAGE CONSERVATION DISTRICT

- 1 Adelaide Place
- 3 Adelaide Place
- 5 Adelaide Place
- 7 Adelaide Place
- 9 Adelaide Place
- 11 Adelaide Place
- 200 Adelaide Street West
- 208 Adelaide Street West
- 212 Adelaide Street West
- 214 Adelaide Street West
- 216 Adelaide Street West
- 217 Adelaide Street West
- 218 Adelaide Street West
- 224 Adelaide Street West
- 230 Adelaide Street West
- 236 Adelaide Street West
- 240 Adelaide Street West
- 244 Adelaide Street West
- 250 Adelaide Street West
- 254 Adelaide Street West
- 257 Adelaide Street West
- 260 Adelaide Street West
- 263 Adelaide Street West
- 266 Adelaide Street West
- 268 Adelaide Street West
- 270 Adelaide Street West
- 280 Adelaide Street West
- 283 Adelaide Street