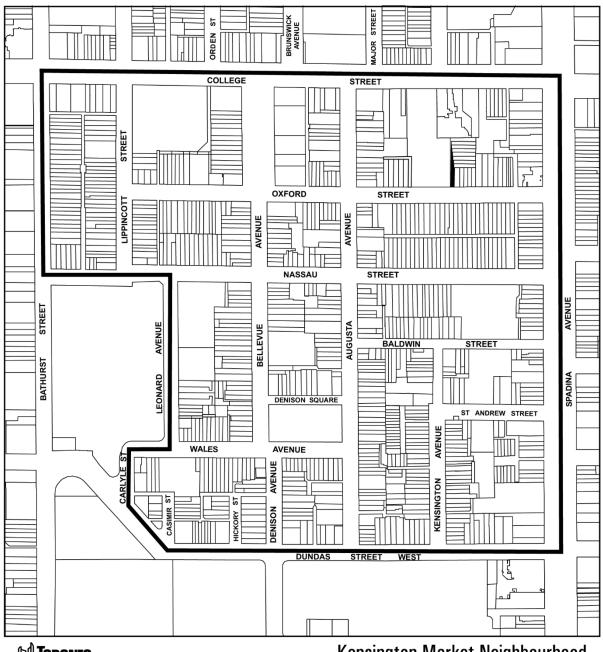

## BY-LAW 1272-2018

To designate the Kensington Market Neighbourhood area between College Street to the north, Spadina Avenue to the east, Dundas Street West to the south and Bathurst Street, Leonard Avenue and Carlyle Street to the west as a Heritage Conservation District Study Area.

Whereas the area known locally as the Kensington Market Neighbourhood between College Street to the north, Spadina Avenue to the east, Dundas Street West to the south and Bathurst Street, Leonard Avenue and Carlyle Street to the west and shown outlined in bold on Schedule A attached to this by-law includes a collection of commercial, mixed use, residential, and open space properties that together represent a significant cultural heritage landscape in Toronto; and

The Council of the City of Toronto enacts:

- 1. The area shown outlined in bold on Schedule A attached this by-law (the Kensington Market Neighbourhood Heritage Conservation District Study Area) is designated as a heritage conservation district study area for a period of one year from the date of enactment of this by-law.
- 2. The City shall undertake a heritage conservation district study of the Kensington Market Neighbourhood Heritage Conservation District Study Area in accordance with the requirements of the Ontario Heritage Act, for the purpose of examining the character and appearance of the area to determine if the area, or any part of the area should be preserved as a heritage conservation district and to make recommendations with respect to the content of a heritage conservation district plan.
- 3. During the period of one year from the date of enactment of this by-law (the Study Period) no person shall demolish or remove or permit the demolition or removal of any of the buildings and structures located on the commercial and mixed use properties within the Kensington Market Neighbourhood Heritage Conservation District Study Area identified in Schedule B to this by-law.

## SCHEDULE A KENSINGTON MARKET NEIGHBOURHOOD HERITAGE CONSERVATION DISTRICT STUDY AREA

TORONTO

Kensington Market Neighbourhood
Heritage Conservation District Study Area