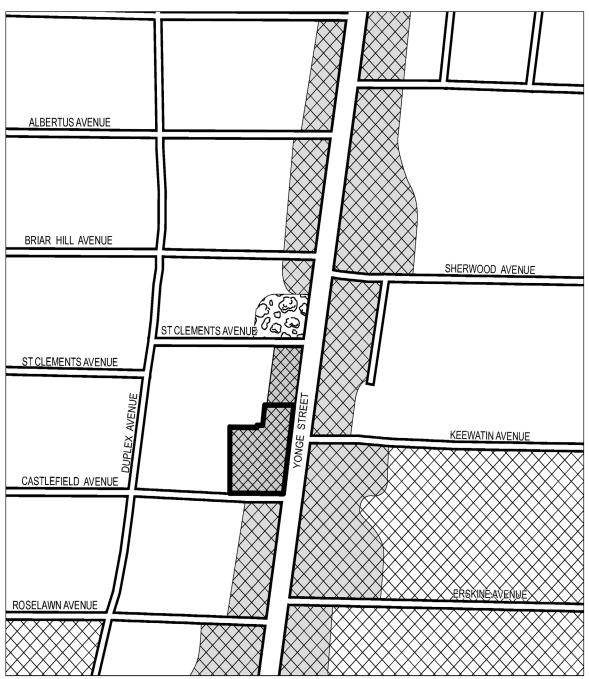

## LANDS MUNICIPALLY KNOWN IN THE YEAR 2019 AS 10-12 CASTLEFIELD AVENUE, and PORTIONS OF 20 CASTLEFIELD AVENUE and 567 DUPLEX AVENUE

The Official Plan of the City of Toronto is amended as follows:

Map 17, Land Use Plan, is amended by re-designating a portion of Part of Lot 2 Concession 1 West of Yonge Street; Part of Lots 1, 2, and 3, Range 4, Registered Plan 734 York; City of Toronto, from *Neighbourhoods* to *Mixed Use Areas*, as indicated on the attached Schedule A, so that all the lands shown thereon are designated Mixed Use Areas.

# Schedule A

2490-2514 Yonge Street, 10-12 Castlefield Avenues and portions of 20 Castlefield Avenue and 567 Duplex Avenue Official Plan Amendment #477

Revisions to Land Use Map 17 to Redesignate lands from Neighbourhoods to Mixed Use Areas

File # 18 186585 NNY 16 OZ

|           | Location of Application  | Parks & Open Space Areas |
|-----------|--------------------------|--------------------------|
|           | Neighbourhoods           | ROSE Parks               |
|           | Apartment Neighbourhoods |                          |
| $\bowtie$ | Mixed Use Areas          |                          |