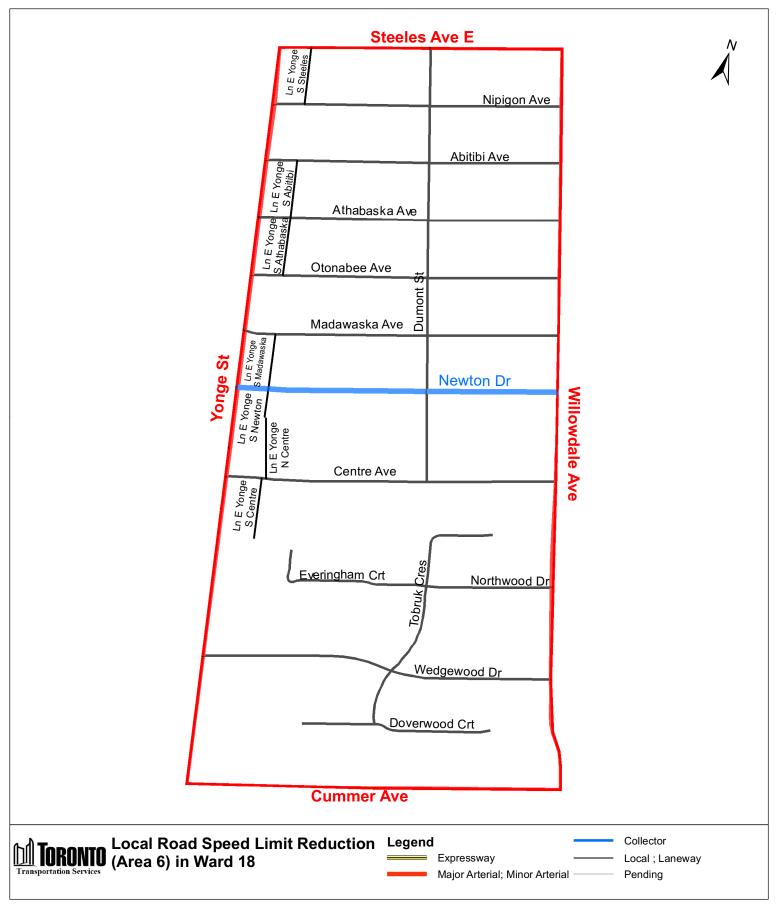

C. By inserting in Schedule XLV (Part 1): Designated Areas – Reduced Speed Areas in § 950-1344, the following in alphabetical order by designated area name:

| (In<br>Column 1<br>Designated<br>Area Name) | (In<br>Column 2<br>East/West<br>Limits of<br>Designated<br>Area)     | (In<br>Column 3<br>North/South<br>Limits of<br>Designated<br>Area)                 | (In<br>Column 4<br>Excluded Highways or<br>Bridges)                                                                                     | (In<br>Column 5<br>Speed<br>(km/h)) | (In<br>Column 6<br>Designated<br>Area Map) |
|---------------------------------------------|----------------------------------------------------------------------|------------------------------------------------------------------------------------|-----------------------------------------------------------------------------------------------------------------------------------------|-------------------------------------|--------------------------------------------|
| (Area 1) in<br>Ward 6                       | West side of<br>Dufferin<br>Street / east<br>side of Keele<br>Street | South side of<br>Steeles<br>Avenue West<br>/ north side<br>of Finch<br>Avenue West | Alness Street between<br>Finch Avenue West and<br>Steeles Avenue West<br>Supertest Road between<br>Dufferin Street and<br>Alness Street | 30                                  | (Area 1) in<br>Ward 6                      |
|                                             |                                                                      |                                                                                    | Dolomite Drive between<br>Dufferin Street and<br>Alness Street                                                                          |                                     |                                            |
|                                             |                                                                      |                                                                                    | Flint Road between<br>south end Flint Road<br>and Alness Street                                                                         |                                     |                                            |
|                                             |                                                                      |                                                                                    | The Pond Road between<br>Petrolia Road and Keele<br>Street                                                                              |                                     |                                            |
|                                             |                                                                      |                                                                                    | Canarctic Drive between<br>Petrolia Road and<br>Keele Street                                                                            |                                     |                                            |
|                                             |                                                                      |                                                                                    | Petrolia Road between<br>The Pond Road and<br>Steeles Avenue West                                                                       |                                     |                                            |
|                                             |                                                                      |                                                                                    | Martin Ross Avenue<br>between Dufferin Street<br>and Alness Street                                                                      |                                     |                                            |
|                                             |                                                                      |                                                                                    | Tangiers Road between<br>Finch Avenue West and<br>Murray Ross Parkway                                                                   |                                     |                                            |