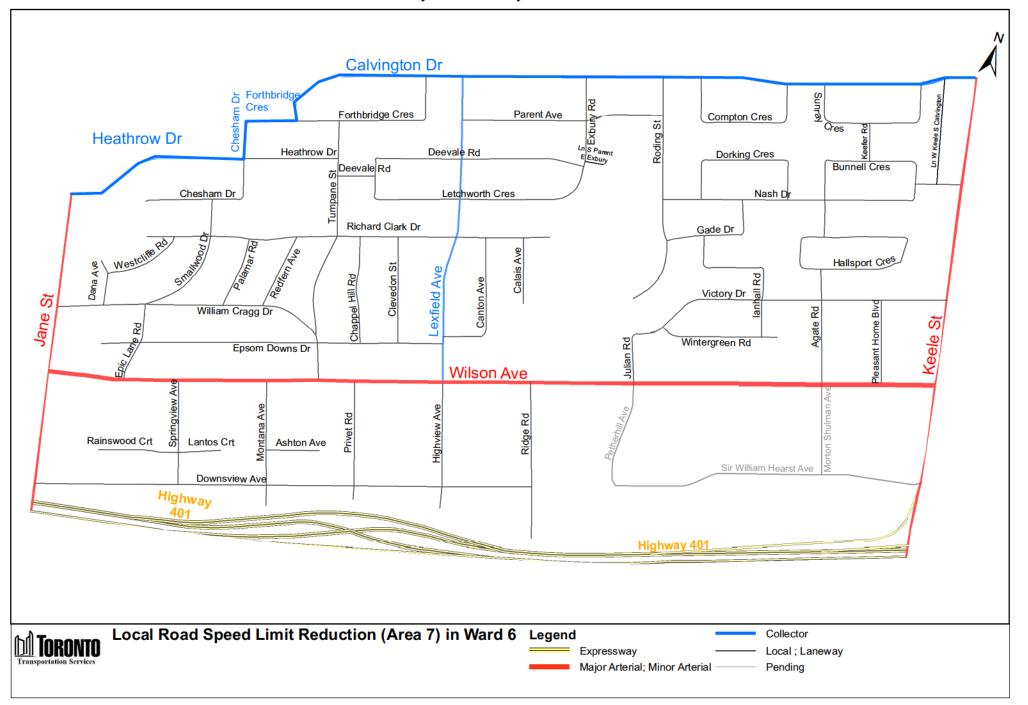

|                                             |                                                                            | City of Toronto                                                                                                                                | By-law 443-2021                                                                                                                                             |                                     |                                            |
|---------------------------------------------|----------------------------------------------------------------------------|------------------------------------------------------------------------------------------------------------------------------------------------|-------------------------------------------------------------------------------------------------------------------------------------------------------------|-------------------------------------|--------------------------------------------|
| (In<br>Column 1<br>Designated<br>Area Name) | (In<br>Column 2<br>East/West<br>Limits of<br>Designated<br>Area)           | (In<br>Column 3<br>North/South<br>Limits of<br>Designated<br>Area)                                                                             | (In<br>Column 4<br>Excluded Highways or<br>Bridges)                                                                                                         | (In<br>Column 5<br>Speed<br>(km/h)) | (In<br>Column 6<br>Designated<br>Area Map) |
|                                             |                                                                            | Chesham<br>Drive and<br>south side of<br>Heathrow<br>Drive<br>between<br>Chesham<br>Drive and<br>Jane Street /<br>north side of<br>Highway 401 | and Sir William Hearst<br>Avenue<br>Sir William Hearst<br>Avenue between<br>Peterhill Avenue and<br>Keele Street<br>Morton Shulman<br>Avenue between Wilson |                                     |                                            |
|                                             |                                                                            |                                                                                                                                                | Avenue and Sir William<br>Hearst Avenue                                                                                                                     |                                     |                                            |
| (Area 8) in<br>Ward 6                       | West side of<br>William R.<br>Allen Road /<br>east side of<br>Keele Street | South side of<br>Sheppard<br>Avenue West<br>/ noth side of<br>Highway 401                                                                      | Wilson Avenue between<br>William R. Allen Road<br>and<br>Keele Street                                                                                       | 30                                  | (Area 8) in<br>Ward 6                      |
|                                             |                                                                            |                                                                                                                                                | Garratt Boulevard<br>between<br>Wilson Avenue and<br>Plewes Road                                                                                            |                                     |                                            |
|                                             |                                                                            |                                                                                                                                                | Northgate Drive<br>between<br>Wilson Avenue and<br>Whitley Avenue                                                                                           |                                     |                                            |
|                                             |                                                                            |                                                                                                                                                | Plewes Road between<br>Keswick Road and<br>Garratt Boulevard                                                                                                |                                     |                                            |
|                                             |                                                                            |                                                                                                                                                | Dufferin Street between<br>Highway 401 and<br>Katherine Road                                                                                                |                                     |                                            |
|                                             |                                                                            |                                                                                                                                                | Befford Road between<br>Dufferin Street and a<br>point approximately                                                                                        |                                     |                                            |