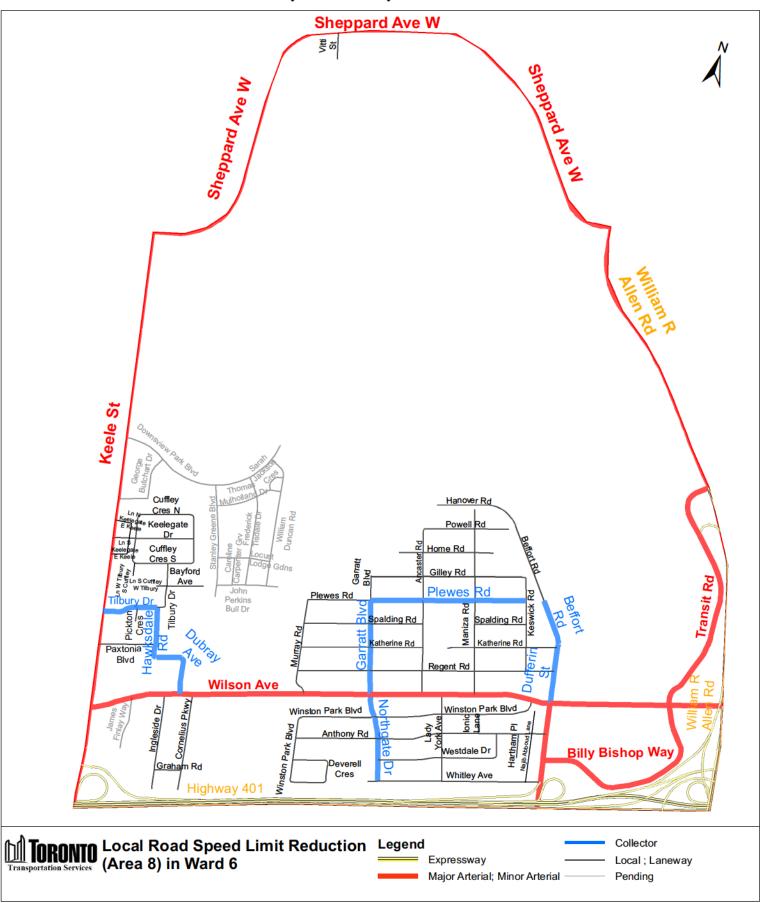

|                                             |                                                                            | City of Toronto                                                                                                                                | By-law 443-2021                                                                                                                                             |                                     |                                            |
|---------------------------------------------|----------------------------------------------------------------------------|------------------------------------------------------------------------------------------------------------------------------------------------|-------------------------------------------------------------------------------------------------------------------------------------------------------------|-------------------------------------|--------------------------------------------|
| (In<br>Column 1<br>Designated<br>Area Name) | (In<br>Column 2<br>East/West<br>Limits of<br>Designated<br>Area)           | (In<br>Column 3<br>North/South<br>Limits of<br>Designated<br>Area)                                                                             | (In<br>Column 4<br>Excluded Highways or<br>Bridges)                                                                                                         | (In<br>Column 5<br>Speed<br>(km/h)) | (In<br>Column 6<br>Designated<br>Area Map) |
|                                             |                                                                            | Chesham<br>Drive and<br>south side of<br>Heathrow<br>Drive<br>between<br>Chesham<br>Drive and<br>Jane Street /<br>north side of<br>Highway 401 | and Sir William Hearst<br>Avenue<br>Sir William Hearst<br>Avenue between<br>Peterhill Avenue and<br>Keele Street<br>Morton Shulman<br>Avenue between Wilson |                                     |                                            |
|                                             |                                                                            |                                                                                                                                                | Avenue and Sir William<br>Hearst Avenue                                                                                                                     |                                     |                                            |
| (Area 8) in<br>Ward 6                       | West side of<br>William R.<br>Allen Road /<br>east side of<br>Keele Street | South side of<br>Sheppard<br>Avenue West<br>/ noth side of<br>Highway 401                                                                      | Wilson Avenue between<br>William R. Allen Road<br>and<br>Keele Street                                                                                       | 30                                  | (Area 8) in<br>Ward 6                      |
|                                             |                                                                            |                                                                                                                                                | Garratt Boulevard<br>between<br>Wilson Avenue and<br>Plewes Road                                                                                            |                                     |                                            |
|                                             |                                                                            |                                                                                                                                                | Northgate Drive<br>between<br>Wilson Avenue and<br>Whitley Avenue                                                                                           |                                     |                                            |
|                                             |                                                                            |                                                                                                                                                | Plewes Road between<br>Keswick Road and<br>Garratt Boulevard                                                                                                |                                     |                                            |
|                                             |                                                                            |                                                                                                                                                | Dufferin Street between<br>Highway 401 and<br>Katherine Road                                                                                                |                                     |                                            |
|                                             |                                                                            |                                                                                                                                                | Befford Road between<br>Dufferin Street and a<br>point approximately                                                                                        |                                     |                                            |

18 City of Toronto By-law 443-2021

|                                             |                                                                  | 5                                                                  | -                                                                                                           |                                     |                                            |
|---------------------------------------------|------------------------------------------------------------------|--------------------------------------------------------------------|-------------------------------------------------------------------------------------------------------------|-------------------------------------|--------------------------------------------|
| (In<br>Column 1<br>Designated<br>Area Name) | (In<br>Column 2<br>East/West<br>Limits of<br>Designated<br>Area) | (In<br>Column 3<br>North/South<br>Limits of<br>Designated<br>Area) | (In<br>Column 4<br>Excluded Highways or<br>Bridges)                                                         | (In<br>Column 5<br>Speed<br>(km/h)) | (In<br>Column 6<br>Designated<br>Area Map) |
|                                             |                                                                  |                                                                    | 200 metres north of<br>Katherine Road                                                                       |                                     |                                            |
|                                             |                                                                  |                                                                    | Dubray Avenue between<br>Wilson Avenue and<br>Paxtonia Boulevard                                            |                                     |                                            |
|                                             |                                                                  |                                                                    | Hawksdale Road<br>between<br>Dubray Avenue and<br>Tilbury Drive                                             |                                     |                                            |
|                                             |                                                                  |                                                                    | Tilbury Drive between<br>Hawksdale Road and<br>Keele Street                                                 |                                     |                                            |
|                                             |                                                                  |                                                                    | James Finlay Way<br>between<br>Wilson Avenue and<br>south end of<br>James Finlay Way                        |                                     |                                            |
|                                             |                                                                  |                                                                    | George Butchart Drive<br>between Keele Street<br>and Downsview Park<br>Boulevard                            |                                     |                                            |
|                                             |                                                                  |                                                                    | Downsview Park<br>Boulevard between<br>Keele Street and<br>north-east end of<br>Downsview Park<br>Boulevard |                                     |                                            |
|                                             |                                                                  |                                                                    | Stanley Greene<br>Boulevard between<br>Downsview Park<br>Boulevard and south end                            |                                     |                                            |