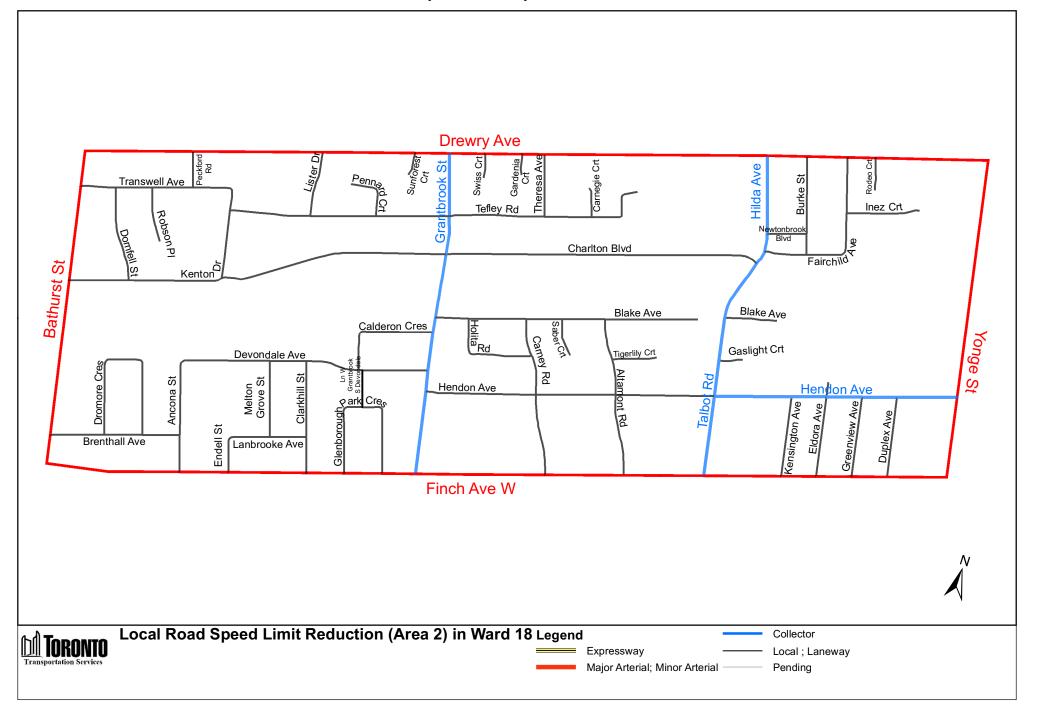

|

D. By inserting in Schedule XLV (Part 2): Designated Areas – Maps in § 950-1344, the following maps in Appendix A to this by-law in alphabetical order by designated area map.

Enacted and passed on May 21, 2021.

James Pasternak, Chair John D. Elvidge, City Clerk

(Seal of the City)

## Appendix A

31 City of Toronto By-law 443-2021



32 City of Toronto By-law 443-2021



33 City of Toronto By-law 443-2021



34 City of Toronto By-law 443-2021





36 City of Toronto By-law 443-2021



37 City of Toronto By-law 443-2021



38 City of Toronto By-law 443-2021



39 City of Toronto By-law 443-2021



40 City of Toronto By-law 443-2021



41 City of Toronto By-law 443-2021



42 City of Toronto By-law 443-2021



43 City of Toronto By-law 443-2021



44 City of Toronto By-law 443-2021



45 City of Toronto By-law 443-2021



46 City of Toronto By-law 443-2021



47 City of Toronto By-law 443-2021



48 City of Toronto By-law 443-2021



49 City of Toronto By-law 443-2021



50 City of Toronto By-law 443-2021



51 City of Toronto By-law 443-2021



52 City of Toronto By-law 443-2021



53 City of Toronto By-law 443-2021



54 City of Toronto By-law 443-2021