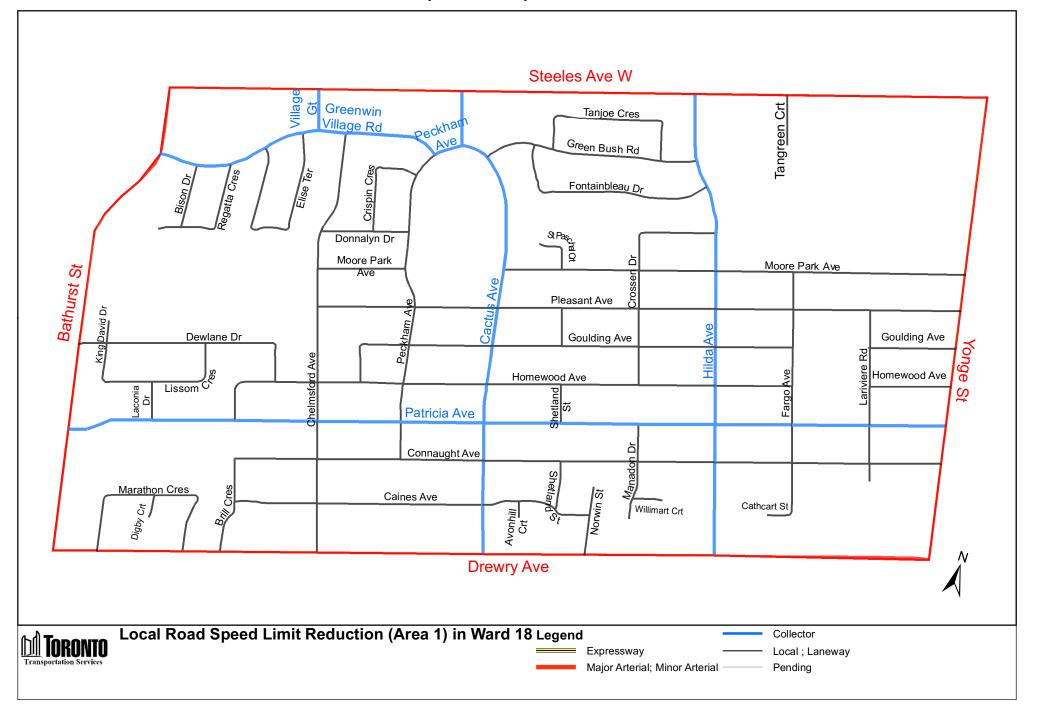

|

D. By inserting in Schedule XLV (Part 2): Designated Areas – Maps in § 950-1344, the following maps in Appendix A to this by-law in alphabetical order by designated area map.

Enacted and passed on May 21, 2021.

James Pasternak, Chair John D. Elvidge, City Clerk

(Seal of the City)

## Appendix A

31 City of Toronto By-law 443-2021



32 City of Toronto By-law 443-2021



33 City of Toronto By-law 443-2021



34 City of Toronto By-law 443-2021





36 City of Toronto By-law 443-2021



37 City of Toronto By-law 443-2021



38 City of Toronto By-law 443-2021



39 City of Toronto By-law 443-2021



40 City of Toronto By-law 443-2021



41 City of Toronto By-law 443-2021



42 City of Toronto By-law 443-2021



43 City of Toronto By-law 443-2021



44 City of Toronto By-law 443-2021



45 City of Toronto By-law 443-2021



46 City of Toronto By-law 443-2021



47 City of Toronto By-law 443-2021



48 City of Toronto By-law 443-2021



49 City of Toronto By-law 443-2021



50 City of Toronto By-law 443-2021



51 City of Toronto By-law 443-2021



52 City of Toronto By-law 443-2021



53 City of Toronto By-law 443-2021



54 City of Toronto By-law 443-2021