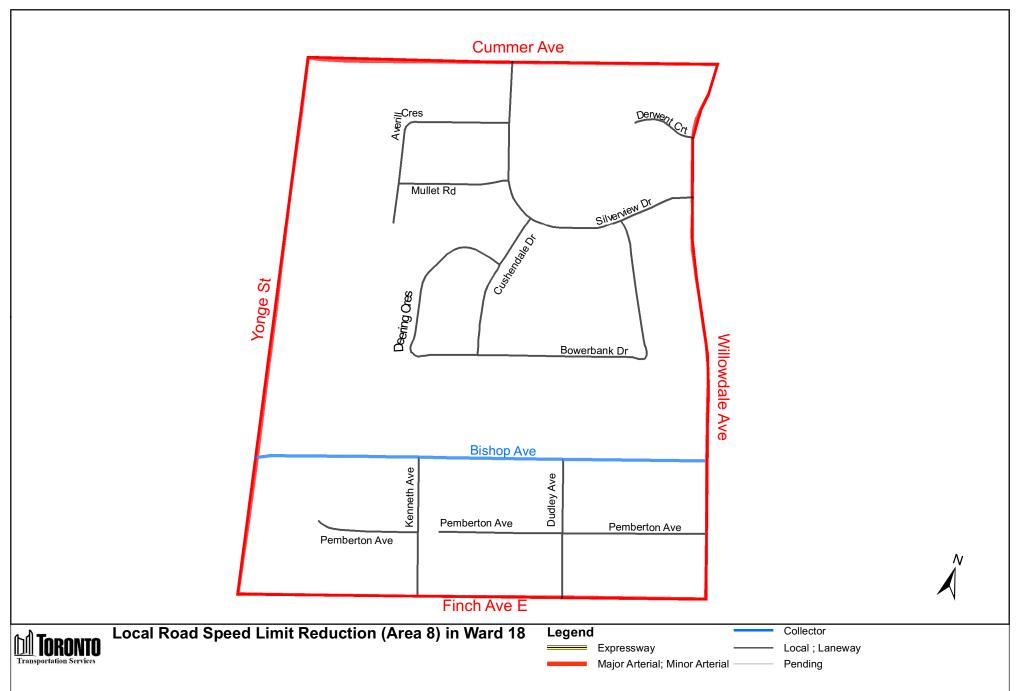

C. By inserting in Schedule XLV (Part 1): Designated Areas – Reduced Speed Areas in § 950-1344, the following in alphabetical order by designated area name:

| (In<br>Column 1<br>Designated<br>Area Name) | (In<br>Column 2<br>East/West<br>Limits of<br>Designated<br>Area)     | (In<br>Column 3<br>North/South<br>Limits of<br>Designated<br>Area)                 | (In<br>Column 4<br>Excluded Highways or<br>Bridges)                                                                                     | (In<br>Column 5<br>Speed<br>(km/h)) | (In<br>Column 6<br>Designated<br>Area Map) |
|---------------------------------------------|----------------------------------------------------------------------|------------------------------------------------------------------------------------|-----------------------------------------------------------------------------------------------------------------------------------------|-------------------------------------|--------------------------------------------|
| (Area 1) in<br>Ward 6                       | West side of<br>Dufferin<br>Street / east<br>side of Keele<br>Street | South side of<br>Steeles<br>Avenue West<br>/ north side<br>of Finch<br>Avenue West | Alness Street between<br>Finch Avenue West and<br>Steeles Avenue West<br>Supertest Road between<br>Dufferin Street and<br>Alness Street | 30                                  | (Area 1) in<br>Ward 6                      |
|                                             |                                                                      |                                                                                    | Dolomite Drive between<br>Dufferin Street and<br>Alness Street                                                                          |                                     |                                            |
|                                             |                                                                      |                                                                                    | Flint Road between<br>south end Flint Road<br>and Alness Street                                                                         |                                     |                                            |
|                                             |                                                                      |                                                                                    | The Pond Road between<br>Petrolia Road and Keele<br>Street                                                                              |                                     |                                            |
|                                             |                                                                      |                                                                                    | Canarctic Drive between<br>Petrolia Road and<br>Keele Street                                                                            |                                     |                                            |
|                                             |                                                                      |                                                                                    | Petrolia Road between<br>The Pond Road and<br>Steeles Avenue West                                                                       |                                     |                                            |
|                                             |                                                                      |                                                                                    | Martin Ross Avenue<br>between Dufferin Street<br>and Alness Street                                                                      |                                     |                                            |
|                                             |                                                                      |                                                                                    | Tangiers Road between<br>Finch Avenue West and<br>Murray Ross Parkway                                                                   |                                     |                                            |