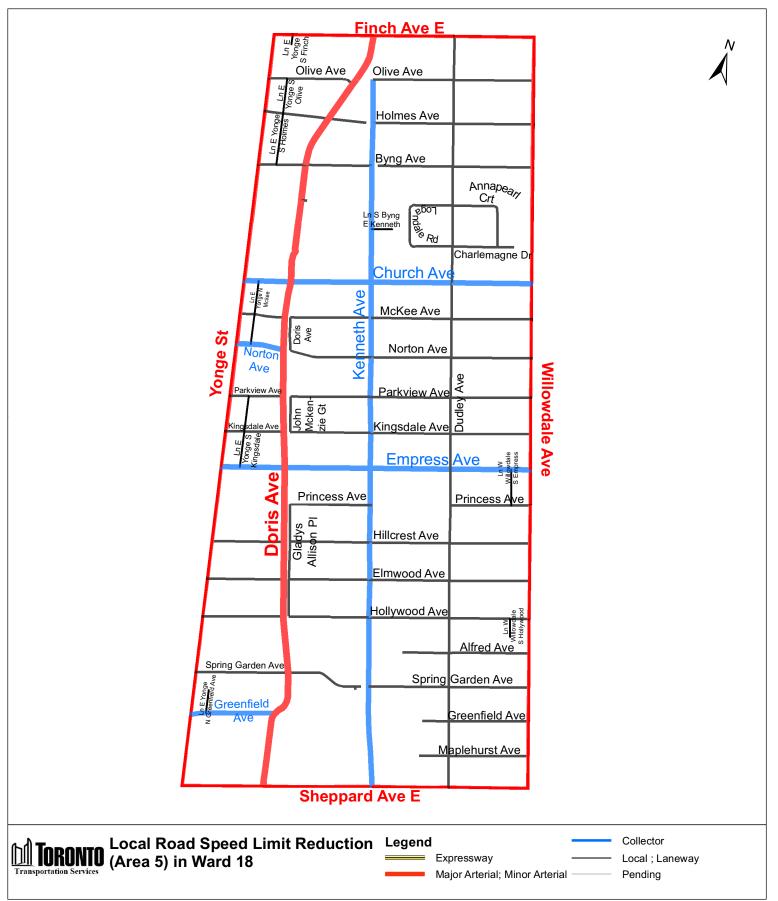

C. By inserting in Schedule XLV (Part 1): Designated Areas – Reduced Speed Areas in § 950-1344, the following in alphabetical order by designated area name:

| (In<br>Column 1<br>Designated<br>Area Name) | (In<br>Column 2<br>East/West<br>Limits of<br>Designated<br>Area)     | (In<br>Column 3<br>North/South<br>Limits of<br>Designated<br>Area)                 | (In<br>Column 4<br>Excluded Highways or<br>Bridges)                                                                                     | (In<br>Column 5<br>Speed<br>(km/h)) | (In<br>Column 6<br>Designated<br>Area Map) |
|---------------------------------------------|----------------------------------------------------------------------|------------------------------------------------------------------------------------|-----------------------------------------------------------------------------------------------------------------------------------------|-------------------------------------|--------------------------------------------|
| (Area 1) in<br>Ward 6                       | West side of<br>Dufferin<br>Street / east<br>side of Keele<br>Street | South side of<br>Steeles<br>Avenue West<br>/ north side<br>of Finch<br>Avenue West | Alness Street between<br>Finch Avenue West and<br>Steeles Avenue West<br>Supertest Road between<br>Dufferin Street and<br>Alness Street | 30                                  | (Area 1) in<br>Ward 6                      |
|                                             |                                                                      |                                                                                    | Dolomite Drive between<br>Dufferin Street and<br>Alness Street                                                                          |                                     |                                            |
|                                             |                                                                      |                                                                                    | Flint Road between<br>south end Flint Road<br>and Alness Street                                                                         |                                     |                                            |
|                                             |                                                                      |                                                                                    | The Pond Road between<br>Petrolia Road and Keele<br>Street                                                                              |                                     |                                            |
|                                             |                                                                      |                                                                                    | Canarctic Drive between<br>Petrolia Road and<br>Keele Street                                                                            |                                     |                                            |
|                                             |                                                                      |                                                                                    | Petrolia Road between<br>The Pond Road and<br>Steeles Avenue West                                                                       |                                     |                                            |
|                                             |                                                                      |                                                                                    | Martin Ross Avenue<br>between Dufferin Street<br>and Alness Street                                                                      |                                     |                                            |
|                                             |                                                                      |                                                                                    | Tangiers Road between<br>Finch Avenue West and<br>Murray Ross Parkway                                                                   |                                     |                                            |