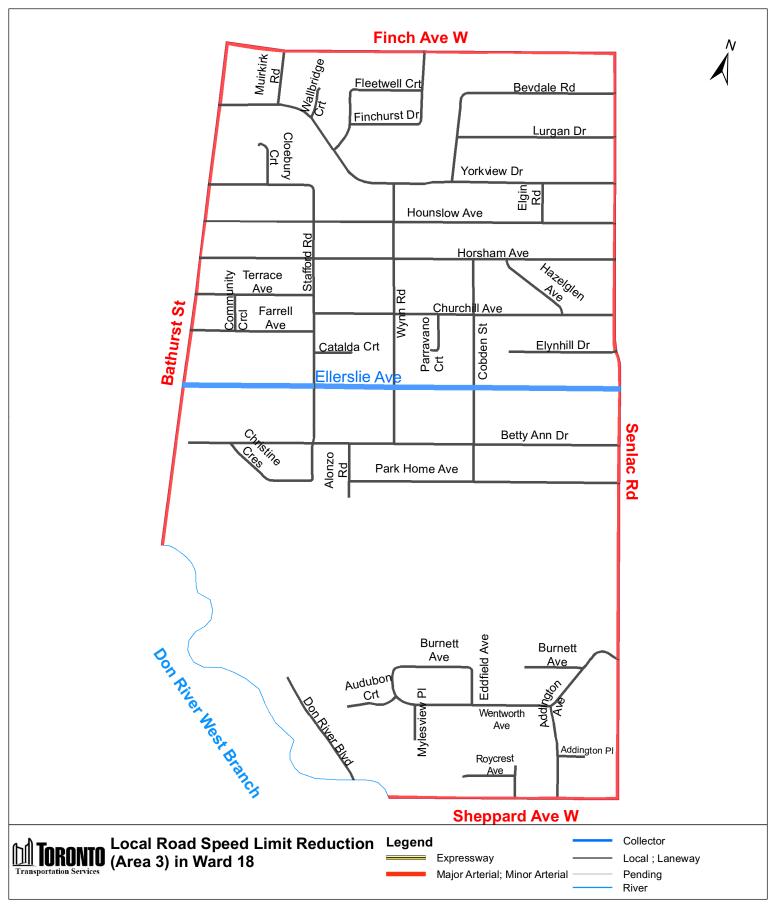

(Part 2): Designated Areas – Maps in § 950-1344, the following maps in Appendix A to this by-law in alphabetical order by designated area map.

Enacted and passed on May 21, 2021.

James Pasternak, Chair John D. Elvidge, City Clerk

(Seal of the City)

## Appendix A

31 City of Toronto By-law 443-2021



32 City of Toronto By-law 443-2021



33 City of Toronto By-law 443-2021



34 City of Toronto By-law 443-2021





36 City of Toronto By-law 443-2021



37 City of Toronto By-law 443-2021



38 City of Toronto By-law 443-2021



39 City of Toronto By-law 443-2021



40 City of Toronto By-law 443-2021



41 City of Toronto By-law 443-2021



42 City of Toronto By-law 443-2021



43 City of Toronto By-law 443-2021



44 City of Toronto By-law 443-2021



45 City of Toronto By-law 443-2021



46 City of Toronto By-law 443-2021



47 City of Toronto By-law 443-2021



48 City of Toronto By-law 443-2021



49 City of Toronto By-law 443-2021



50 City of Toronto By-law 443-2021



51 City of Toronto By-law 443-2021



52 City of Toronto By-law 443-2021



53 City of Toronto By-law 443-2021



54 City of Toronto By-law 443-2021