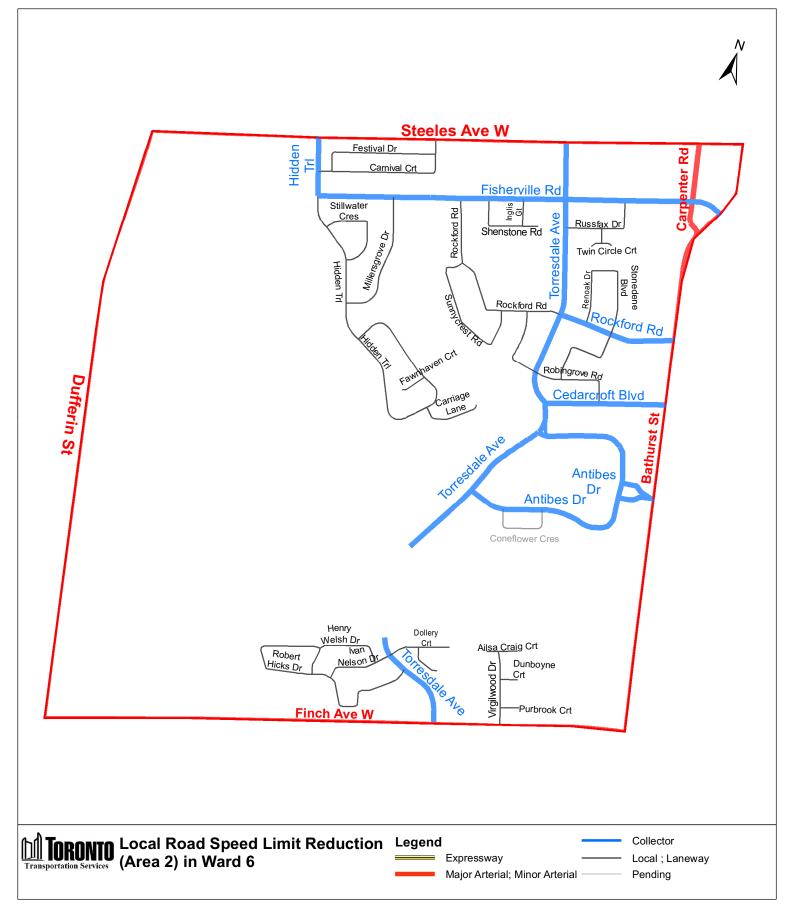

|                                             |                                                                  | City of Toronto                                                    | By-law 443-2021                                                                                                                                     |                                     |                                          |
|---------------------------------------------|------------------------------------------------------------------|--------------------------------------------------------------------|-----------------------------------------------------------------------------------------------------------------------------------------------------|-------------------------------------|------------------------------------------|
| (In<br>Column 1<br>Designated<br>Area Name) | (In<br>Column 2<br>East/West<br>Limits of<br>Designated<br>Area) | (In<br>Column 3<br>North/South<br>Limits of<br>Designated<br>Area) | (In<br>Column 4<br>Excluded Highways or<br>Bridges)                                                                                                 | (In<br>Column 5<br>Speed<br>(km/h)) | (In<br>Column 6<br>Designate<br>Area Map |
|                                             |                                                                  |                                                                    | Murray Ross Parkway<br>between Keele Street<br>and Tangiers Road<br>Gerry Fitzgerald Drive<br>between<br>Steeles Avenue West<br>and Dufferin Street |                                     |                                          |
| (Area 2) in<br>Ward 6                       | West side of<br>Bathurst<br>Street / east<br>side of             | South side of<br>Steeles<br>Avenue West<br>/ north side            | Hidden Trail between<br>Fisherville Road and<br>Steeles Avenue West                                                                                 | 30                                  | (Area 2) i<br>Ward 6                     |
| side of<br>Dufferin<br>Street               | of Finch<br>Avenue West                                          | Fisherville Road<br>between Bathurst Street<br>and Hidden Trail    |                                                                                                                                                     |                                     |                                          |
|                                             |                                                                  |                                                                    | Torresdale Avenue<br>between 275 metres<br>south of Antibes Drive<br>and Steeles Avenue<br>West                                                     |                                     |                                          |
|                                             |                                                                  |                                                                    | Carpenter Road between<br>Bathurst Street and<br>Steeles Avenue West                                                                                |                                     |                                          |
|                                             |                                                                  |                                                                    | Rockford Road between<br>Bathurst Street and<br>Torresdale Avenue                                                                                   |                                     |                                          |
|                                             |                                                                  |                                                                    | Cedarcroft Boulevard<br>between<br>Torresdale Avenue<br>(north intersection) and<br>Torresdale Avenue<br>(south intersection)                       |                                     |                                          |
|                                             |                                                                  |                                                                    |                                                                                                                                                     |                                     |                                          |

13 City of Toronto By-law 443-2021

| (In<br>Column 1<br>Designated<br>Area Name) | (In<br>Column 2<br>East/West<br>Limits of<br>Designated<br>Area)                                                                                                                                                                                                   | (In<br>Column 3<br>North/South<br>Limits of<br>Designated<br>Area)                  | (In<br>Column 4<br>Excluded Highways or<br>Bridges)                                                                                                                                                                             | (In<br>Column 5<br>Speed<br>(km/h)) | (In<br>Column 6<br>Designated<br>Area Map) |
|---------------------------------------------|--------------------------------------------------------------------------------------------------------------------------------------------------------------------------------------------------------------------------------------------------------------------|-------------------------------------------------------------------------------------|---------------------------------------------------------------------------------------------------------------------------------------------------------------------------------------------------------------------------------|-------------------------------------|--------------------------------------------|
|                                             |                                                                                                                                                                                                                                                                    |                                                                                     | Torresdale Avenue<br>between<br>Finch Avenue West and<br>65 metres north of<br>Dollery Crescent<br>Antibes Drive between<br>Bathurst Street and<br>Torresdale Avenue<br>(both legs)                                             |                                     |                                            |
|                                             |                                                                                                                                                                                                                                                                    |                                                                                     | Coneflower Crescent<br>between Antibes Drive<br>(west intersection) and<br>Antibes Drive (east<br>intersection)                                                                                                                 |                                     |                                            |
| (Area 3) in<br>Ward 6                       | West side of<br>Wilmington<br>Avenue / east<br>side of<br>Dufferin<br>Street<br>between<br>Finch<br>Avenue West<br>and William<br>R. Allen<br>Road and<br>east side of<br>William R.<br>Allen Road<br>between<br>Dufferin<br>Street and<br>Sheppard<br>Avenue West | South side of<br>Finch<br>Avenue West<br>/ north side<br>of Sheppard<br>Avenue West | Overbrook Place<br>between<br>Wilmington Avenue and<br>Dufferin Street<br>Wilson Heights<br>Boulevard between<br>Sheppard Avenue West<br>and Kennard Avenue<br>between Wilson Heights<br>Boulevard and William<br>R. Allen Road | 30                                  | (Area 3) in<br>Ward 6                      |