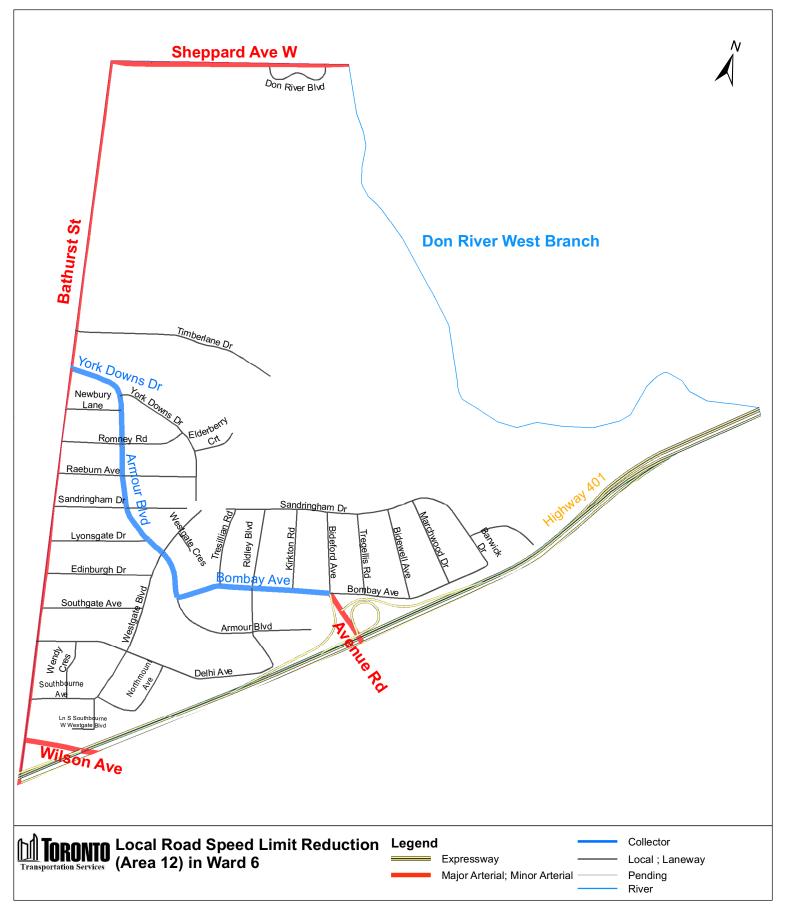

C. By inserting in Schedule XLV (Part 1): Designated Areas – Reduced Speed Areas in § 950-1344, the following in alphabetical order by designated area name:

| (In<br>Column 1<br>Designated<br>Area Name) | (In<br>Column 2<br>East/West<br>Limits of<br>Designated<br>Area)     | (In<br>Column 3<br>North/South<br>Limits of<br>Designated<br>Area)                 | (In<br>Column 4<br>Excluded Highways or<br>Bridges)                                                                                     | (In<br>Column 5<br>Speed<br>(km/h)) | (In<br>Column 6<br>Designated<br>Area Map) |
|---------------------------------------------|----------------------------------------------------------------------|------------------------------------------------------------------------------------|-----------------------------------------------------------------------------------------------------------------------------------------|-------------------------------------|--------------------------------------------|
| (Area 1) in<br>Ward 6                       | West side of<br>Dufferin<br>Street / east<br>side of Keele<br>Street | South side of<br>Steeles<br>Avenue West<br>/ north side<br>of Finch<br>Avenue West | Alness Street between<br>Finch Avenue West and<br>Steeles Avenue West<br>Supertest Road between<br>Dufferin Street and<br>Alness Street | 30                                  | (Area 1) in<br>Ward 6                      |
|                                             |                                                                      |                                                                                    | Dolomite Drive between<br>Dufferin Street and<br>Alness Street                                                                          |                                     |                                            |
|                                             |                                                                      |                                                                                    | Flint Road between<br>south end Flint Road<br>and Alness Street                                                                         |                                     |                                            |
|                                             |                                                                      |                                                                                    | The Pond Road between<br>Petrolia Road and Keele<br>Street                                                                              |                                     |                                            |
|                                             |                                                                      |                                                                                    | Canarctic Drive between<br>Petrolia Road and<br>Keele Street                                                                            |                                     |                                            |
|                                             |                                                                      |                                                                                    | Petrolia Road between<br>The Pond Road and<br>Steeles Avenue West                                                                       |                                     |                                            |
|                                             |                                                                      |                                                                                    | Martin Ross Avenue<br>between Dufferin Street<br>and Alness Street                                                                      |                                     |                                            |
|                                             |                                                                      |                                                                                    | Tangiers Road between<br>Finch Avenue West and<br>Murray Ross Parkway                                                                   |                                     |                                            |