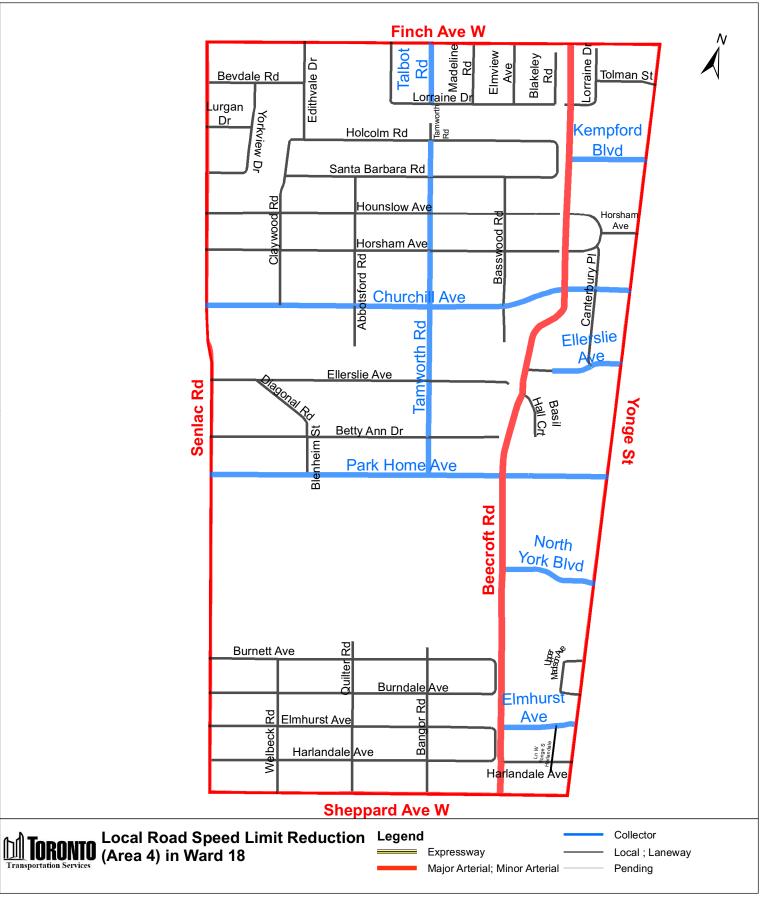

950-1344, the following maps in Appendix A to this by-law in alphabetical order by designated area map.

Enacted and passed on May 21, 2021.

James Pasternak, Chair John D. Elvidge, City Clerk

(Seal of the City)

## Appendix A

31 City of Toronto By-law 443-2021



32 City of Toronto By-law 443-2021



33 City of Toronto By-law 443-2021



34 City of Toronto By-law 443-2021





36 City of Toronto By-law 443-2021



37 City of Toronto By-law 443-2021



38 City of Toronto By-law 443-2021



39 City of Toronto By-law 443-2021



40 City of Toronto By-law 443-2021



41 City of Toronto By-law 443-2021



42 City of Toronto By-law 443-2021



43 City of Toronto By-law 443-2021



44 City of Toronto By-law 443-2021



45 City of Toronto By-law 443-2021



46 City of Toronto By-law 443-2021



47 City of Toronto By-law 443-2021



48 City of Toronto By-law 443-2021



49 City of Toronto By-law 443-2021



50 City of Toronto By-law 443-2021



51 City of Toronto By-law 443-2021



52 City of Toronto By-law 443-2021



53 City of Toronto By-law 443-2021



54 City of Toronto By-law 443-2021