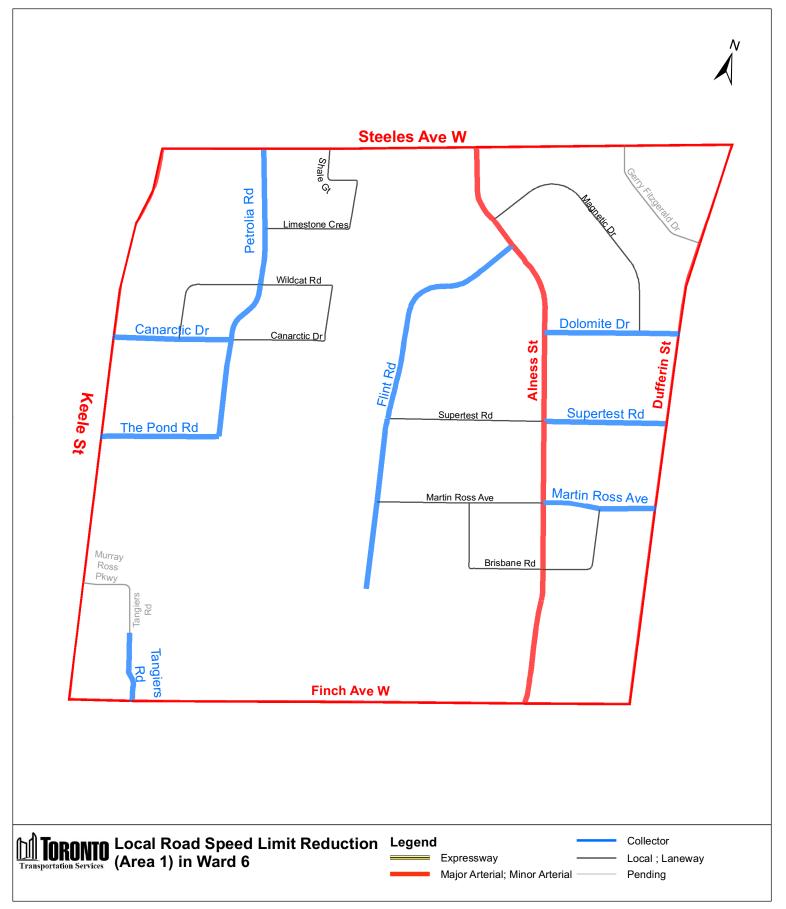

C. By inserting in Schedule XLV (Part 1): Designated Areas – Reduced Speed Areas in § 950-1344, the following in alphabetical order by designated area name:

| (In<br>Column 1<br>Designated<br>Area Name) | (In<br>Column 2<br>East/West<br>Limits of<br>Designated<br>Area)     | (In<br>Column 3<br>North/South<br>Limits of<br>Designated<br>Area)                 | (In<br>Column 4<br>Excluded Highways or<br>Bridges)                                                                                     | (In<br>Column 5<br>Speed<br>(km/h)) | (In<br>Column 6<br>Designated<br>Area Map) |
|---------------------------------------------|----------------------------------------------------------------------|------------------------------------------------------------------------------------|-----------------------------------------------------------------------------------------------------------------------------------------|-------------------------------------|--------------------------------------------|
| (Area 1) in<br>Ward 6                       | West side of<br>Dufferin<br>Street / east<br>side of Keele<br>Street | South side of<br>Steeles<br>Avenue West<br>/ north side<br>of Finch<br>Avenue West | Alness Street between<br>Finch Avenue West and<br>Steeles Avenue West<br>Supertest Road between<br>Dufferin Street and<br>Alness Street | 30                                  | (Area 1) in<br>Ward 6                      |
|                                             |                                                                      |                                                                                    | Dolomite Drive between<br>Dufferin Street and<br>Alness Street                                                                          |                                     |                                            |
|                                             |                                                                      |                                                                                    | Flint Road between<br>south end Flint Road<br>and Alness Street                                                                         |                                     |                                            |
|                                             |                                                                      |                                                                                    | The Pond Road between<br>Petrolia Road and Keele<br>Street                                                                              |                                     |                                            |
|                                             |                                                                      |                                                                                    | Canarctic Drive between<br>Petrolia Road and<br>Keele Street                                                                            |                                     |                                            |
|                                             |                                                                      |                                                                                    | Petrolia Road between<br>The Pond Road and<br>Steeles Avenue West                                                                       |                                     |                                            |
|                                             |                                                                      |                                                                                    | Martin Ross Avenue<br>between Dufferin Street<br>and Alness Street                                                                      |                                     |                                            |
|                                             |                                                                      |                                                                                    | Tangiers Road between<br>Finch Avenue West and<br>Murray Ross Parkway                                                                   |                                     |                                            |

|                                             |                                                                  | City of Toronto                                                    | By-law 443-2021                                                                                                                                     |                                     |                                          |
|---------------------------------------------|------------------------------------------------------------------|--------------------------------------------------------------------|-----------------------------------------------------------------------------------------------------------------------------------------------------|-------------------------------------|------------------------------------------|
| (In<br>Column 1<br>Designated<br>Area Name) | (In<br>Column 2<br>East/West<br>Limits of<br>Designated<br>Area) | (In<br>Column 3<br>North/South<br>Limits of<br>Designated<br>Area) | (In<br>Column 4<br>Excluded Highways or<br>Bridges)                                                                                                 | (In<br>Column 5<br>Speed<br>(km/h)) | (In<br>Column 6<br>Designate<br>Area Map |
|                                             |                                                                  |                                                                    | Murray Ross Parkway<br>between Keele Street<br>and Tangiers Road<br>Gerry Fitzgerald Drive<br>between<br>Steeles Avenue West<br>and Dufferin Street |                                     |                                          |
| (Area 2) in<br>Ward 6                       | West side of<br>Bathurst<br>Street / east<br>side of             | South side of<br>Steeles<br>Avenue West<br>/ north side            | Hidden Trail between<br>Fisherville Road and<br>Steeles Avenue West                                                                                 | 30                                  | (Area 2) i<br>Ward 6                     |
| side of<br>Dufferin<br>Street               | of Finch<br>Avenue West                                          | Fisherville Road<br>between Bathurst Street<br>and Hidden Trail    |                                                                                                                                                     |                                     |                                          |
|                                             |                                                                  |                                                                    | Torresdale Avenue<br>between 275 metres<br>south of Antibes Drive<br>and Steeles Avenue<br>West                                                     |                                     |                                          |
|                                             |                                                                  |                                                                    | Carpenter Road between<br>Bathurst Street and<br>Steeles Avenue West                                                                                |                                     |                                          |
|                                             |                                                                  |                                                                    | Rockford Road between<br>Bathurst Street and<br>Torresdale Avenue                                                                                   |                                     |                                          |
|                                             |                                                                  |                                                                    | Cedarcroft Boulevard<br>between<br>Torresdale Avenue<br>(north intersection) and<br>Torresdale Avenue<br>(south intersection)                       |                                     |                                          |
|                                             |                                                                  |                                                                    |                                                                                                                                                     |                                     |                                          |