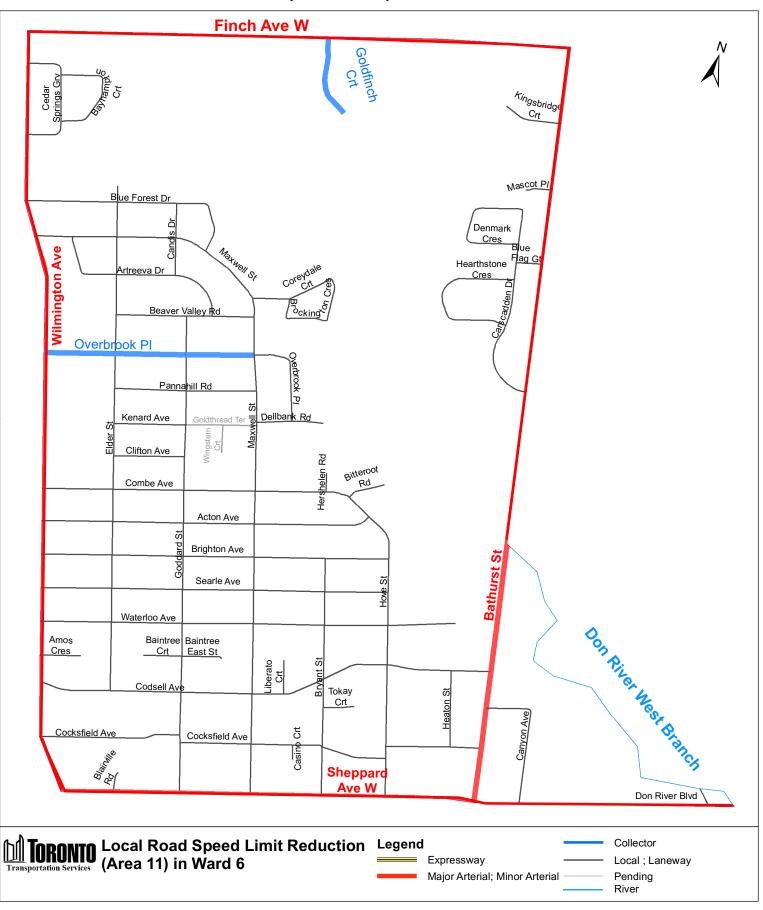

C. By inserting in Schedule XLV (Part 1): Designated Areas – Reduced Speed Areas in § 950-1344, the following in alphabetical order by designated area name:

| (In<br>Column 1<br>Designated<br>Area Name) | (In<br>Column 2<br>East/West<br>Limits of<br>Designated<br>Area)     | (In<br>Column 3<br>North/South<br>Limits of<br>Designated<br>Area)                 | (In<br>Column 4<br>Excluded Highways or<br>Bridges)                                                                                     | (In<br>Column 5<br>Speed<br>(km/h)) | (In<br>Column 6<br>Designated<br>Area Map) |
|---------------------------------------------|----------------------------------------------------------------------|------------------------------------------------------------------------------------|-----------------------------------------------------------------------------------------------------------------------------------------|-------------------------------------|--------------------------------------------|
| (Area 1) in<br>Ward 6                       | West side of<br>Dufferin<br>Street / east<br>side of Keele<br>Street | South side of<br>Steeles<br>Avenue West<br>/ north side<br>of Finch<br>Avenue West | Alness Street between<br>Finch Avenue West and<br>Steeles Avenue West<br>Supertest Road between<br>Dufferin Street and<br>Alness Street | 30                                  | (Area 1) in<br>Ward 6                      |
|                                             |                                                                      |                                                                                    | Dolomite Drive between<br>Dufferin Street and<br>Alness Street                                                                          |                                     |                                            |
|                                             |                                                                      |                                                                                    | Flint Road between<br>south end Flint Road<br>and Alness Street                                                                         |                                     |                                            |
|                                             |                                                                      |                                                                                    | The Pond Road between<br>Petrolia Road and Keele<br>Street                                                                              |                                     |                                            |
|                                             |                                                                      |                                                                                    | Canarctic Drive between<br>Petrolia Road and<br>Keele Street                                                                            |                                     |                                            |
|                                             |                                                                      |                                                                                    | Petrolia Road between<br>The Pond Road and<br>Steeles Avenue West                                                                       |                                     |                                            |
|                                             |                                                                      |                                                                                    | Martin Ross Avenue<br>between Dufferin Street<br>and Alness Street                                                                      |                                     |                                            |
|                                             |                                                                      |                                                                                    | Tangiers Road between<br>Finch Avenue West and<br>Murray Ross Parkway                                                                   |                                     |                                            |