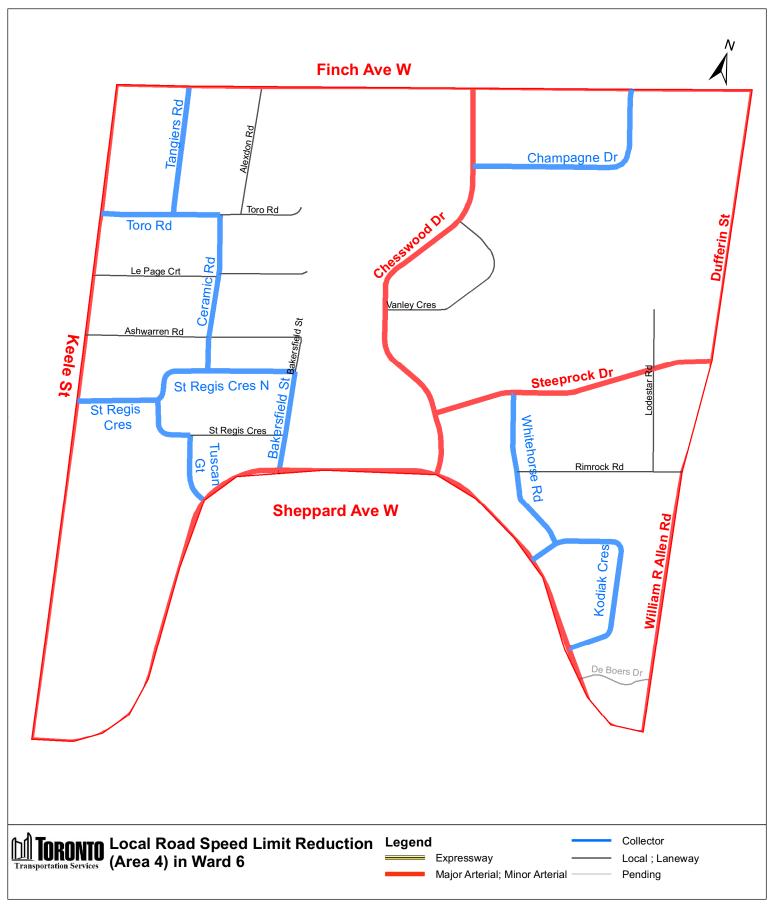

14 City of Toronto By-law 443-2021

|                                             |                                                                                                                                                                                                                                                            | City of Toronto                                                                     | By-law 443-2021                                                                                                                                                                                                                                                                                                                                                                                                                                                                                                                                                                  |                                     |                                            |
|---------------------------------------------|------------------------------------------------------------------------------------------------------------------------------------------------------------------------------------------------------------------------------------------------------------|-------------------------------------------------------------------------------------|----------------------------------------------------------------------------------------------------------------------------------------------------------------------------------------------------------------------------------------------------------------------------------------------------------------------------------------------------------------------------------------------------------------------------------------------------------------------------------------------------------------------------------------------------------------------------------|-------------------------------------|--------------------------------------------|
| (In<br>Column 1<br>Designated<br>Area Name) | (In<br>Column 2<br>East/West<br>Limits of<br>Designated<br>Area)                                                                                                                                                                                           | (In<br>Column 3<br>North/South<br>Limits of<br>Designated<br>Area)                  | (In<br>Column 4<br>Excluded Highways or<br>Bridges)                                                                                                                                                                                                                                                                                                                                                                                                                                                                                                                              | (In<br>Column 5<br>Speed<br>(km/h)) | (In<br>Column 6<br>Designated<br>Area Map) |
| (Area 4) in<br>Ward 6                       | West side of<br>Dufferin<br>Street<br>between<br>Finch<br>Avenue West<br>and William<br>R. Allen<br>Road and<br>west side of<br>William R.<br>Allen Road<br>between<br>Dufferin<br>Street and<br>Sheppard<br>Avenue West<br>/ east side of<br>Keele Street | South side of<br>Finch<br>Avenue West<br>/ north side<br>of Sheppard<br>Avenue West | <ul> <li>Steeprock Drive<br/>between<br/>Dufferin Street and<br/>Chesswood Drive</li> <li>Whitehorse Road<br/>between<br/>Kodiak Crescent and<br/>Steeprock Drive</li> <li>Kodiak Crescent<br/>between<br/>Sheppard Avenue West<br/>(north intersection) and<br/>Sheppard Avenue West<br/>(south intersection)</li> <li>Chesswood Drive<br/>between<br/>Sheppard Avenue West</li> <li>Champagne Drive<br/>between<br/>Chesswood Drive and<br/>Finch Avenue West</li> <li>Bakersfield Street<br/>between<br/>Sheppard Avenue West<br/>and St. Regis Crescent<br/>North</li> </ul> | 30                                  | (Area 4) in<br>Ward 6                      |

| (In<br>Column 1<br>Designated<br>Area Name) | (In<br>Column 2<br>East/West<br>Limits of<br>Designated<br>Area) | (In<br>Column 3<br>North/South<br>Limits of<br>Designated<br>Area)                  | (In<br>Column 4<br>Excluded Highways or<br>Bridges)                                 | (In<br>Column 5<br>Speed<br>(km/h)) | (In<br>Column 6<br>Designated<br>Area Map) |
|---------------------------------------------|------------------------------------------------------------------|-------------------------------------------------------------------------------------|-------------------------------------------------------------------------------------|-------------------------------------|--------------------------------------------|
|                                             |                                                                  |                                                                                     | St. Regis Crescent<br>between Tuscan Gate<br>and Keele Street                       |                                     |                                            |
|                                             |                                                                  |                                                                                     | St. Regis Crescent North<br>between Bakersfield<br>Street and St. Regis<br>Crescent |                                     |                                            |
|                                             |                                                                  |                                                                                     | Ceramic Road between<br>St. Regis Crescent North<br>and Toro Road                   |                                     |                                            |
|                                             |                                                                  |                                                                                     | Toro Road between<br>Ceramic Road and<br>Keele Street                               |                                     |                                            |
|                                             |                                                                  |                                                                                     | Tangiers Road between<br>Toro Road and<br>Finch Avenue West                         |                                     |                                            |
|                                             |                                                                  |                                                                                     | De Boers Drive between<br>Sheppard Avenue West<br>and William R. Allen<br>Road      |                                     |                                            |
| (Area 5) in<br>Ward 6                       | West side of<br>Keele Street /<br>east side of<br>Black Creek    | South side of<br>Grandravine<br>Drive / north<br>side of<br>Sheppard<br>Avenue West | Sentinel Road between<br>Sheppard Avenue West<br>and Grandravine Drive              | 30                                  | (Area 5) in<br>Ward 6                      |