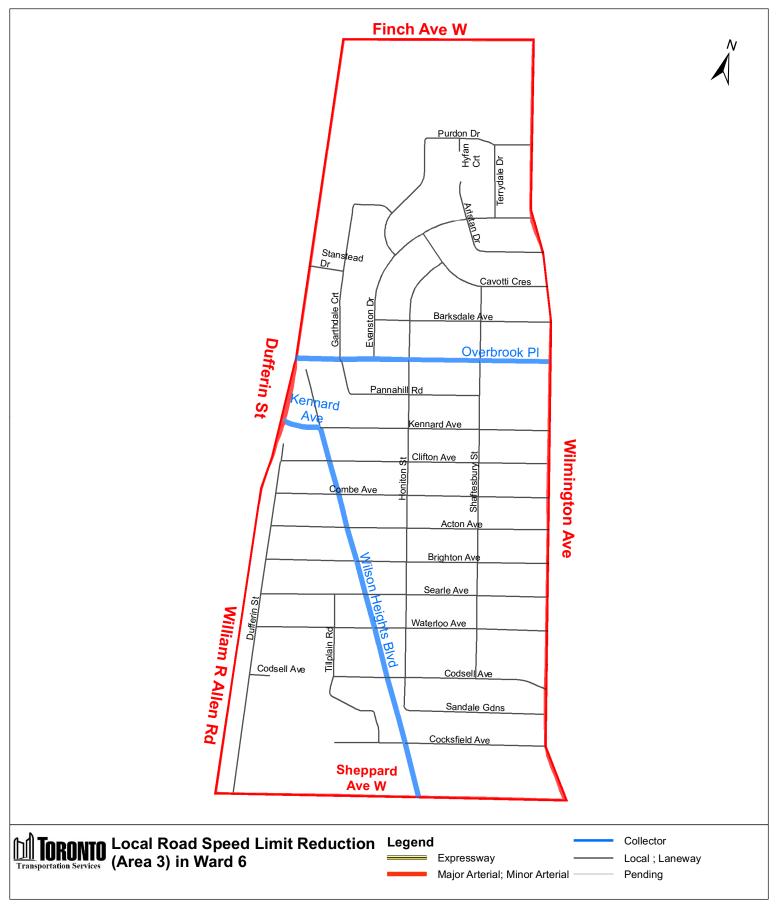

13 City of Toronto By-law 443-2021

| (In<br>Column 1<br>Designated<br>Area Name) | (In<br>Column 2<br>East/West<br>Limits of<br>Designated<br>Area)                                                                                                                                                                                                   | (In<br>Column 3<br>North/South<br>Limits of<br>Designated<br>Area)                  | (In<br>Column 4<br>Excluded Highways or<br>Bridges)                                                                                                                                                                             | (In<br>Column 5<br>Speed<br>(km/h)) | (In<br>Column 6<br>Designated<br>Area Map) |
|---------------------------------------------|--------------------------------------------------------------------------------------------------------------------------------------------------------------------------------------------------------------------------------------------------------------------|-------------------------------------------------------------------------------------|---------------------------------------------------------------------------------------------------------------------------------------------------------------------------------------------------------------------------------|-------------------------------------|--------------------------------------------|
|                                             |                                                                                                                                                                                                                                                                    |                                                                                     | Torresdale Avenue<br>between<br>Finch Avenue West and<br>65 metres north of<br>Dollery Crescent<br>Antibes Drive between<br>Bathurst Street and<br>Torresdale Avenue<br>(both legs)                                             |                                     |                                            |
|                                             |                                                                                                                                                                                                                                                                    |                                                                                     | Coneflower Crescent<br>between Antibes Drive<br>(west intersection) and<br>Antibes Drive (east<br>intersection)                                                                                                                 |                                     |                                            |
| (Area 3) in<br>Ward 6                       | West side of<br>Wilmington<br>Avenue / east<br>side of<br>Dufferin<br>Street<br>between<br>Finch<br>Avenue West<br>and William<br>R. Allen<br>Road and<br>east side of<br>William R.<br>Allen Road<br>between<br>Dufferin<br>Street and<br>Sheppard<br>Avenue West | South side of<br>Finch<br>Avenue West<br>/ north side<br>of Sheppard<br>Avenue West | Overbrook Place<br>between<br>Wilmington Avenue and<br>Dufferin Street<br>Wilson Heights<br>Boulevard between<br>Sheppard Avenue West<br>and Kennard Avenue<br>between Wilson Heights<br>Boulevard and William<br>R. Allen Road | 30                                  | (Area 3) in<br>Ward 6                      |