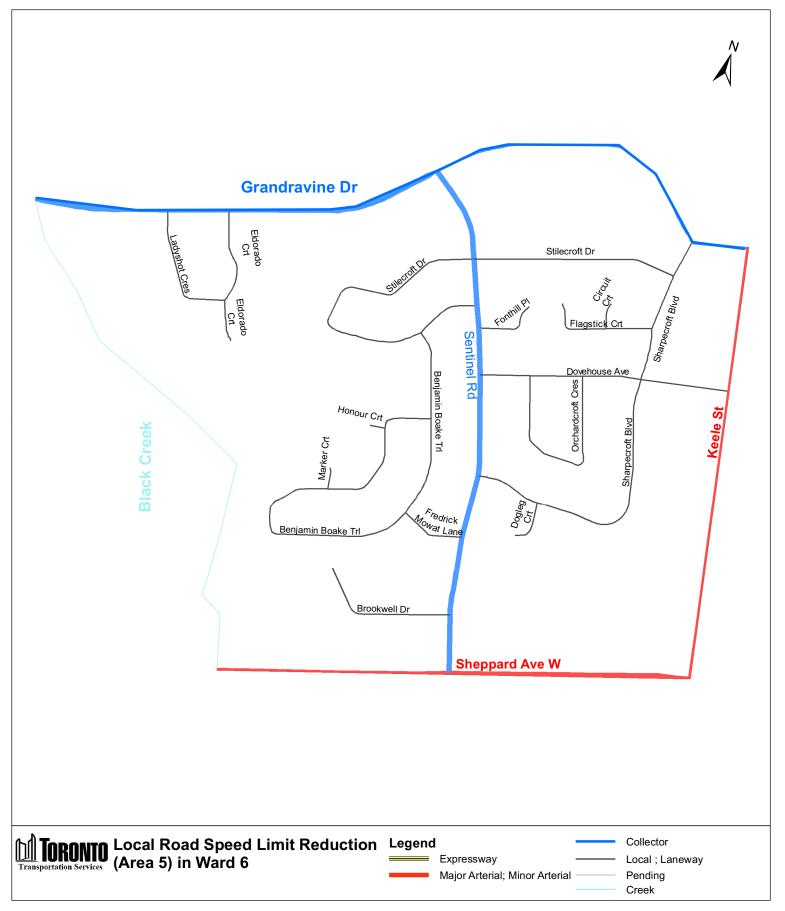

| (In<br>Column 1<br>Designated<br>Area Name) | (In<br>Column 2<br>East/West<br>Limits of<br>Designated<br>Area) | (In<br>Column 3<br>North/South<br>Limits of<br>Designated<br>Area)                  | (In<br>Column 4<br>Excluded Highways or<br>Bridges)                                 | (In<br>Column 5<br>Speed<br>(km/h)) | (In<br>Column 6<br>Designated<br>Area Map) |
|---------------------------------------------|------------------------------------------------------------------|-------------------------------------------------------------------------------------|-------------------------------------------------------------------------------------|-------------------------------------|--------------------------------------------|
|                                             |                                                                  |                                                                                     | St. Regis Crescent<br>between Tuscan Gate<br>and Keele Street                       |                                     |                                            |
|                                             |                                                                  |                                                                                     | St. Regis Crescent North<br>between Bakersfield<br>Street and St. Regis<br>Crescent |                                     |                                            |
|                                             |                                                                  |                                                                                     | Ceramic Road between<br>St. Regis Crescent North<br>and Toro Road                   |                                     |                                            |
|                                             |                                                                  |                                                                                     | Toro Road between<br>Ceramic Road and<br>Keele Street                               |                                     |                                            |
|                                             |                                                                  |                                                                                     | Tangiers Road between<br>Toro Road and<br>Finch Avenue West                         |                                     |                                            |
|                                             |                                                                  |                                                                                     | De Boers Drive between<br>Sheppard Avenue West<br>and William R. Allen<br>Road      |                                     |                                            |
| (Area 5) in<br>Ward 6                       | West side of<br>Keele Street /<br>east side of<br>Black Creek    | South side of<br>Grandravine<br>Drive / north<br>side of<br>Sheppard<br>Avenue West | Sentinel Road between<br>Sheppard Avenue West<br>and Grandravine Drive              | 30                                  | (Area 5) in<br>Ward 6                      |