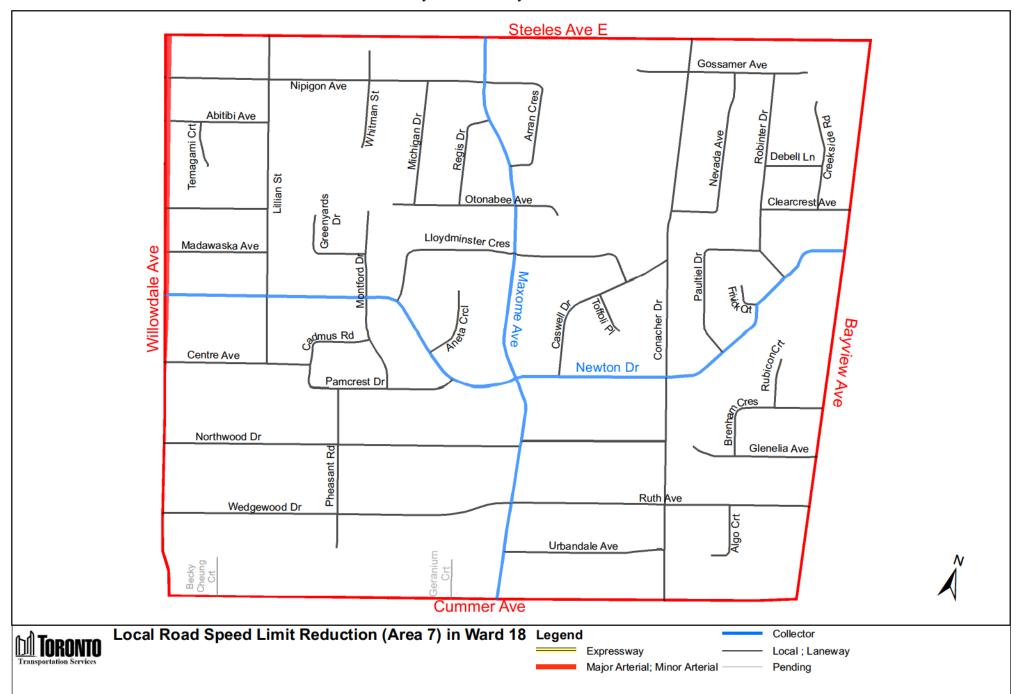

C. By inserting in Schedule XLV (Part 1): Designated Areas – Reduced Speed Areas in § 950-1344, the following in alphabetical order by designated area name:

| (In<br>Column 1<br>Designated<br>Area Name) | (In<br>Column 2<br>East/West<br>Limits of<br>Designated<br>Area)     | (In<br>Column 3<br>North/South<br>Limits of<br>Designated<br>Area)                 | (In<br>Column 4<br>Excluded Highways or<br>Bridges)                                                                                     | (In<br>Column 5<br>Speed<br>(km/h)) | (In<br>Column 6<br>Designated<br>Area Map) |
|---------------------------------------------|----------------------------------------------------------------------|------------------------------------------------------------------------------------|-----------------------------------------------------------------------------------------------------------------------------------------|-------------------------------------|--------------------------------------------|
| (Area 1) in<br>Ward 6                       | West side of<br>Dufferin<br>Street / east<br>side of Keele<br>Street | South side of<br>Steeles<br>Avenue West<br>/ north side<br>of Finch<br>Avenue West | Alness Street between<br>Finch Avenue West and<br>Steeles Avenue West<br>Supertest Road between<br>Dufferin Street and<br>Alness Street | 30                                  | (Area 1) in<br>Ward 6                      |
|                                             |                                                                      |                                                                                    | Dolomite Drive between<br>Dufferin Street and<br>Alness Street                                                                          |                                     |                                            |
|                                             |                                                                      |                                                                                    | Flint Road between<br>south end Flint Road<br>and Alness Street                                                                         |                                     |                                            |
|                                             |                                                                      |                                                                                    | The Pond Road between<br>Petrolia Road and Keele<br>Street                                                                              |                                     |                                            |
|                                             |                                                                      |                                                                                    | Canarctic Drive between<br>Petrolia Road and<br>Keele Street                                                                            |                                     |                                            |
|                                             |                                                                      |                                                                                    | Petrolia Road between<br>The Pond Road and<br>Steeles Avenue West                                                                       |                                     |                                            |
|                                             |                                                                      |                                                                                    | Martin Ross Avenue<br>between Dufferin Street<br>and Alness Street                                                                      |                                     |                                            |
|                                             |                                                                      |                                                                                    | Tangiers Road between<br>Finch Avenue West and<br>Murray Ross Parkway                                                                   |                                     |                                            |