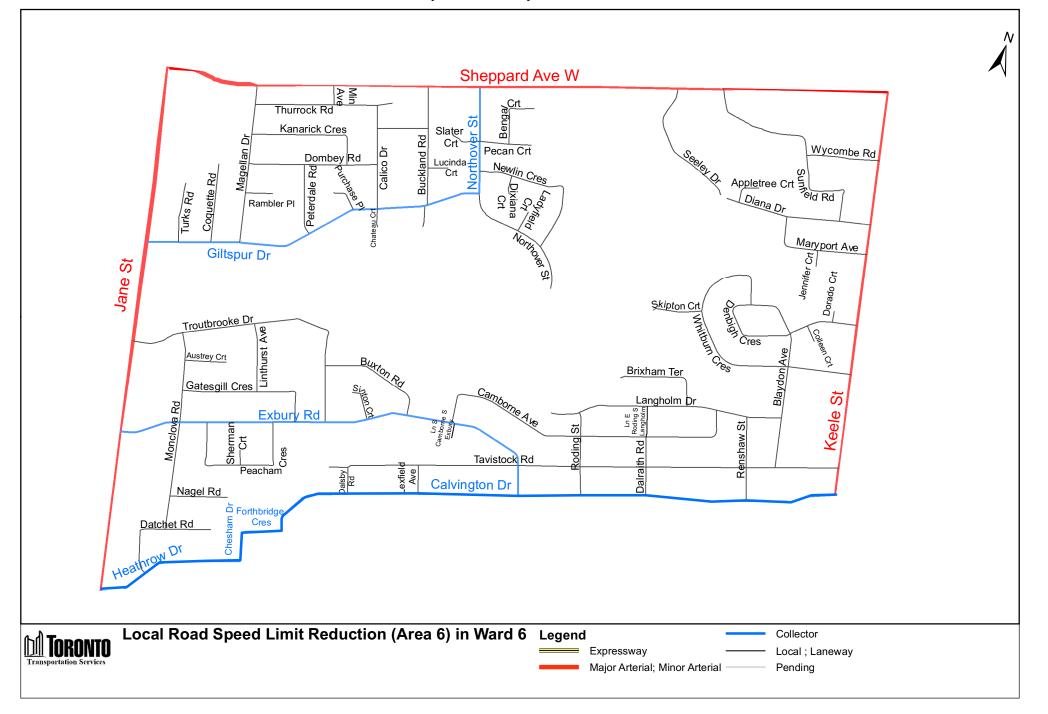

|                                             |                                                                  | City of Toronto                                                                                                                                                                                                                                                                                                                                     | By-law 443-2021                                                                                                                                                                      |                                     |                                            |
|---------------------------------------------|------------------------------------------------------------------|-----------------------------------------------------------------------------------------------------------------------------------------------------------------------------------------------------------------------------------------------------------------------------------------------------------------------------------------------------|--------------------------------------------------------------------------------------------------------------------------------------------------------------------------------------|-------------------------------------|--------------------------------------------|
| (In<br>Column 1<br>Designated<br>Area Name) | (In<br>Column 2<br>East/West<br>Limits of<br>Designated<br>Area) | (In<br>Column 3<br>North/South<br>Limits of<br>Designated<br>Area)                                                                                                                                                                                                                                                                                  | (In<br>Column 4<br>Excluded Highways or<br>Bridges)                                                                                                                                  | (In<br>Column 5<br>Speed<br>(km/h)) | (In<br>Column 6<br>Designated<br>Area Map) |
| (Area 6) in<br>Ward 6                       | West side of<br>Keele Street /<br>east side of<br>Jane Street    | South side of<br>Sheppard<br>Avenue West<br>/ north side<br>of<br>Calvington<br>Drive<br>between<br>Keele Street<br>and<br>Forthbridge<br>Crescent and<br>north side of<br>Forthbridge<br>Crescent<br>between<br>Calvington<br>Drive and<br>Chesham<br>Drive and<br>north side of<br>Heathrow<br>Drive<br>between<br>Chesham<br>Drive and<br>street | Giltspur Drive between<br>Northover Street and<br>Jane Street<br>between Giltspur Drive<br>and Sheppard Avenue<br>West<br>Exbury Road between<br>Calvington Drive and<br>Jane Street | 30                                  | (Area 6) in<br>Ward 6                      |
| (Area 7) in<br>Ward 6                       | West side of<br>Keele Street /<br>east side of<br>Jane Street    | South side of<br>Calvington<br>Drive<br>between<br>Keele Street<br>and<br>Forthbridge<br>Crescent and<br>south side of<br>Forthbridge<br>Crescent<br>between<br>Calvington<br>Drive and                                                                                                                                                             | Lexfield Avenue<br>between<br>Wilson Avenue and<br>Calvington Drive<br>Wilson Avenue between<br>Keele Street and Jane<br>Street<br>Peterhill Avenue<br>between Wilson Avenue         | 30                                  | (Area 7) in<br>Ward 6                      |