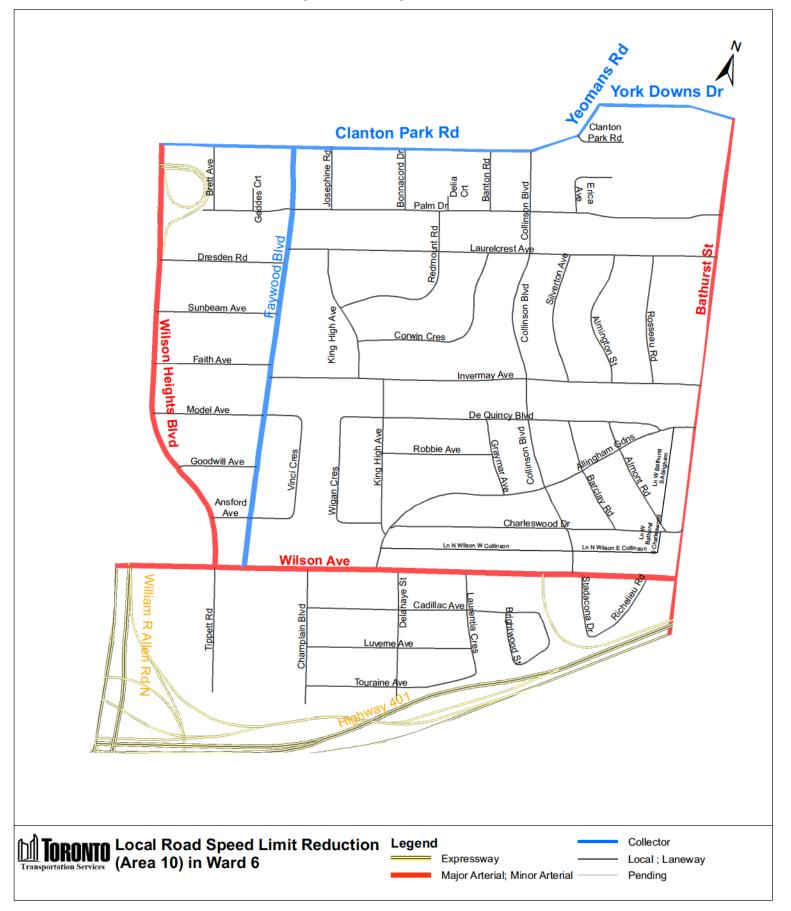

C. By inserting in Schedule XLV (Part 1): Designated Areas – Reduced Speed Areas in § 950-1344, the following in alphabetical order by designated area name:

| (In<br>Column 1<br>Designated<br>Area Name) | (In<br>Column 2<br>East/West<br>Limits of<br>Designated<br>Area)     | (In<br>Column 3<br>North/South<br>Limits of<br>Designated<br>Area)                 | (In<br>Column 4<br>Excluded Highways or<br>Bridges)                                                                                     | (In<br>Column 5<br>Speed<br>(km/h)) | (In<br>Column 6<br>Designated<br>Area Map) |
|---------------------------------------------|----------------------------------------------------------------------|------------------------------------------------------------------------------------|-----------------------------------------------------------------------------------------------------------------------------------------|-------------------------------------|--------------------------------------------|
| (Area 1) in<br>Ward 6                       | West side of<br>Dufferin<br>Street / east<br>side of Keele<br>Street | South side of<br>Steeles<br>Avenue West<br>/ north side<br>of Finch<br>Avenue West | Alness Street between<br>Finch Avenue West and<br>Steeles Avenue West<br>Supertest Road between<br>Dufferin Street and<br>Alness Street | 30                                  | (Area 1) in<br>Ward 6                      |
|                                             |                                                                      |                                                                                    | Dolomite Drive between<br>Dufferin Street and<br>Alness Street                                                                          |                                     |                                            |
|                                             |                                                                      |                                                                                    | Flint Road between<br>south end Flint Road<br>and Alness Street                                                                         |                                     |                                            |
|                                             |                                                                      |                                                                                    | The Pond Road between<br>Petrolia Road and Keele<br>Street                                                                              |                                     |                                            |
|                                             |                                                                      |                                                                                    | Canarctic Drive between<br>Petrolia Road and<br>Keele Street                                                                            |                                     |                                            |
|                                             |                                                                      |                                                                                    | Petrolia Road between<br>The Pond Road and<br>Steeles Avenue West                                                                       |                                     |                                            |
|                                             |                                                                      |                                                                                    | Martin Ross Avenue<br>between Dufferin Street<br>and Alness Street                                                                      |                                     |                                            |
|                                             |                                                                      |                                                                                    | Tangiers Road between<br>Finch Avenue West and<br>Murray Ross Parkway                                                                   |                                     |                                            |