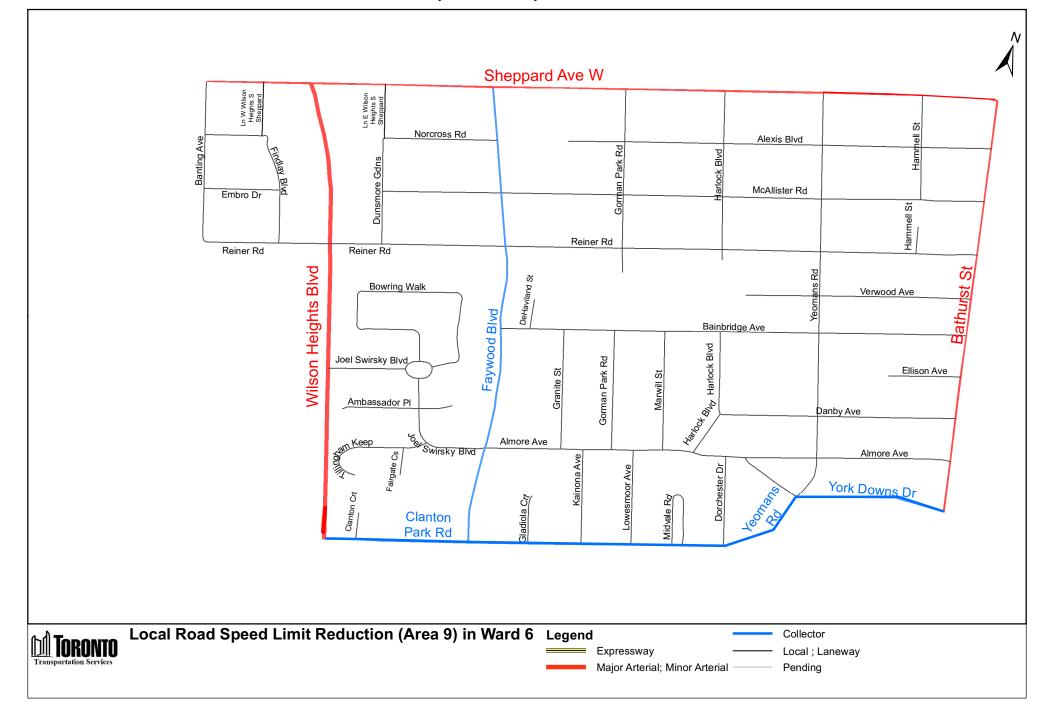

C. By inserting in Schedule XLV (Part 1): Designated Areas – Reduced Speed Areas in § 950-1344, the following in alphabetical order by designated area name:

| (In<br>Column 1<br>Designated<br>Area Name) | (In<br>Column 2<br>East/West<br>Limits of<br>Designated<br>Area)     | (In<br>Column 3<br>North/South<br>Limits of<br>Designated<br>Area)                 | (In<br>Column 4<br>Excluded Highways or<br>Bridges)                                                                                     | (In<br>Column 5<br>Speed<br>(km/h)) | (In<br>Column 6<br>Designated<br>Area Map) |
|---------------------------------------------|----------------------------------------------------------------------|------------------------------------------------------------------------------------|-----------------------------------------------------------------------------------------------------------------------------------------|-------------------------------------|--------------------------------------------|
| (Area 1) in<br>Ward 6                       | West side of<br>Dufferin<br>Street / east<br>side of Keele<br>Street | South side of<br>Steeles<br>Avenue West<br>/ north side<br>of Finch<br>Avenue West | Alness Street between<br>Finch Avenue West and<br>Steeles Avenue West<br>Supertest Road between<br>Dufferin Street and<br>Alness Street | 30                                  | (Area 1) in<br>Ward 6                      |
|                                             |                                                                      |                                                                                    | Dolomite Drive between<br>Dufferin Street and<br>Alness Street                                                                          |                                     |                                            |
|                                             |                                                                      |                                                                                    | Flint Road between<br>south end Flint Road<br>and Alness Street                                                                         |                                     |                                            |
|                                             |                                                                      |                                                                                    | The Pond Road between<br>Petrolia Road and Keele<br>Street                                                                              |                                     |                                            |
|                                             |                                                                      |                                                                                    | Canarctic Drive between<br>Petrolia Road and<br>Keele Street                                                                            |                                     |                                            |
|                                             |                                                                      |                                                                                    | Petrolia Road between<br>The Pond Road and<br>Steeles Avenue West                                                                       |                                     |                                            |
|                                             |                                                                      |                                                                                    | Martin Ross Avenue<br>between Dufferin Street<br>and Alness Street                                                                      |                                     |                                            |
|                                             |                                                                      |                                                                                    | Tangiers Road between<br>Finch Avenue West and<br>Murray Ross Parkway                                                                   |                                     |                                            |