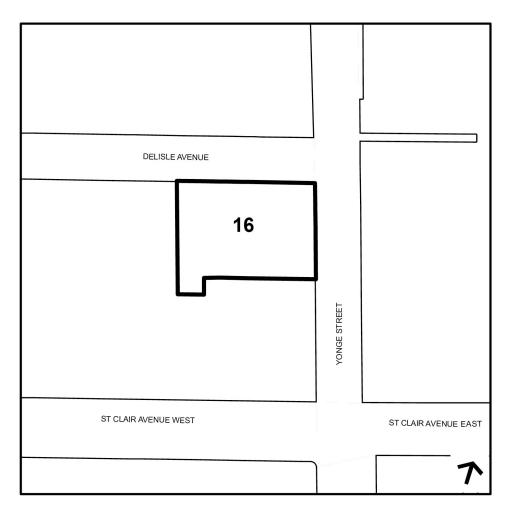

#### LANDS MUNICIPALLY KNOWN IN THE YEAR 2020 AS 1-15 DELISLE AVENUE AND 1496-1510 YONGE STREET

The Official Plan of the City of Toronto is amended as follows:

- 1. Map 17 of the Official Plan of the City of Toronto is amended by re-designating the portion of the lands shown in the attached Schedule 1 from *Neighbourhoods* and *Apartment Neighbourhoods* to *Mixed Use Areas*.
- 2. Chapter 6, Section 6, Yonge-St. Clair Secondary Plan is amended as follows:
  - 1.1 Section 8, Site and Area Specific Policies, is amended by adding the following Site and Area Specific Policy 16, together with the key map as shown on the attached Schedule 2, as follows:
    - 13. 1-15 Delisle Avenue and 1496-1510 Yonge Street

For the lands shown as Area 16 on Map 6-2, a maximum building height of 150.0 metres, including a mechanical penthouse, is permitted.

**SCHEDULE 1** 