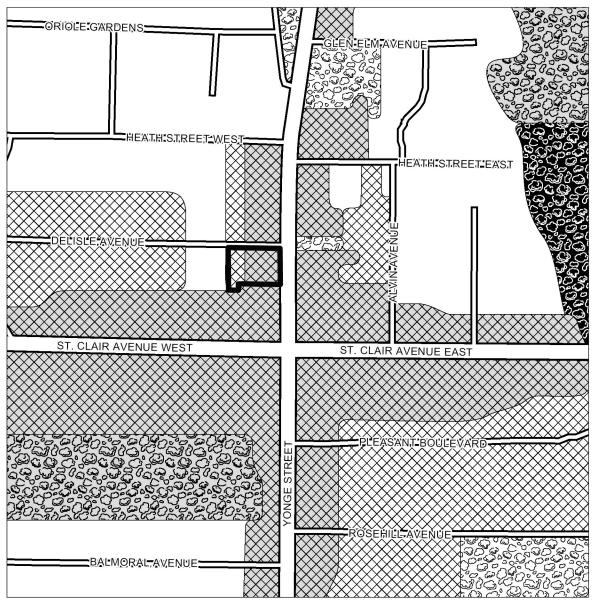

#### LANDS MUNICIPALLY KNOWN IN THE YEAR 2020 AS 1-15 DELISLE AVENUE AND 1496-1510 YONGE STREET

The Official Plan of the City of Toronto is amended as follows:

- 1. Map 17 of the Official Plan of the City of Toronto is amended by re-designating the portion of the lands shown in the attached Schedule 1 from *Neighbourhoods* and *Apartment Neighbourhoods* to *Mixed Use Areas*.
- 2. Chapter 6, Section 6, Yonge-St. Clair Secondary Plan is amended as follows:
  - 1.1 Section 8, Site and Area Specific Policies, is amended by adding the following Site and Area Specific Policy 16, together with the key map as shown on the attached Schedule 2, as follows:
    - 13. 1-15 Delisle Avenue and 1496-1510 Yonge Street

For the lands shown as Area 16 on Map 6-2, a maximum building height of 150.0 metres, including a mechanical penthouse, is permitted.

**SCHEDULE 1** 

### Yonge-St.Clair Secondary Plan

MAP 6-2 Site and Area Specific Policies

Secondary Plan Boundary

1 Site a

Site and Area Specific Policies

October 2015