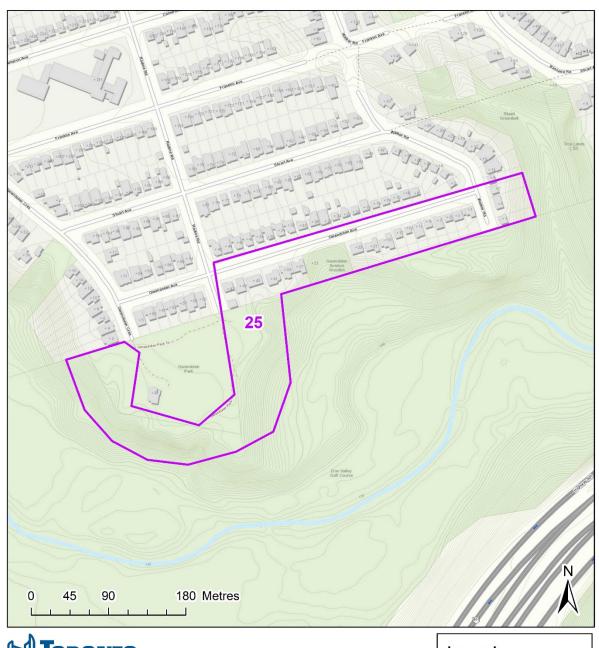

#### Spray Block 25 - Gwendolen

Total Treatment Area: 5 Ha.City Ward: Willowdale (18)