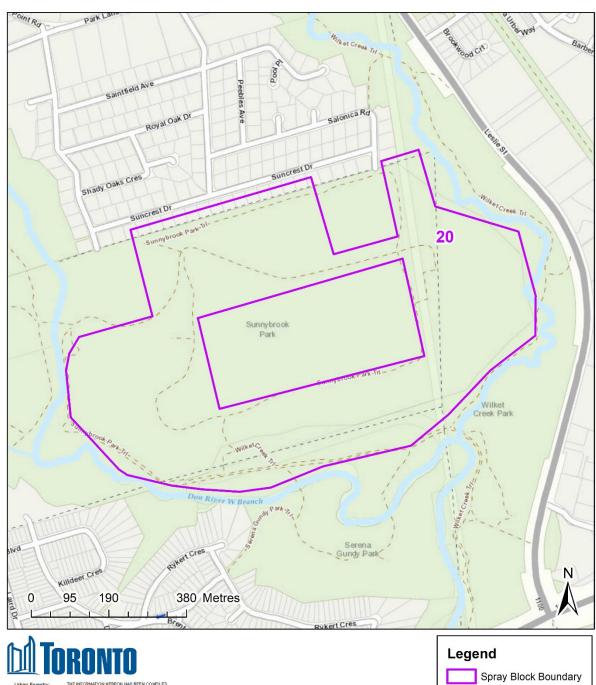

#### Spray Block 20 - Sunnybrook

- Total Treatment Area: 49 Ha. - City Ward: Don Valley West (15)