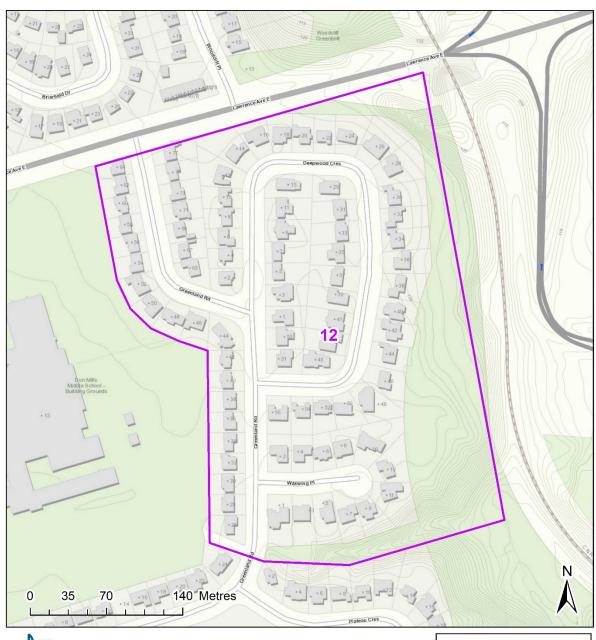

### Spray Block 12 - Deepwood

- Total Treatment Area: 11 Ha. - City Ward: Don Valley East (16)