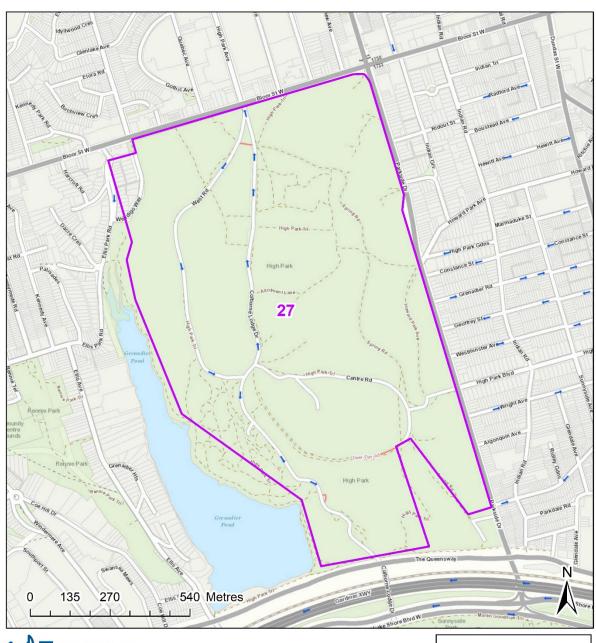

### **SCHEDULE"B"**

Spray Block 27 - High Park
- Total Treatment Area: 128 Ha.
- City Ward: Parkdale-High Park (4)