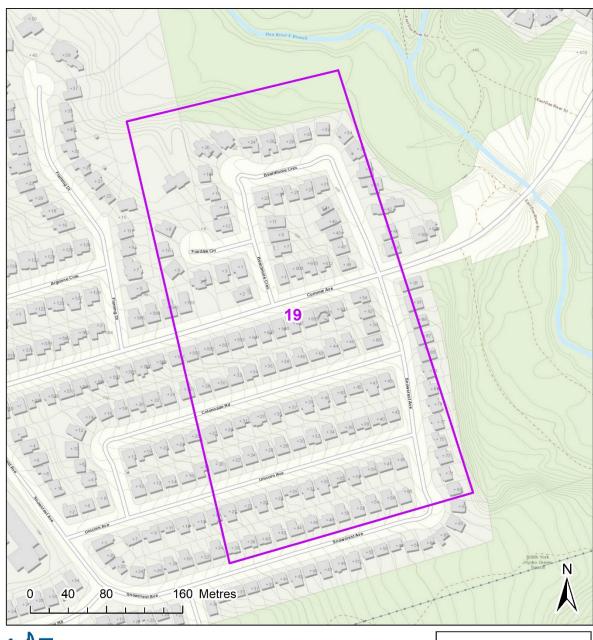

### Spray Block 15 - Glen Stewart

- Total Treatment Area: 21 Ha.

- City Ward: Beaches-East York (19)