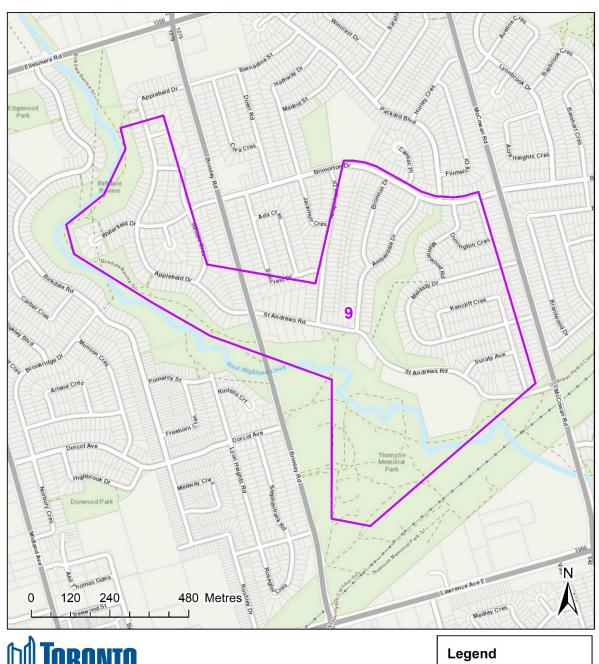

#### Spray Block 9 - Thompson Memorial

- Total Treatment Area: 75 Ha.

- City Ward: Scarborough Centre (21)