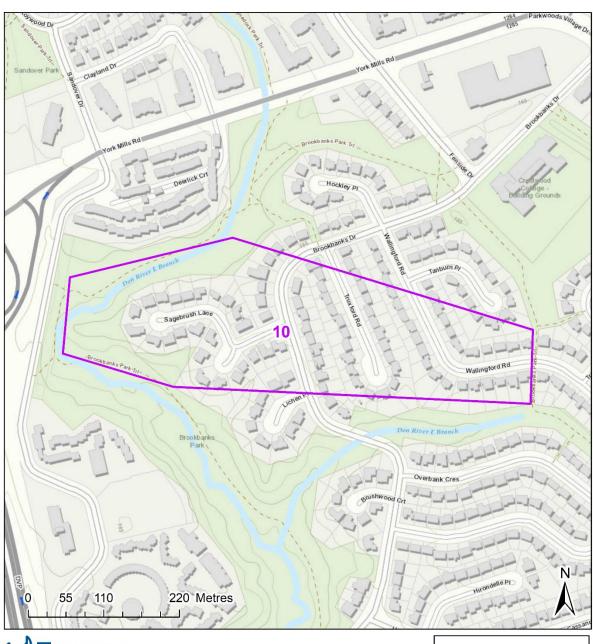

# Spray Block 10 - Sagebrush - Total Treatment Area: 12 Ha. - City Ward: Don Valley East (16)