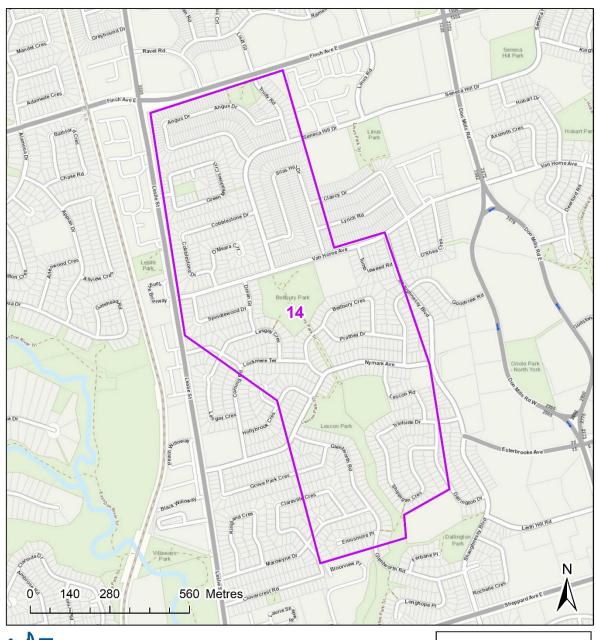

#### Spray Block 14 - Lescon

- Total Treatment Area: 95 Ha. - City Ward: Don Valley North (17)