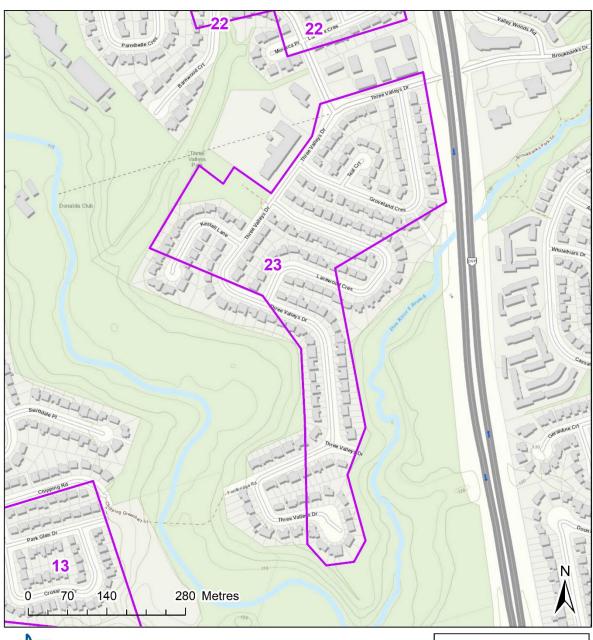

# Spray Block 23 - Three Valleys - Total Treatment Area: 16 Ha. - City Ward: Don Valley East (16)