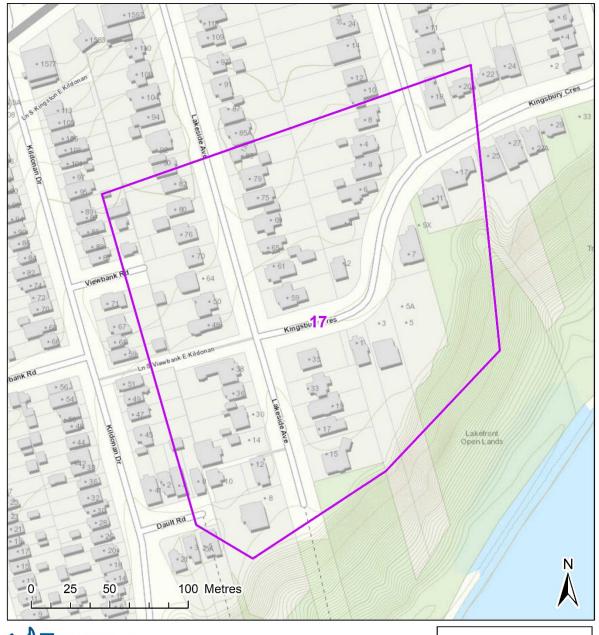

#### Spray Block 17 - Kingsbury

- Total Treatment Area: 5 Ha.
- City Ward: Scarborough Southwest (20)