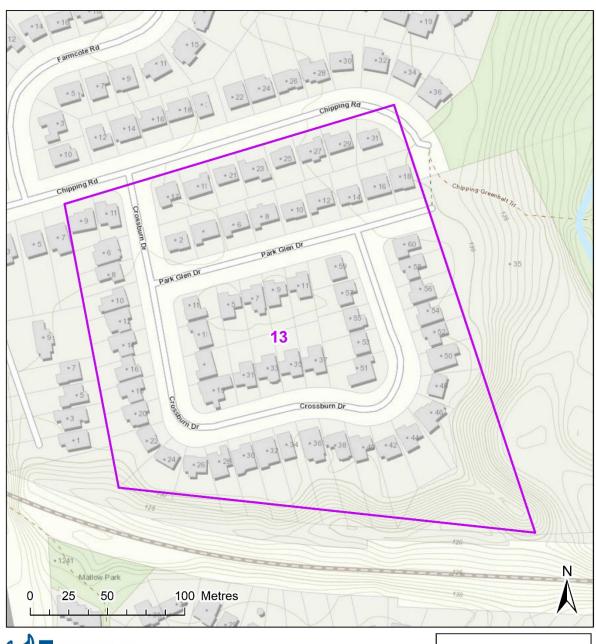

#### Spray Block 13 - Crossburn

- Total Treatment Area: 6 Ha. - City Ward: Don Valley East (16)