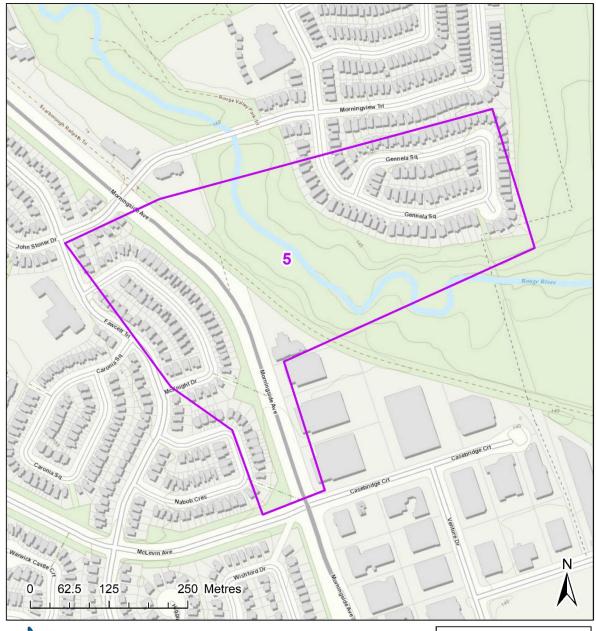

#### Spray Block 5 - Gennela

- Total Treatment Area: 21 Ha.
- City Ward: Scarborough-Rouge Park (25)