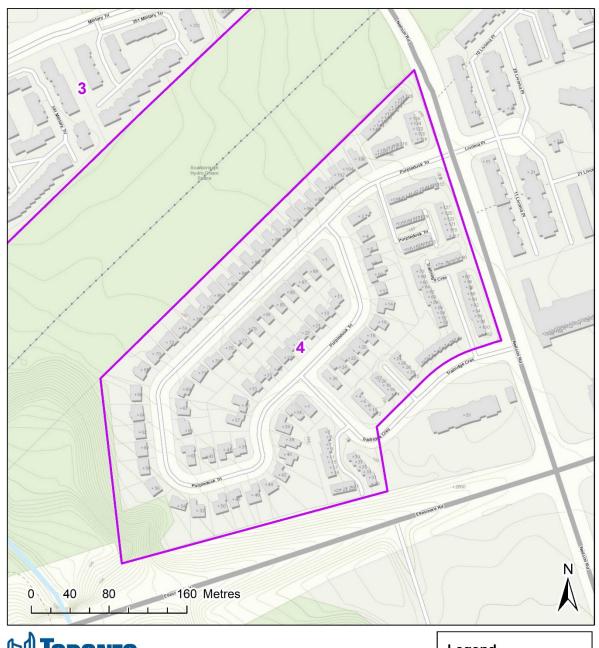

#### Spray Block 4 - Purpledusk

- Total Treatment Area: 12 Ha.
- City Ward: Scarborough-Guildwood (24)