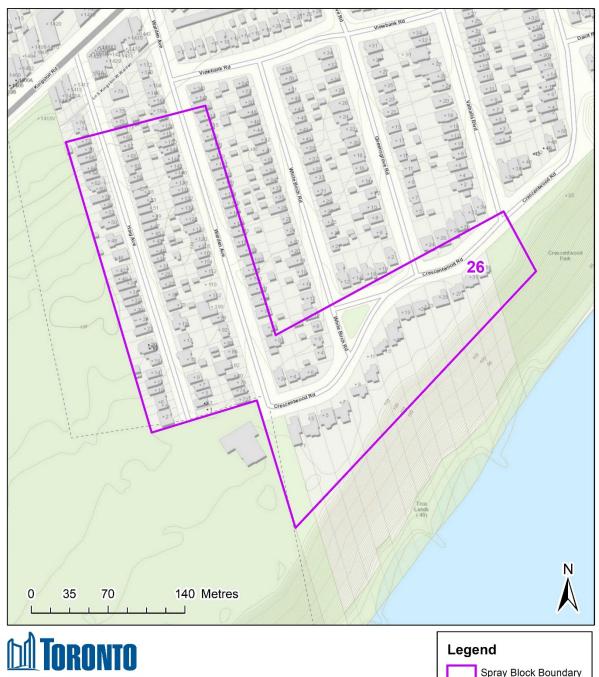

#### Spray Block 26 - Crescentwood

- Total Treatment Area: 7 Ha.
- City Ward: Scarborough Southwest (20)