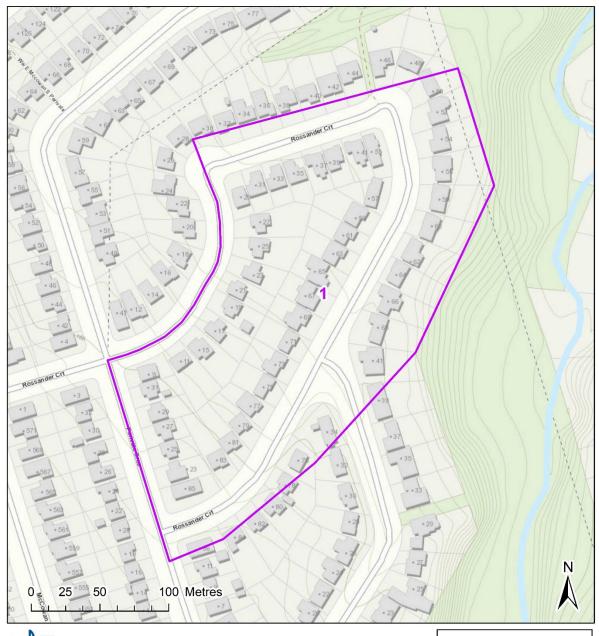

#### Spray Block 2 - Valentine

- Total Treatment Area: 21 Ha. - City Ward: Don Valley East (16)