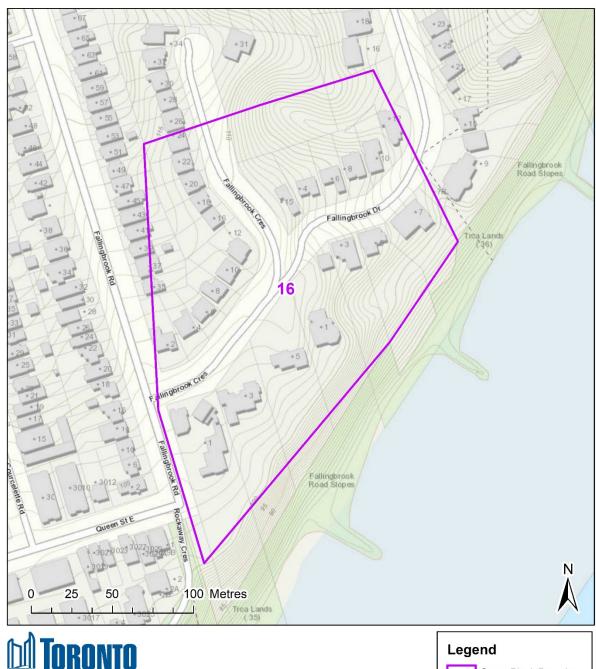

#### Spray Block 16 - Fallingbrook

- Total Treatment Area: 4 Ha.
- City Ward: Scarborough Southwest (20)