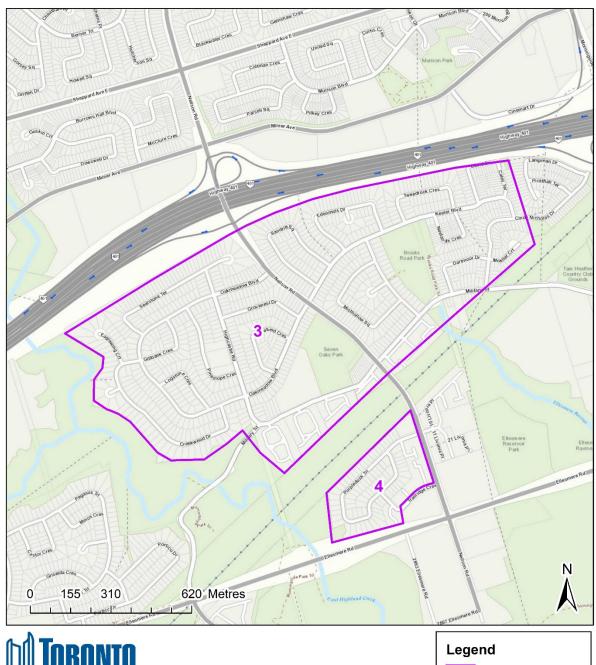

#### Spray Block 3 - Seven Oaks

- Total Treatment Area: 118 Ha.
- City Ward: Scarborough-Guildwood (24)

#### Spray Block 4 - Purpledusk

- Total Treatment Area: 12 Ha.
- City Ward: Scarborough-Guildwood (24)