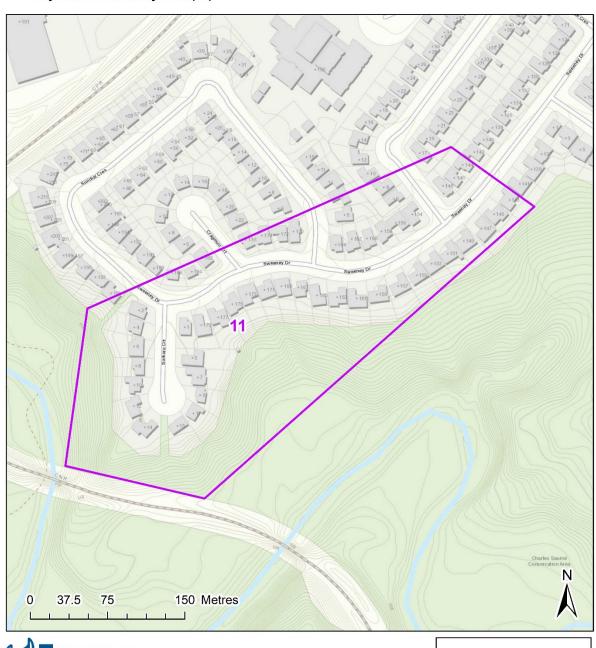

#### Spray Block 11 - Sulkara

- Total Treatment Area: 7 Ha. - City Ward: Don Valley East (16)