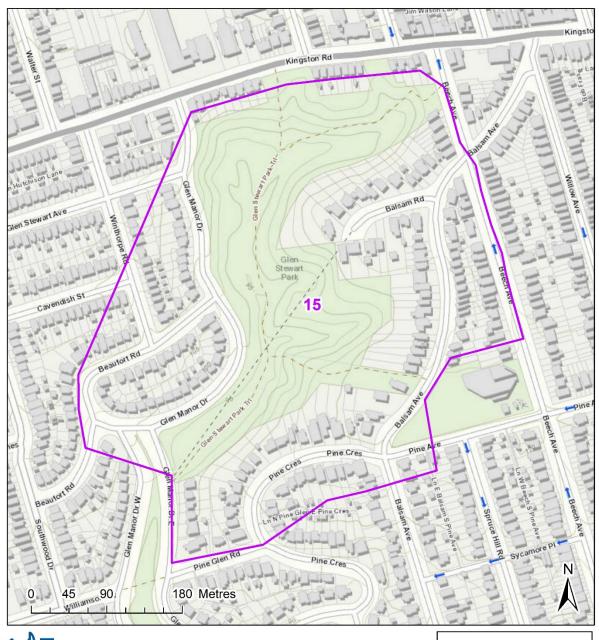

### Spray Block 15 - Glen Stewart

- Total Treatment Area: 21 Ha.

- City Ward: Beaches-East York (19)