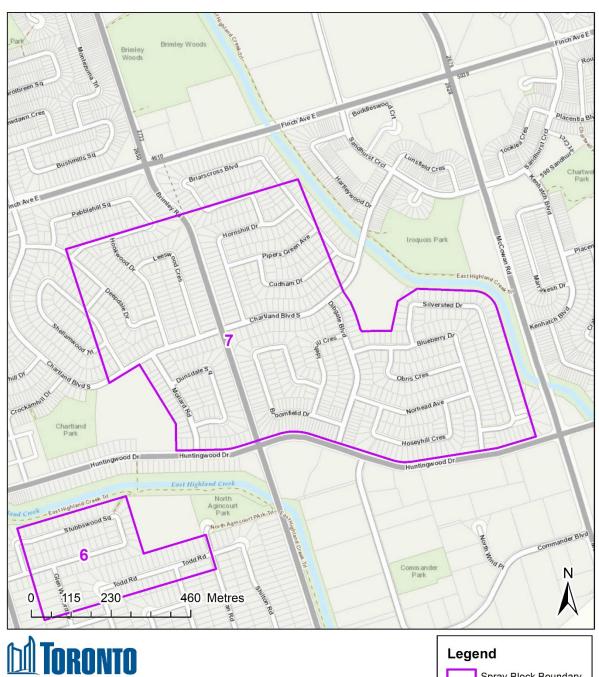

#### Spray Block 6 - Stubbswood

- Total Treatment Area: 11 Ha.
- City Ward: Scarborough North (23)

#### Spray Block 7 - Chartland

- Total Treatment Area: 67 Ha.

- City Ward: Scarborough North (23)