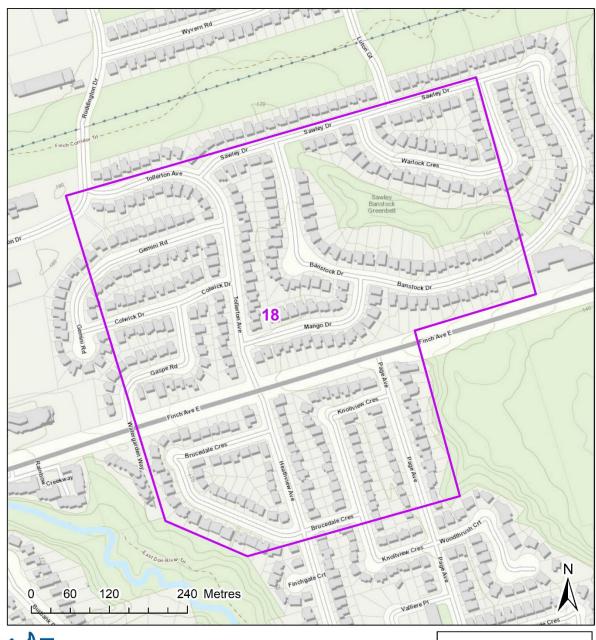

#### Spray Block 18 - Mango

- Total Treatment Area: 36 Ha. - City Ward: Don Valley North (17)