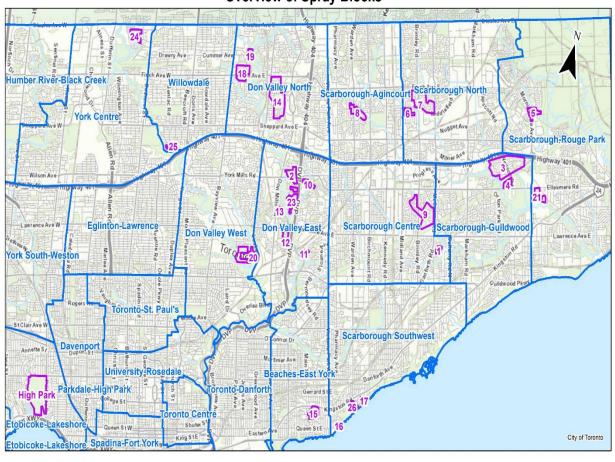

#### **SCHEDULE "A"**

#### 2022 LDD Moth Control Program: Overview of Spray Blocks

0 900 1,800 3,600 Metres

Total Btk Treatment Area: 658 Ha. High Park Treatment Area: 128 Ha.