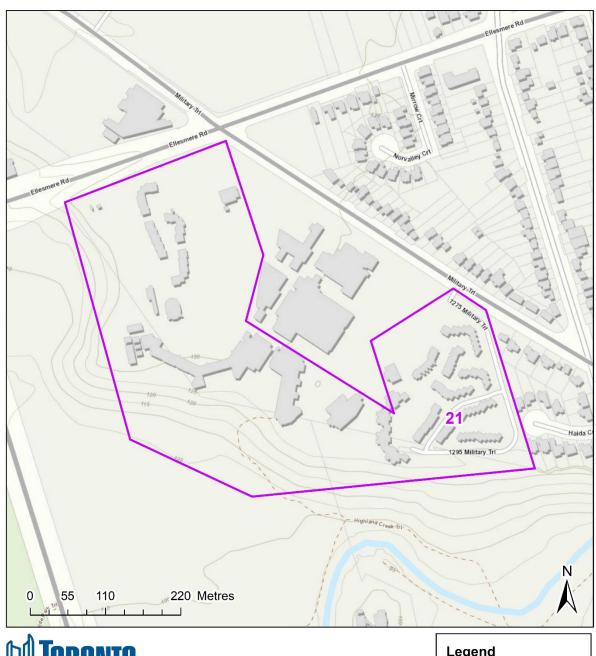

#### Spray Block 1 - Rossander

- Total Treatment Area: 6 Ha.
- City Ward: Scarborough Centre (21)