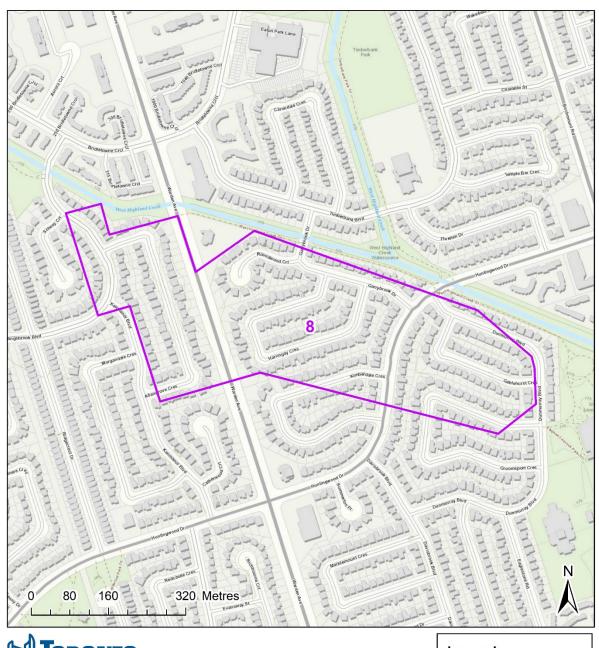

#### Spray Block 8 - Huntingwood

- Total Treatment Area: 24 Ha.
- City Ward: Scarborough-Agincourt (22)