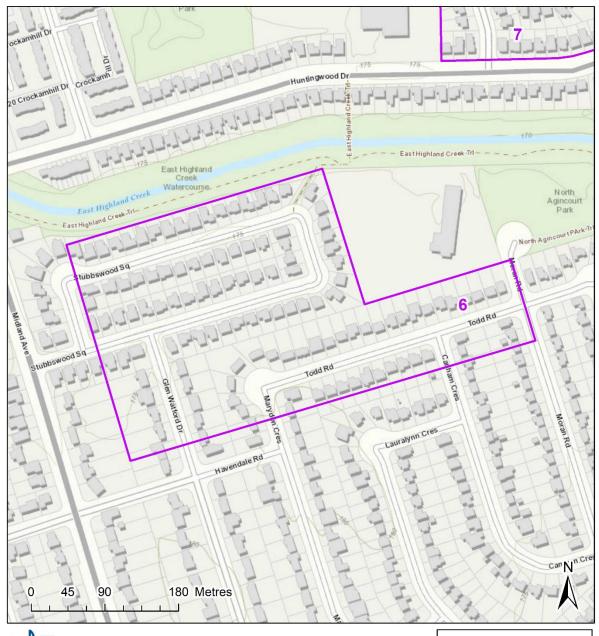

#### Spray Block 6 - Stubbswood

- Total Treatment Area: 11 Ha.
- City Ward: Scarborough North (23)