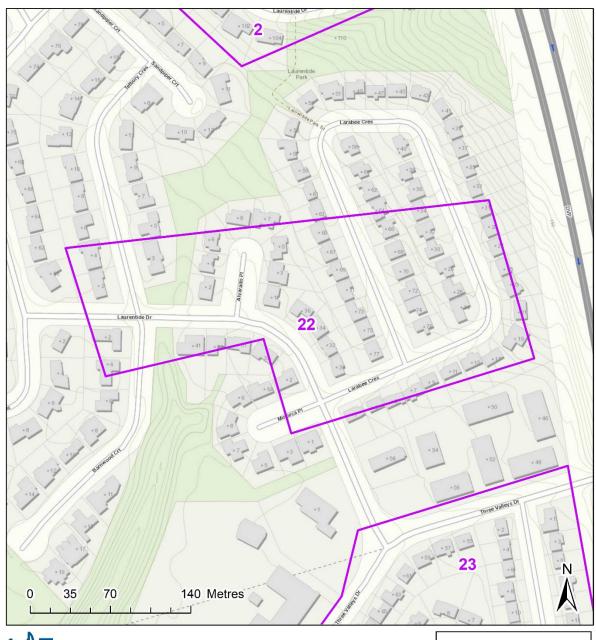

#### Spray Block 22 - Laurentide

- Total Treatment Area: 5 Ha. - City Ward: Don Valley East (16)