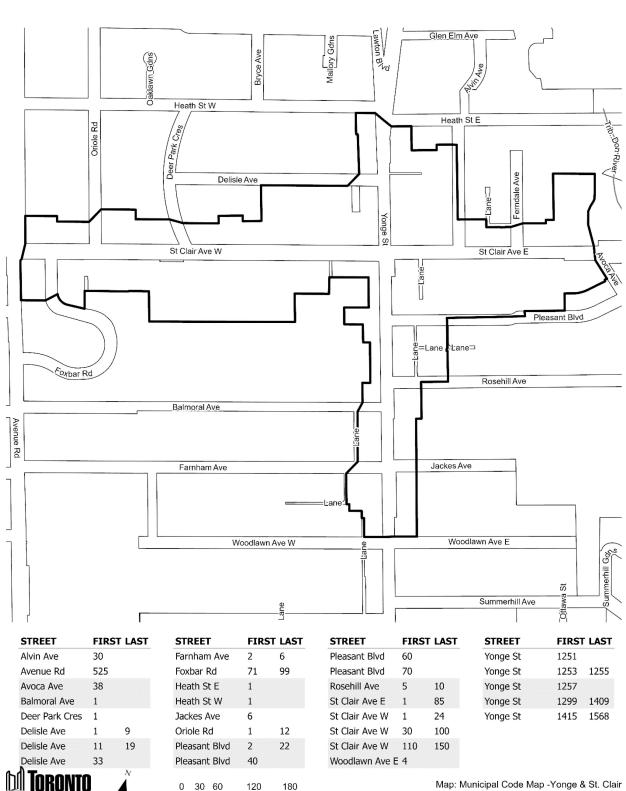

- 1. Municipal Code Chapter 19, Business Improvement Areas, is amended as follows:
  - a. the table in Schedule A of Municipal Code Chapter 19, Business Improvement Areas, is amended by deleting By-law "105-2018" beside the name " Yonge and St. Clair " in the "Designating By-law (Former Municipality)" column and substituting "635-2024"; and
  - b. Schedule A, Maps is amended by deleting the map of the Yonge and St. Clair Business Improvement Area and substituting the map of the Yonge and St. Clair Business Improvement Area attached to this by-law.

## SCHEDULE A YONGE & ST. CLAIR BUSINESS IMPROVEMENT AREA

180 Metres 120

Map: Municipal Code Map -Yonge & St. Clair Created by: BIA Office - 05/29/2024