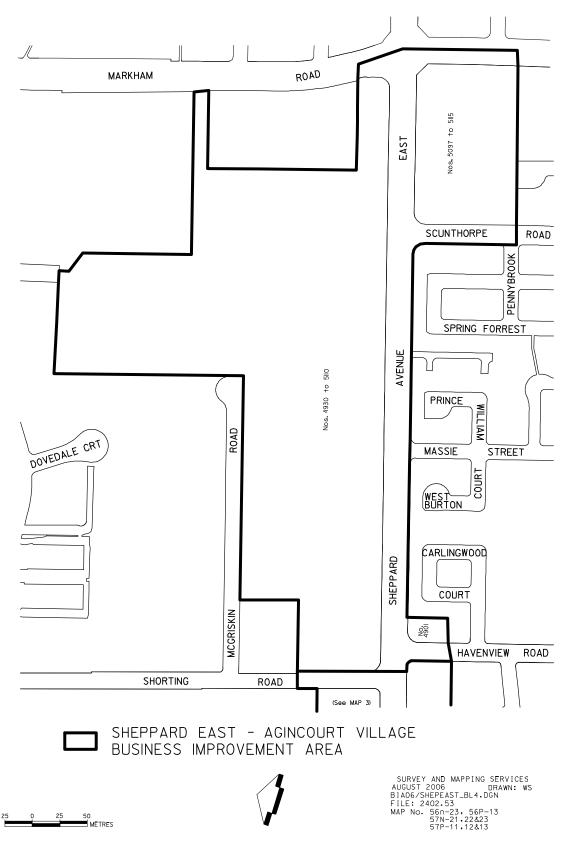

### SUMMARY

The purpose of this report is to recommend the Board of Management appointments for three Business Improvement Areas that fall within the Scarborough Community Council boundaries, approve quorum and make necessary amendments to the City of Toronto Municipal Code Chapter 19, "Business Improvement Areas." The report also recommends that the Sheppard East – Agincourt Village BIA be renamed the Sheppard East Village BIA.

In addition, the Sheppard East – Agincourt Village BIA held its inaugural Annual General Meeting on November 28, 2006, the membership of the BIA voted to change the BIA's name to the Sheppard East Village BIA.

The Knob Hill Plaza BIA did not meet the December 13, 2006 report deadline. We will be reporting to Community Council on appointments to this BIA Board at a later date.

It is also recommended that the Sheppard East – Agincourt Village BIA, as defined by the boundaries described in Attachment No. 3, be renamed the Sheppard East Village BIA.

#### ATTACHMENTS

Attachment No. 1 – BIA Board of Management Nominees for Scarborough Area Attachment No. 2 – Number of Members, Councillors and Quorum for each BIA Attachment No. 3 - Sheppard East Village BIA Boundary Maps