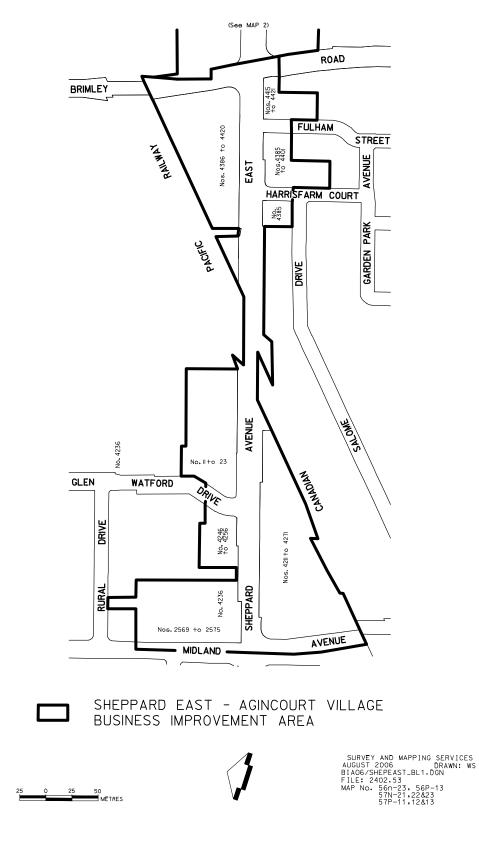

### SUMMARY

The purpose of this report is to recommend the Board of Management appointments for three Business Improvement Areas that fall within the Scarborough Community Council boundaries, approve quorum and make necessary amendments to the City of Toronto Municipal Code Chapter 19, "Business Improvement Areas." The report also recommends that the Sheppard East – Agincourt Village BIA be renamed the Sheppard East Village BIA.

In addition, the Sheppard East – Agincourt Village BIA held its inaugural Annual General Meeting on November 28, 2006, the membership of the BIA voted to change the BIA's name to the Sheppard East Village BIA.

The Knob Hill Plaza BIA did not meet the December 13, 2006 report deadline. We will be reporting to Community Council on appointments to this BIA Board at a later date.

It is also recommended that the Sheppard East – Agincourt Village BIA, as defined by the boundaries described in Attachment No. 3, be renamed the Sheppard East Village BIA.

#### ATTACHMENTS

Attachment No. 1 – BIA Board of Management Nominees for Scarborough Area Attachment No. 2 – Number of Members, Councillors and Quorum for each BIA Attachment No. 3 - Sheppard East Village BIA Boundary Maps