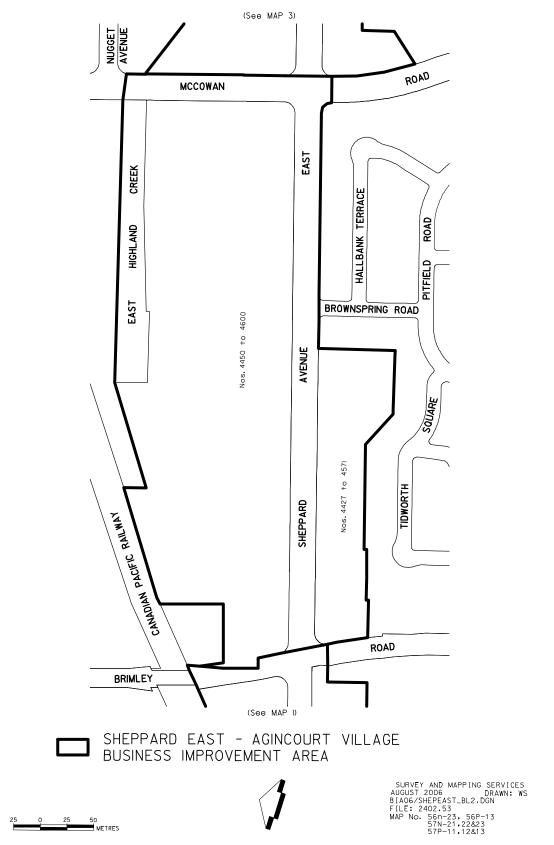

### SUMMARY

The purpose of this report is to recommend the Board of Management appointments for three Business Improvement Areas that fall within the Scarborough Community Council boundaries, approve quorum and make necessary amendments to the City of Toronto Municipal Code Chapter 19, "Business Improvement Areas." The report also recommends that the Sheppard East – Agincourt Village BIA be renamed the Sheppard East Village BIA.

In addition, the Sheppard East – Agincourt Village BIA held its inaugural Annual General Meeting on November 28, 2006, the membership of the BIA voted to change the BIA's name to the Sheppard East Village BIA.

The Knob Hill Plaza BIA did not meet the December 13, 2006 report deadline. We will be reporting to Community Council on appointments to this BIA Board at a later date.

It is also recommended that the Sheppard East – Agincourt Village BIA, as defined by the boundaries described in Attachment No. 3, be renamed the Sheppard East Village BIA.

#### ATTACHMENTS

Attachment No. 1 – BIA Board of Management Nominees for Scarborough Area Attachment No. 2 – Number of Members, Councillors and Quorum for each BIA Attachment No. 3 - Sheppard East Village BIA Boundary Maps