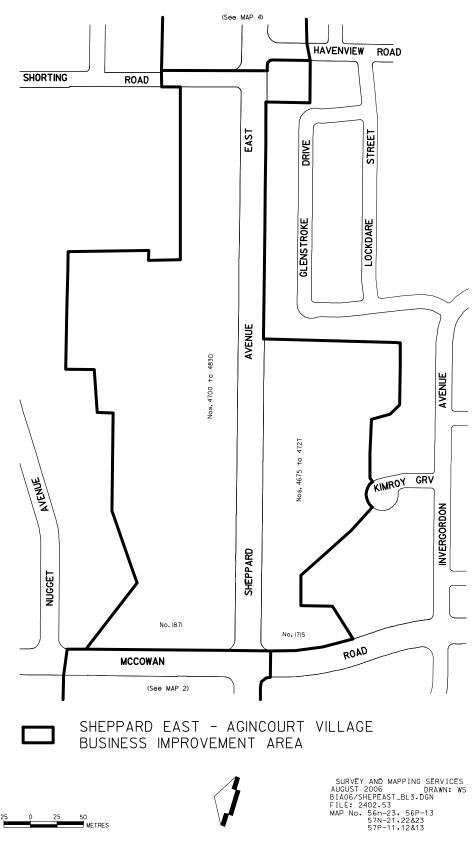

### SUMMARY

The purpose of this report is to recommend the Board of Management appointments for three Business Improvement Areas that fall within the Scarborough Community Council boundaries, approve quorum and make necessary amendments to the City of Toronto Municipal Code Chapter 19, "Business Improvement Areas." The report also recommends that the Sheppard East – Agincourt Village BIA be renamed the Sheppard East Village BIA.

In addition, the Sheppard East – Agincourt Village BIA held its inaugural Annual General Meeting on November 28, 2006, the membership of the BIA voted to change the BIA's name to the Sheppard East Village BIA.

The Knob Hill Plaza BIA did not meet the December 13, 2006 report deadline. We will be reporting to Community Council on appointments to this BIA Board at a later date.

It is also recommended that the Sheppard East – Agincourt Village BIA, as defined by the boundaries described in Attachment No. 3, be renamed the Sheppard East Village BIA.

#### ATTACHMENTS

Attachment No. 1 – BIA Board of Management Nominees for Scarborough Area Attachment No. 2 – Number of Members, Councillors and Quorum for each BIA Attachment No. 3 - Sheppard East Village BIA Boundary Maps