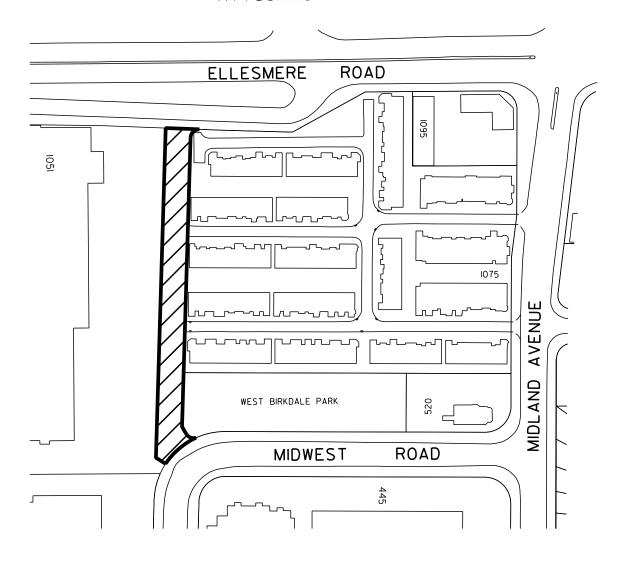

#### **ISSUE BACKGROUND**

Transportation Services have requested that the existing street known as "Great West Drive", located between Midwest Road and Ellesmere Road, identified as PARTS 2, 3 and 9 on Plan 66R-18648 and illustrated on Attachment No. 1, be dedicated as public highway and officially named as "Great West Drive".

# Attachment No.1

CITY OF TORONTO
SURVEY AND MAPPING SERVICES
WARD 37 AUGUST 22, 2007
GREATWESTDRIVE.DGN MAP:56M22
FILE:1902.22.37 DRAWN:B.HALL