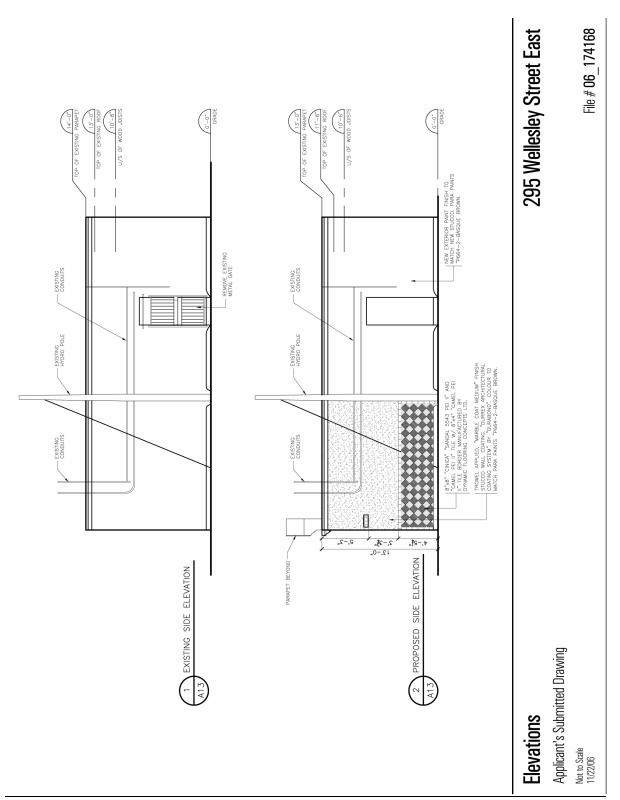

The sign does not comply with Chapter 297, Signs, of the former City of Toronto Municipal Code in the in the following way:

| Sign By-law Section<br>and Requirements | Applicant's Proposal                                                             | Required Variance                                                                                                                     |
|-----------------------------------------|----------------------------------------------------------------------------------|---------------------------------------------------------------------------------------------------------------------------------------|
| (1) Chapter 297-10D (5)(d)              | The proposed fascia sign<br>would extend above the roof<br>line of the building. | A fascia sign extending<br>above the roof line of a<br>building is not permitted if<br>the building does not have a<br>second storey. |

#### **Attachment 2: Elevations**

**Attachment 3: Sign Details** 