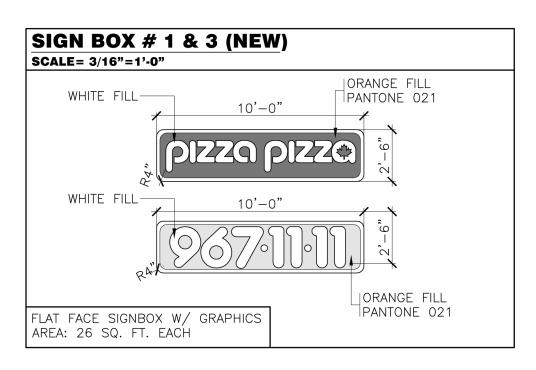

# The City Planning Division recommends that:

- City Council approve the request for a variance to permit, for identification purposes, an illuminated "Hot & Fresh Pizza Pizza" fascia sign on the front elevation of the building at 295 Wellesley Street; and
- 2. City Council direct the City Clerk's Office to advise the applicant, upon approval of variance, of the requirement to obtain the necessary sign permits from the Chief Building Official.

#### **ISSUE BACKGROUND**

The single-storey building is located just west of Parliament Street on the south side of Wellesley Street East in an MCR zone. The existing "Pizza Pizza" is at 299 Wellesley Street East and is expanding to include 295 Wellesley Street East. The applicant will remove an existing "Pizza Pizza" sign located on the north elevation of the building at 299 Wellesley Street East and all three existing fascia signs located on the building at 295 Wellesley Street East. They proposed to erect a newly designed illuminated "Hot & Fresh Pizza Pizza" replacement fascia sign on the north parapet wall of the building at 295 Wellesley Street East.

## Sign Details

11/22/06

## **295 Wellesley Street East**

Applicant's Submitted Drawing Not to Scale

File # 06\_174168