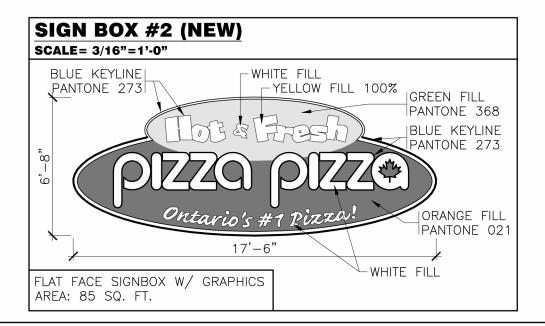

#### **ISSUE BACKGROUND**

The single-storey building is located just west of Parliament Street on the south side of Wellesley Street East in an MCR zone. The existing "Pizza Pizza" is at 299 Wellesley Street East and is expanding to include 295 Wellesley Street East. The applicant will remove an existing "Pizza Pizza" sign located on the north elevation of the building at 299 Wellesley Street East and all three existing fascia signs located on the building at 295 Wellesley Street East. They proposed to erect a newly designed illuminated "Hot & Fresh Pizza Pizza" replacement fascia sign on the north parapet wall of the building at 295 Wellesley Street East.

#### **ATTACHMENTS**

Attachment 1: Elevations Attachment 2: Elevations Attachment 3: Sign Details **Attachment 1: Elevations** 

#### **Attachment 2: Elevations**

**Attachment 3: Sign Details** 

## Sign Details

11/22/06