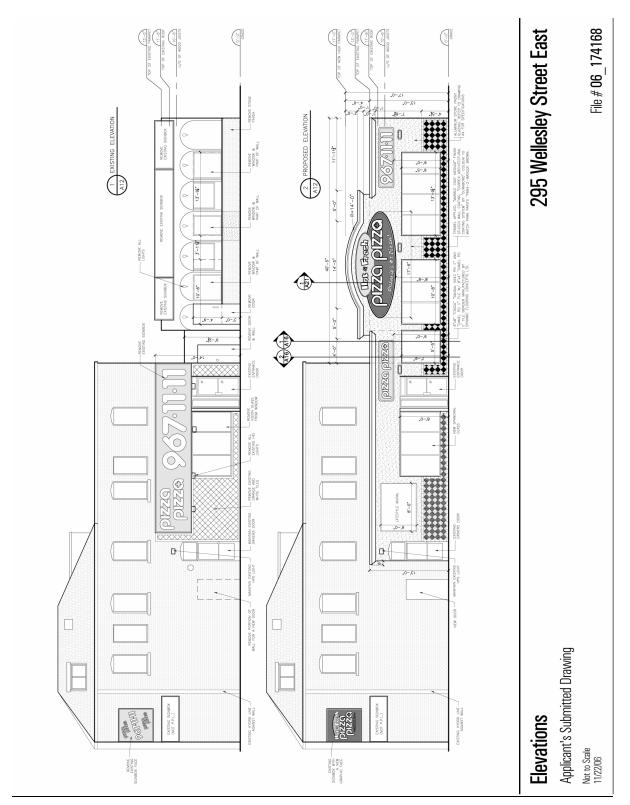

#### **ISSUE BACKGROUND**

The single-storey building is located just west of Parliament Street on the south side of Wellesley Street East in an MCR zone. The existing "Pizza Pizza" is at 299 Wellesley Street East and is expanding to include 295 Wellesley Street East. The applicant will remove an existing "Pizza Pizza" sign located on the north elevation of the building at 299 Wellesley Street East and all three existing fascia signs located on the building at 295 Wellesley Street East. They proposed to erect a newly designed illuminated "Hot & Fresh Pizza Pizza" replacement fascia sign on the north parapet wall of the building at 295 Wellesley Street East.

#### **ATTACHMENTS**

Attachment 1: Elevations Attachment 2: Elevations Attachment 3: Sign Details **Attachment 1: Elevations** 