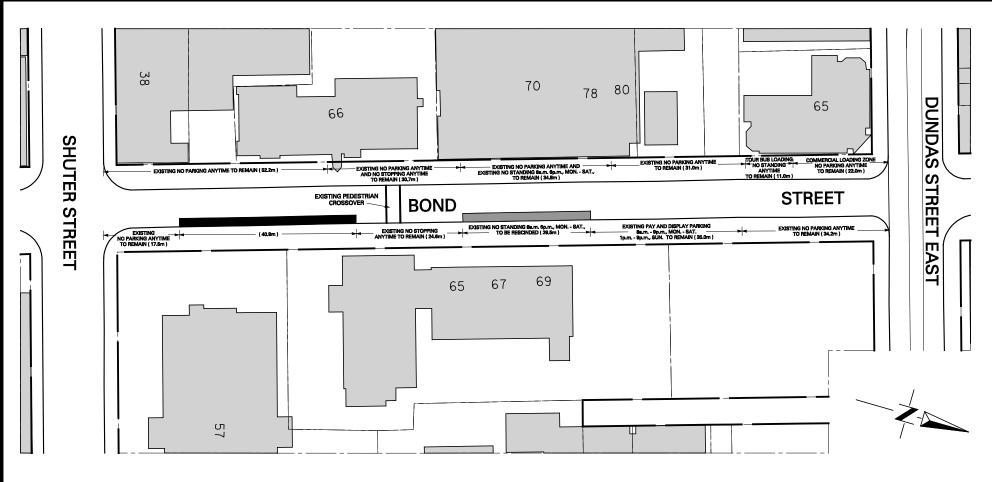

## **LEGEND**

## EXISTING STUDENT PICK-UP DROP-OFF AREA

EXISTING OPERATING TIMES:

10 MINUTE MAXIMUM PARKING 8:00s.m. 9:00s.m.,

11:30s.m. - 1:30p.m. AND 3:00p.m. -4:00p.m., MON. - FRI.

& EXISTING NO PARKING 9s.m. - 1:1:30s.m., 1:30p.m. - 3:00p.m.,

4:00p.m. - 8:00s.m., MON. - FRI. ANYTIME

12:01s.m. SAI. TO 8:00s.m. MON. TO BE AMERIDED

PROPOSED OPERATING TIMES: 10 MINUTE MAXIMUM PARKING 7:30s.m. - 8:30s.m., 11:30s.m. - 17:30s.m. AND 3:30s.m. - 5:00s.m., MON. - FRI. & PROPOSED NO PARKING 8:30s.m. - 11:30s.m., 1:30s.m. - 3:30s.m., 5:00s.m. - 7:30s.m., MON. - FRI. AND ANYTIME 12:01s.m. SAT. TO 7:30s.m. MON.

## PROPOSED STUDENT PICK-UP/DROP-OFF AREA

PROPOSED OPERATING TIMES: 10 MINUTE MAXIMUM PARKING 7:30a.m. - 8:30a.m., 11:30a.m. - 130p.m. AND 3:30a.m. - 5:00p.m., MON. - FRI. & PROPOSED NO PARKING 8:30a.m. - 11:30a.m., Non. - 3:30p.m. - 5:00p.m. - 7:30a.m., MON. - FRI. AND ANYTIME 12:01a.m. SAT. TO 7:30a.m., MON.

## BOND STREET DUNDAS STREET EAST - SHUTER STREET PROPOSED STUDENT PICK-UP/DROP-OFF AREA WITH EXISTING PARKING REGULATIONS

NOTE

INFORMATION ON THIS PLAN IS BASED ON OFFICE RECORDS AND IS SUBJECT TO FIELD VERIFICATION.

ALL DIMENSIONS ARE APPROXIMATE.

DWG. NO. 421F-9129

S.J.L.

**NOVEMBER, 2007** 

TRANSPORTATION SERVICES

**TORONTO & EAST YORK DISTRICT**