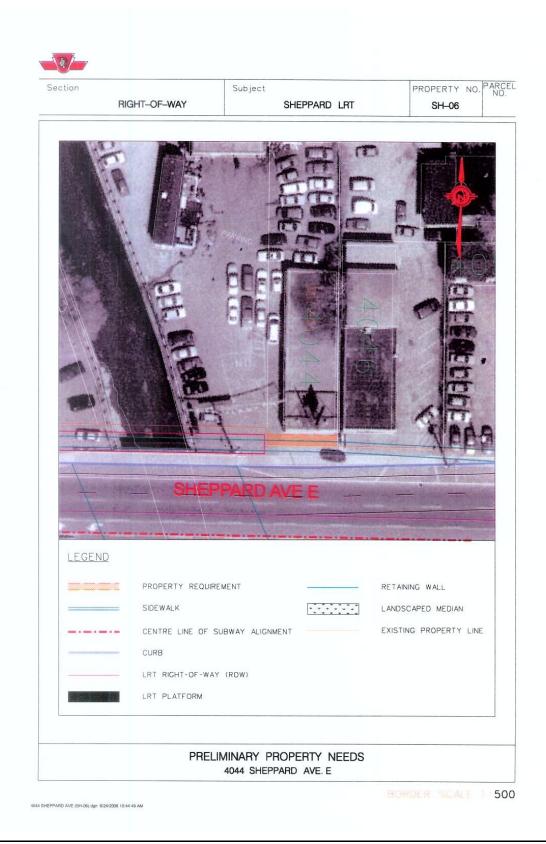

4046 SHEPPARD AVE (SH-07) dgn 6/24/2008 10:47:25 AM

1

BORDER SCALE 1:500

| Section |                                                                       | Subject                                         | PROPERTY NO. PARC                                             |
|---------|-----------------------------------------------------------------------|-------------------------------------------------|---------------------------------------------------------------|
|         | RIGHT-OF-WAY                                                          | SHEPPARD LRT                                    | SH-08                                                         |
|         |                                                                       |                                                 | REIDMOUNTARE                                                  |
|         | PROPERTY REQU<br>SIDEWALK<br>CENTRE LINE OF<br>CURB<br>LRT RIGHT-OF-W | SUBWAY ALIGNMENT                                | RETAINING WALL<br>LANDSCAPED MEDIAN<br>EXISTING PROPERTY LINE |
|         | PRE                                                                   | LIMINARY PROPERTY NEEDS<br>4054 SHEPPARD AVE. E | 3                                                             |

4054 SHEPPARD AVE (SH-06).dgn 6/24/2008 10:49:07 AM

BORDER SCALE 1 500

| Section                 | RIGHT-OF-WAY      | Subject<br>SHEPPARD LRT | PROPERTY NO. PARC<br>NO<br>SH-09 |
|-------------------------|-------------------|-------------------------|----------------------------------|
|                         |                   |                         | 30-09                            |
|                         | REDMOUNT          | PARD AVE E              |                                  |
| LEGEN                   | 2                 |                         |                                  |
|                         | PROPERTY REQUIRE  | MENT                    | RETAINING WALL                   |
|                         | SIDEWALK          |                         | LANDSCAPED MEDIAN                |
|                         | CENTRE LINE OF SU | BWAY ALIGNMENT          | EXISTING PROPERTY LINE           |
| Conversion and American | CURB              |                         |                                  |
|                         | LRT RIGHT-OF-WAY  | (ROW)                   |                                  |
|                         | LRT PLATFORM      |                         |                                  |
|                         | PRELIN            | AINARY PROPERTY NEEDS   |                                  |
|                         |                   |                         | BORDER SCALE 1:5                 |