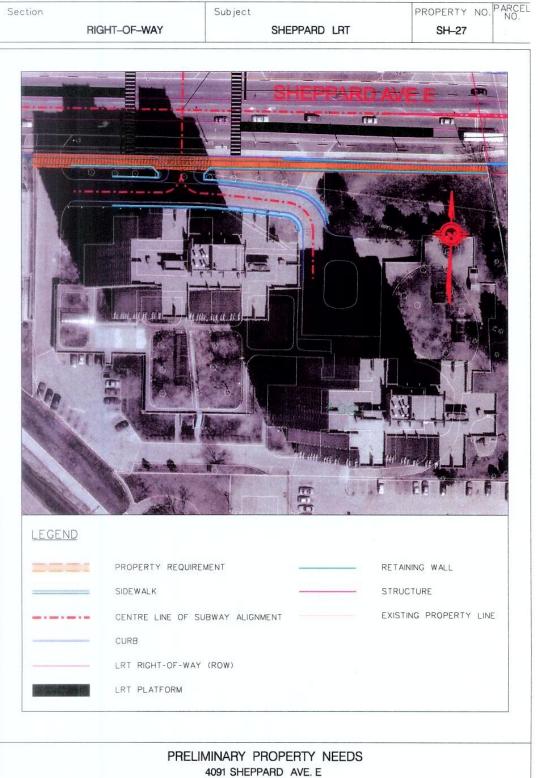

X2 SHEPPARD AVE (SH-12).dgn 6/24/2008 11:56:08 AM

| - | TR       |  |
|---|----------|--|
| 1 | <u>_</u> |  |
|   | -        |  |

4091 SHEPPARD AVE (SH-27) dgn 6/24/2008 10:54 27 AM