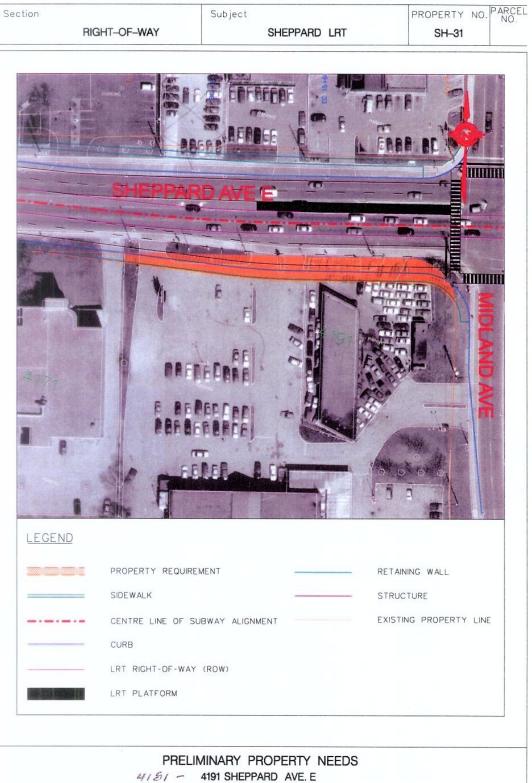

SHEPPARD LRT                                  | SH-30                                      |
| RIGHT-OF-WAY                                                                                            | SHEPPARD LRT                                  | SH-30                                      |
| LEGEND<br>PROPERTY REQUIRE<br>SIDEWALK<br>CENTRE LINE OF SL<br>CURB<br>LRT RIGHT-OF-WAY<br>LRT PLATFORM | JBWAY ALIGNMENT EXIS                          | NNING WALL<br>JCTURE<br>TING PROPERTY LINE |
|                                                                                                         | MINARY PROPERTY NEEDS<br>4171 SHEPPARD AVE. E | DRDER SCALE 1 5                            |

4171 SHEPPARD AVE (SH-30) dgn 6/24/2008 11:05:40 AM

| <b>V</b> |  |
|----------|--|
| _        |  |



| Section |                                                                                | Subject                          | PROPERTY NO. PARC                                     |
|---------|--------------------------------------------------------------------------------|----------------------------------|-------------------------------------------------------|
|         | RIGHT-OF-WAY                                                                   | SHEPPARD LRT                     | SH-MD-01 420                                          |
|         | - SHEPPAR                                                                      | A 4192<br>AFERE<br>DEE<br>DAVE 5 |                                                       |
|         |