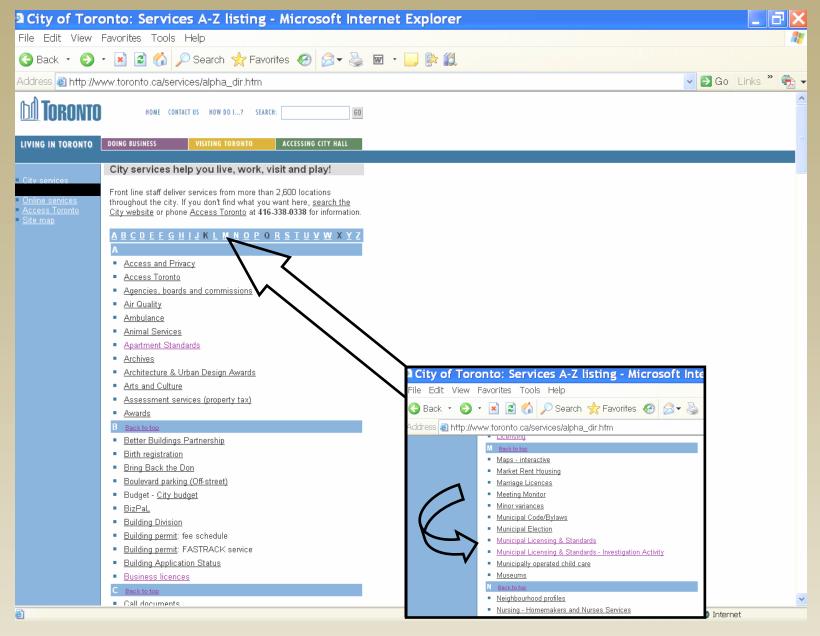

**Investigation Services** 

#### **ML&S Web Disclosure Sites**

- Apartment Standards
- Rooming Houses & Bachelorettes Monthly posting
- Investigation Activity Status







**Investigation Services** 

### **Apartment Standards Web Site**



























































Repairs still not complete after a reasonable amount of time?

( Please ensure that the time afforded is appropriate to the repair.)

Contact your local Municipal Licensing and Standards Division

See map to find the nearest office.



Etobicoke York **416-394-2535** North York **416-395-701**1

416-397-9200





Make arrangements for an inspection.

There is no cost to tenants for making a complaint or having an inspection conducted by Municipal Licensing and Standards.)



A Property Standards Officer will inspect the property.

Viewable friendly version on the Web site



A 'Notice of Violation' or 'Order to Comply' may be issued to the property owner.



















































Maintenance
Request Form in
Printable PDF
Format av