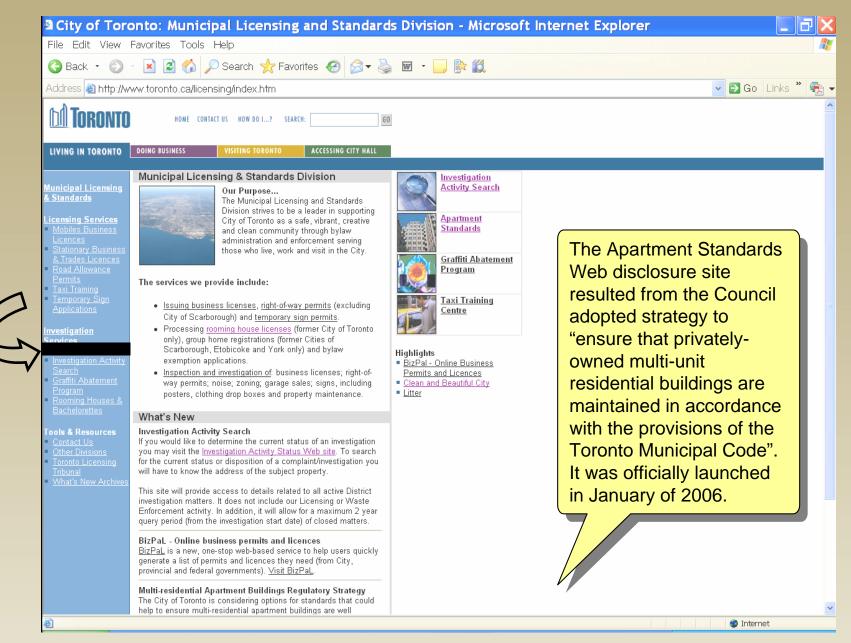

#### **ML&S Web Disclosure Sites**

- Apartment Standards
- Rooming Houses & Bachelorettes Monthly posting
- Investigation Activity Status

**Investigation Services** 

### **Apartment Standards Web Site**

Repairs still not complete after a reasonable amount of time?

( Please ensure that the time afforded is appropriate to the repair.)

Contact your local Municipal Licensing and Standards Division