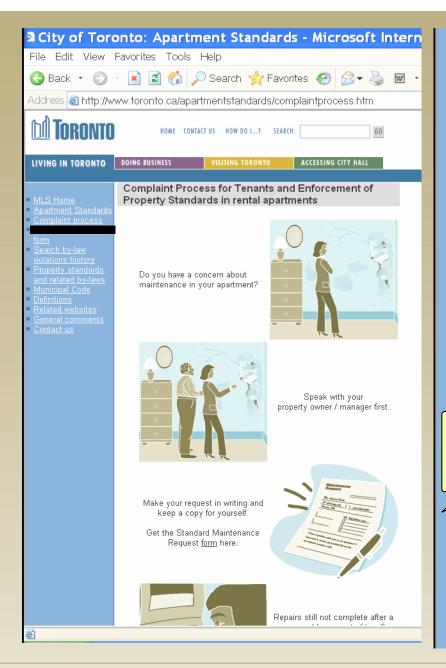

### **Apartment Standards Web Site**

Repairs still not complete after a reasonable amount of time?

( Please ensure that the time afforded is appropriate to the repair.)

Contact your local Municipal Licensing and Standards Division

See map to find the nearest office.

Etobicoke York **416-394-2535** North York **416-395-701**1

416-397-9200

Make arrangements for an inspection.

There is no cost to tenants for making a complaint or having an inspection conducted by Municipal Licensing and Standards.)

A Property Standards Officer will inspect the property.

Viewable friendly version on the Web site

A 'Notice of Violation' or 'Order to Comply' may be issued to the property owner.

Maintenance
Request Form in
Printable PDF
Format available in
all the listed
languages