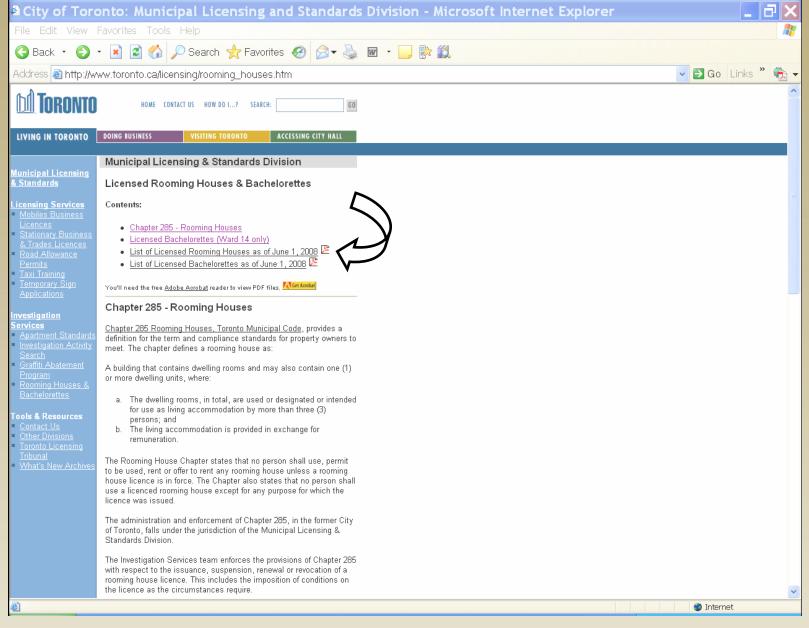

s Division

See map to find the nearest office.



Etobicoke York **416-394-2535** North York **416-395-701**1

416-397-9200





Make arrangements for an inspection.

There is no cost to tenants for making a complaint or having an inspection conducted by Municipal Licensing and Standards.)



A Property Standards Officer will inspect the property.

Viewable friendly version on the Web site



A 'Notice of Violation' or 'Order to Comply' may be issued to the property owner.



















































Maintenance
Request Form in
Printable PDF
Format available in
all the listed
languages























































































**Investigation Services** 

## Rooming Houses & Bachelorettes Monthly Posting











































**Investigation Services** 

# Investigation Activity Status Web Site Live Demonstration