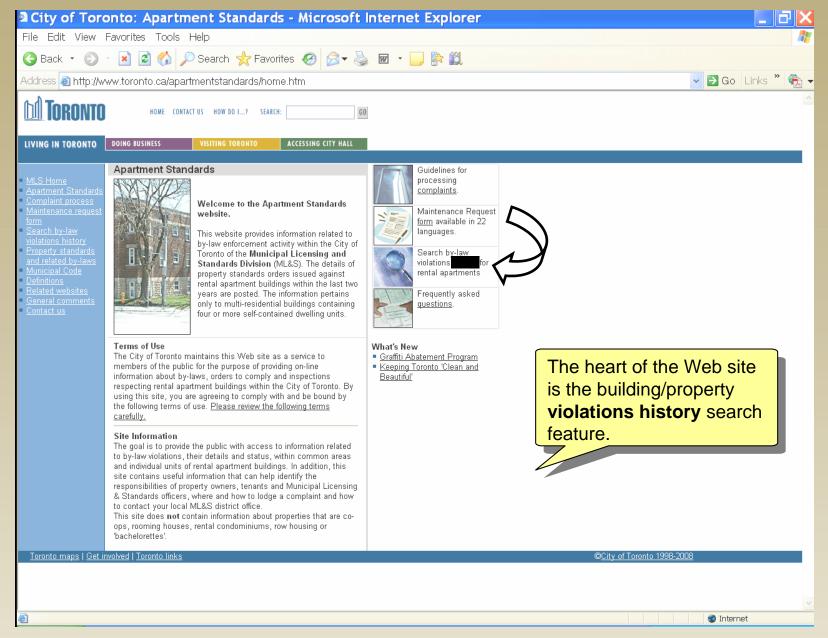

### **Apartment Standards Web Site**

Repairs still not complete after a reasonable amount of time?

( Please ensure that the time afforded is appropriate to the repair.)

Contact your local Municipal Licensing and Standards Division

See map to find the nearest office.

Etobicoke York **416-394-2535** North York **416-395-701**1

416-397-9200

Make arrangements for an inspection.

There is no cost to tenants for making a complaint or having an inspection conducted by Municipal Licensing and Standards.)

A Property Standards Officer will inspect the property.

Viewable friendly version on the Web site

A 'Notice of Violation' or 'Order to Comply' may be issued to the property owner.

Maintenance
Request Form in
Printable PDF
Format available in
all the listed
languages