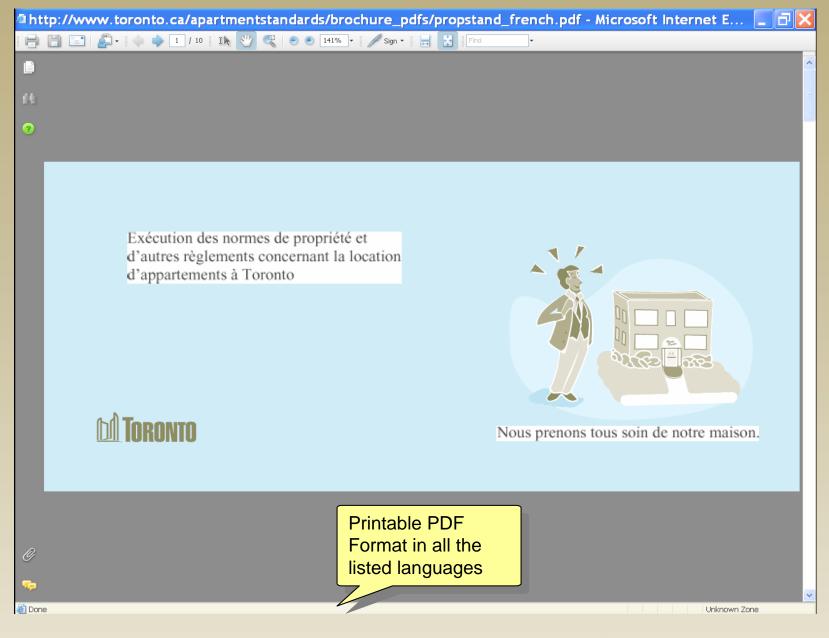

A Property Standards Officer will inspect the property.

Viewable friendly version on the Web site

A 'Notice of Violation' or 'Order to Comply' may be issued to the property owner.

Maintenance
Request Form in
Printable PDF
Format available in
all the listed
languages