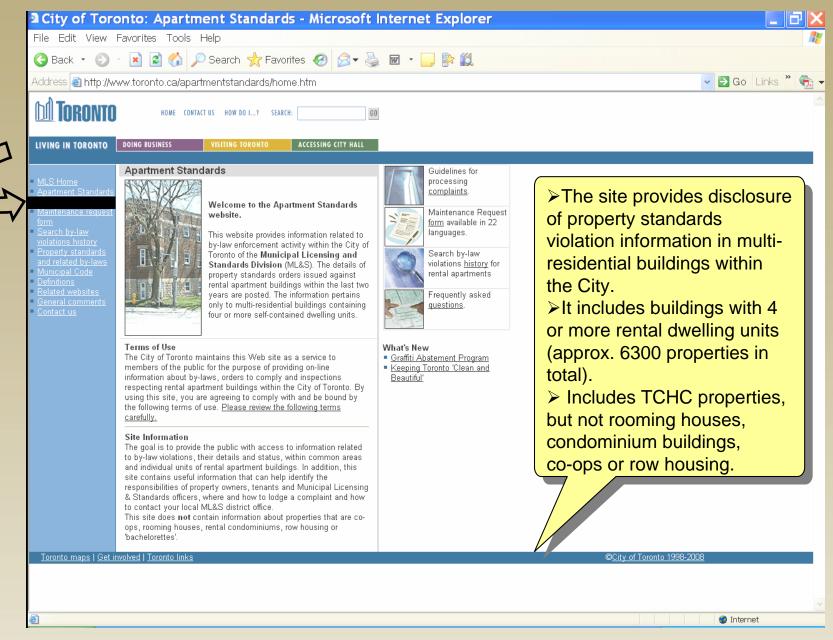

### **Apartment Standards Web Site**

Repairs still not complete after a reasonable amount of time?

( Please ensure that the time afforded is appropriate to the repair.)

Contact your local Municipal Licensing and Standards Division

See map to find the nearest office.

Etobicoke York **416-394-2535** North York **416-395-701**1

416-397-9200

Make arrangements for an inspection.

There is no cost to tenants for making a complaint or having an inspection conducted by Municipal Licensing and Standards.)

A Property Standards Officer will inspect the property.

Viewable friendly version on the Web site

A 'Notice of Violation' or 'Order to Comply' may be issued to the property owner.

Maintenance
Request Form in
Printable PDF
Format available in
all the listed
languages