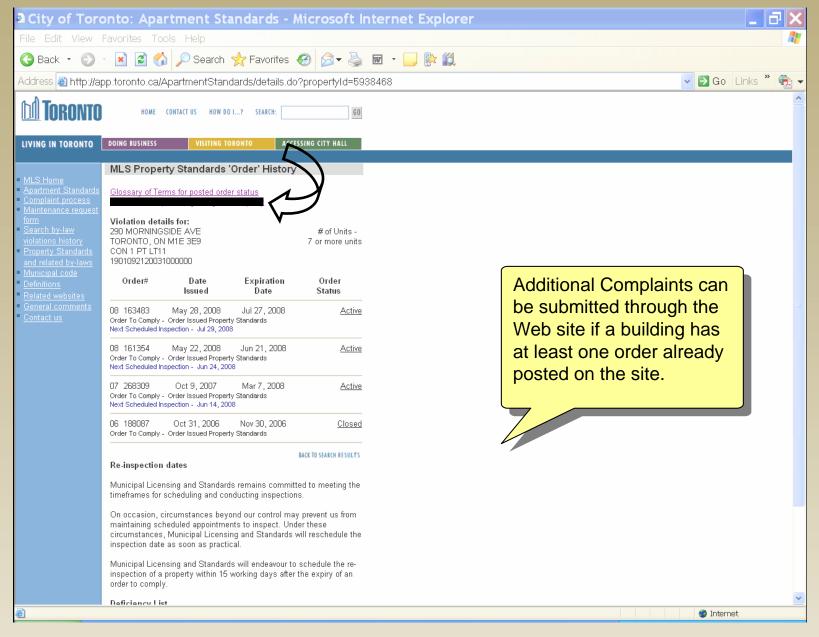

A Property Standards Officer will inspect the property.

Viewable friendly version on the Web site

A 'Notice of Violation' or 'Order to Comply' may be issued to the property owner.

Maintenance
Request Form in
Printable PDF
Format available in
all the listed
languages