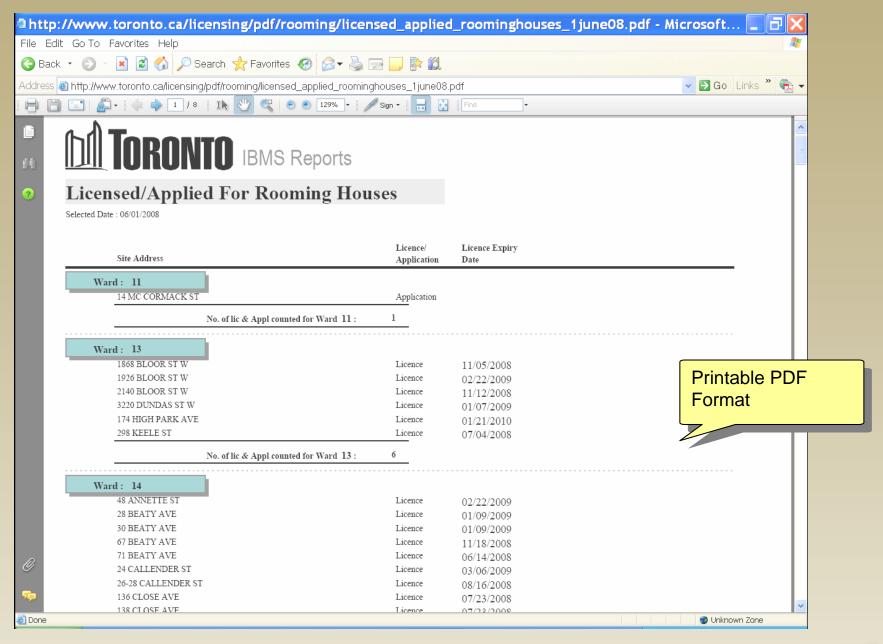

on

See map to find the nearest office.



Etobicoke York **416-394-2535** North York **416-395-701**1

416-397-9200





Make arrangements for an inspection.

There is no cost to tenants for making a complaint or having an inspection conducted by Municipal Licensing and Standards.)



A Property Standards Officer will inspect the property.

Viewable friendly version on the Web site



A 'Notice of Violation' or 'Order to Comply' may be issued to the property owner.



















































Maintenance
Request Form in
Printable PDF
Format available in
all the listed
languages























































































**Investigation Services** 

## Rooming Houses & Bachelorettes Monthly Posting











































**Investigation Services** 

# Investigation Activity Status Web Site Live Demonstration