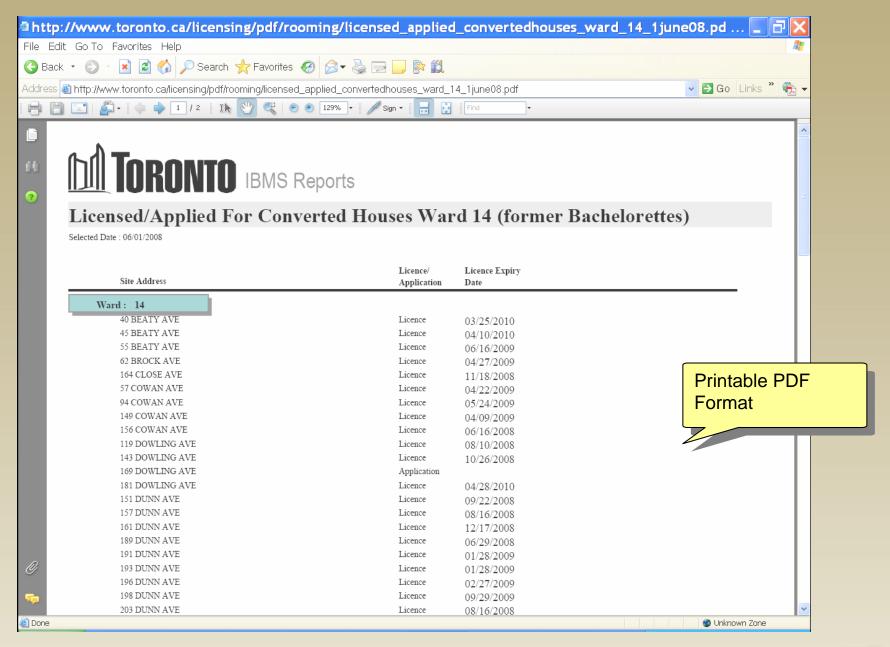

map to find the nearest office.



Etobicoke York **416-394-2535** North York **416-395-701**1

416-397-9200





Make arrangements for an inspection.

There is no cost to tenants for making a complaint or having an inspection conducted by Municipal Licensing and Standards.)



A Property Standards Officer will inspect the property.

Viewable friendly version on the Web site



A 'Notice of Violation' or 'Order to Comply' may be issued to the property owner.



















































Maintenance
Request Form in
Printable PDF
Format available in
all the listed
languages























































































**Investigation Services** 

## Rooming Houses & Bachelorettes Monthly Posting











































**Investigation Services** 

# Investigation Activity Status Web Site Live Demonstration