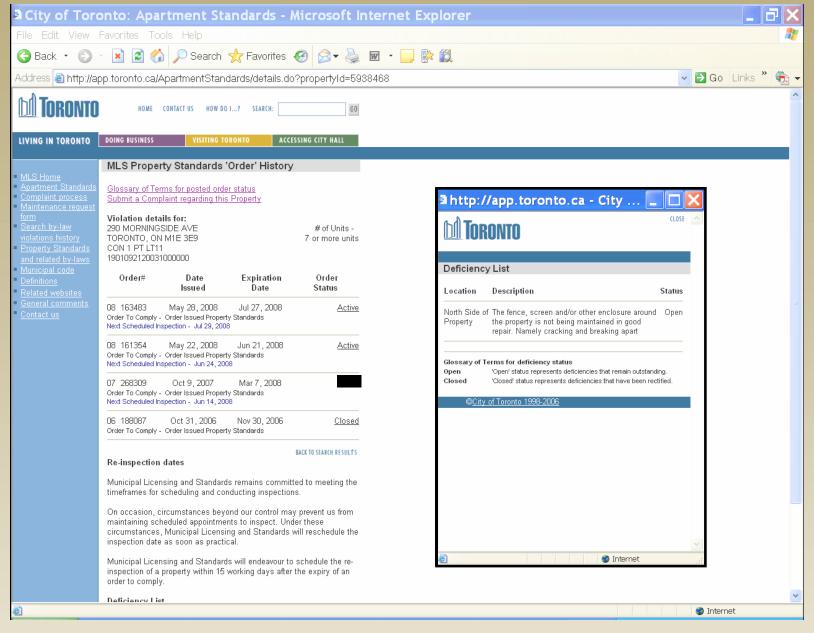

### **Apartment Standards Web Site**

Repairs still not complete after a reasonable amount of time?

( Please ensure that the time afforded is appropriate to the repair.)

Contact your local Municipal Licensing and Standards Division

A Property Standards Officer will inspect the property.

Viewable friendly version on the Web site

A 'Notice of Violation' or 'Order to Comply' may be issued to the property owner.

Maintenance
Request Form in
Printable PDF
Format available in
all the listed
languages