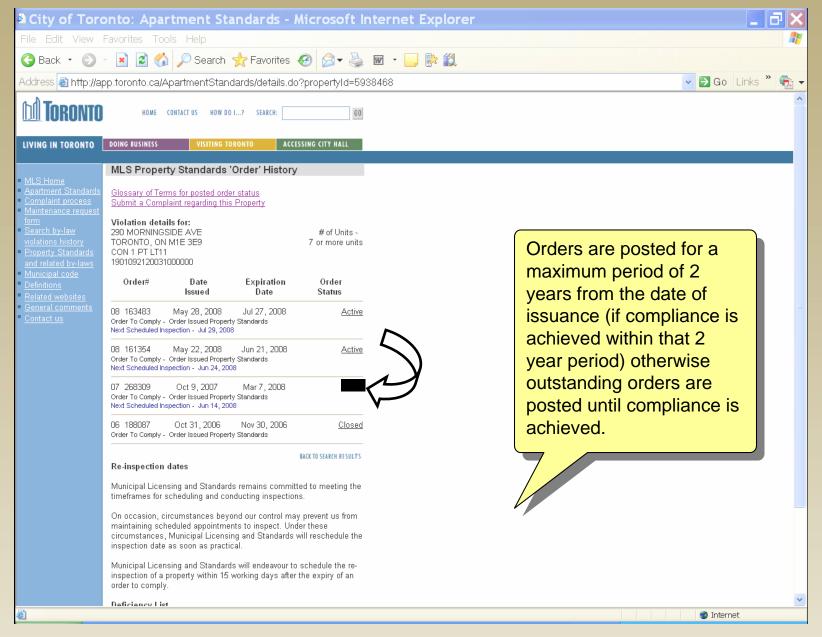

### **Apartment Standards Web Site**

Repairs still not complete after a reasonable amount of time?

( Please ensure that the time afforded is appropriate to the repair.)

Contact your local Municipal Licensing and Standards Division

A Property Standards Officer will inspect the property.

Viewable friendly version on the Web site

A 'Notice of Violation' or 'Order to Comply' may be issued to the property owner.

Maintenance
Request Form in
Printable PDF
Format available in
all the listed
languages