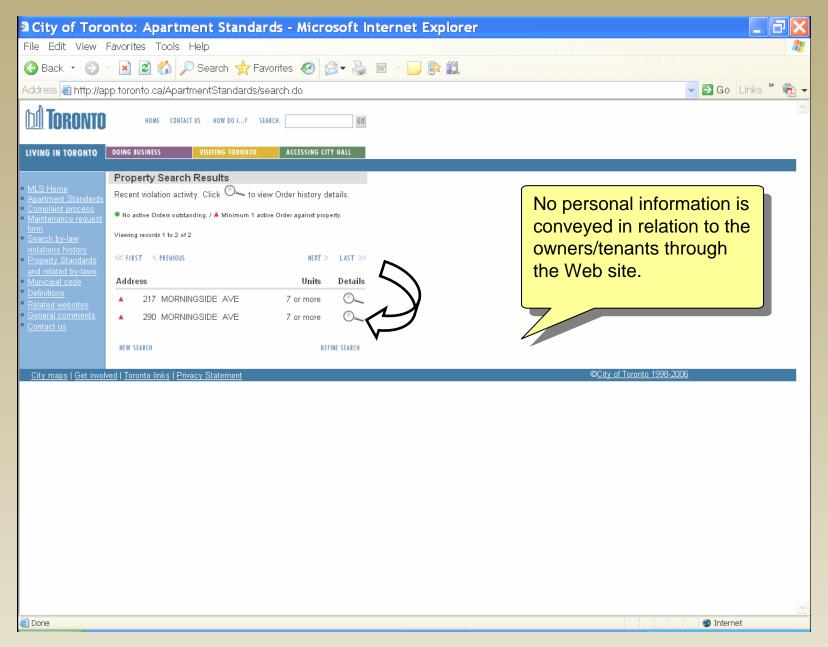

### **Apartment Standards Web Site**

Repairs still not complete after a reasonable amount of time?

( Please ensure that the time afforded is appropriate to the repair.)

Contact your local Municipal Licensing and Standards Division

See map to find the nearest office.

Etobicoke York **416-394-2535** North York **416-395-701**1

416-397-9200

Make arrangements for an inspection.

There is no cost to tenants for making a complaint or having an inspection conducted by Municipal Licensing and Standards.)

A Property Standards Officer will inspect the property.

Viewable friendly version on the Web site

A 'Notice of Violation' or 'Order to Comply' may be issued to the property owner.

Maintenance
Request Form in
Printable PDF
Format available in
all the listed
languages