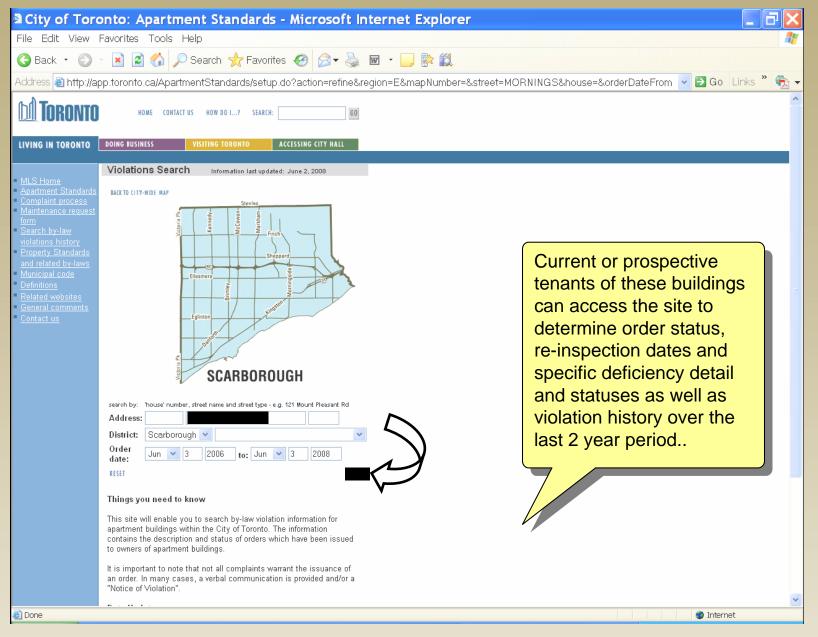

### **Apartment Standards Web Site**

Repairs still not complete after a reasonable amount of time?

( Please ensure that the time afforded is appropriate to the repair.)

Contact your local Municipal Licensing and Standards Division

See map to find the nearest office.

Etobicoke York **416-394-2535** North York **416-395-701**1

416-397-9200

Make arrangements for an inspection.

There is no cost to tenants for making a complaint or having an inspection conducted by Municipal Licensing and Standards.)

A Property Standards Officer will inspect the property.

Viewable friendly version on the Web site

A 'Notice of Violation' or 'Order to Comply' may be issued to the property owner.

Maintenance
Request Form in
Printable PDF
Format available in
all the listed
languages