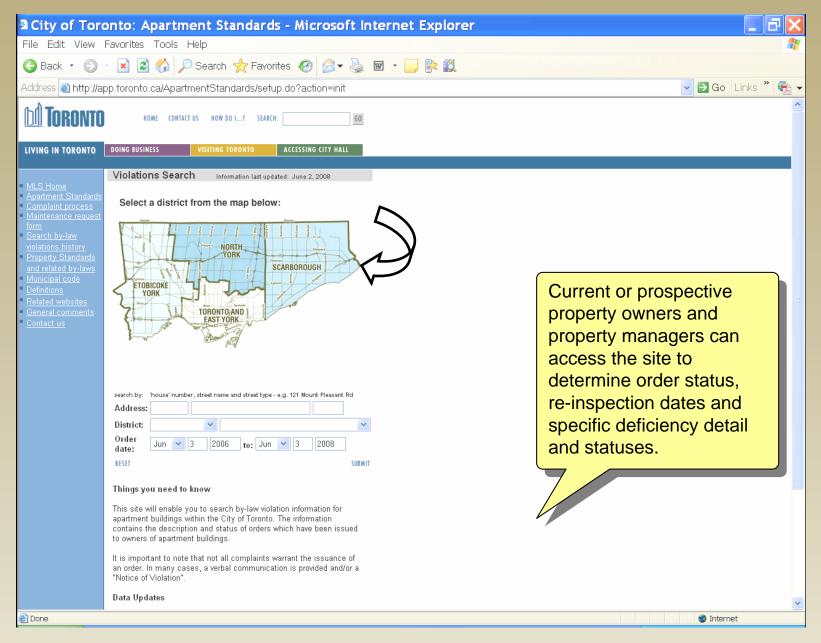

### **Apartment Standards Web Site**

Repairs still not complete after a reasonable amount of time?

( Please ensure that the time afforded is appropriate to the repair.)

Contact your local Municipal Licensing and Standards Division

See map to find the nearest office.

Etobicoke York **416-394-2535** North York **416-395-701**1

416-397-9200

Make arrangements for an inspection.

There is no cost to tenants for making a complaint or having an inspection conducted by Municipal Licensing and Standards.)

A Property Standards Officer will inspect the property.

Viewable friendly version on the Web site

A 'Notice of Violation' or 'Order to Comply' may be issued to the property owner.

Maintenance
Request Form in
Printable PDF
Format available in
all the listed
languages