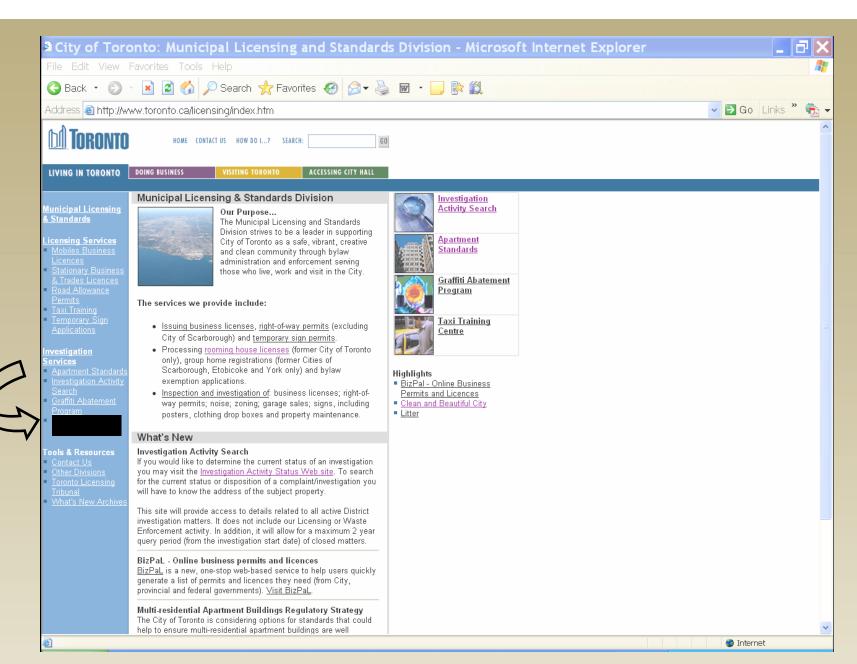

### **Apartment Standards Web Site**

Repairs still not complete after a reasonable amount of time?

( Please ensure that the time afforded is appropriate to the repair.)

Contact your local Municipal Licensing and Standards Division

See map to find the nearest office.

Etobicoke York **416-394-2535** North York **416-395-701**1

416-397-9200

Make arrangements for an inspection.

There is no cost to tenants for making a complaint or having an inspection conducted by Municipal Licensing and Standards.)

A Property Standards Officer will inspect the property.

Viewable friendly version on the Web site

A 'Notice of Violation' or 'Order to Comply' may be issued to the property owner.

Maintenance
Request Form in
Printable PDF
Format available in
all the listed
languages