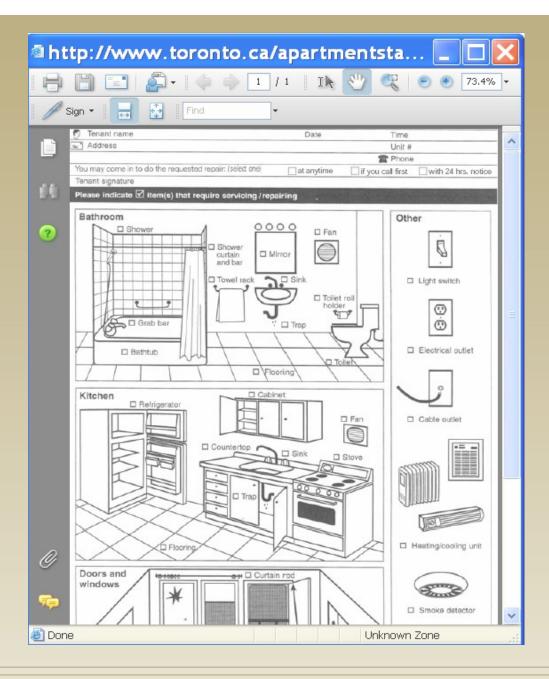

A Property Standards Officer will inspect the property.

Viewable friendly version on the Web site

A 'Notice of Violation' or 'Order to Comply' may be issued to the property owner.

Maintenance
Request Form in
Printable PDF
Format available in
all the listed
languages