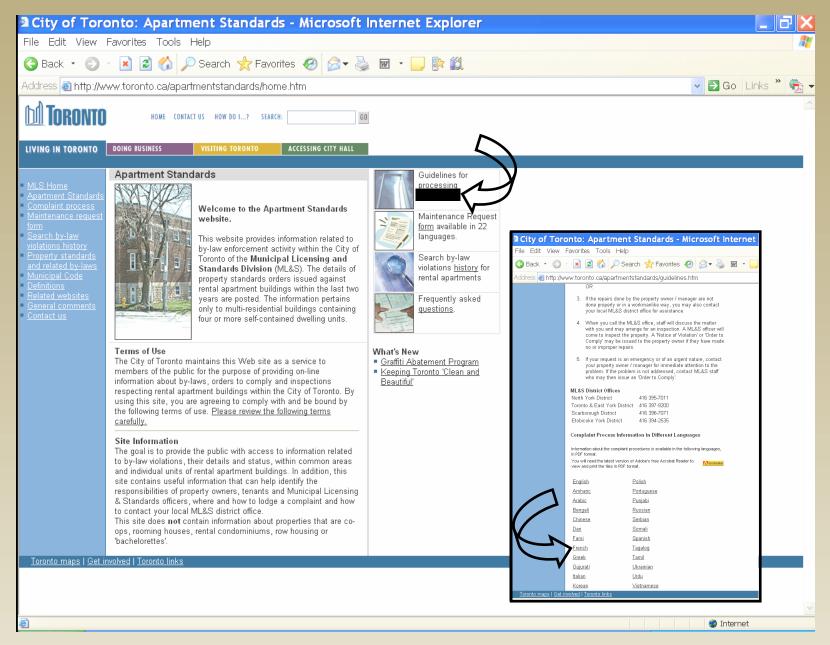

A Property Standards Officer will inspect the property.

Viewable friendly version on the Web site

A 'Notice of Violation' or 'Order to Comply' may be issued to the property owner.

Maintenance
Request Form in
Printable PDF
Format available in
all the listed
languages