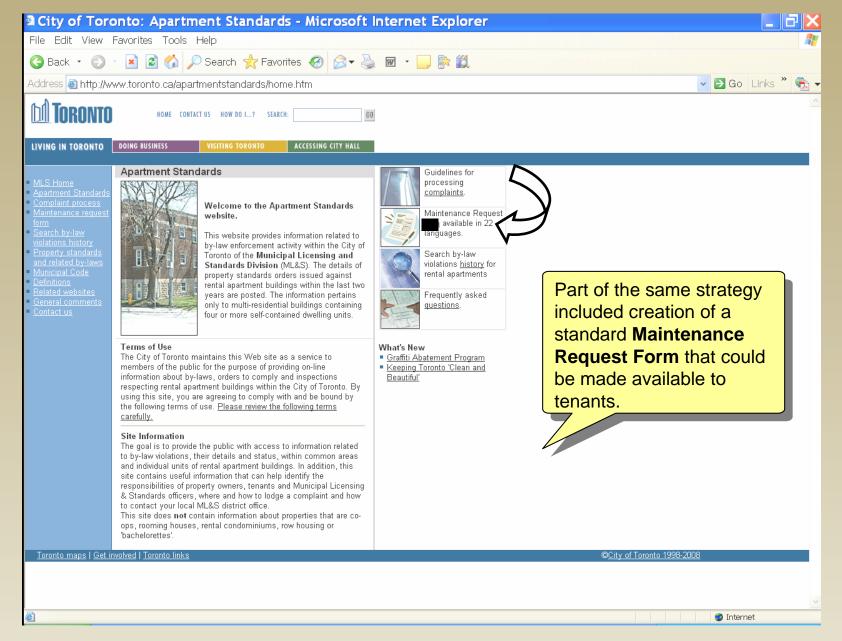

### **Apartment Standards Web Site**

Repairs still not complete after a reasonable amount of time?

( Please ensure that the time afforded is appropriate to the repair.)

Contact your local Municipal Licensing and Standards Division

A Property Standards Officer will inspect the property.

Viewable friendly version on the Web site

A 'Notice of Violation' or 'Order to Comply' may be issued to the property owner.

Maintenance
Request Form in
Printable PDF
Format available in
all the listed
languages