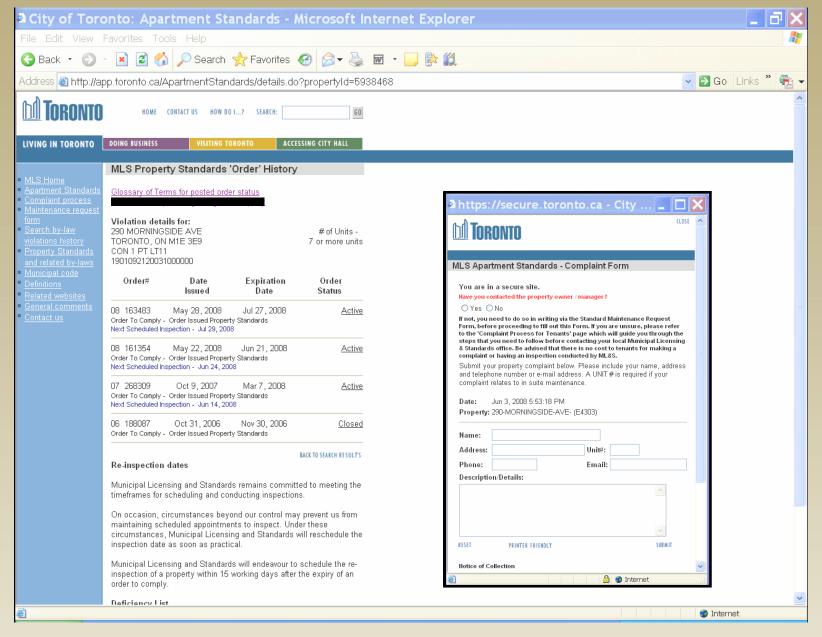

### **Apartment Standards Web Site**

Repairs still not complete after a reasonable amount of time?

( Please ensure that the time afforded is appropriate to the repair.)

Contact your local Municipal Licensing and Standards Division

See map to find the nearest office.

Etobicoke York **416-394-2535** North York **416-395-701**1

416-397-9200

Make arrangements for an inspection.

There is no cost to tenants for making a complaint or having an inspection conducted by Municipal Licensing and Standards.)

A Property Standards Officer will inspect the property.

Viewable friendly version on the Web site

A 'Notice of Violation' or 'Order to Comply' may be issued to the property owner.

Maintenance
Request Form in
Printable PDF
Format available in
all the listed
languages