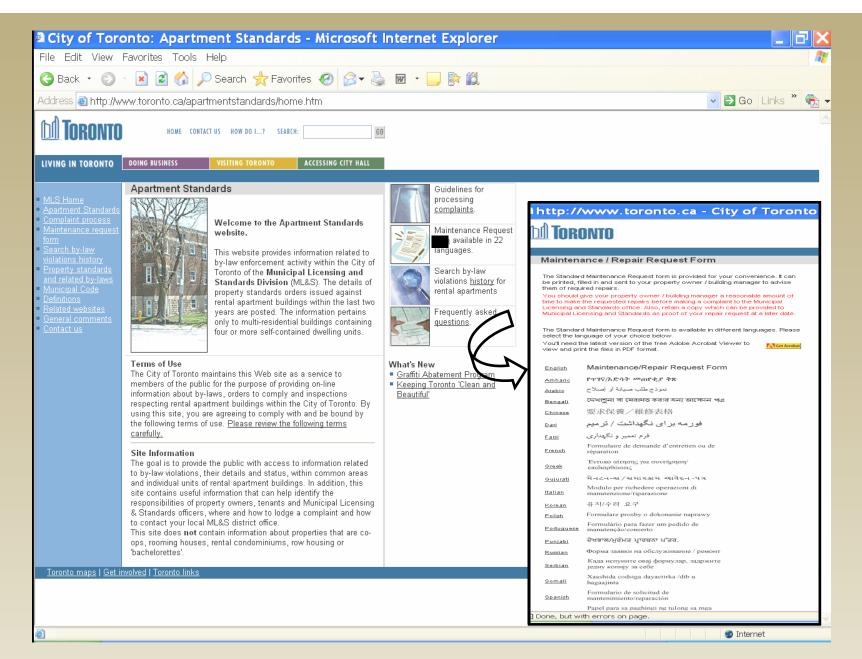

A Property Standards Officer will inspect the property.

Viewable friendly version on the Web site

A 'Notice of Violation' or 'Order to Comply' may be issued to the property owner.

Maintenance
Request Form in
Printable PDF
Format available in
all the listed
languages