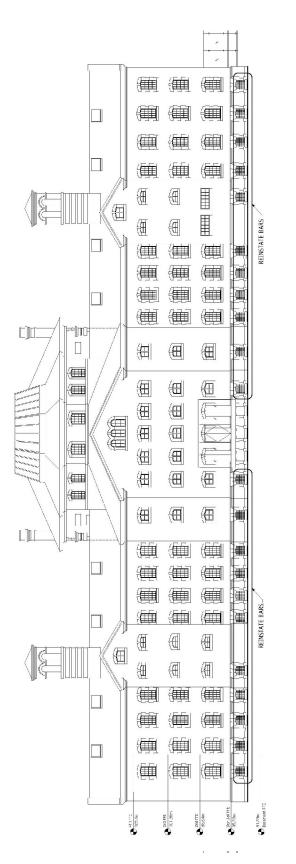

## 550 GERRARD STREET EAST (OLD DON JAIL) Proposed Location for Reinstatement of Bars

## ATTACHMENT NO. 3b

| Propreted Window 105. Mrg.<br>Bar Retention: Towner, Convert, Convert | Proposed Window<br>Bar Retention<br>650 (F/R RAR1) STL F and<br>100 SONTO, ON<br>100 BRUDGEPOINT HEALTH | Proposed Window<br>Bar Retention<br>560 (5HRRAR1) STL F. 200<br>708 (00 TO, ON<br>100 100 100 100 100 100 100 100 100 100 | S.S., Suite 801<br>a.d., <i>Nutr</i> 170<br>215 502 4407 T<br>a16 953 8781 5 | :100 Press 6 May 2008 | Pose Hi.<br>F |                        |               |
|-----------------------------------------------------------------------------------------------------------------------------------------------------------------------------------------------------------------------------------------------------------------------------------------------------------------------------------------------------------------------------------------------------------------------------------------------------------------------------------------------------------------------------------------------------------------------------------------------------------------------------------------------------------------------------------------------------------------------------------------------------------------------------------------------------------------------------------------------------------------------------------------------------------------------------------------------------------------------------------------------------------------------------------------------------------------------------------------------------------------------------------------------------------------------------------------------------------------------------------------------------------------------------------------------------------------------------------------------------------------------------------------------------------------------------------------------------------------------------------------------------------------------------------------------------------------------------------------------------------------------------------------------------------------------------------------------------------------------------------------------------------------------------------------------------------------------------------------------------------------------------------------------------------------------------------------------------------------------------------------------------------------------------------------------------------------------------------------------------------------------------------|---------------------------------------------------------------------------------------------------------|---------------------------------------------------------------------------------------------------------------------------|------------------------------------------------------------------------------|-----------------------|---------------|------------------------|---------------|
| Proposed Window<br>Bar Retention<br>550 (SHRRANDSULE<br>TORONTO, OX<br>BRUDGEFOINT HEALTH                                                                                                                                                                                                                                                                                                                                                                                                                                                                                                                                                                                                                                                                                                                                                                                                                                                                                                                                                                                                                                                                                                                                                                                                                                                                                                                                                                                                                                                                                                                                                                                                                                                                                                                                                                                                                                                                                                                                                                                                                                         | Proposed Window<br>Bar Retention<br>550 (SHRRANDSULE<br>TORONTO, OX<br>BRUDGEFOINT HEALTH               | Proposed Window<br>Bar Recention<br>h 2m Recention<br>for GHRRAD ST. F.<br>2000/TO, OX<br>BRUCEPOBYTEATHEATH              | 10 S.; Mary S.;<br>Tarorto, Canada,<br>215                                   | -                     |               |                        | эсис 03-092-2 |
| Sold for                                                                                                                                                                                                                                                                                                                                                                                                                                                                                                                                                                                                                                                                                                                                                                                                                                                                                                                                                                                                                                                                                                                                                                                                                                                                                                                                                                                                                                                                                                                                                                                                                                                                                                                                                                                                                                                                                                                                                                                                                                                                                                                          | ation<br>au meet for                                                                                    | evation<br>M 24                                                                                                           | Proposed Window<br>Bar Retention                                             | 550 GERRARD ST        | TORONTO, ON   | DOLLAR VECTOR TO HEALT |               |
|                                                                                                                                                                                                                                                                                                                                                                                                                                                                                                                                                                                                                                                                                                                                                                                                                                                                                                                                                                                                                                                                                                                                                                                                                                                                                                                                                                                                                                                                                                                                                                                                                                                                                                                                                                                                                                                                                                                                                                                                                                                                                                                                   | ation                                                                                                   | Elevation                                                                                                                 |                                                                              | tend for              |               |                        |               |