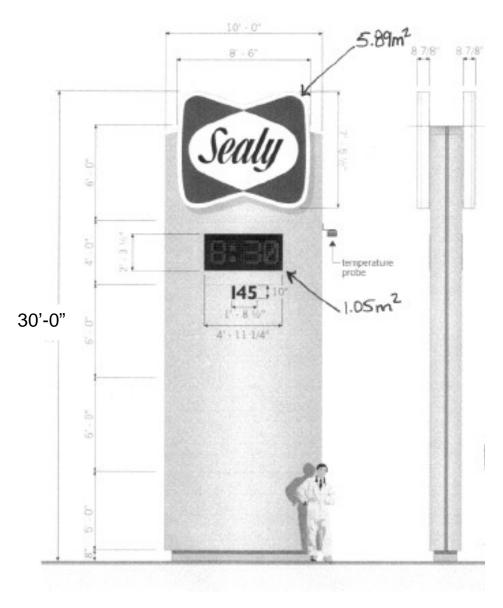

**Attachment 2: Sign elevation** 

**Attachment 3: Zoning Map** 

From: "Isabella Cerelli" icerelli@pridesigns.com

To: Tahami, Hossein

**Subject:Sealy - 145 Milner Avenue** 

Hi Hossein,

As per our discussion, our client will reduce the pylon sign height to 6m as per your recommendation.