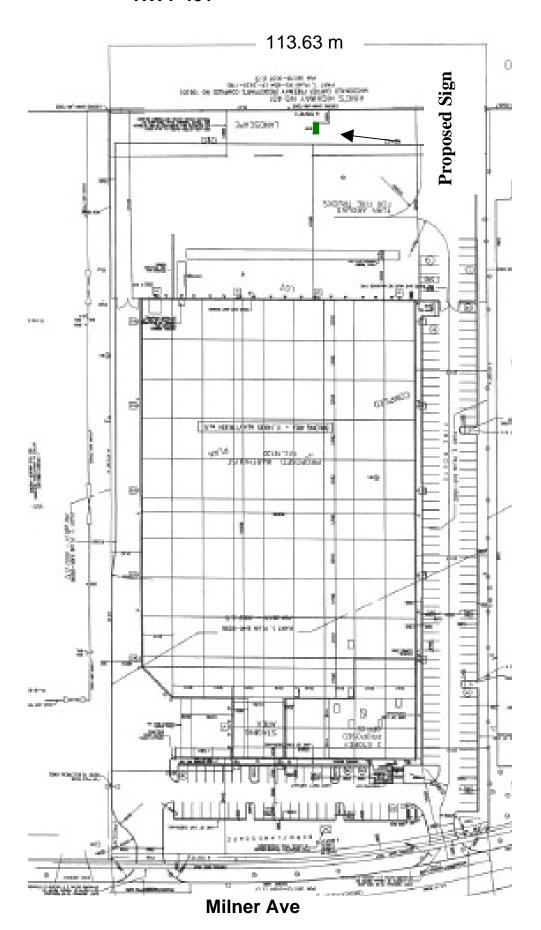

**Attachment 2: Sign elevation** 

**Attachment 3: Zoning Map** 

From: "Isabella Cerelli" icerelli@pridesigns.com

To: Tahami, Hossein

**Subject:Sealy - 145 Milner Avenue** 

Hi Hossein,

As per our discussion, our client will reduce the pylon sign height to 6m as per your recommendation.