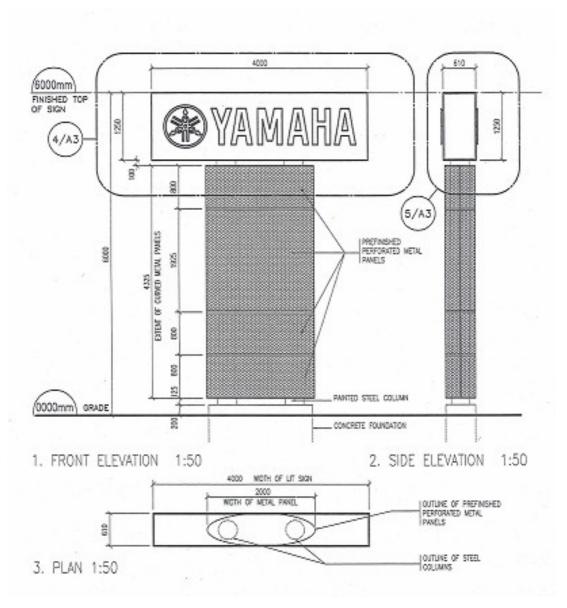

**Attachment 2: Sign elevation** 



**Attachment 3: Zoning Map** 

From: "Isabella Cerelli" icerelli@pridesigns.com

To: Tahami, Hossein

**Subject:Sealy - 145 Milner Avenue** 

Hi Hossein,

As per our discussion, our client will reduce the pylon sign height to 6m as per your recommendation.

Let me know if you have any questions at this time.

Regards,

## Isabella Cerelli Permit Specialist

Pride Signs Ltd. 280 Holiday Inn Drive Cambridge, ON N3C 1Z4

t: 519.220.0505 x236 (Toll Free # 1.877.551.5529)

f: 519.220.0606

e: icerelli@pridesigns.com

w: pridesigns.com



Attachment 5: Elevation of adjacent sign located at 135 Milner Ave