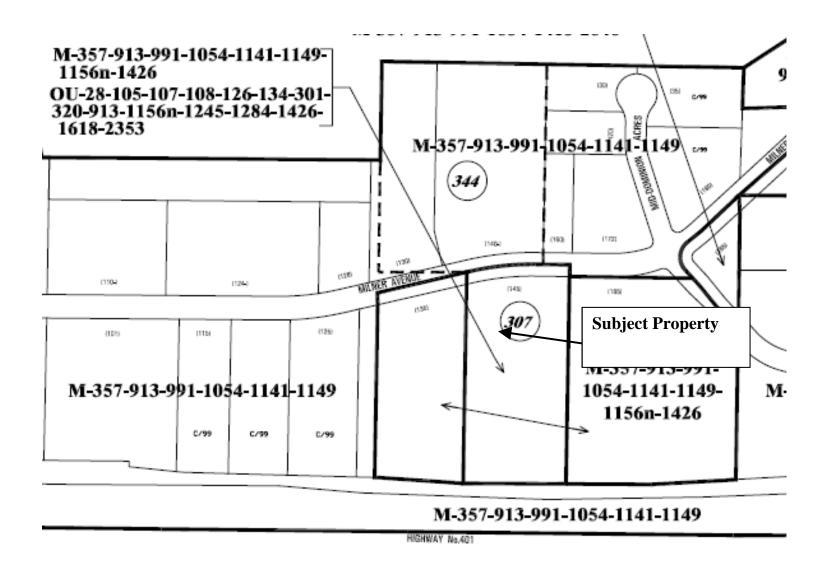

**Attachment 2: Sign elevation** 

**Attachment 3: Zoning Map** 

From: "Isabella Cerelli" icerelli@pridesigns.com

To: Tahami, Hossein

**Subject:Sealy - 145 Milner Avenue** 

Hi Hossein,

As per our discussion, our client will reduce the pylon sign height to 6m as per your recommendation.