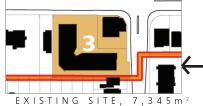

## **DEMONSTRATION SITE 3** Southwest Corner of Pharmacy Avenue and Lawrence Avenue East

| F. S . I .  |                                 | 2.0       | 2.5                                                                                                                                                                                                                                                                                                                                                                                                                                                                                                                                                                                                                                                                                                                                                                                                                                                                                                                                                                                                                                                                                                                                                                                                                                                                                                                                                                                                                                                                                                                                                                                                                                                                                                                                                                                                                                                                                                                                                                                                                                                                                                                            | 3.0                                                 |
|-------------|---------------------------------|-----------|--------------------------------------------------------------------------------------------------------------------------------------------------------------------------------------------------------------------------------------------------------------------------------------------------------------------------------------------------------------------------------------------------------------------------------------------------------------------------------------------------------------------------------------------------------------------------------------------------------------------------------------------------------------------------------------------------------------------------------------------------------------------------------------------------------------------------------------------------------------------------------------------------------------------------------------------------------------------------------------------------------------------------------------------------------------------------------------------------------------------------------------------------------------------------------------------------------------------------------------------------------------------------------------------------------------------------------------------------------------------------------------------------------------------------------------------------------------------------------------------------------------------------------------------------------------------------------------------------------------------------------------------------------------------------------------------------------------------------------------------------------------------------------------------------------------------------------------------------------------------------------------------------------------------------------------------------------------------------------------------------------------------------------------------------------------------------------------------------------------------------------|-----------------------------------------------------|
| ALLOWED GFA |                                 | 14,690 m² | 18,363 m²                                                                                                                                                                                                                                                                                                                                                                                                                                                                                                                                                                                                                                                                                                                                                                                                                                                                                                                                                                                                                                                                                                                                                                                                                                                                                                                                                                                                                                                                                                                                                                                                                                                                                                                                                                                                                                                                                                                                                                                                                                                                                                                      | 22,035 m <sup>2</sup>                               |
| POSSIBLE    | P<br>L<br>A<br>N                |           |                                                                                                                                                                                                                                                                                                                                                                                                                                                                                                                                                                                                                                                                                                                                                                                                                                                                                                                                                                                                                                                                                                                                                                                                                                                                                                                                                                                                                                                                                                                                                                                                                                                                                                                                                                                                                                                                                                                                                                                                                                                                                                                                |                                                     |
| BUILT       | 3<br>D                          |           |                                                                                                                                                                                                                                                                                                                                                                                                                                                                                                                                                                                                                                                                                                                                                                                                                                                                                                                                                                                                                                                                                                                                                                                                                                                                                                                                                                                                                                                                                                                                                                                                                                                                                                                                                                                                                                                                                                                                                                                                                                                                                                                                |                                                     |
| FORM        | S<br>E<br>C<br>T<br>I<br>O<br>N | P L       | P L RSS ARABITATOR OF THE PARTY | 45 <sub>0</sub> 7011 <sub>10</sub> 71 <sub>10</sub> |