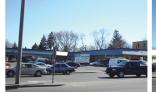

|                                                     |
| FORM        | S<br>E<br>C<br>T<br>I<br>O<br>N | P L       | P L RSS ARABITATOR OF THE PARTY | 45 <sub>0</sub> 7011 <sub>10</sub> 71 <sub>10</sub> |









SITE PHOTOS

LAWRENCE AVE. E. STUDY DESIGN CHARRETTE, JUNE 16, 2007

## **DEMONSTRATION SITE 4** Northeast Corner of Pharmacy Avenue and Lawrence Avenue East









90

## Demonstration Site 5: Northwest Corner of Birchmount Road and Lawrence Avenue East

Demonstration Site 5 is located at the east end of the Study Area at the intersection of Birchmount Road and Lawrence Avenue East. These lands are designated industrial and the lots fronting on Lawrence Avenue East are mixed-use.

- a) The northwest corner has a car dealership and a small bank building; and
- b) The southwest corner has a 13 storey mixed-use building.

These lands have the following characteristics: lots in single ownership which are large, wide and deep, and lands that can be easily assembled. West of Birchmoun