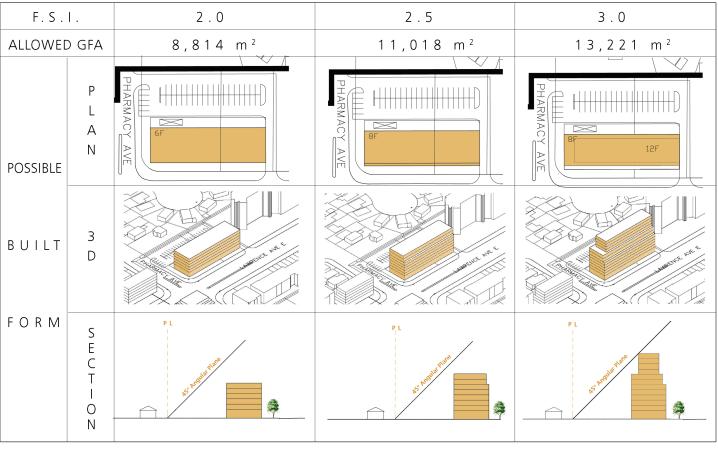

## **DEMONSTRATION SITE 4** Northeast Corner of Pharmacy Avenue and Lawrence Avenue East

90