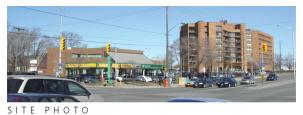

|                                                     |
| FORM        | S<br>E<br>C<br>T<br>I<br>O<br>N | P L       | P L RSS ARABITATOR OF THE PARTY | 45 <sub>0</sub> 7011 <sub>10</sub> 71 <sub>10</sub> |









SITE PHOTOS

LAWRENCE AVE. E. STUDY DESIGN CHARRETTE, JUNE 16, 2007

## **DEMONSTRATION SITE 4** Northeast Corner of Pharmacy Avenue and Lawrence Avenue East









90

## Demonstration Site 5: Northwest Corner of Birchmount Road and Lawrence Avenue East

Demonstration Site 5 is located at the east end of the Study Area at the intersection of Birchmount Road and Lawrence Avenue East. These lands are designated industrial and the lots fronting on Lawrence Avenue East are mixed-use.

- a) The northwest corner has a car dealership and a small bank building; and
- b) The southwest corner has a 13 storey mixed-use building.

These lands have the following characteristics: lots in single ownership which are large, wide and deep, and lands that can be easily assembled. West of Birchmount, the northwest corner lot also illustrates the development potential of lots between Crockford and Birchmount backing onto the industrial zone, thereby not requiring t