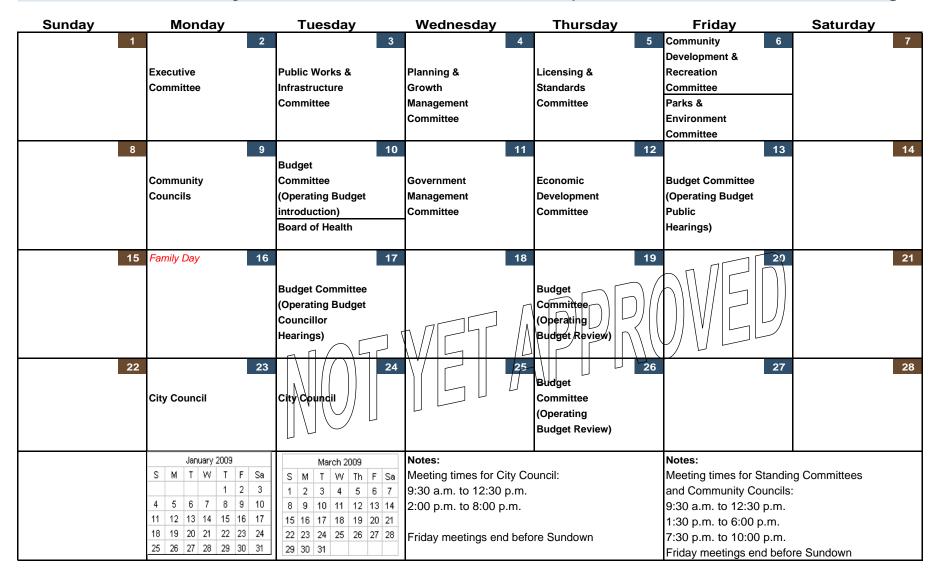

# January 2009

| Sunday | Monday                                                   | Tuesday                                    | Wednesday                                            | Thursday                     | Friday                                                | Saturday     |
|--------|----------------------------------------------------------|--------------------------------------------|------------------------------------------------------|------------------------------|-------------------------------------------------------|--------------|
|        |                                                          |                                            |                                                      | New Year's Day 1             | 2                                                     | 3            |
|        |                                                          |                                            |                                                      |                              |                                                       |              |
|        |                                                          |                                            |                                                      |                              |                                                       |              |
|        |                                                          |                                            |                                                      |                              |                                                       |              |
| 4      | 5                                                        | 6                                          | Orthodox Christmas 7                                 | 8                            | 9                                                     | 10           |
|        |                                                          |                                            |                                                      | Planning &                   | Licensing &                                           | 10           |
|        | Executive                                                | Public Works &                             |                                                      | Growth                       | Standards                                             |              |
|        | Committee                                                | Infrastructure<br>Committee                |                                                      | Management<br>Committee      | Committee                                             |              |
|        |                                                          |                                            |                                                      |                              |                                                       |              |
| 11     | 12                                                       | 13                                         | 14                                                   | 15                           | 16                                                    | 17           |
|        |                                                          |                                            |                                                      |                              |                                                       |              |
|        | Community<br>Development &                               | Community<br>Councils                      | Government<br>Management                             | Economic<br>Development      | Parks &<br>Environment                                |              |
|        | Recreation                                               |                                            | Committee                                            | Committee                    | Committee                                             |              |
|        | Committee                                                |                                            |                                                      |                              |                                                       |              |
| 18     | 19                                                       | 20                                         | 21                                                   | $\square \square \square 22$ | 23                                                    | 24           |
|        | Board of Health                                          |                                            |                                                      |                              |                                                       |              |
|        | Board of Health                                          |                                            | N/14    /Δ                                           |                              |                                                       |              |
|        |                                                          |                                            |                                                      |                              |                                                       |              |
| 25     | Lunar New Year 26                                        | 27                                         | 28                                                   | 29                           | 30                                                    | 31           |
|        |                                                          |                                            |                                                      |                              |                                                       |              |
|        |                                                          | City Council                               | City Council                                         |                              |                                                       |              |
|        |                                                          |                                            | -                                                    |                              |                                                       |              |
|        |                                                          |                                            |                                                      |                              |                                                       |              |
|        | December 2008                                            | February 2009                              | Notes:                                               | 1                            | Notes:                                                |              |
|        | S M T W T F Sa<br>1 2 3 4 5 6                            | S M T W Th F Sa                            | Meeting times for City Co<br>9:30 a.m. to 12:30 p.m. | ouncil:                      | Meeting times for Standing<br>and Community Councils: | g Committees |
|        | 7 8 9 10 11 12 13                                        | 1 2 3 4 5 6 7                              | 2:00 p.m. to 8:00 p.m.                               |                              | 9:30 a.m. to 12:30 p.m.                               |              |
|        | 14  15  16  17  18  19  20    21  22  23  24  25  26  27 | 8 9 10 11 12 13 14<br>15 16 17 18 19 20 21 |                                                      |                              | 1:30 p.m. to 6:00 p.m.                                |              |
|        | 21  22  23  24  23  20  27    28  29  30  31             | 22 23 24 25 26 27 28                       | Friday meetings end befo                             | ore Sundown                  | 7:30 p.m. to 10:00 p.m.<br>Friday meetings end befor  | e Sundown    |
| L      |                                                          |                                            |                                                      |                              | i nuay meenings enu beloi                             |              |

#### February 2009

March 2009

| Sunday                                       | Monday               | Tuesday                                                 | Wednesday                 | Thursday                      | Friday                                        | Saturday                    |
|----------------------------------------------|----------------------|---------------------------------------------------------|---------------------------|-------------------------------|-----------------------------------------------|-----------------------------|
|                                              |                      |                                                         |                           |                               |                                               |                             |
|                                              |                      |                                                         |                           |                               |                                               |                             |
|                                              |                      |                                                         |                           |                               |                                               |                             |
|                                              |                      |                                                         |                           |                               |                                               |                             |
|                                              |                      |                                                         | 5014                      |                               |                                               | 501                         |
|                                              | 1                    | 2 3                                                     | FCM<br>Board of Directors | 4 FCM 5<br>Board of Directors | FCM<br>Board of Directors                     | FCM 7<br>Board of Directors |
|                                              |                      | Budget Committee<br>(Operating Budget<br>Final Wrap up) |                           |                               |                                               |                             |
|                                              |                      |                                                         |                           |                               |                                               |                             |
| Mawlid al-Nabiy                              | 8 Mawlid al-Nabiy    | 9 10                                                    |                           | 11 12                         | 2 1                                           | 3 14                        |
| at sundown                                   |                      |                                                         |                           |                               |                                               |                             |
|                                              |                      |                                                         |                           |                               |                                               |                             |
|                                              |                      |                                                         |                           |                               |                                               |                             |
| 4                                            | 5 March Break 1      | 6 St. Patrick's Day 17                                  | March Break               | 18 March Break 19             | March Break                                   |                             |
| _                                            |                      | March Break                                             |                           |                               |                                               | 21                          |
|                                              |                      |                                                         |                           |                               |                                               |                             |
|                                              |                      |                                                         |                           |                               |                                               |                             |
|                                              |                      | 5                                                       | V/IL    /                 |                               |                                               |                             |
| 2                                            | 2 2                  | 3 . 24                                                  |                           | 25 22 26                      | 6 2                                           | 28                          |
| _                                            |                      | Special<br>Executive<br>Committee                       |                           | Community<br>Councils         |                                               |                             |
|                                              |                      | (Operating Budget                                       |                           |                               |                                               |                             |
|                                              |                      | and urgent business                                     |                           |                               |                                               |                             |
| 2                                            | 29 3                 | only)<br>0 31                                           |                           |                               |                                               |                             |
|                                              |                      | Special                                                 |                           |                               |                                               |                             |
|                                              |                      | City Council<br>(Operating Budget                       |                           |                               |                                               |                             |
|                                              |                      | and urgent Executive                                    |                           |                               |                                               |                             |
|                                              |                      | Committee business                                      |                           |                               |                                               |                             |
| February 2009                                | April 2009           | only)<br>Notes:                                         |                           |                               | Notes:                                        |                             |
| S M T W Th F Sa                              |                      | a Meeting times for City Co                             | ouncil:                   |                               | Meeting times for Stan                        |                             |
| 1 2 3 4 5 6 7                                |                      |                                                         |                           |                               | and Community Counc<br>9:30 a.m. to 12:30 p.n |                             |
| 8 9 10 11 12 13 14                           | 40 40 44 45 40 47 44 |                                                         |                           |                               | 1:30 p.m. to 6:00 p.m.                        |                             |
| 15 16 17 18 19 20 21<br>22 23 24 25 26 27 28 | 19 20 21 22 23 24 2  |                                                         | ore Sundown               |                               | 7:30 p.m. to 10:00 p.n                        | n.                          |
|                                              | 26 27 28 29 30       |                                                         |                           |                               | Friday meetings end be                        | efore Sundown               |