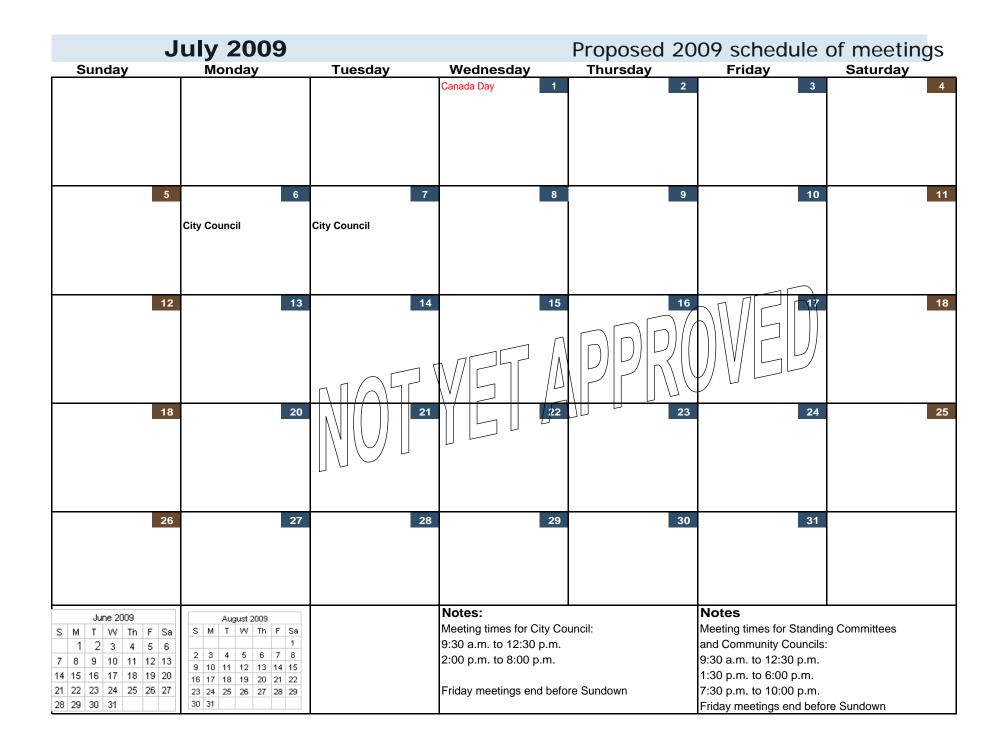

August 2009

Proposed 2009 schedule of meetings

| Sunday                                     | Monday            | Tuesday                                              | Wednesday                                                  | Thursday | Friday                                            | Saturday          |
|--------------------------------------------|-------------------|------------------------------------------------------|------------------------------------------------------------|----------|---------------------------------------------------|-------------------|
|                                            |                   |                                                      |                                                            |          |                                                   | 1                 |
|                                            |                   |                                                      |                                                            |          |                                                   |                   |
|                                            |                   |                                                      |                                                            |          |                                                   |                   |
|                                            |                   |                                                      |                                                            |          |                                                   |                   |
|                                            | 2 Civic Holiday 3 | 4                                                    | 5                                                          | 6        | 7                                                 | 8                 |
|                                            |                   |                                                      |                                                            |          |                                                   |                   |
|                                            |                   |                                                      |                                                            |          |                                                   |                   |
|                                            |                   |                                                      |                                                            |          |                                                   |                   |
|                                            | 9 10              | ) 11                                                 | 12                                                         | 13-      |                                                   | 15                |
| _                                          | _                 |                                                      |                                                            |          |                                                   |                   |
|                                            |                   |                                                      |                                                            |          |                                                   |                   |
|                                            |                   |                                                      |                                                            |          |                                                   |                   |
|                                            |                   |                                                      |                                                            |          |                                                   |                   |
|                                            | 16 17             |                                                      |                                                            | 20       | 21                                                | Ramadan Begins 22 |
|                                            |                   |                                                      |                                                            |          |                                                   |                   |
|                                            |                   |                                                      |                                                            |          |                                                   |                   |
|                                            |                   |                                                      |                                                            |          |                                                   |                   |
|                                            | 23 24             | 25                                                   | 26                                                         | 27       | 28                                                | 29                |
|                                            |                   |                                                      |                                                            |          |                                                   |                   |
|                                            |                   |                                                      |                                                            |          |                                                   |                   |
|                                            |                   |                                                      |                                                            |          |                                                   |                   |
|                                            | 30 31             | September 2009                                       | Notes:                                                     |          | <b>Notes</b> :<br>Meeting times for Standir       |                   |
| July 2009<br>S M T VV Th F S               |                   |                                                      | Meeting times for City Council:<br>9:30 a.m. to 12:30 p.m. |          | and Community Councils                            |                   |
| 1  2  3    5  6  7  8  9  10  1            | 4                 | 6  7  8  9  10  11  12    13  14  15  16  17  18  19 | 2:00 p.m. to 8:00 p.m.                                     |          | 9:30 a.m. to 12:30 p.m.<br>1:30 p.m. to 6:00 p.m. |                   |
| 12 13 14 15 16 17 1<br>19 20 21 22 23 24 2 |                   | 20 21 22 23 24 25 26                                 | Friday meetings end before Sundown                         |          | 7:30 p.m. to 10:00 p.m.                           |                   |
| 26 27 28 29 30 31                          |                   | 27 28 29 30                                          |                                                            |          | Friday meetings end befo                          | ore Sundown       |