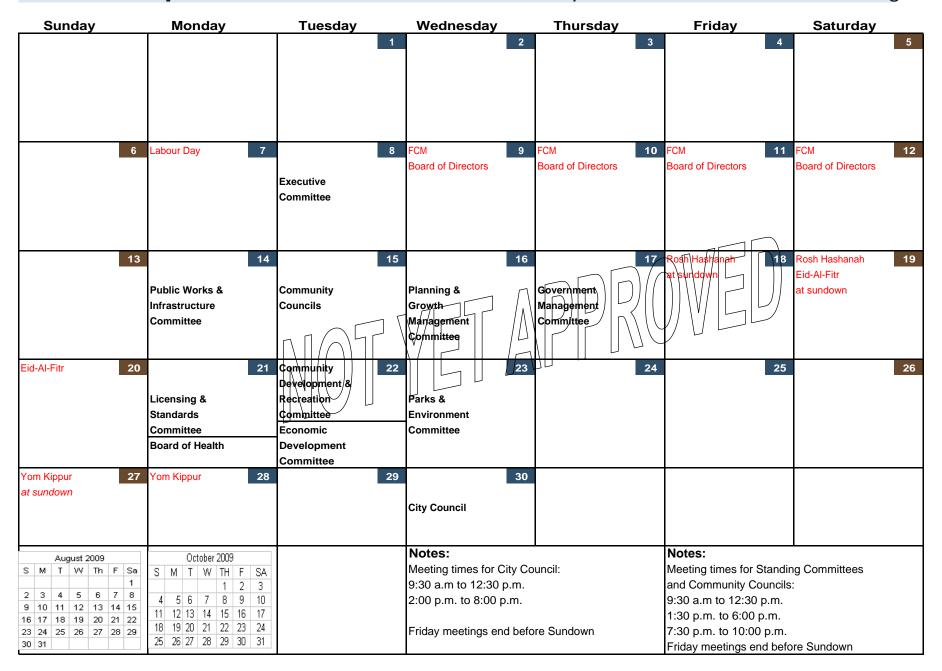

#### September 2009

Proposed 2009 schedule of meetings

### October 2009

| Sunday                                                                                                                            | Monday                                                            | Tuesday                                            | Wednesday                                                                                                            | Thursday                                   | Friday                                                                                                                                                                       | Saturday  |
|-----------------------------------------------------------------------------------------------------------------------------------|-------------------------------------------------------------------|----------------------------------------------------|----------------------------------------------------------------------------------------------------------------------|--------------------------------------------|------------------------------------------------------------------------------------------------------------------------------------------------------------------------------|-----------|
|                                                                                                                                   |                                                                   |                                                    |                                                                                                                      | 1<br>City Council                          | 2                                                                                                                                                                            | 3         |
| 4                                                                                                                                 | 5<br>Executive<br>Committee                                       | 6<br>Public Works &<br>Infrastructure<br>Committee | 7<br>Planning &<br>Growth<br>Management<br>Committee                                                                 | 8<br>Licensing &<br>Standards<br>Committee | 9<br>Community<br>Development &<br>Recreation<br>Committee                                                                                                                   | 10        |
| 11                                                                                                                                | Thanksgiving Day 12                                               | 13<br>Community<br>Councils                        | Government<br>Management<br>Committee                                                                                | 15<br>Economic<br>Development<br>Committee | Parks &<br>Environment<br>Committee                                                                                                                                          | Diwali 17 |
| 18                                                                                                                                | 19<br>Board of Health                                             | 20                                                 | 21                                                                                                                   | 22                                         | 23                                                                                                                                                                           | 24        |
| 25                                                                                                                                | 26<br>City Council                                                | 27<br>City Council                                 | 28                                                                                                                   | 29                                         | 30                                                                                                                                                                           | 31        |
| September 20    S  M  T  WV  TI    -  1  2  3    6  7  8  9  10    13  14  15  16  17    20  21  22  23  20    27  28  29  30  30 | F  Sa  S  M    4  5  1  2    0  11  12  8  9    7  18  19  15  16 |                                                    | Notes:<br>Meeting times for City Co<br>9:30 a.m. to 12:30 p.m.<br>2:00 p.m. to 8:00 p.m.<br>Friday meetings end befo |                                            | Notes:<br>Meeting times for Standing<br>and Community Councils:<br>9:30 a.m. to 12:30 p.m.<br>1:30 p.m. to 6:00 p.m.<br>7:30 p.m. to 10:00 p.m.<br>Friday meetings end befor |           |