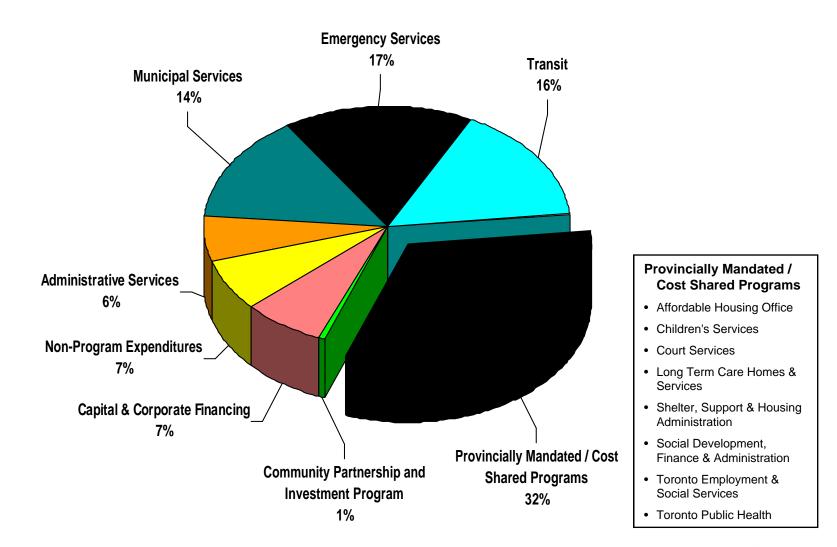

# Where the 2009 Expenditure Budget of \$8.7B goes 32% Allocated to Provincially Mandated Programs