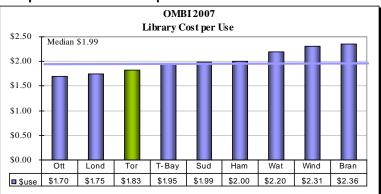

#### Efficiency - How Does Toronto's Cost per Library Use Compare to Other Municipalities?

- Library use is influenced by the number and size of branches, hours of operation, the size and mix of collections and the languages supported in those collections, the range of program offerings and the availability and degree of investment in web services
- Costs per library use are influenced by the mix, variety, and depth of library uses and the number and types of staff time needed to support these different activities