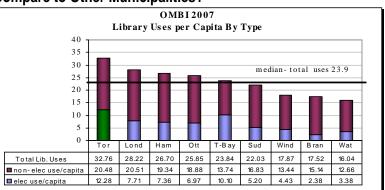

#### Community Impact - How Does Library Use in Toronto Compare to Other Municipalities?

#### Efficiency - How Does Toronto's Cost per Library Use Compare to Other Municipalities?

- Library use is influenced by the number and size of branches, hours of operation, the size and mix of collections and the languages supported in those collections, the range of program offerings and the availability and degree of investment in web services
- Costs per library use are influenced by the mix, variety, and depth of library uses and the number and types of staff time needed to support these different activities