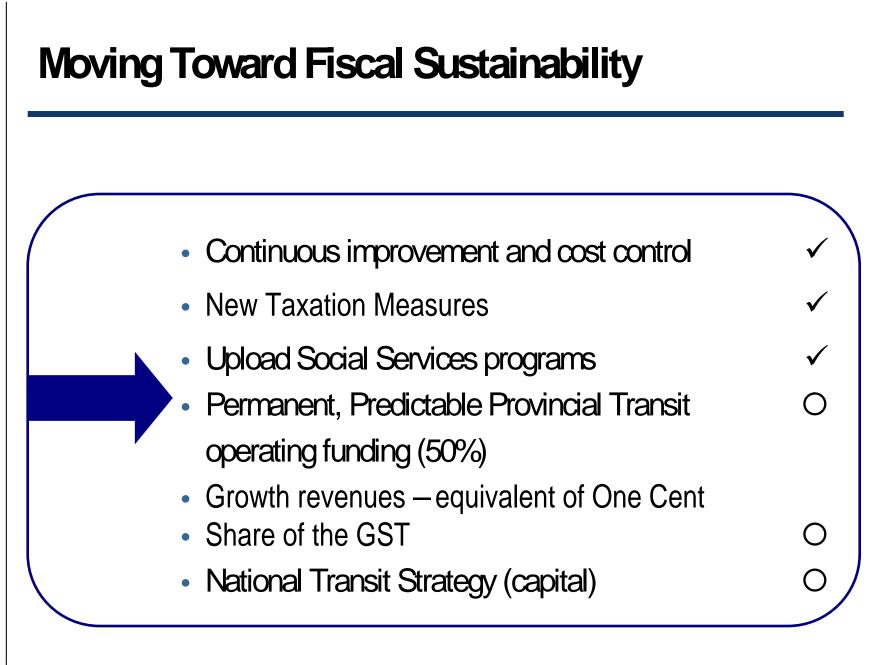

#### Mayor's 2009 Budget Guidelines and Directions

- Balance the Operating Budget
- Keep Residential Property Tax and User Fee inflationary increases to within 2 – 4%
- Freeze TTC fares
- Protect residents and businesses against the effects of recession
- Target of *Zero* net increase over 2008 and *one percent* for 2010
- Provide an additional 2% reduction options to contribute to COLA
- City Programs and ABCs to continue to pursue opportunities for efficiencies and continuous improvement

#### Mayor's 2009 Budget Guidelines and Directions

- Align services to the Mayor's Priorities and Council's policy directives as the first priority
- Minimize use of property tax and / or City own-source revenues to fund Provincial cost-shared programs
- Fund priority actions from within existing budgets wherever possible
- Business cases to get to prescribed targets must be realistic, prioritized and must clearly describe service and service level impacts