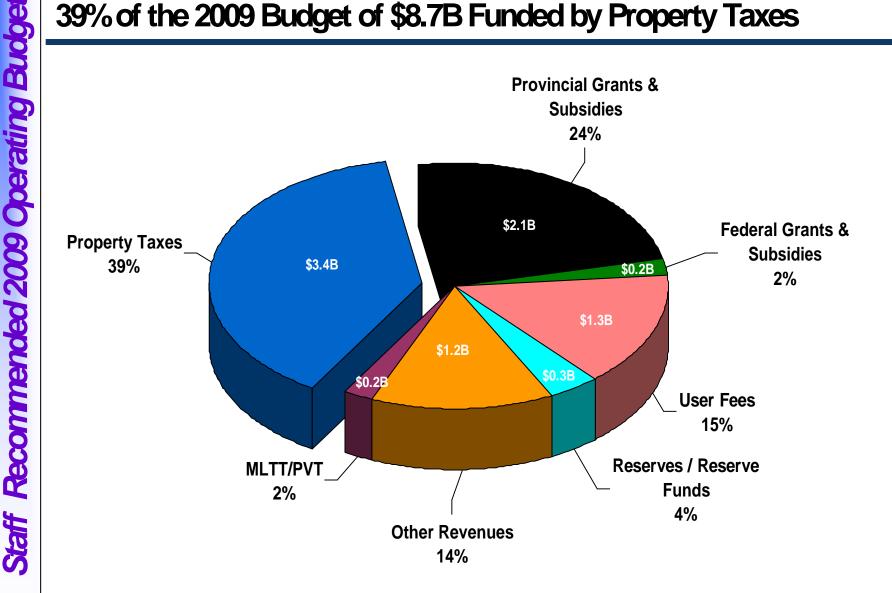

# Where The Money Comes From 39% of the 2009 Budget of \$8.7B Funded by Property Taxes