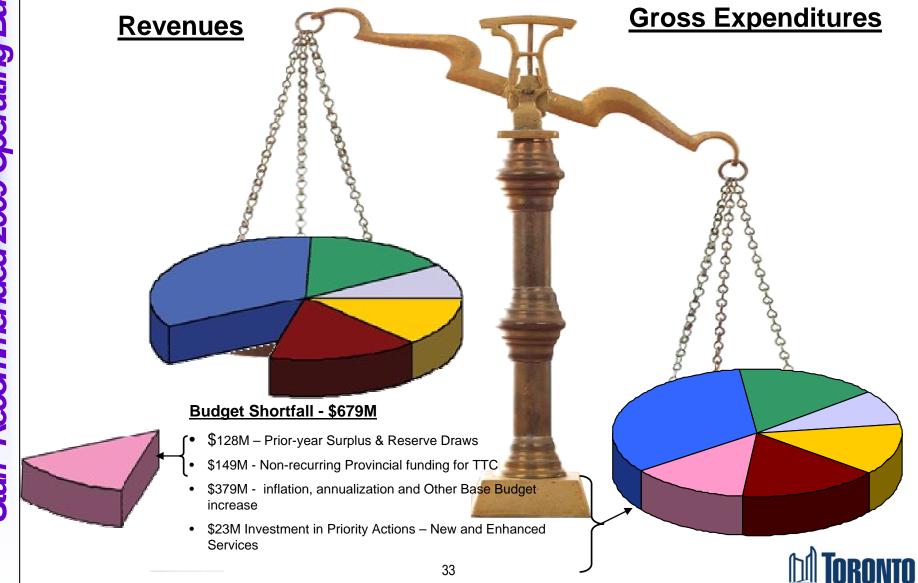

#### 2009 Budget Shortfall of \$679 Million

# How the 2009 Budget of \$8.7B Was Balanced **Revenues Expenditures** 2008 Surplus - \$74M, and Closed Capital Accounts \$92M User Fees \$6.6M and Reserve Draws - \$43M 2009 Continuous Improvement / Provincial Investment - Transit Operations \$238M Cost Reduction - (\$102M) Property Tax Increase and Assessment Growth - \$123M 1