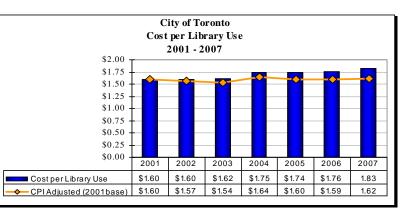

#### Efficiency – What Does it Cost in Toronto for Each Library Use?

#### Efficiency - How Does Toronto's Cost per Library Use Compare to Other Municipalities?

- Library use is influenced by the number and size of branches, hours of operation, the size and mix of collections and the languages supported in those collections, the range of program offerings and the availability and degree of investment in web services
- Costs per library use are influenced by the mix, variety, and depth of library uses and the number and types of staff time needed to support these different activities