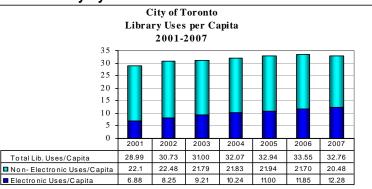

#### - Library Services

Community Impact - How Much do Toronto Residents Use our Library System?

#### Community Impact - How Does Library Use in Toronto Compare to Other Municipalities?