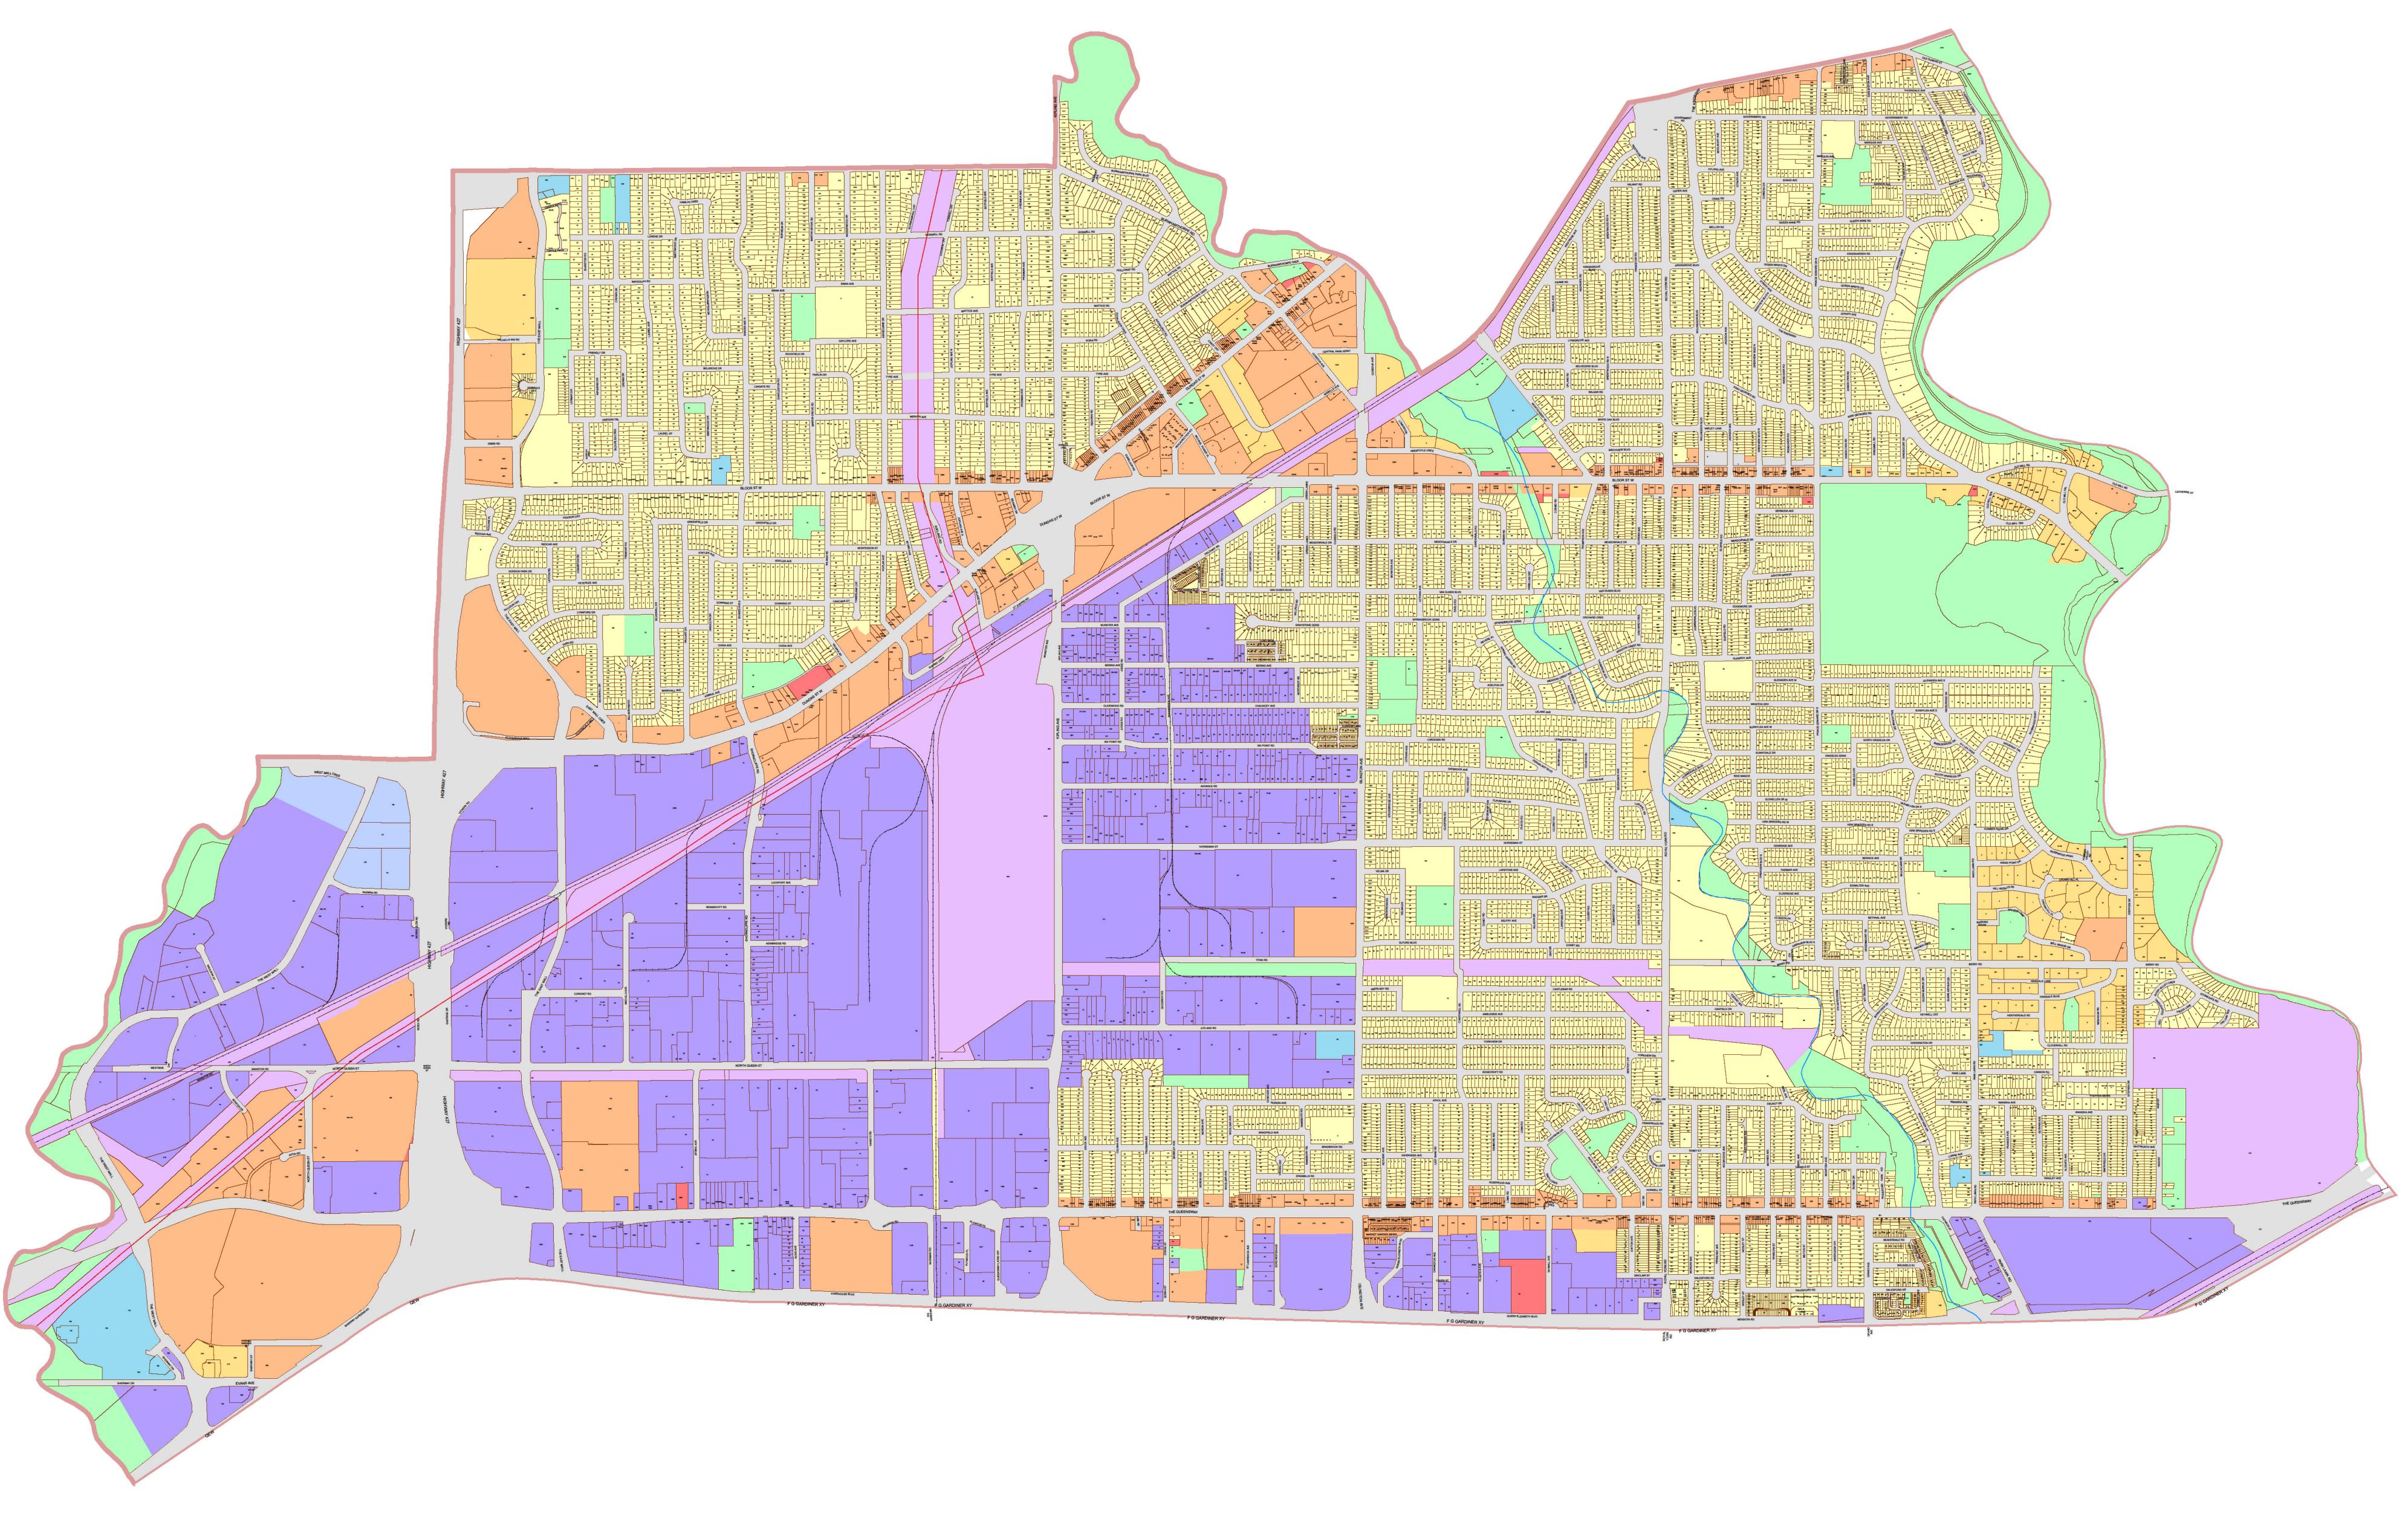

# City of Toronto Municipal Code Chapter 694 - Signs - Schedule 'A'

## Ward 5:

#### Etobicoke Lakeshore

Key Map

### Legend

| Residential District                    |
|-----------------------------------------|
| Residential Apartment District          |
| Commercial District                     |
| Commercial Residential District         |
| Employment Industrial District          |
| Employment Industrial Office District   |
| Institutional District                  |
| Open Space District                     |
| Utility District                        |
| Gardiner Gateway Special Sign District  |
| Chinatown Special Sign District         |
| Downtown Yonge Special Sign District    |
| Dundas Square Special Sign District     |
| University Avenue Special Sign District |
| City Hall and Nathan Phillips Square    |
| Special Sign District                   |

Scale 1:4000

For an electronic version of this map refer to www.toronto.ca/building