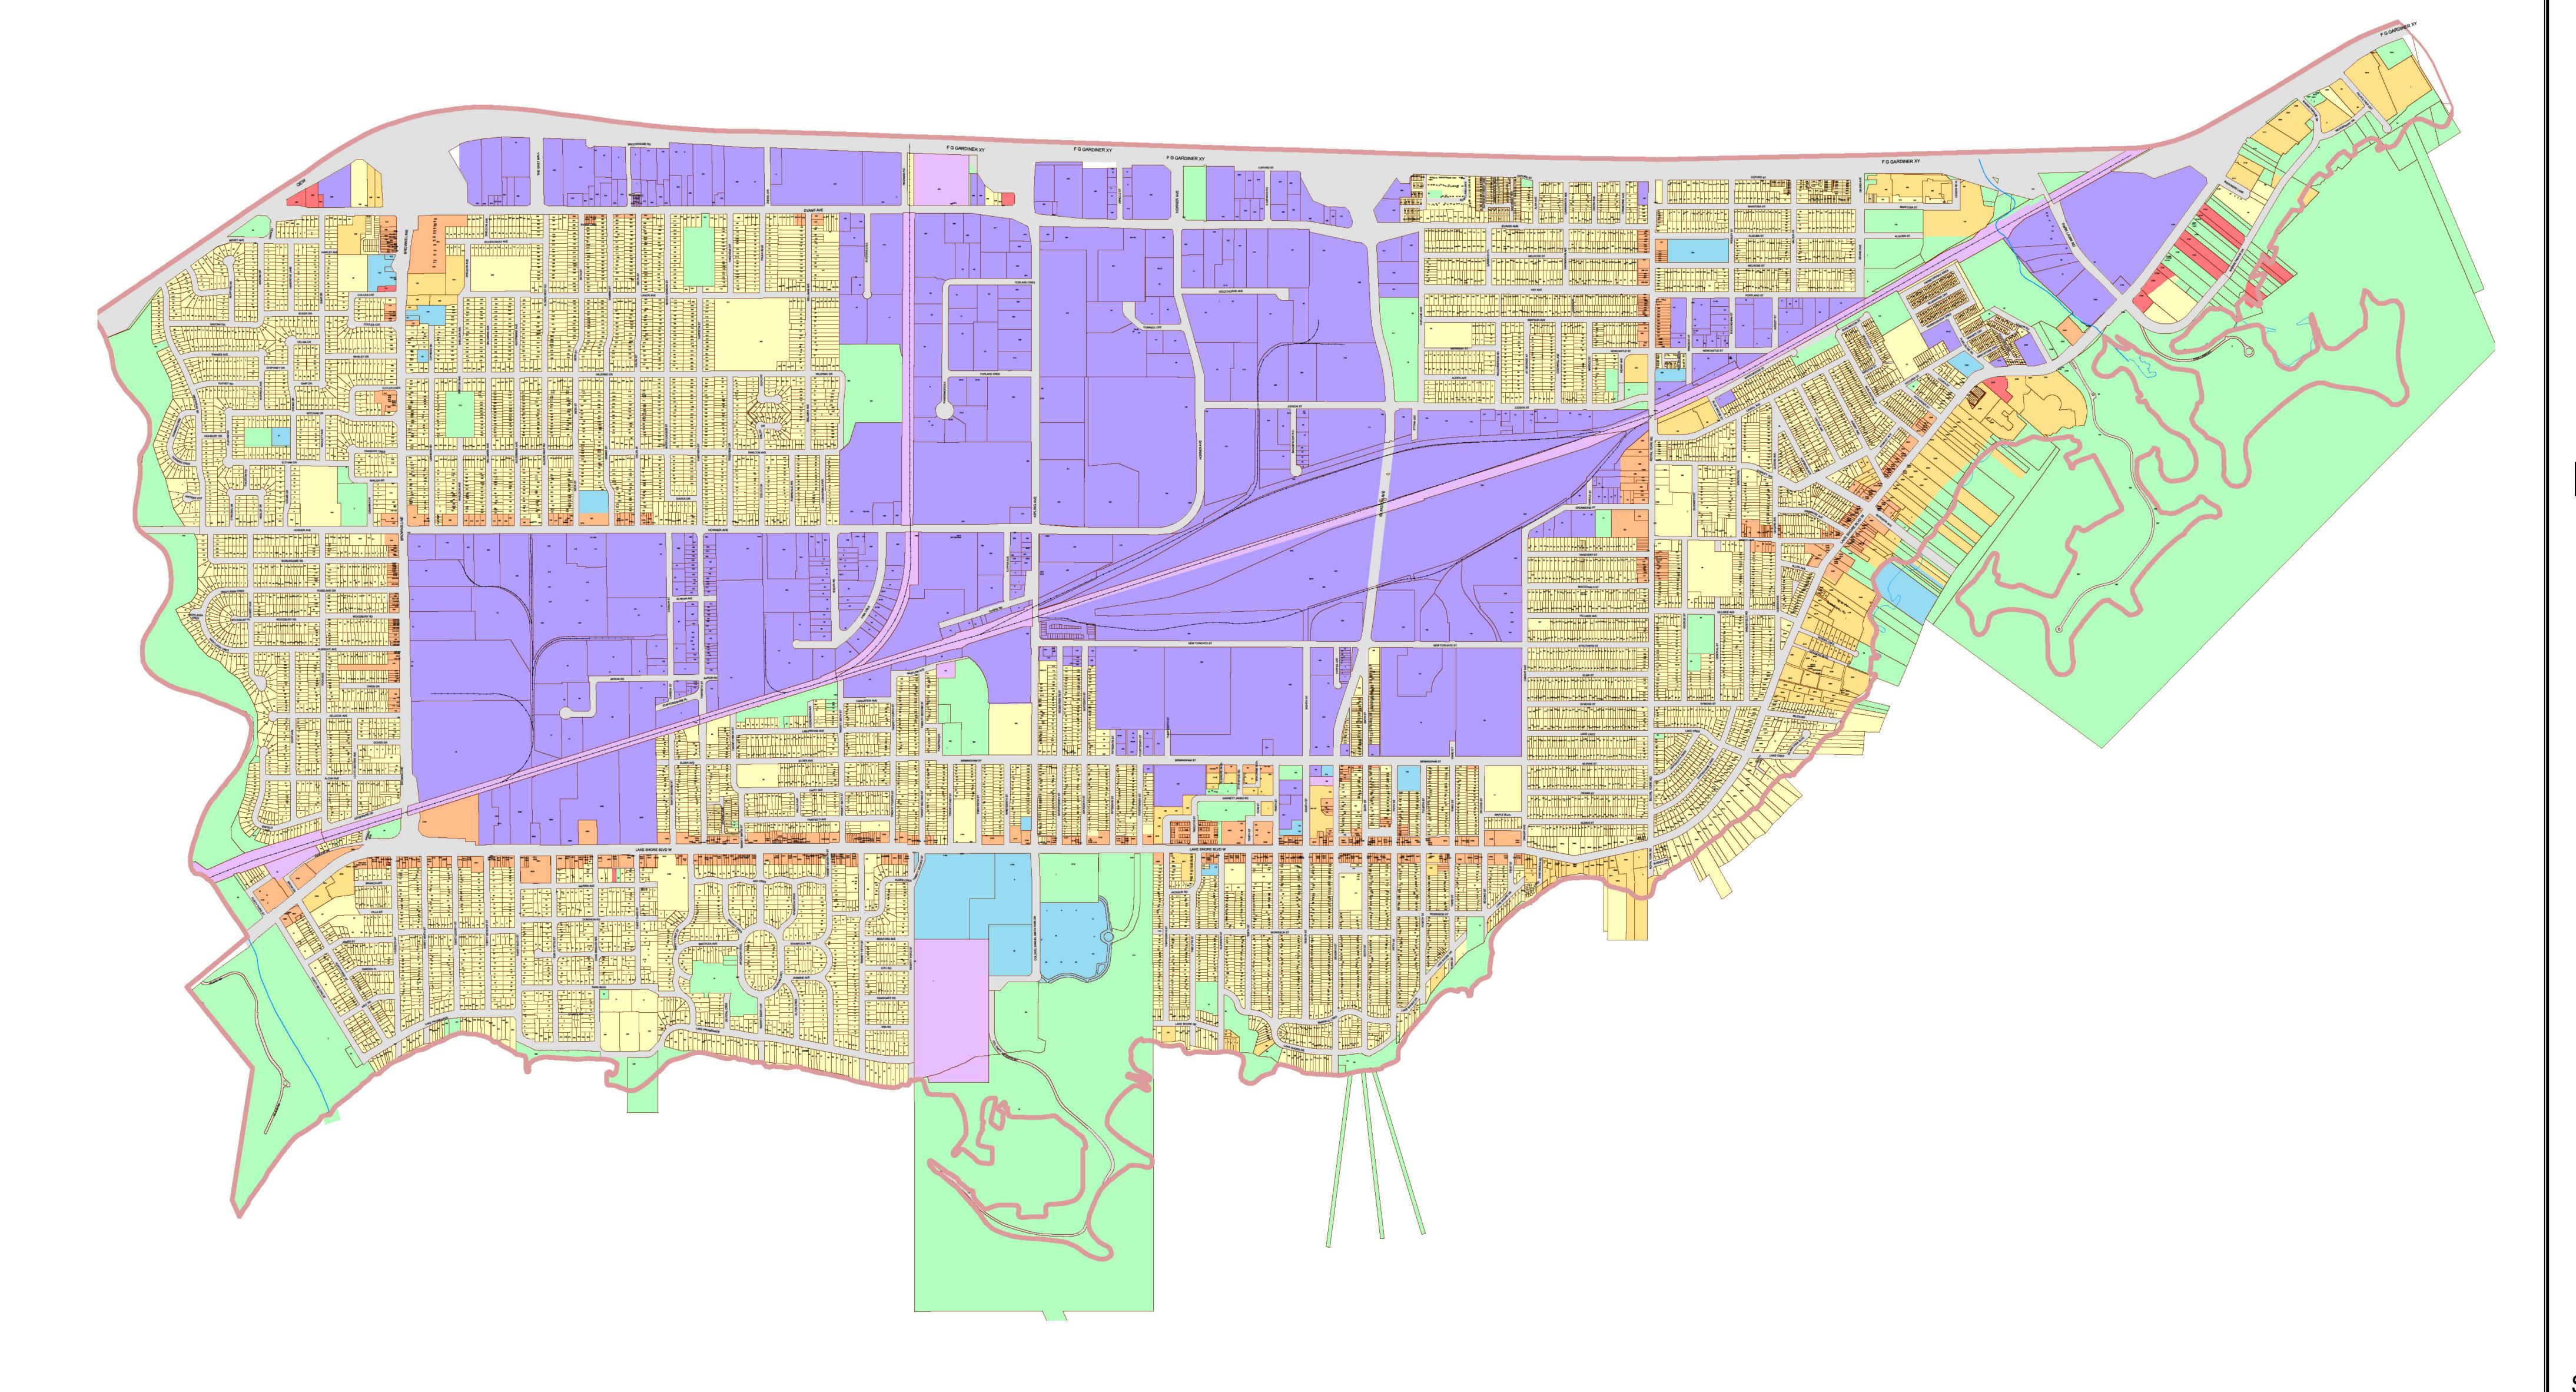

# City of Toronto Municipal Code Chapter 694 - Signs - Schedule 'A'

# Ward 6:

### Etobicoke Lakeshore

Key Map

## Legend

| Residential District                    |
|-----------------------------------------|
| Residential Apartment District          |
| Commercial District                     |
| Commercial Residential District         |
| Employment Industrial District          |
| Employment Industrial Office District   |
| Institutional District                  |
| Open Space District                     |
| Utility District                        |
| Gardiner Gateway Special Sign District  |
| Chinatown Special Sign District         |
| Downtown Yonge Special Sign District    |
| Dundas Square Special Sign District     |
| University Avenue Special Sign District |
| City Hall and Nathan Phillips Square    |
| Special Sign District                   |

Scale 1:4000

For an electronic version of this map refer to www.toronto.ca/building