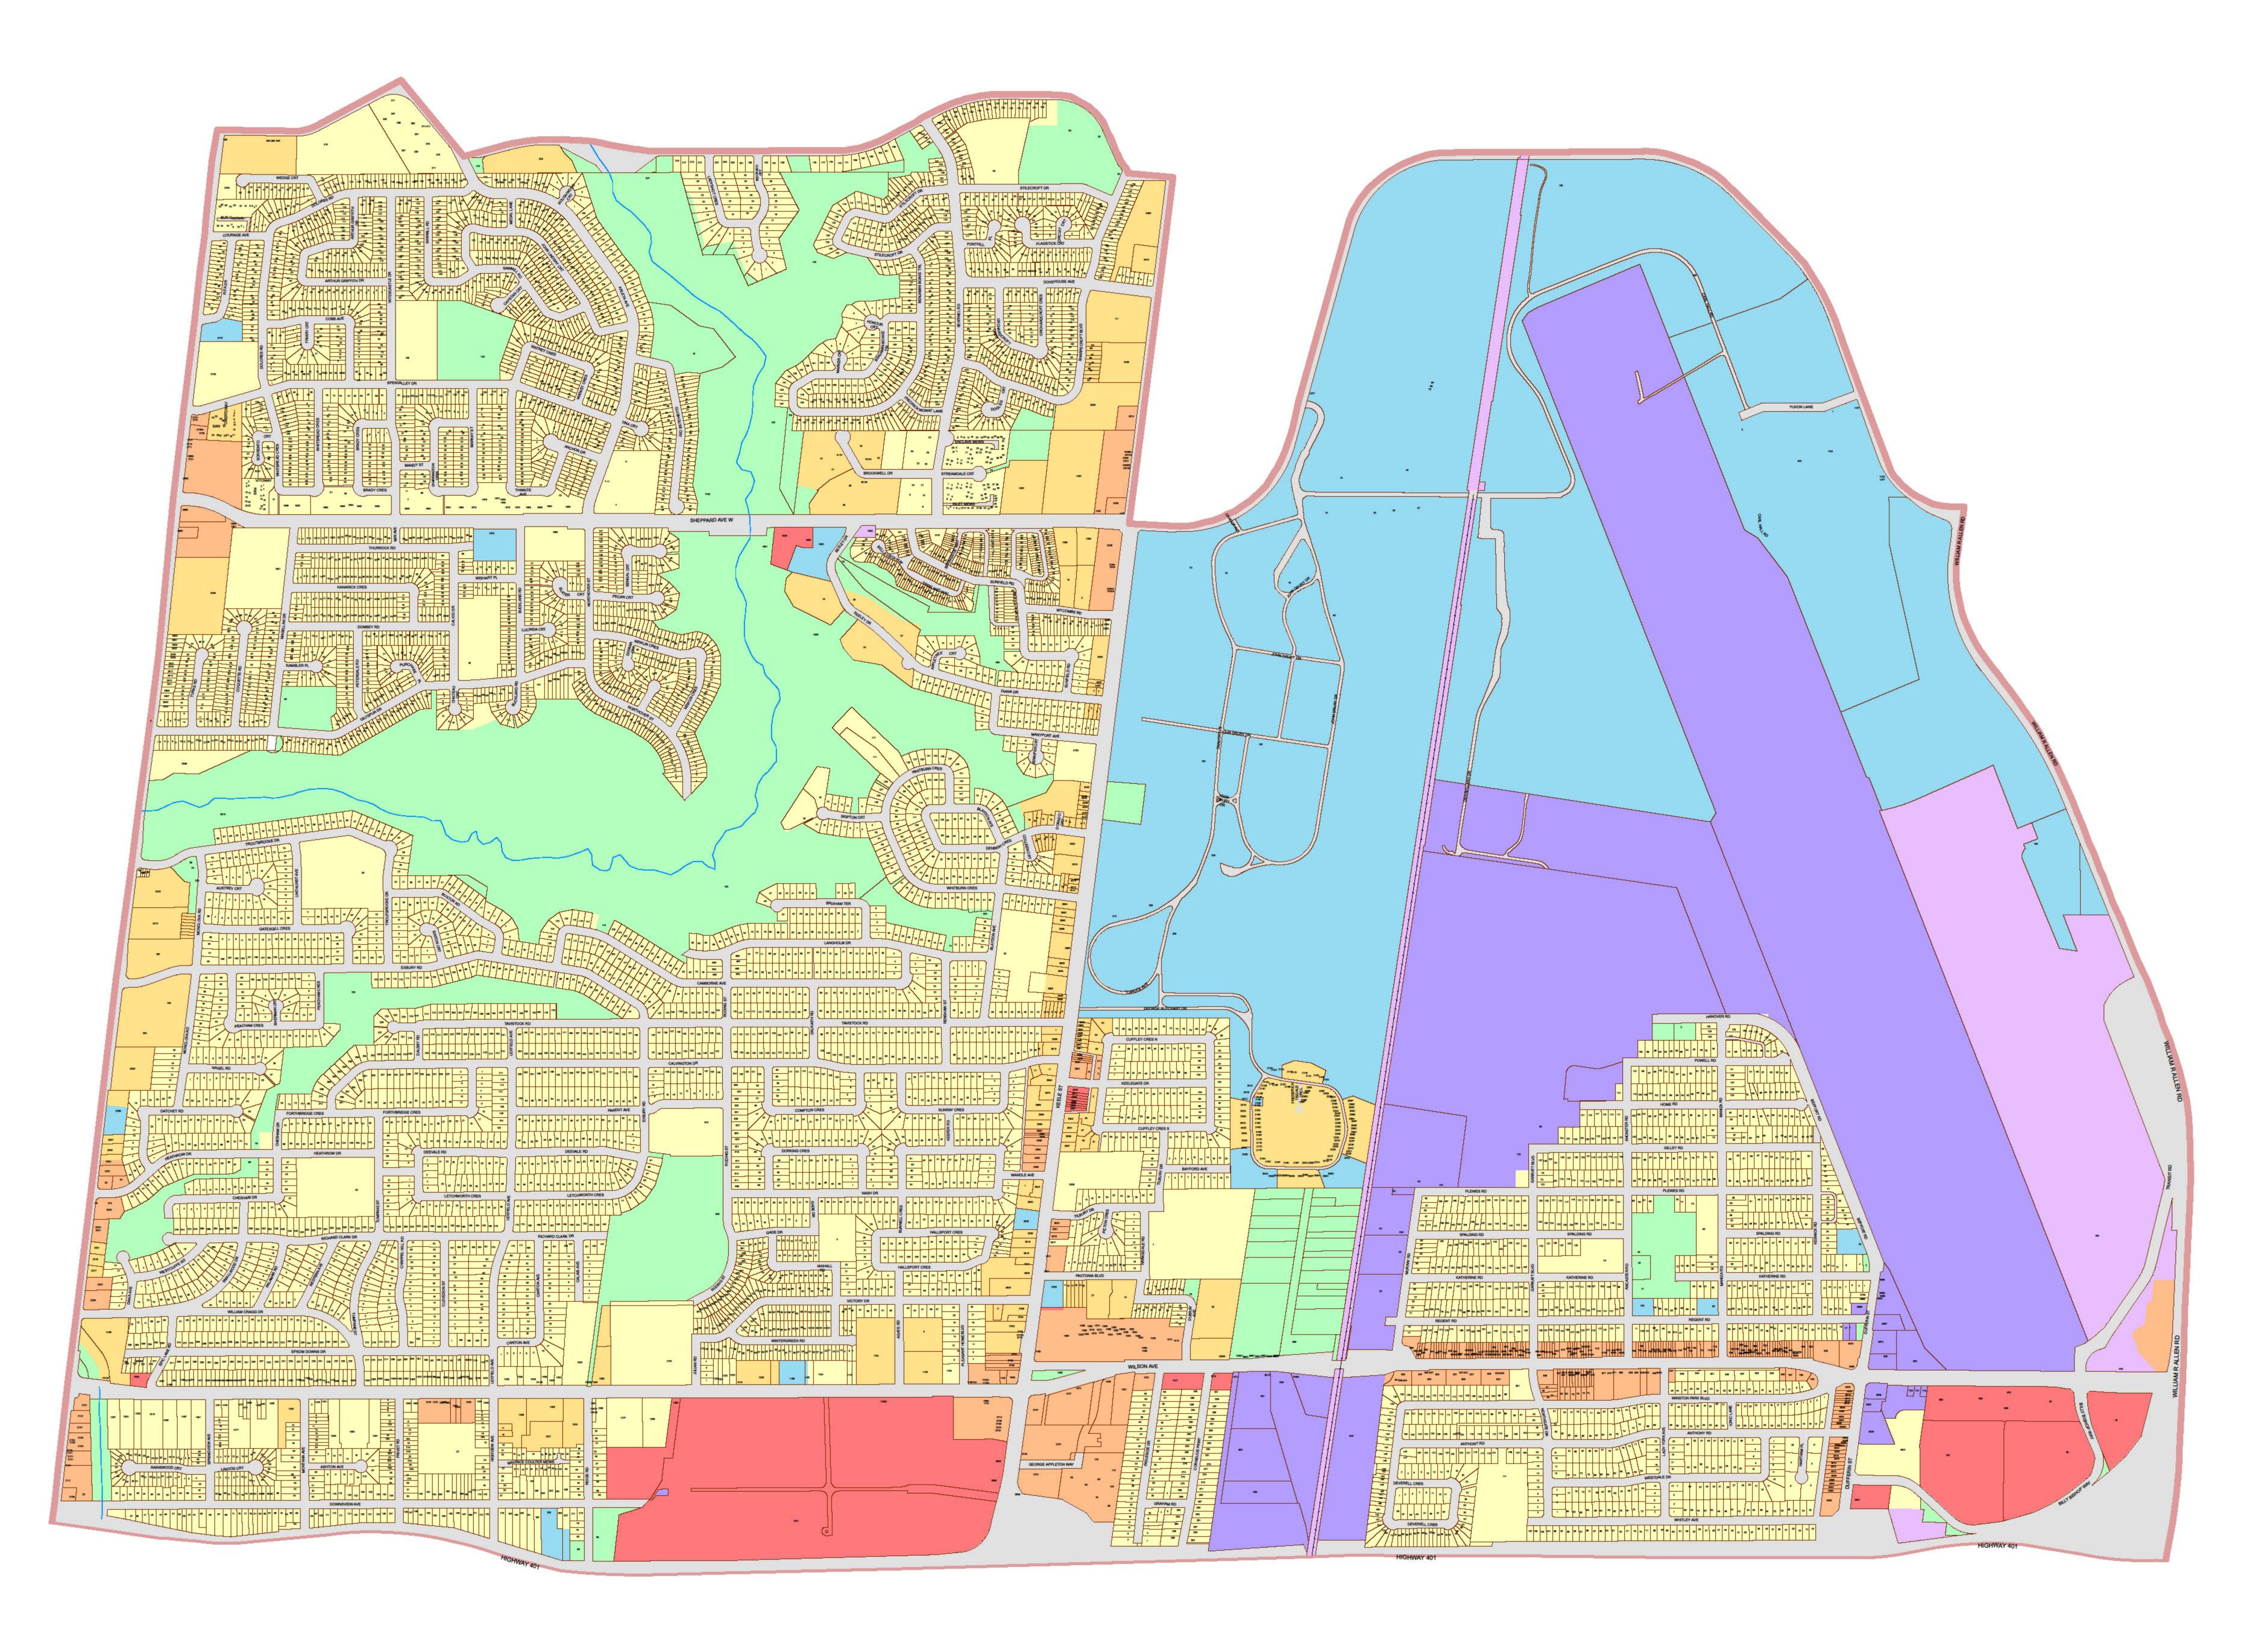

# City of Toronto Municipal Code Chapter 694 - Signs - Schedule 'A'

## Ward 9:

### York Centre

## Legend

Residential District Residential Apartment District Commercial District Commercial Residential District Employment Industrial District Employment Industrial Office District Institutional District Open Space District Utility District Gardiner Gateway Special Sign District Chinatown Special Sign District Downtown Yonge Special Sign District Dundas Square Special Sign District University Avenue Special Sign District City Hall and Nathan Phillips Square Special Sign District

Scale 1:4000

For an electronic version of this map refer to www.toronto.ca/building