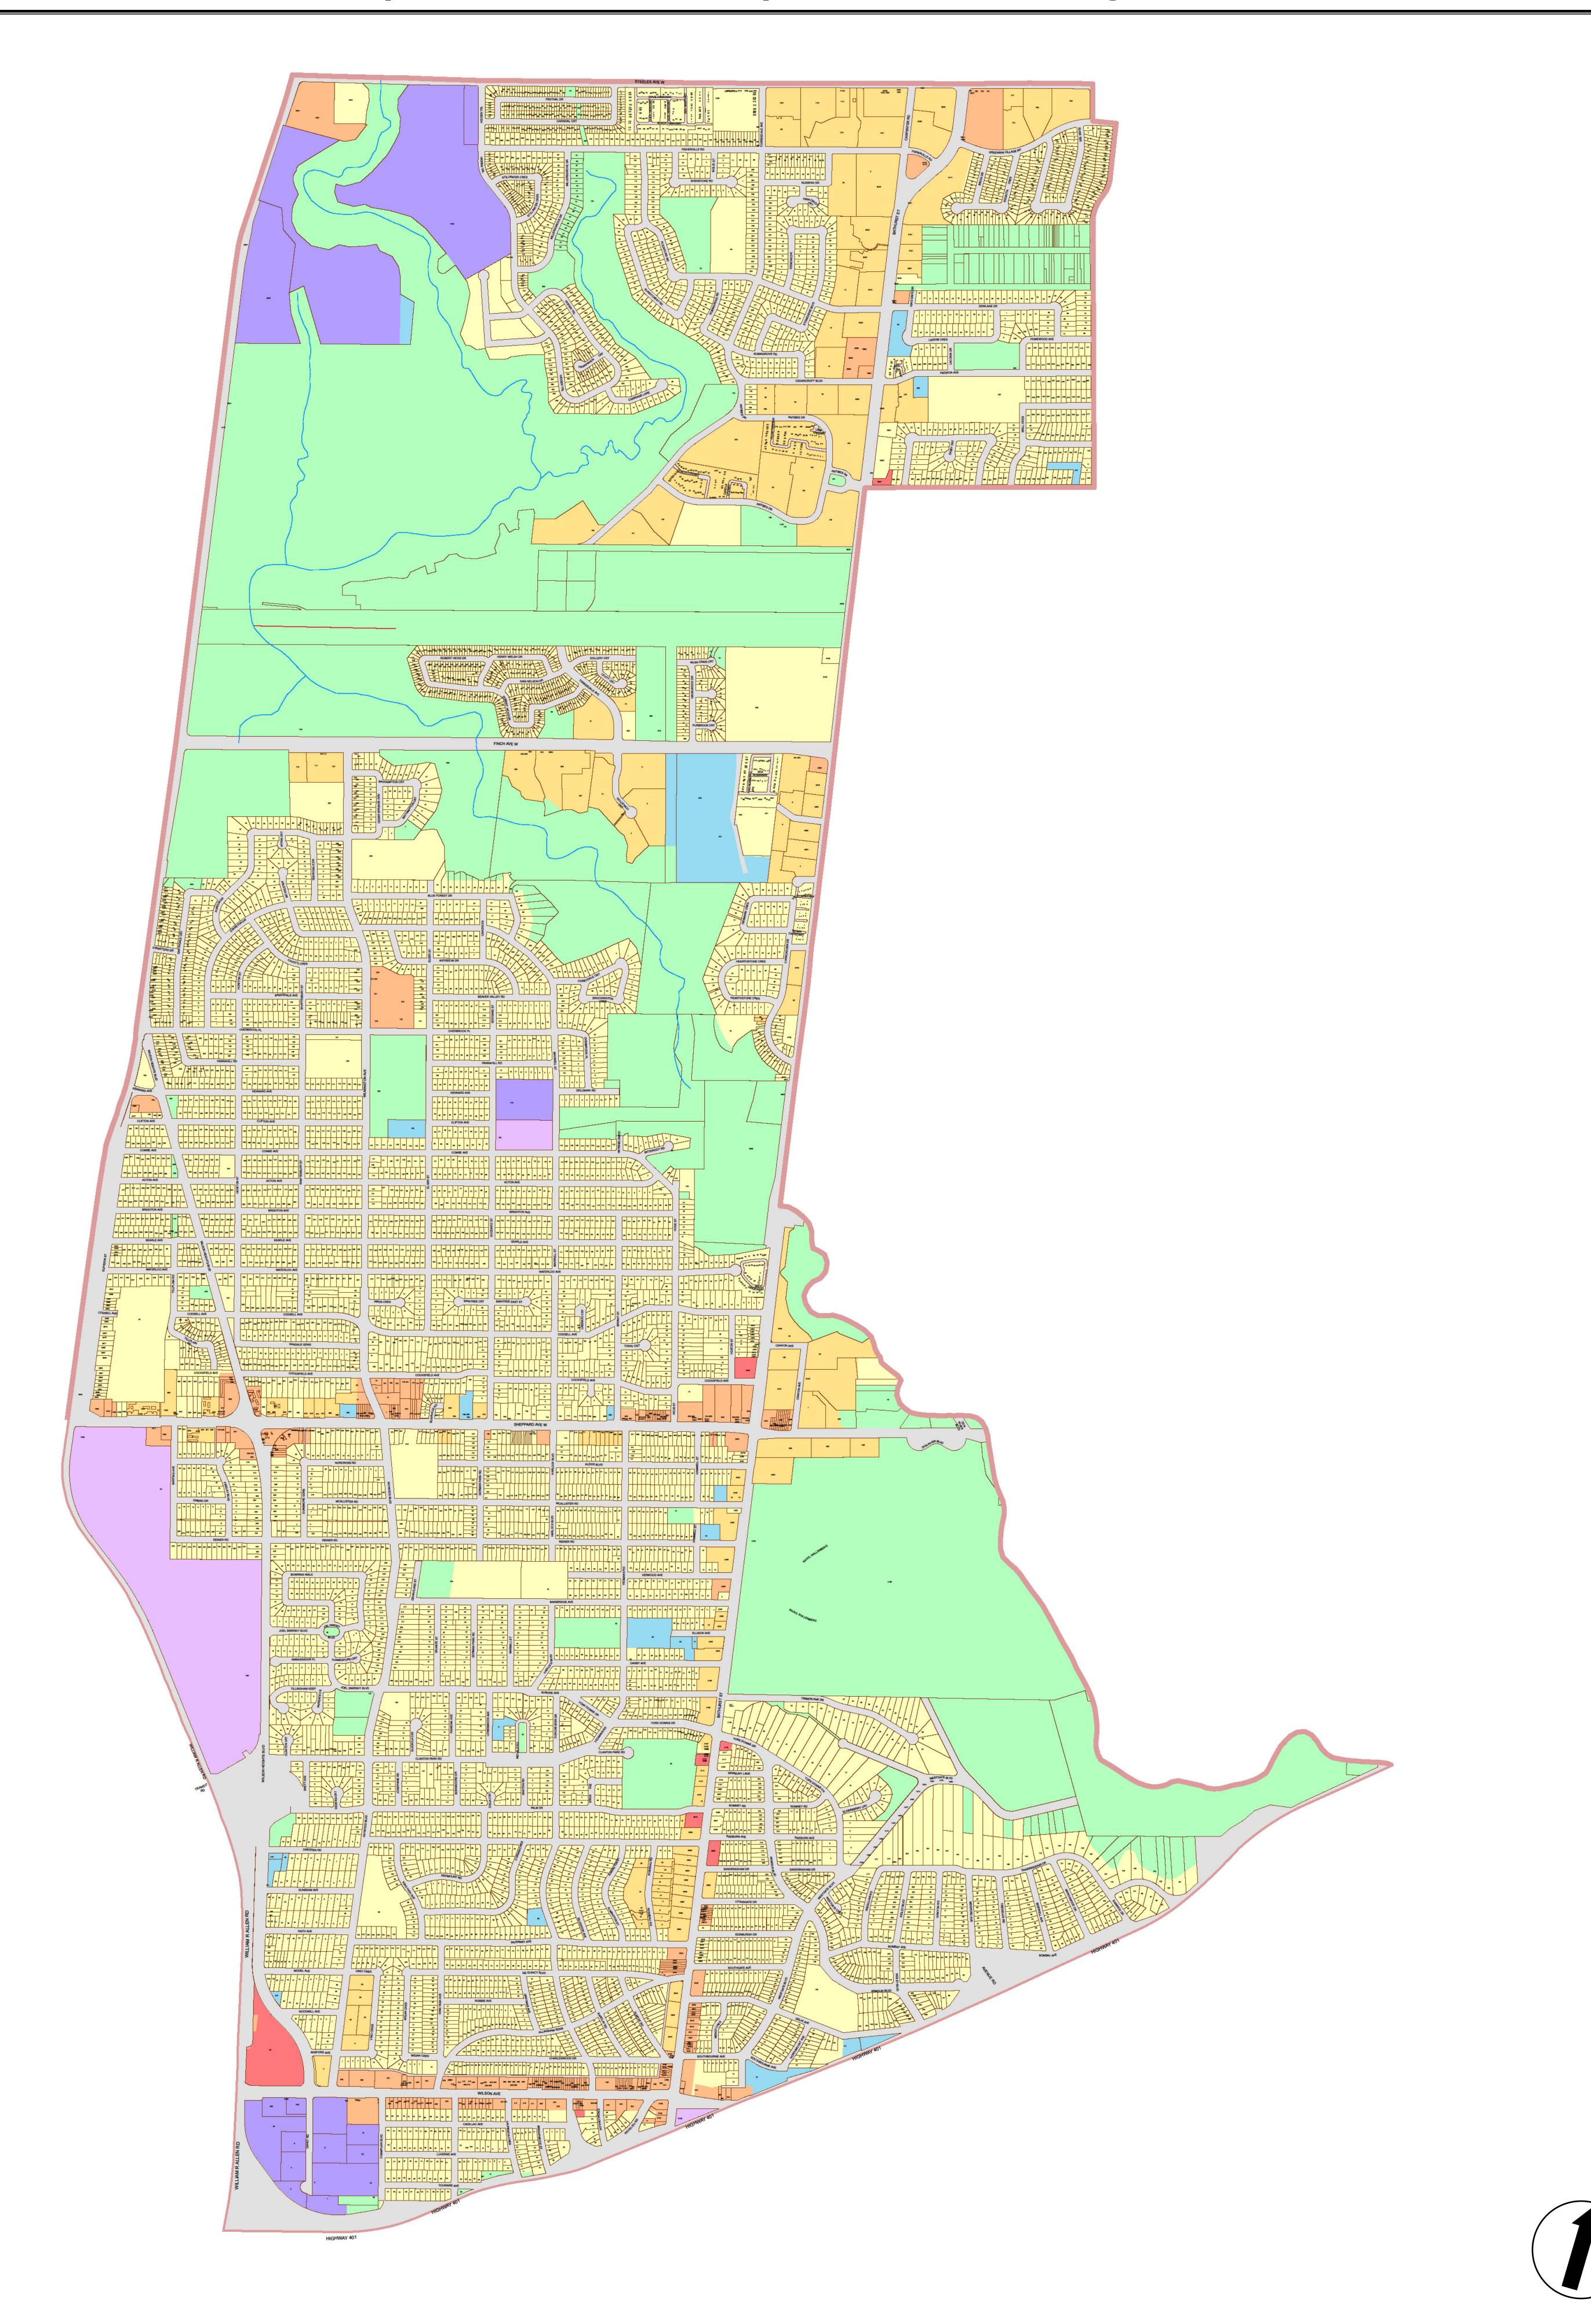

## City of Toronto Municipal Code Chapter 694 - Signs - Schedule 'A'

## Ward 10:

York Centre

## Legend:

Residential District
Residential Apartment District
Commercial District
Commercial Residential District
Employment Industrial District
Employment Industrial Office District
Institutional District
Open Space District

Utility District
Gardiner Gateway Special Sign District
Chinatown Special Sign District
Downtown Yonge Special Sign District
Dundas Square Special Sign District
University Avenue Special Sign District
City Hall and Nathan Phillips Square
Special Sign District

Scale 1:4000

For an electronic version of this map refer to www.toronto.ca/building

November 2009