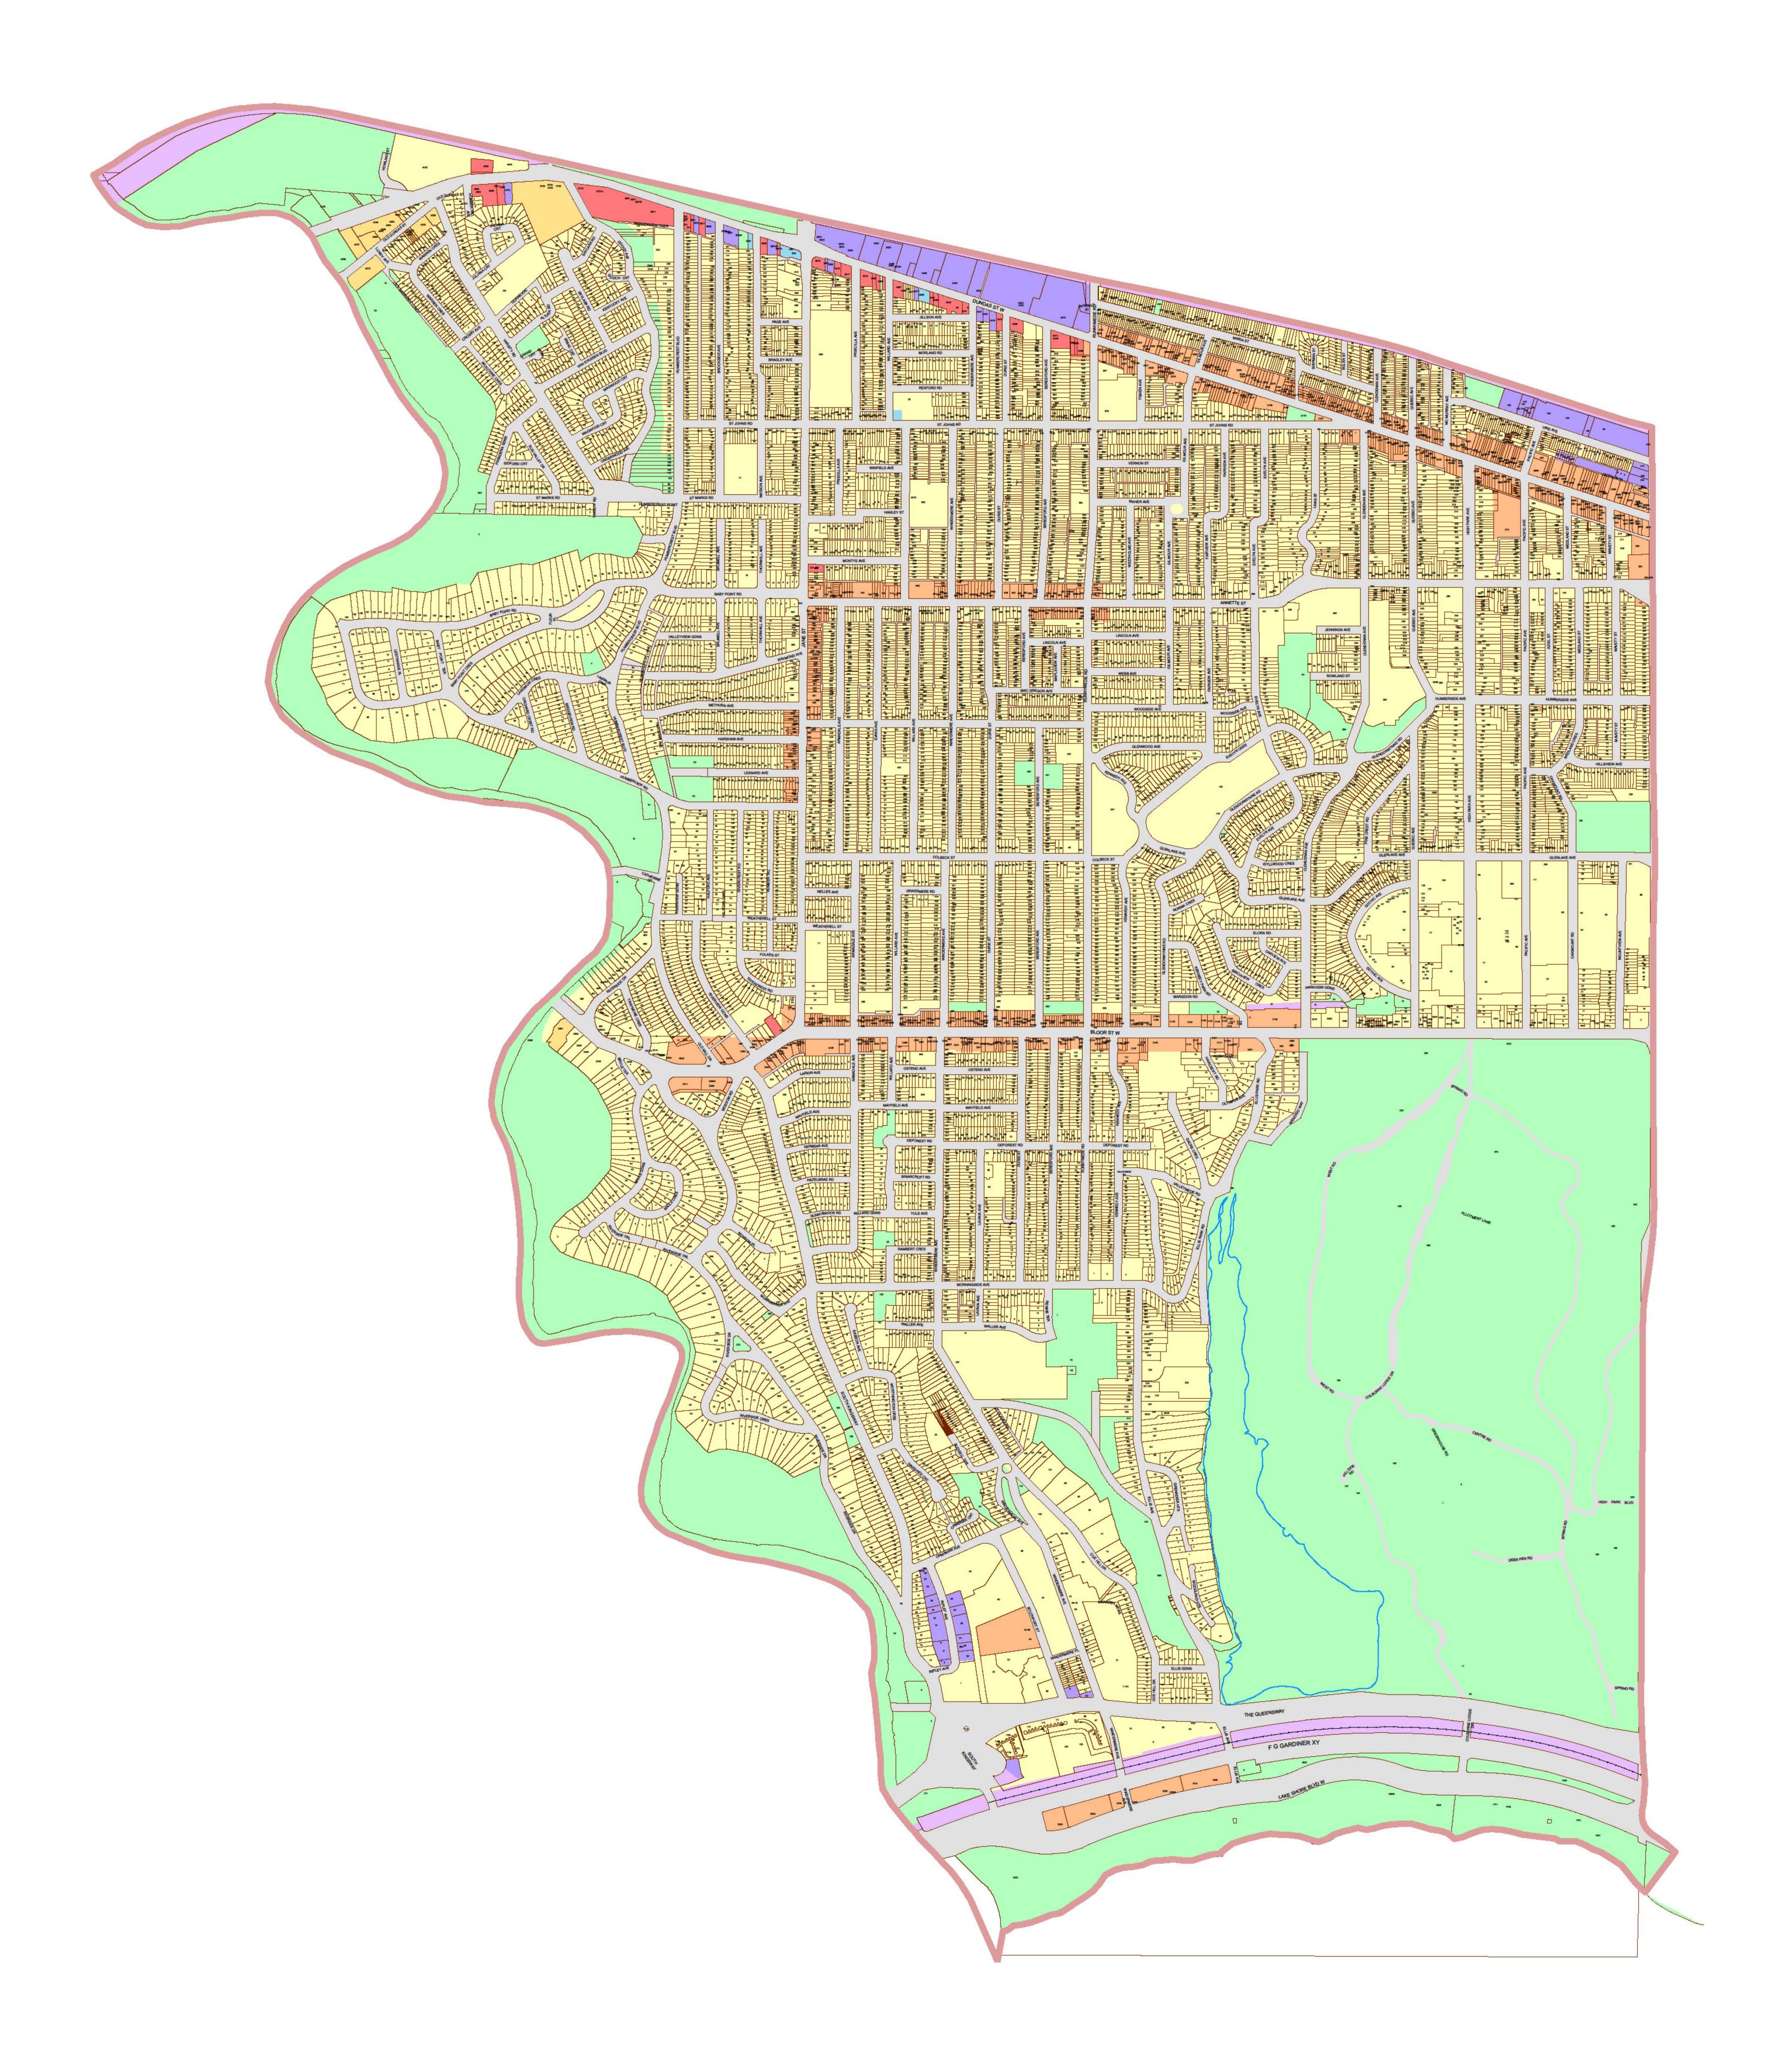

## City of Toronto Municipal Code Chapter 694 - Signs - Schedule 'A'

## Ward 13:

Parkdale-High Park

Key Map

## Legend:

Residential District
Residential Apartment District
Commercial District
Commercial Residential District
Employment Industrial District
Employment Industrial Office District
Institutional District
Open Space District

Utility District

Gardiner Gateway Special Sign District
 Chinatown Special Sign District
 Downtown Yonge Special Sign District
 Dundas Square Special Sign District
 University Avenue Special Sign District
 City Hall and Nathan Phillips Square
 Special Sign District

Scale 1:4000

For an electronic version of this map refer to www.toronto.ca/building

November 2009