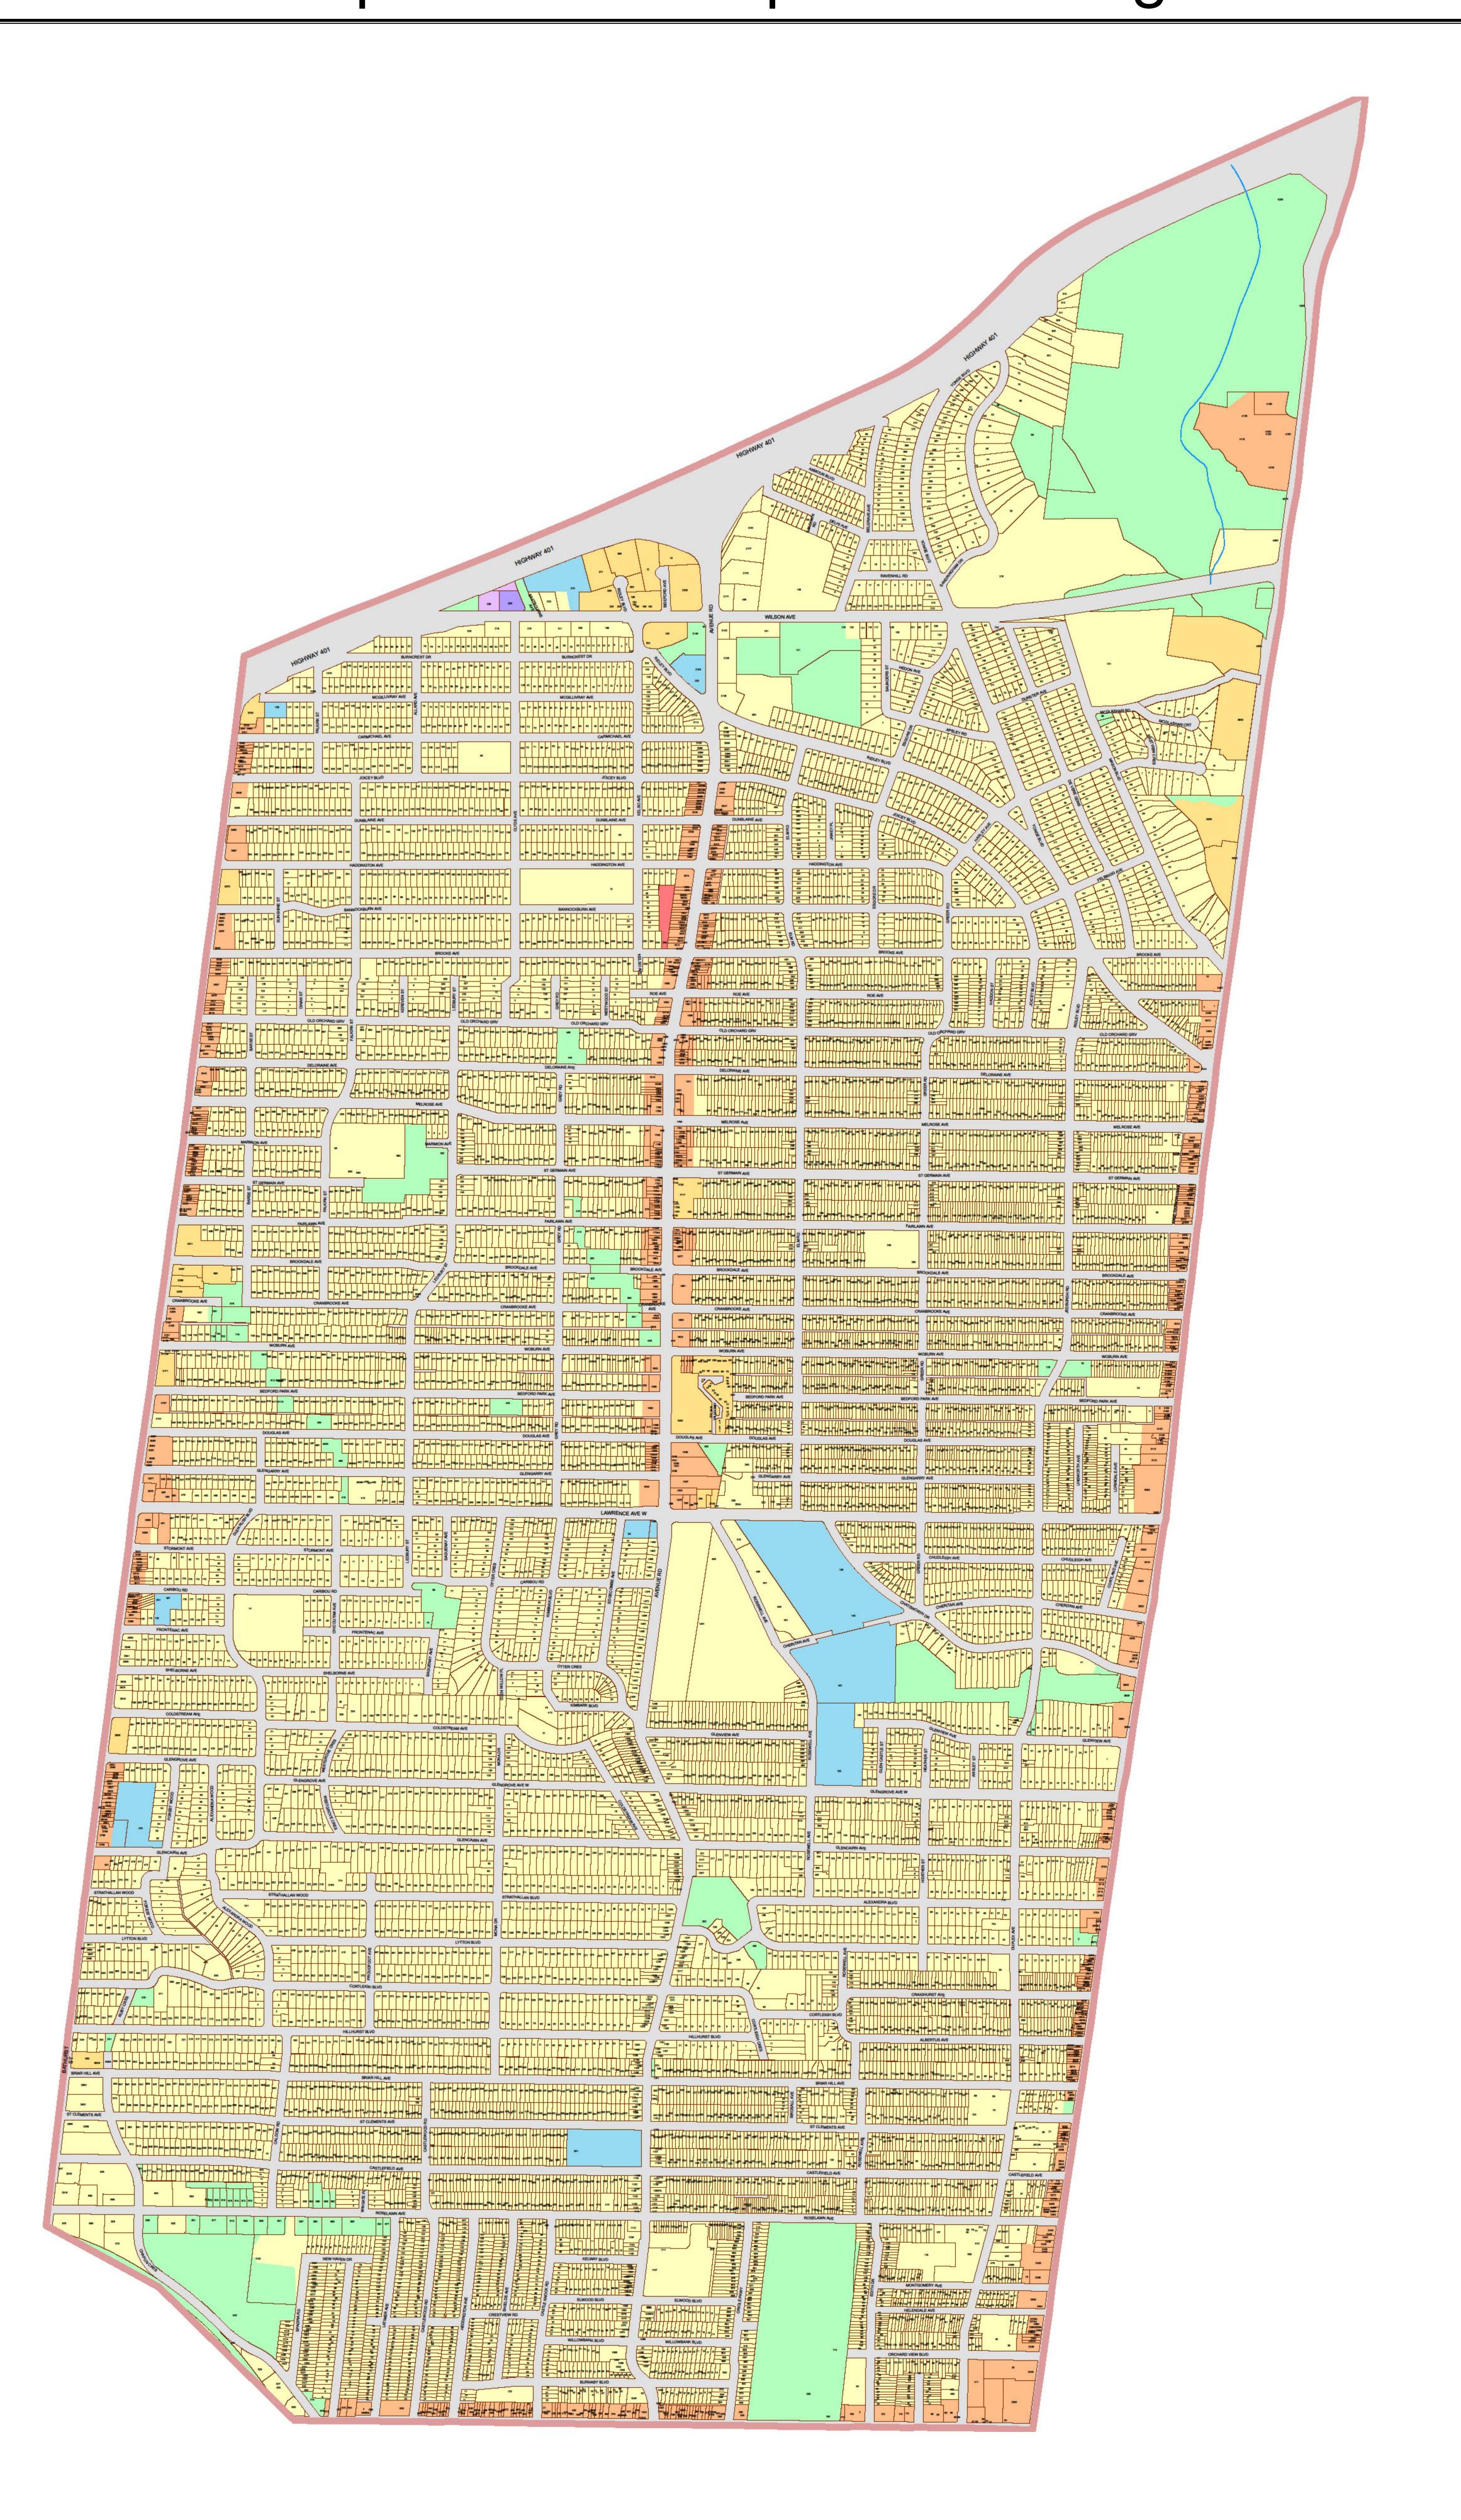

## City of Toronto Municipal Code Chapter 694 - Signs - Schedule 'A'

## Ward 16:

Eglinton-Lawrence

Key Map

## Legend:

Residential District Residential Apartment District **Commercial District** Commercial Residential District **Employment Industrial District** Employment Industrial Office District Institutional District Open Space District

**Utility District** 

Gardiner Gateway Special Sign District Chinatown Special Sign District Downtown Yonge Special Sign District Dundas Square Special Sign District University Avenue Special Sign District City Hall and Nathan Phillips Square

Special Sign District