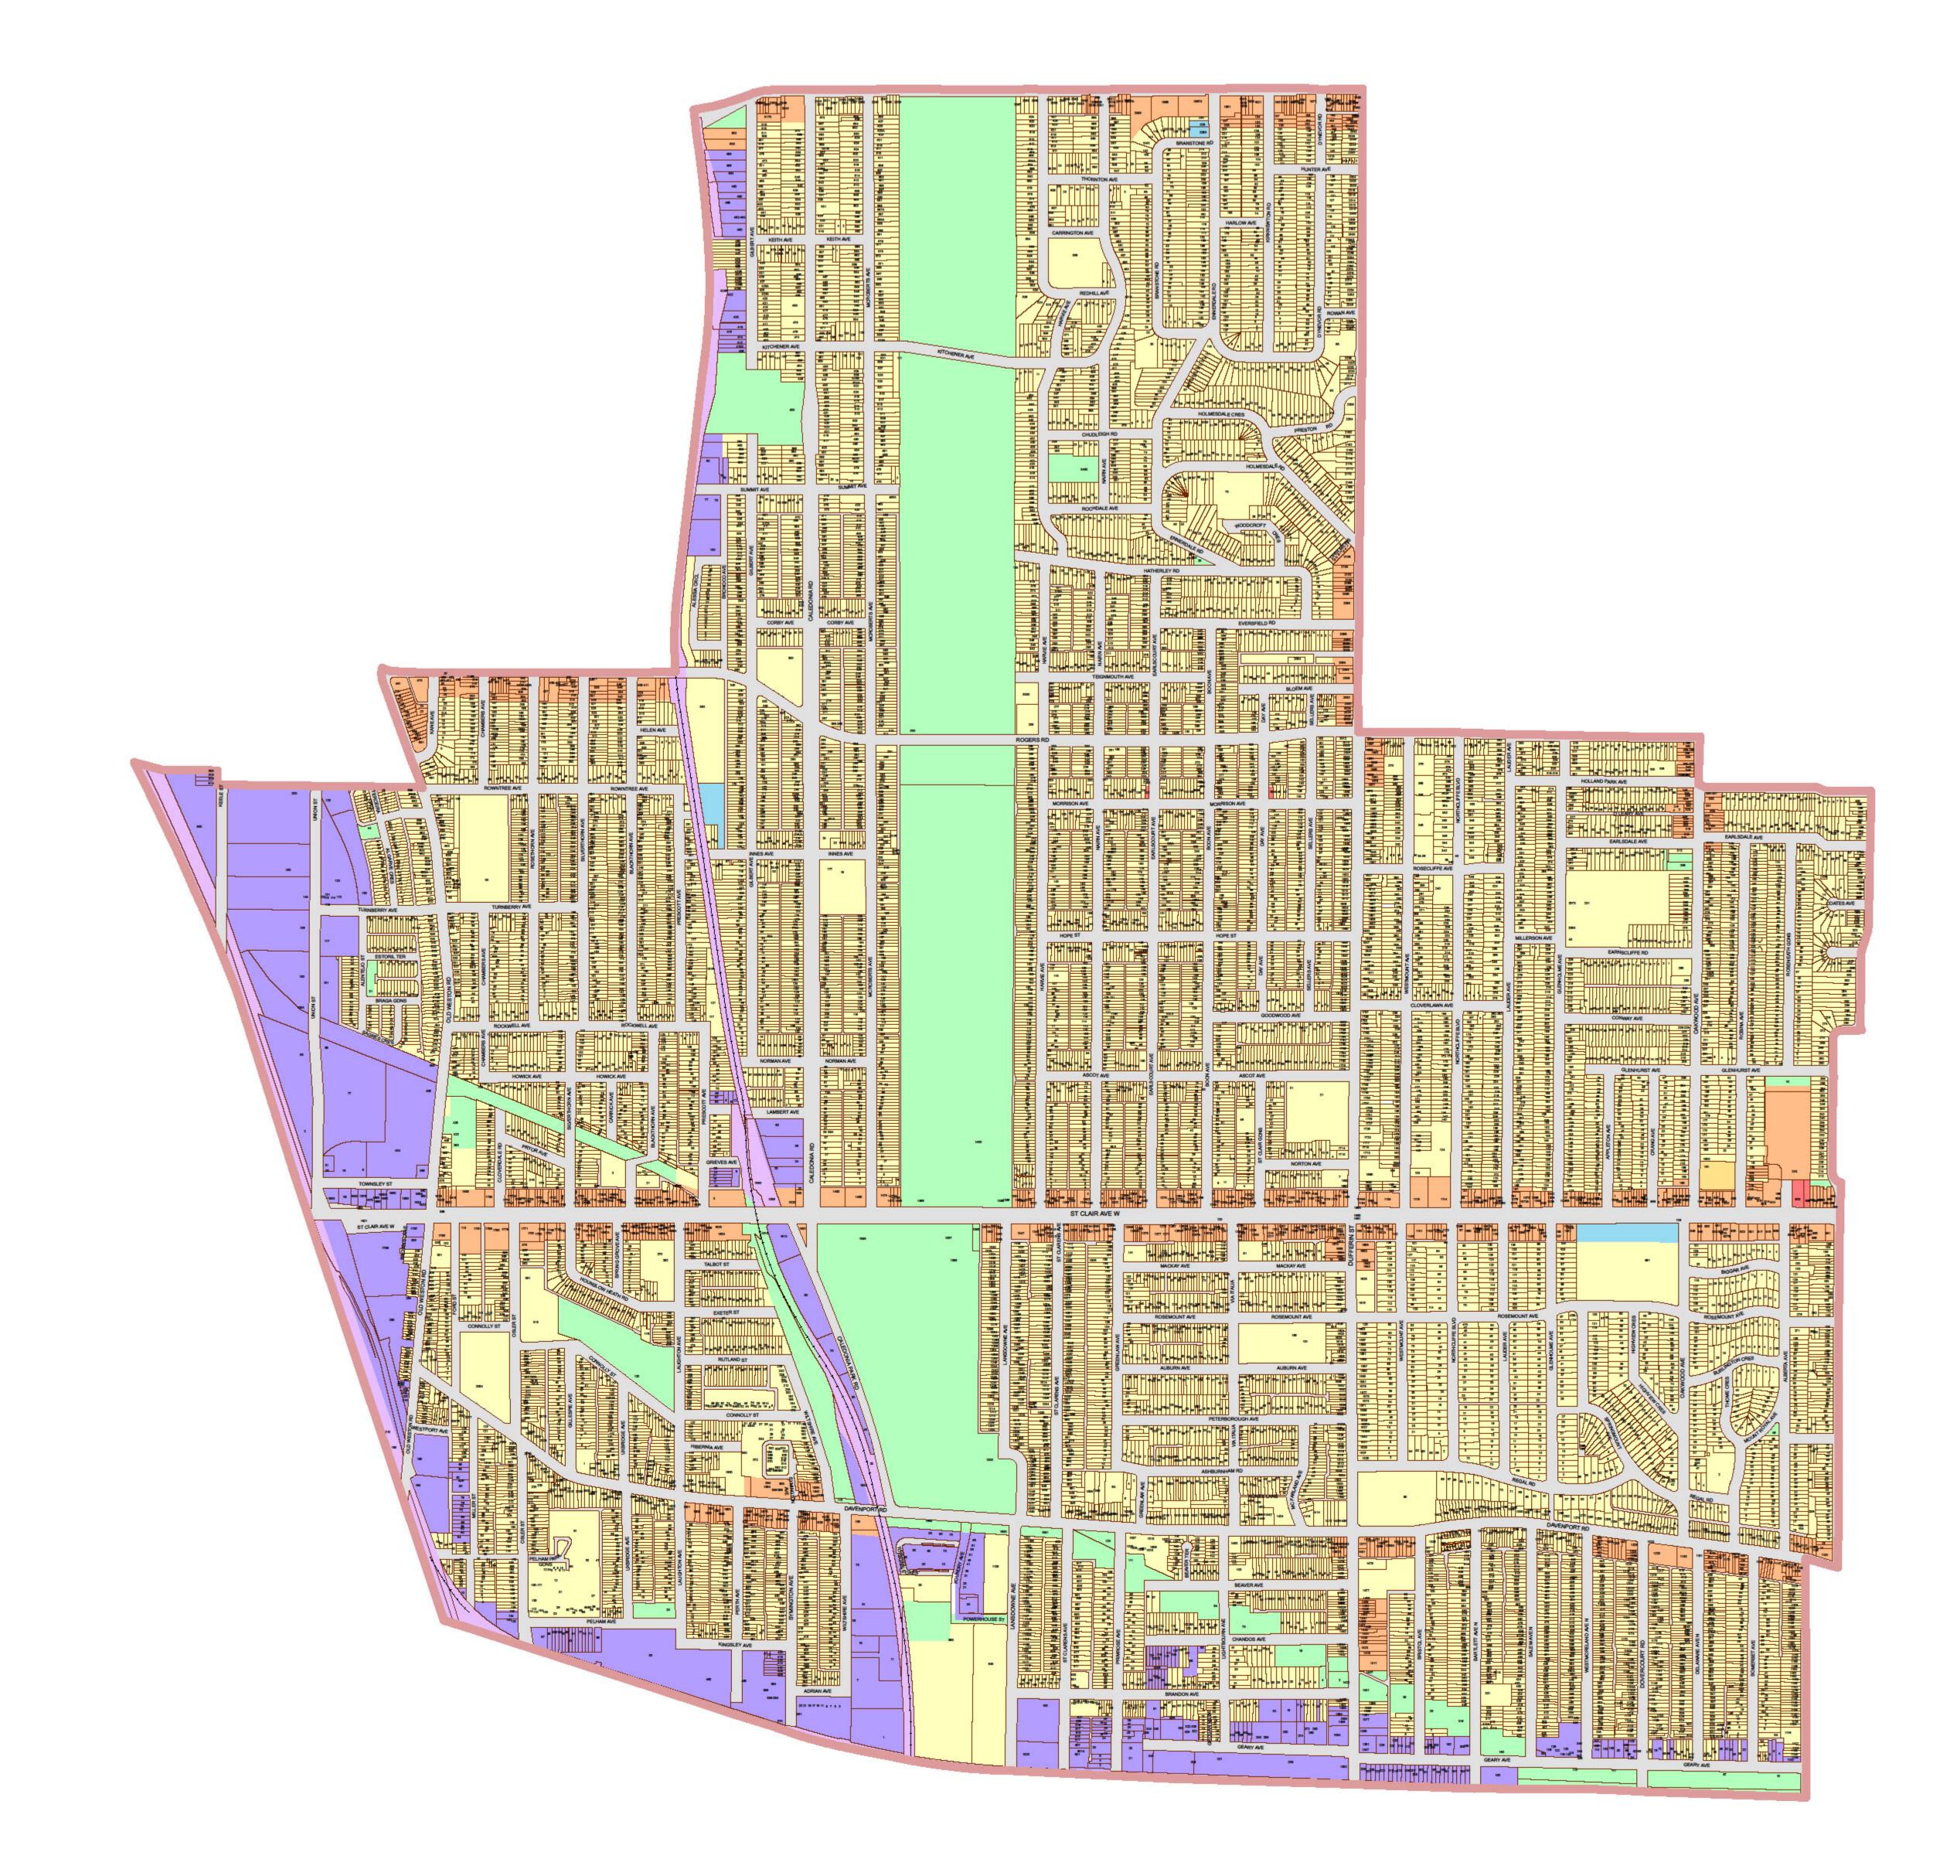

## City of Toronto Municipal Code Chapter 694 - Signs - Schedule 'A'

## Ward 17:

Davenport

Key Map

## Legend:

Residential District
Residential Apartment District
Commercial District
Commercial Residential District
Employment Industrial District
Employment Industrial Office District
Institutional District
Open Space District

Utility District
 Gardiner Gateway Special Sign District
 Chinatown Special Sign District
 Downtown Yonge Special Sign District
 Dundas Square Special Sign District
 University Avenue Special Sign District
 City Hall and Nathan Phillips Square
 Special Sign District

Scale 1:4000

For an electronic version of this map refer to www.toronto.ca/building

November 2009